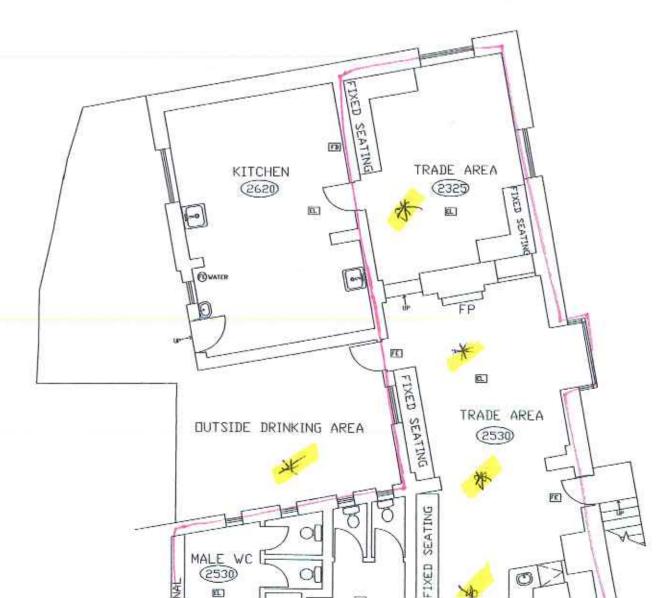

| SCHEDULE OF ADDITIONAL  | ACCOMMODATION: | LEGEND            |                                   |
|-------------------------|----------------|-------------------|-----------------------------------|
| 1: Number of storeys of |                |                   |                                   |
| 2: Staff accommodation. | a50            | (5600)            | CEILING HEIGHT                    |
|                         |                |                   | WINDOW                            |
|                         | <u>1</u>       | FP                |                                   |
|                         |                | 1                 | FIRE PLACE                        |
|                         |                |                   |                                   |
|                         |                |                   | DOOR                              |
|                         |                | <u>8</u>          |                                   |
|                         |                | 1607555<br>760055 | TOILET                            |
|                         |                |                   | URINAL                            |
|                         |                |                   | WASH HAND BASIN                   |
|                         |                | (用)               | BOILER                            |
|                         |                | E                 | FIRE EXIT                         |
|                         |                |                   | EMERGENCY LIGHT                   |
|                         |                |                   | DISTRIBUTION BOARD                |
|                         |                | ۰                 | FIRE ALARM CALL POINT             |
|                         |                | A                 | BELL SOUNDER                      |
|                         |                | •                 | SMOKE DETECTOR                    |
|                         |                | ®                 | HEAT DETECTOR                     |
|                         |                | <b>[73]</b>       | FIRE BLANKET                      |
|                         |                | (Den <sub>e</sub> | FIRE EXTINGUISHER CO <sub>2</sub> |
|                         |                | Отом              | FIRE EXTINGUISHER FOAM            |
|                         | 20             | (BVATER           | FIRE EXTINGUISHER WATER           |
|                         |                | GHIVDER           | FIRE EXTINGUISHER POWDER          |
|                         |                | *                 | SPRINKLER DUTLETS                 |
|                         |                |                   | DRY RISER                         |
|                         |                |                   | WET RISER                         |
|                         |                | -                 | STEPS                             |
|                         |                |                   | SINK UNIT                         |
|                         |                | AWP               | AMUSEMENT WITH PRIZES             |
|                         |                | KI                | BAR FLAP                          |
|                         |                |                   |                                   |

BUILDING SURVEYED AREA = 272.3 SQ. M

- MEN LOCATED ON FIRST FLOOR
- LOCATED IN CELLAR

SCALE 1:100 GROUND FLOOR

## **KEY TO LICENSED AREAS**

- \* Sale and Supply of Alcohol on and off sales

  ♪ Regulated entertainment
- Hot food after 23.00

INDICATIVE ONLY SCALE 1:1250

1. All existing & required fire and other safety equipment will be retained.

2. All indicated steps shall be taken to represent a rise/fall of 170mm.

The plans identify the licensed area edged in red. For the purpose of clarification we confirm that all proposed licensable activities extend to the public areas within this