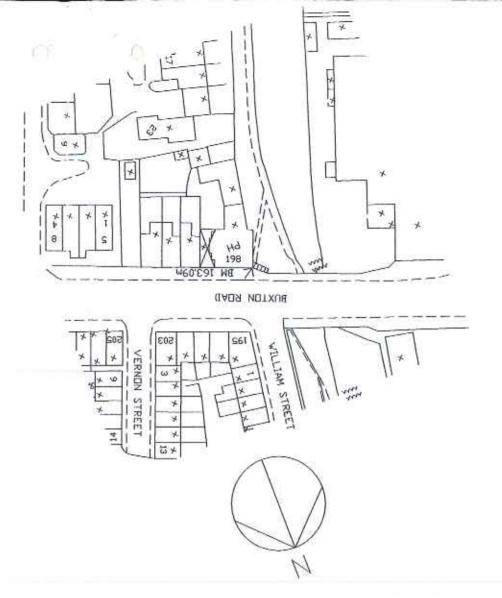

3. Application for a Review of the Premises Licence for the premises known as Puss in Boots, 198 Buxton Road, Macclesfield, SK10 1NR (Pages 3 - 6)

Please contact Jennifer Ashley

E-Mail: jennifer.ashley@cheshireeast.gov.uk

## **KEY TO LICENSED AREAS**

- \* Sale and Supply of Alcohol on and off sales

  ♪ Regulated entertainment
- Hot food after 23.00

INDICATIVE ONLY SCALE 1:1250

1. All existing & required fire and other safety equipment will be retained.

|                                |               |                                                       | REV. CONNENT.              | BATE                   |
|--------------------------------|---------------|-------------------------------------------------------|----------------------------|------------------------|
| Allen                          | Property Name | PUSS IN BOOTS                                         | LICENSING SURVEY PLAN      |                        |
| Property ID<br>03/03/227/23299 | Address       | 198 BUXTON RD<br>MACCLESFIELD<br>CHESHIRE<br>SK10 1NF | Date of Survey<br>02/11/04 | Drg, Scale<br>AS SHOWN |