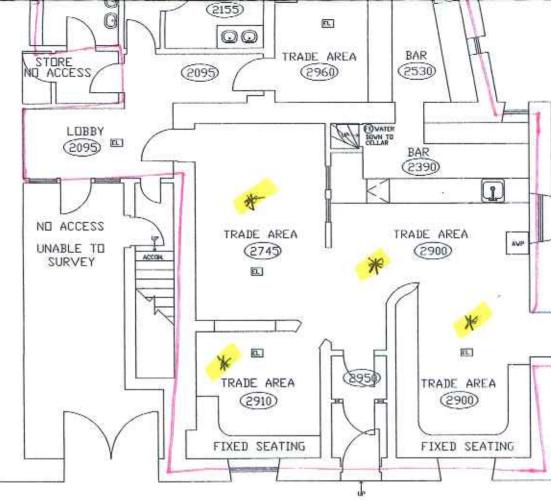

| SCHEDULE OF ADDITIONAL  | ACCOMMODATION: | LEGEND            |                                   |
|-------------------------|----------------|-------------------|-----------------------------------|
| 1: Number of storeys of |                |                   |                                   |
| 2: Staff accommodation. | a50            | (5600)            | CEILING HEIGHT                    |
|                         |                |                   | WINDOW                            |
|                         | <u>1</u>       | FP                |                                   |
|                         |                | 1                 | FIRE PLACE                        |
|                         |                |                   |                                   |
|                         |                |                   | DOOR                              |
|                         |                | <u>8</u>          |                                   |
|                         |                | 1607555<br>760055 | TOILET                            |
|                         |                |                   | URINAL                            |
|                         |                |                   | WASH HAND BASIN                   |
|                         |                | (用)               | BOILER                            |
|                         |                | E                 | FIRE EXIT                         |
|                         |                |                   | EMERGENCY LIGHT                   |
|                         |                |                   | DISTRIBUTION BOARD                |
|                         |                | ۰                 | FIRE ALARM CALL POINT             |
|                         |                | A                 | BELL SOUNDER                      |
|                         |                | •                 | SMOKE DETECTOR                    |
|                         |                | ®                 | HEAT DETECTOR                     |
|                         |                | <b>[73]</b>       | FIRE BLANKET                      |
|                         |                | (Den <sub>e</sub> | FIRE EXTINGUISHER CO <sub>2</sub> |
|                         |                | Отом              | FIRE EXTINGUISHER FOAM            |
|                         | 20             | (BVATER           | FIRE EXTINGUISHER WATER           |
|                         |                | GHIVDER           | FIRE EXTINGUISHER POWDER          |
|                         |                | *                 | SPRINKLER DUTLETS                 |
|                         |                |                   | DRY RISER                         |
|                         |                |                   | WET RISER                         |
|                         |                | -                 | STEPS                             |
|                         |                |                   | SINK UNIT                         |
|                         |                | AWP               | AMUSEMENT WITH PRIZES             |
|                         |                | KI                | BAR FLAP                          |
|                         |                |                   |                                   |

BUILDING SURVEYED AREA = 272.3 SQ. M

- MEN LOCATED ON FIRST FLOOR
- LOCATED IN CELLAR

SCALE 1:100 GROUND FLOOR

## **KEY TO LICENSED AREAS**

- \* Sale and Supply of Alcohol on and off sales

  ♪ Regulated entertainment
- Hot food after 23.00

INDICATIVE ONLY SCALE 1:1250

1. All existing & required fire and other safety equipment will be retained.

2. All indicated steps shall be taken to represent a rise/fall of 170mm.

The plans identify the licensed area edged in red. For the purpose of clarification we confirm that all proposed licensable activities extend to the public areas within this