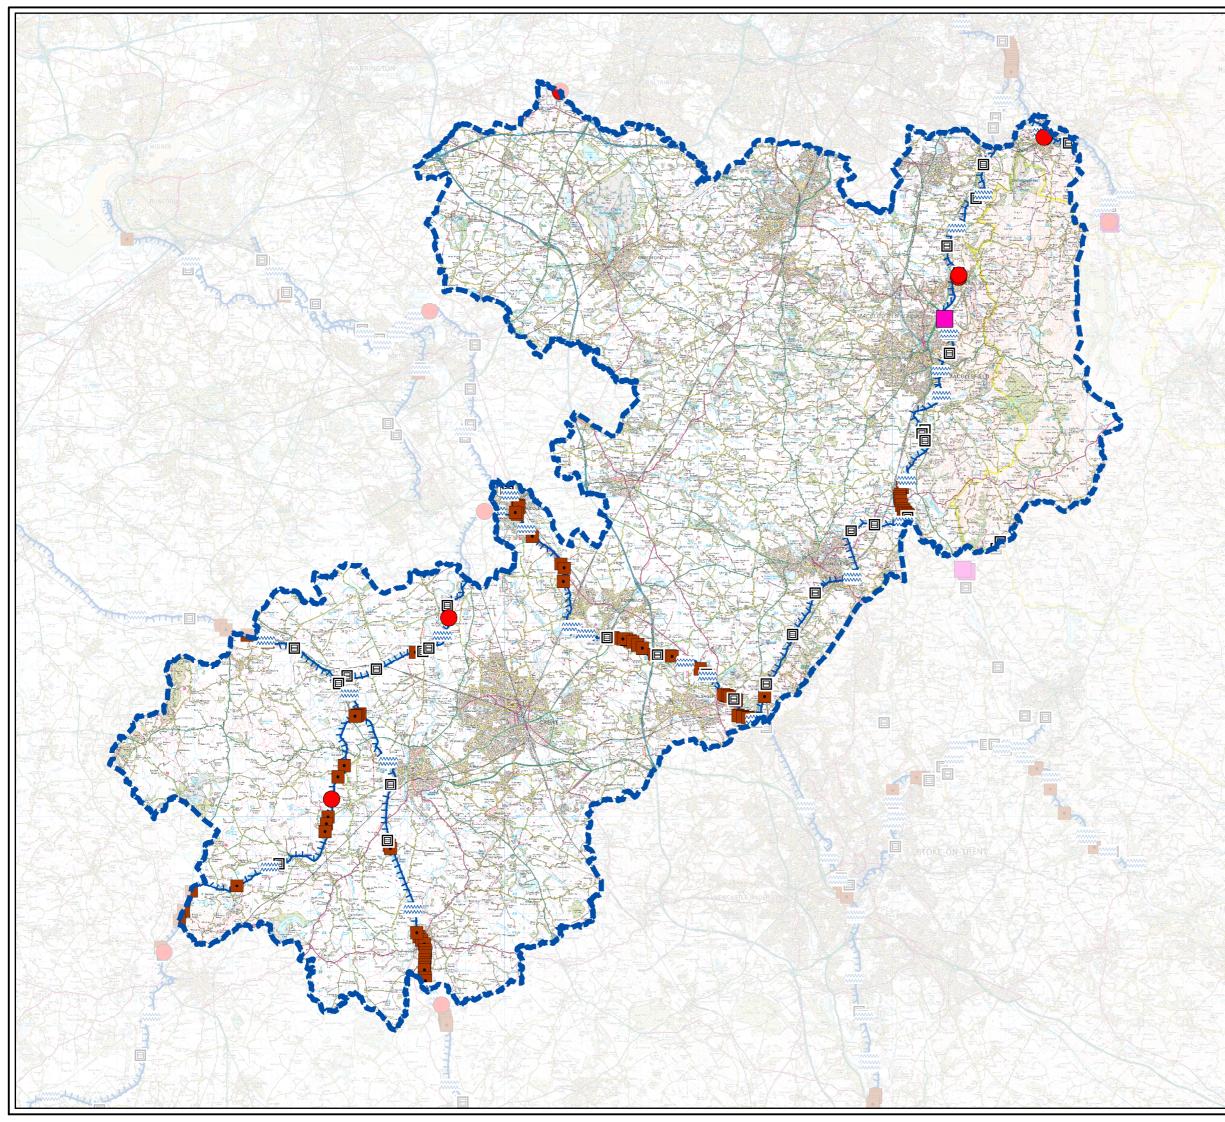

| Legend                                                            |                                             |                                |                                                                                       |                                    |                              |               |         |
|-------------------------------------------------------------------|---------------------------------------------|--------------------------------|---------------------------------------------------------------------------------------|------------------------------------|------------------------------|---------------|---------|
|                                                                   | Cheshire East Boundary                      |                                |                                                                                       |                                    |                              |               |         |
|                                                                   | Historic Canal Breaching Incident           |                                |                                                                                       |                                    |                              |               |         |
| 🗖 +                                                               | Historic Canal Overtopping Incident         |                                |                                                                                       |                                    |                              |               |         |
| ······ (                                                          | Canal                                       |                                |                                                                                       |                                    |                              |               |         |
|                                                                   | Canal Sluice                                |                                |                                                                                       |                                    |                              |               |         |
|                                                                   | Canal Weir                                  |                                |                                                                                       |                                    |                              |               |         |
|                                                                   | Canal Lock                                  |                                |                                                                                       |                                    |                              |               |         |
|                                                                   |                                             |                                |                                                                                       |                                    |                              |               |         |
| Notes:                                                            |                                             |                                |                                                                                       |                                    |                              |               |         |
|                                                                   |                                             |                                |                                                                                       |                                    |                              |               |         |
|                                                                   |                                             |                                |                                                                                       |                                    |                              |               |         |
|                                                                   |                                             |                                |                                                                                       |                                    |                              |               |         |
| N                                                                 | of Ordnance<br>Office © Cro<br>lead to pros | Survey<br>wn copy<br>ecution c | ced from Ordi<br>on behalf of t<br>rright. Unauth<br>or civil procee<br>opyright 1000 | the Contro<br>orised rep<br>dings. | oller of Her<br>production i | Majesty's Sta | tionery |
| Scale @ A3:<br>1:195,000                                          | 0                                           |                                | 2.5                                                                                   |                                    |                              | neter         | S       |
| Office:                                                           |                                             |                                |                                                                                       |                                    | R                            | 5             |         |
| Fairbairn House, Ashton Lane<br>Sale, M33 6WP. Tel: 0161 962 1214 |                                             |                                |                                                                                       |                                    |                              |               |         |
| Client:                                                           |                                             |                                |                                                                                       |                                    |                              |               |         |
| Cheshire East                                                     |                                             |                                |                                                                                       |                                    |                              |               |         |
| Project:                                                          |                                             |                                |                                                                                       |                                    |                              |               |         |
| Cheshire East<br>Preliminary Flood Risk Assessment                |                                             |                                |                                                                                       |                                    |                              |               |         |
| Drawing Title:<br>Figure 5 - Historic                             |                                             |                                |                                                                                       |                                    |                              |               |         |
| Canal Flooding Incidents                                          |                                             |                                |                                                                                       |                                    |                              |               |         |
| Revision Informa                                                  | ation<br>rig Chck                           | Rev                            |                                                                                       |                                    |                              |               |         |
|                                                                   |                                             |                                |                                                                                       |                                    |                              |               |         |
| Original 05/11 EE                                                 | DR DRD                                      | DRD                            | Draft PFR                                                                             | A mappir                           | ng                           |               |         |
| Original 05/11 EL<br>Drawing Numbe<br>PFRA/CE/F                   | er:                                         |                                | Draft PFR                                                                             | A mappir                           | ng                           |               |         |