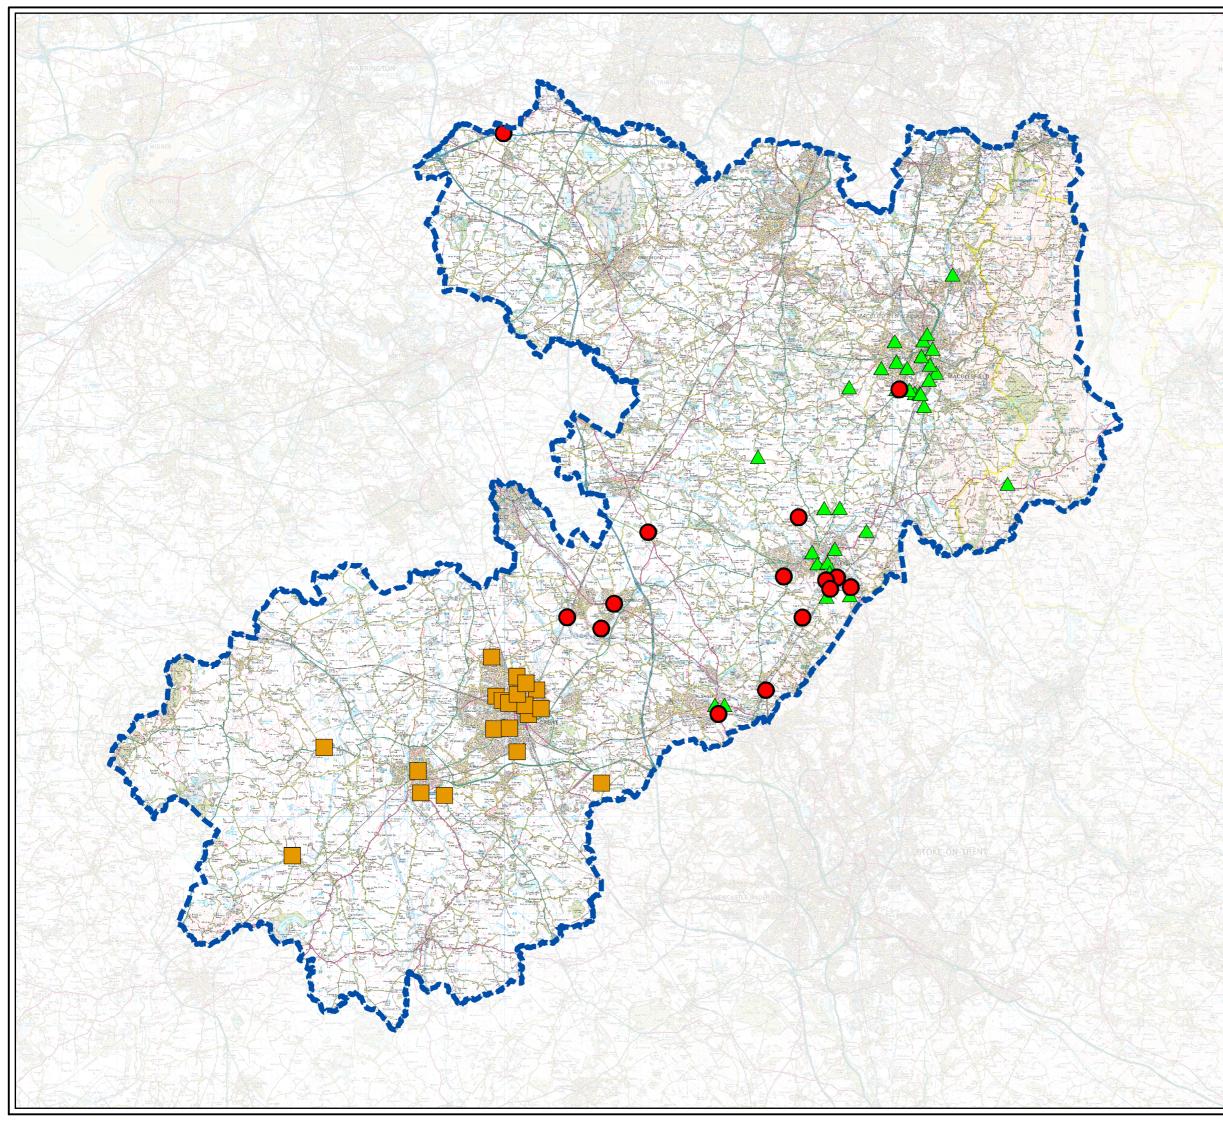

|                                        | Legend                                                            |                                                                                                                                                                                                                                                                                                                                  |  |
|----------------------------------------|-------------------------------------------------------------------|----------------------------------------------------------------------------------------------------------------------------------------------------------------------------------------------------------------------------------------------------------------------------------------------------------------------------------|--|
|                                        | Cł                                                                | neshire East Boundary                                                                                                                                                                                                                                                                                                            |  |
| 11-1-1-1-1-1-1-1-1-1-1-1-1-1-1-1-1-1-1 |                                                                   | cal Flooding Incidents from Cheshire East<br>buncil Internal Consultation                                                                                                                                                                                                                                                        |  |
|                                        |                                                                   | cal Flooding Incidents from Congleton                                                                                                                                                                                                                                                                                            |  |
| Local Flooding Incidents from Crewe    |                                                                   | ocal Flooding Incidents from Crewe SFRA                                                                                                                                                                                                                                                                                          |  |
|                                        | and SFRA data<br>Where flooding                                   | 'Surface water' includes flooding from runoff, groundwater<br>and SFRA data may include ordinary watercourses.<br>Where flooding from ordinary watercourses has been specified<br>this is not displayed on this map but is instead included on                                                                                   |  |
|                                        | N                                                                 | This map is reproduced from Ordnance Survey material with the permission<br>of Ordnance Survey on behalf of the Controller of Her Majesty's Stationery<br>Office © Crown copyright. Unauthorised reproduction infringes Crown and may<br>lead to prosecution or civil proceedings.<br>Ordnance Survey Copyright 100049046 (2011) |  |
| and when here                          | Scale @ A3:<br>1:195,000                                          | 0 2.5 5<br>Kilometers                                                                                                                                                                                                                                                                                                            |  |
| No.                                    | Office: JACOBS <sup>™</sup>                                       |                                                                                                                                                                                                                                                                                                                                  |  |
| a series a                             | Fairbairn House, Ashton Lane<br>Sale, M33 6WP. Tel: 0161 962 1214 |                                                                                                                                                                                                                                                                                                                                  |  |
| a hard a first and a                   | Client:<br>Cheshire East<br>Council                               |                                                                                                                                                                                                                                                                                                                                  |  |
|                                        | Project:<br>Cheshire East<br>Preliminary Flood Risk Assessment    |                                                                                                                                                                                                                                                                                                                                  |  |
| and the second                         | Drawing Title:                                                    |                                                                                                                                                                                                                                                                                                                                  |  |
|                                        | Figure 2 - Historic<br>Surface Water Flooding Incidents           |                                                                                                                                                                                                                                                                                                                                  |  |
| TA W                                   | Revision Information Issue Date Orig Chck Rev                     |                                                                                                                                                                                                                                                                                                                                  |  |
|                                        |                                                                   |                                                                                                                                                                                                                                                                                                                                  |  |
| 11                                     |                                                                   |                                                                                                                                                                                                                                                                                                                                  |  |
| the second                             | Original 05/11 EDR DRD DRD Draft PFRA mapping Drawing Number:     |                                                                                                                                                                                                                                                                                                                                  |  |
| A A                                    | PFRA/CE/Fig2/HistSWFlooding                                       |                                                                                                                                                                                                                                                                                                                                  |  |