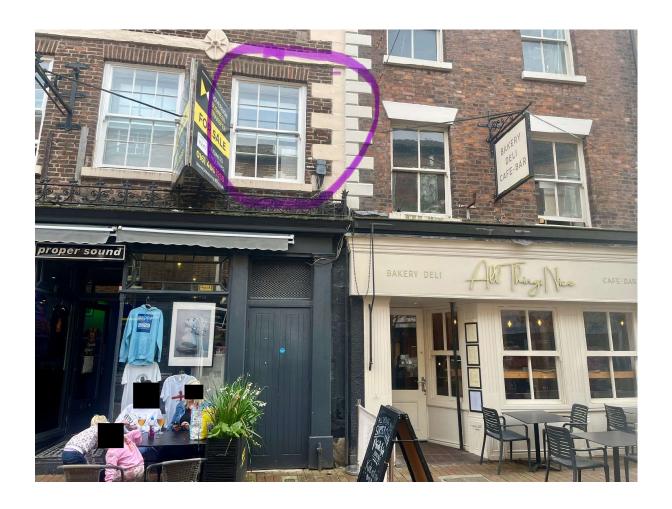

Attached is a copy of the premise license for next door 10 chestergate, also attached to the wall of the residents flat that is objecting. Please see the picture. Circled is flat 1's bedroom. They play live music and have a supper club once a month. No objection have been raised Also attached is a photo of a bar's application, a few steps away that is in the process.