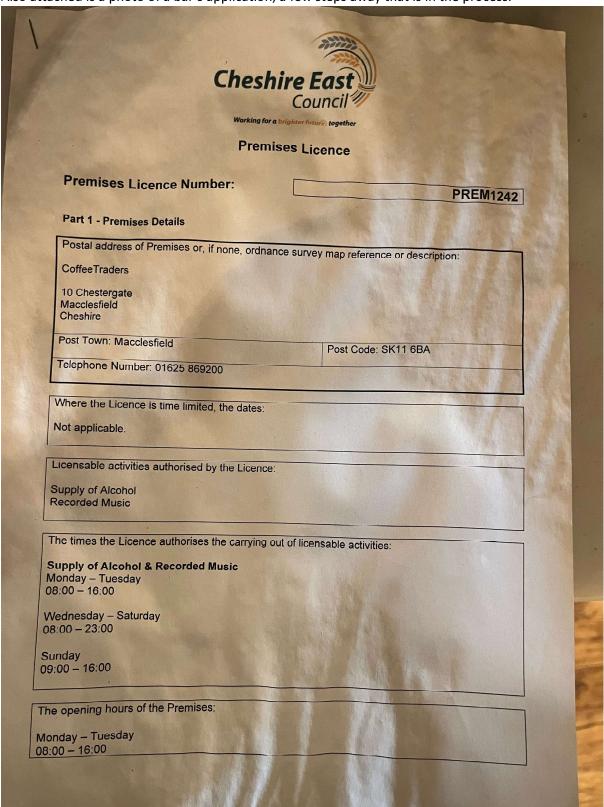

Attached is a copy of the premise license for next door 10 chestergate, also attached to the wall of the residents flat that is objecting. Please see the picture. Circled is flat 1's bedroom. They play live music and have a supper club once a month. No objection have been raised Also attached is a photo of a bar's application, a few steps away that is in the process.