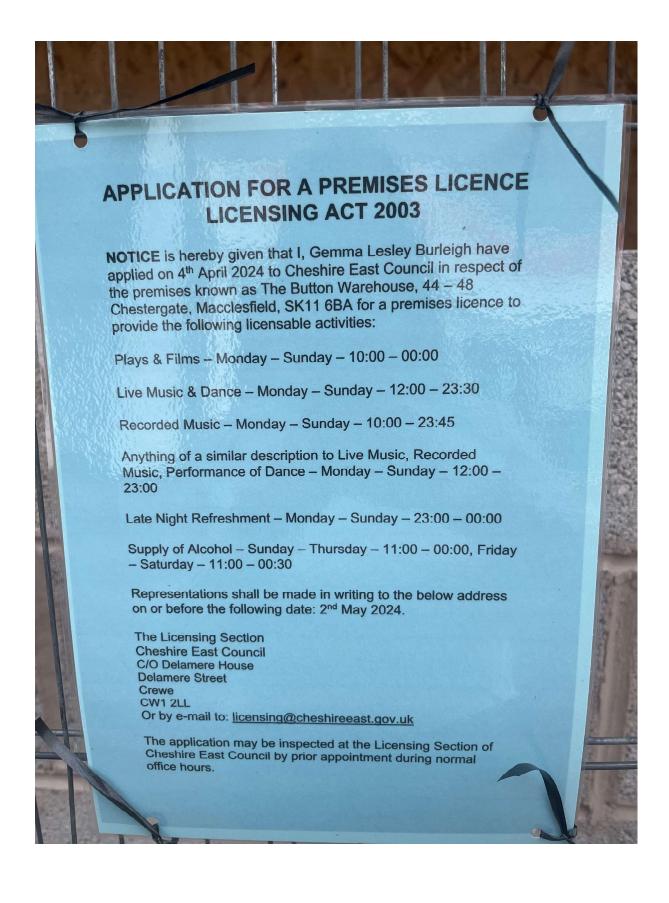

Attached is a copy of the premise license for next door 10 chestergate, also attached to the wall of the residents flat that is objecting. Please see the picture. Circled is flat 1's bedroom. They play live music and have a supper club once a month. No objection have been raised Also attached is a photo of a bar's application, a few steps away that is in the process.