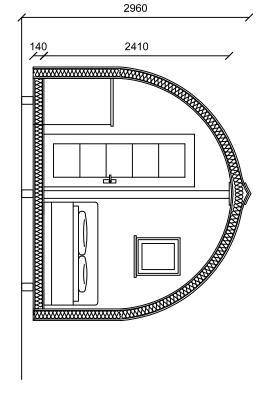

issued without the written permission of daniel matthias architecture ltd.

150

FRONT ELEVATION

2810

GERWYN FECHAN, ROYTON, WREXHAM, LLI3 0SL t. 01978 780859 e: info@cedartreepods.co.uk m: 07852 879663 w: www.cedartreepods.co.uk

Cedar Tree Pods

Do not scale from this drawing
All dimensions are to be checked onsite
This drawing is mort to be used for construction purposes
This drawing is copyright of
MR Joinery
MR Joinery
MR Joinery reserve the right to alter/replace the stated
MR Joinery reserve the right to alter/replace the stated
products/manufacturiers as require suiting specific requirement and/or availability