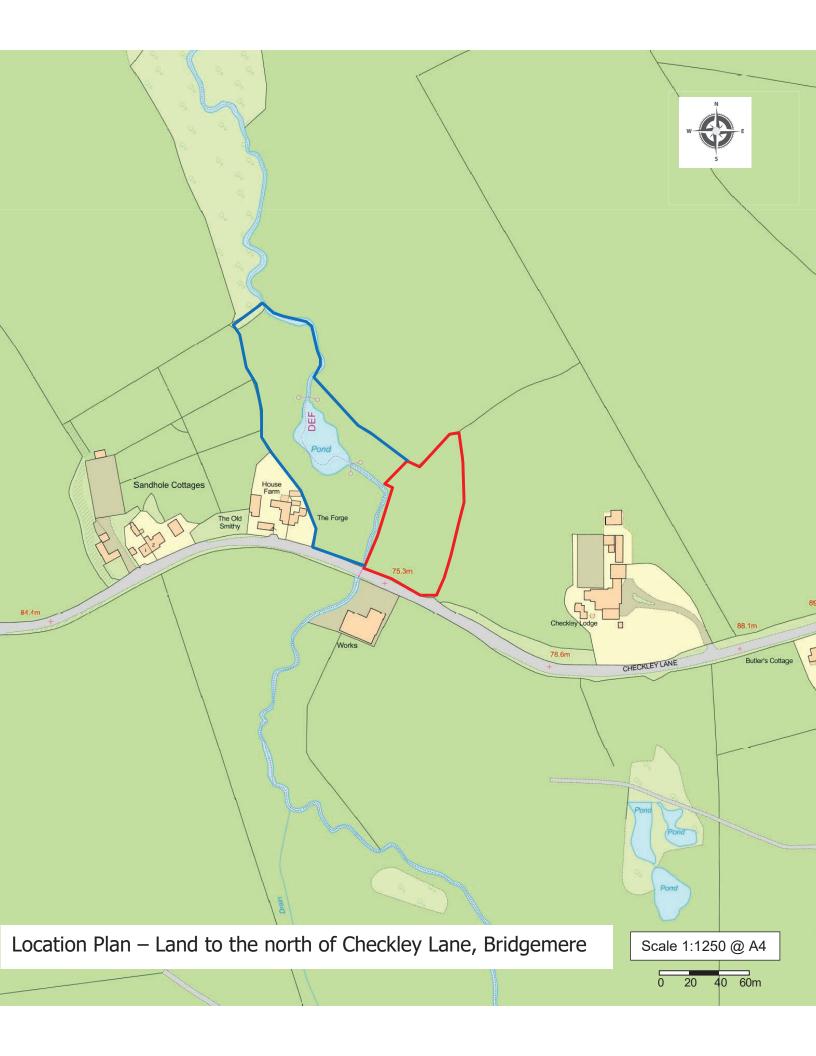

## 22/4984N LAND TO NORTH OF CHECKLEY LANE CHECKLEY





## PROPOSED SITE PLAN

SCALE 1:500

DANIEL MATTHIAS

ARCHITECTURE

MILLGATE | 58 THE HILL | SANDBACH
CHESHIRE | CW11 1HT

T / 01270 346 033

M / 07725 004 592

E / daniel@architecture-dma.co.uk

W / http://www.architecture-dma.co.uk/

|                                                     |                                    |             |             | nev [bescription   | Diawii Ci | ND Date |
|-----------------------------------------------------|------------------------------------|-------------|-------------|--------------------|-----------|---------|
| Simon Bailey                                        | 13 Dec 2022<br><b>Various</b> @ A1 | Drawn by HB | PROJECT No. | Proposed Site Plan |           | Rev     |
| Smithy House Farm , Checkley Lane, Nantwich CW5 7PX | Planning