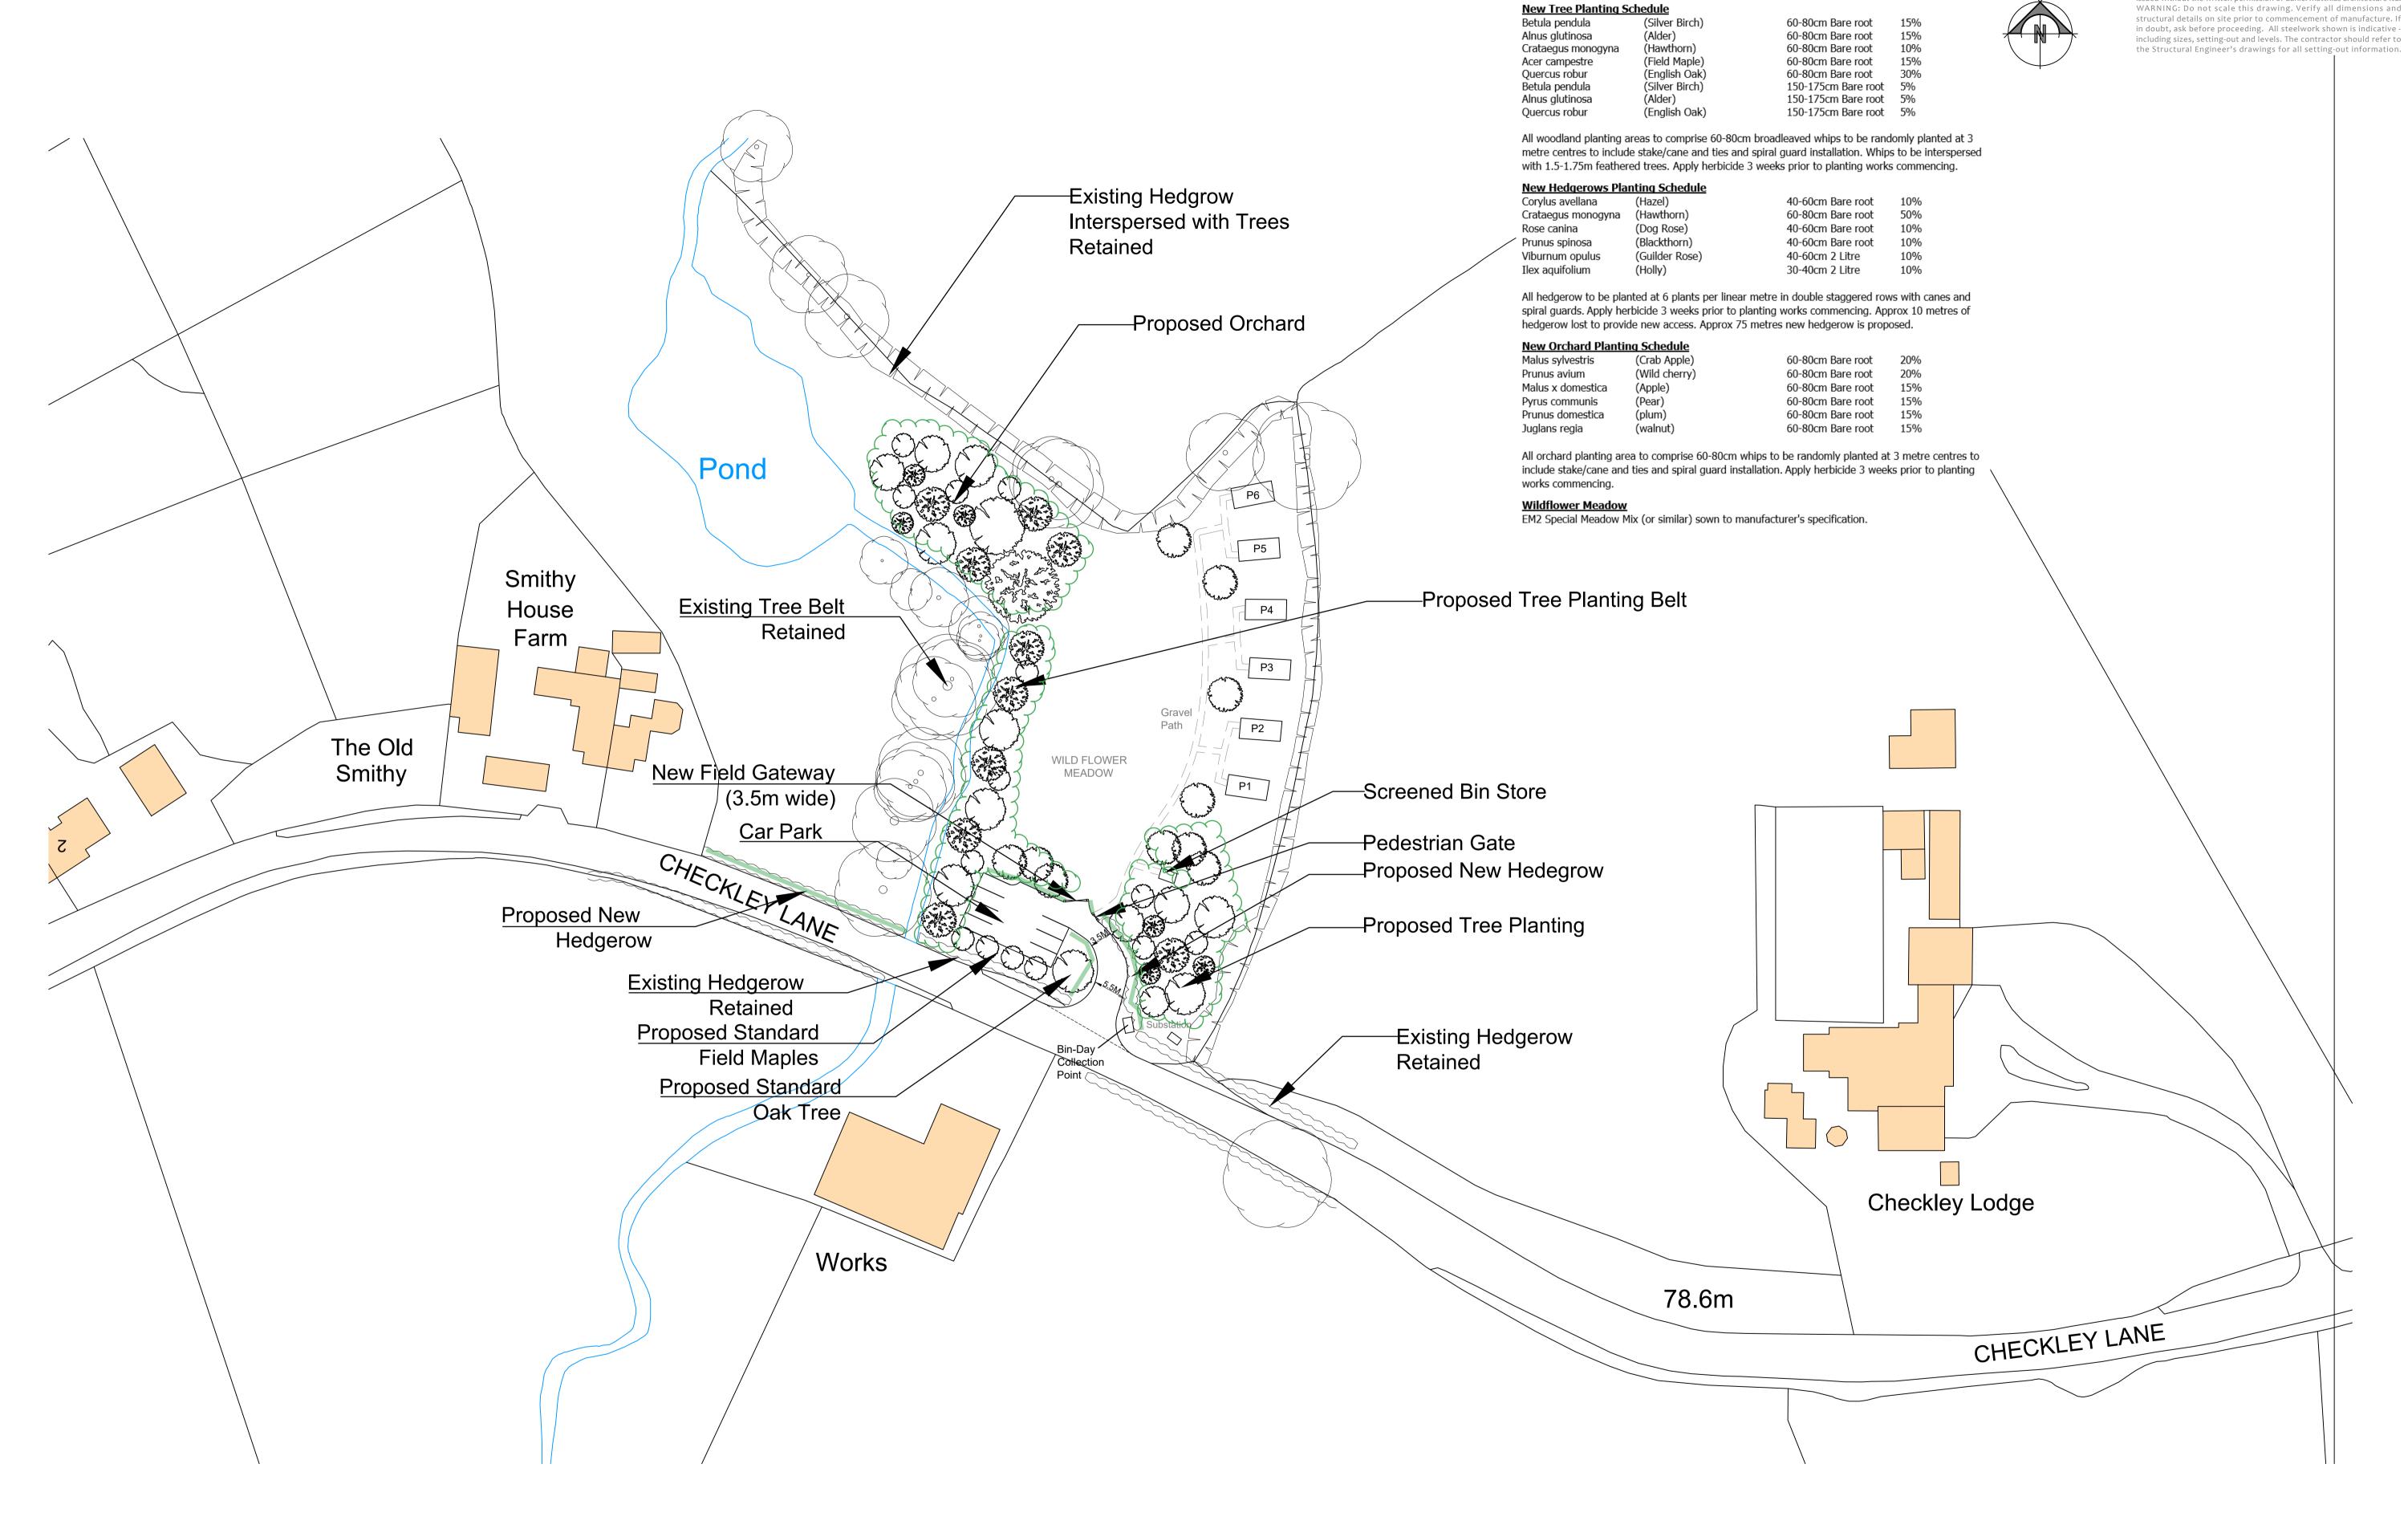

## PROPOSED SITE PLAN

SCALE 1:500

DANIEL MATTHIAS

ARCHITECTURE

MILLGATE | 58 THE HILL | SANDBACH
CHESHIRE | CW11 1HT

T / 01270 346 033

M / 07725 004 592

E / daniel@architecture-dma.co.uk

W / http://www.architecture-dma.co.uk/

|                                                     |                                    |             |             | nev [bescription   | Diawii Ci | ND Date |
|-----------------------------------------------------|------------------------------------|-------------|-------------|--------------------|-----------|---------|
| Simon Bailey                                        | 13 Dec 2022<br><b>Various</b> @ A1 | Drawn by HB | PROJECT No. | Proposed Site Plan |           | Rev     |
| Smithy House Farm , Checkley Lane, Nantwich CW5 7PX | Planning                           |             | 964         | LP002              |           | В       |