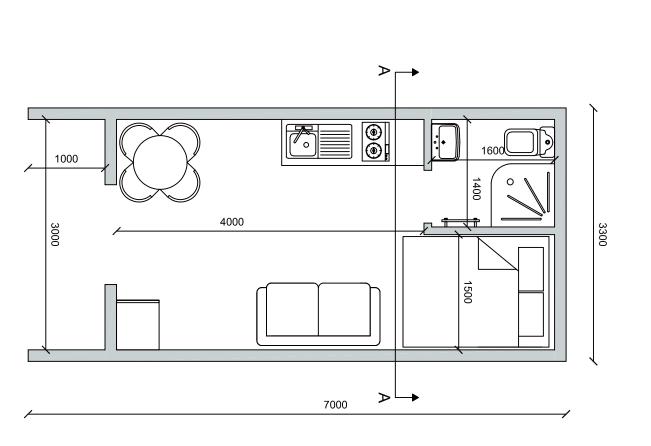

issued without the written permission of daniel matthias architecture ltd.

150

FRONT ELEVATION

2810

GERWYN FECHAN, ROYTON, WREXHAM, LLI3 0SL t. 01978 780859 e: info@cedartreepods.co.uk m: 07852 879663 w: www.cedartreepods.co.uk

Cedar Tree Pods

Do not scale from this drawing
All dimensions are to be checked onsite
This drawing is mort to be used for construction purposes
This drawing is copyright of
MR Joinery
MR Joinery
MR Joinery reserve the right to alter/replace the stated
MR Joinery reserve the right to alter/replace the stated
products/manufacturiers as require suiting specific requirement and/or availability