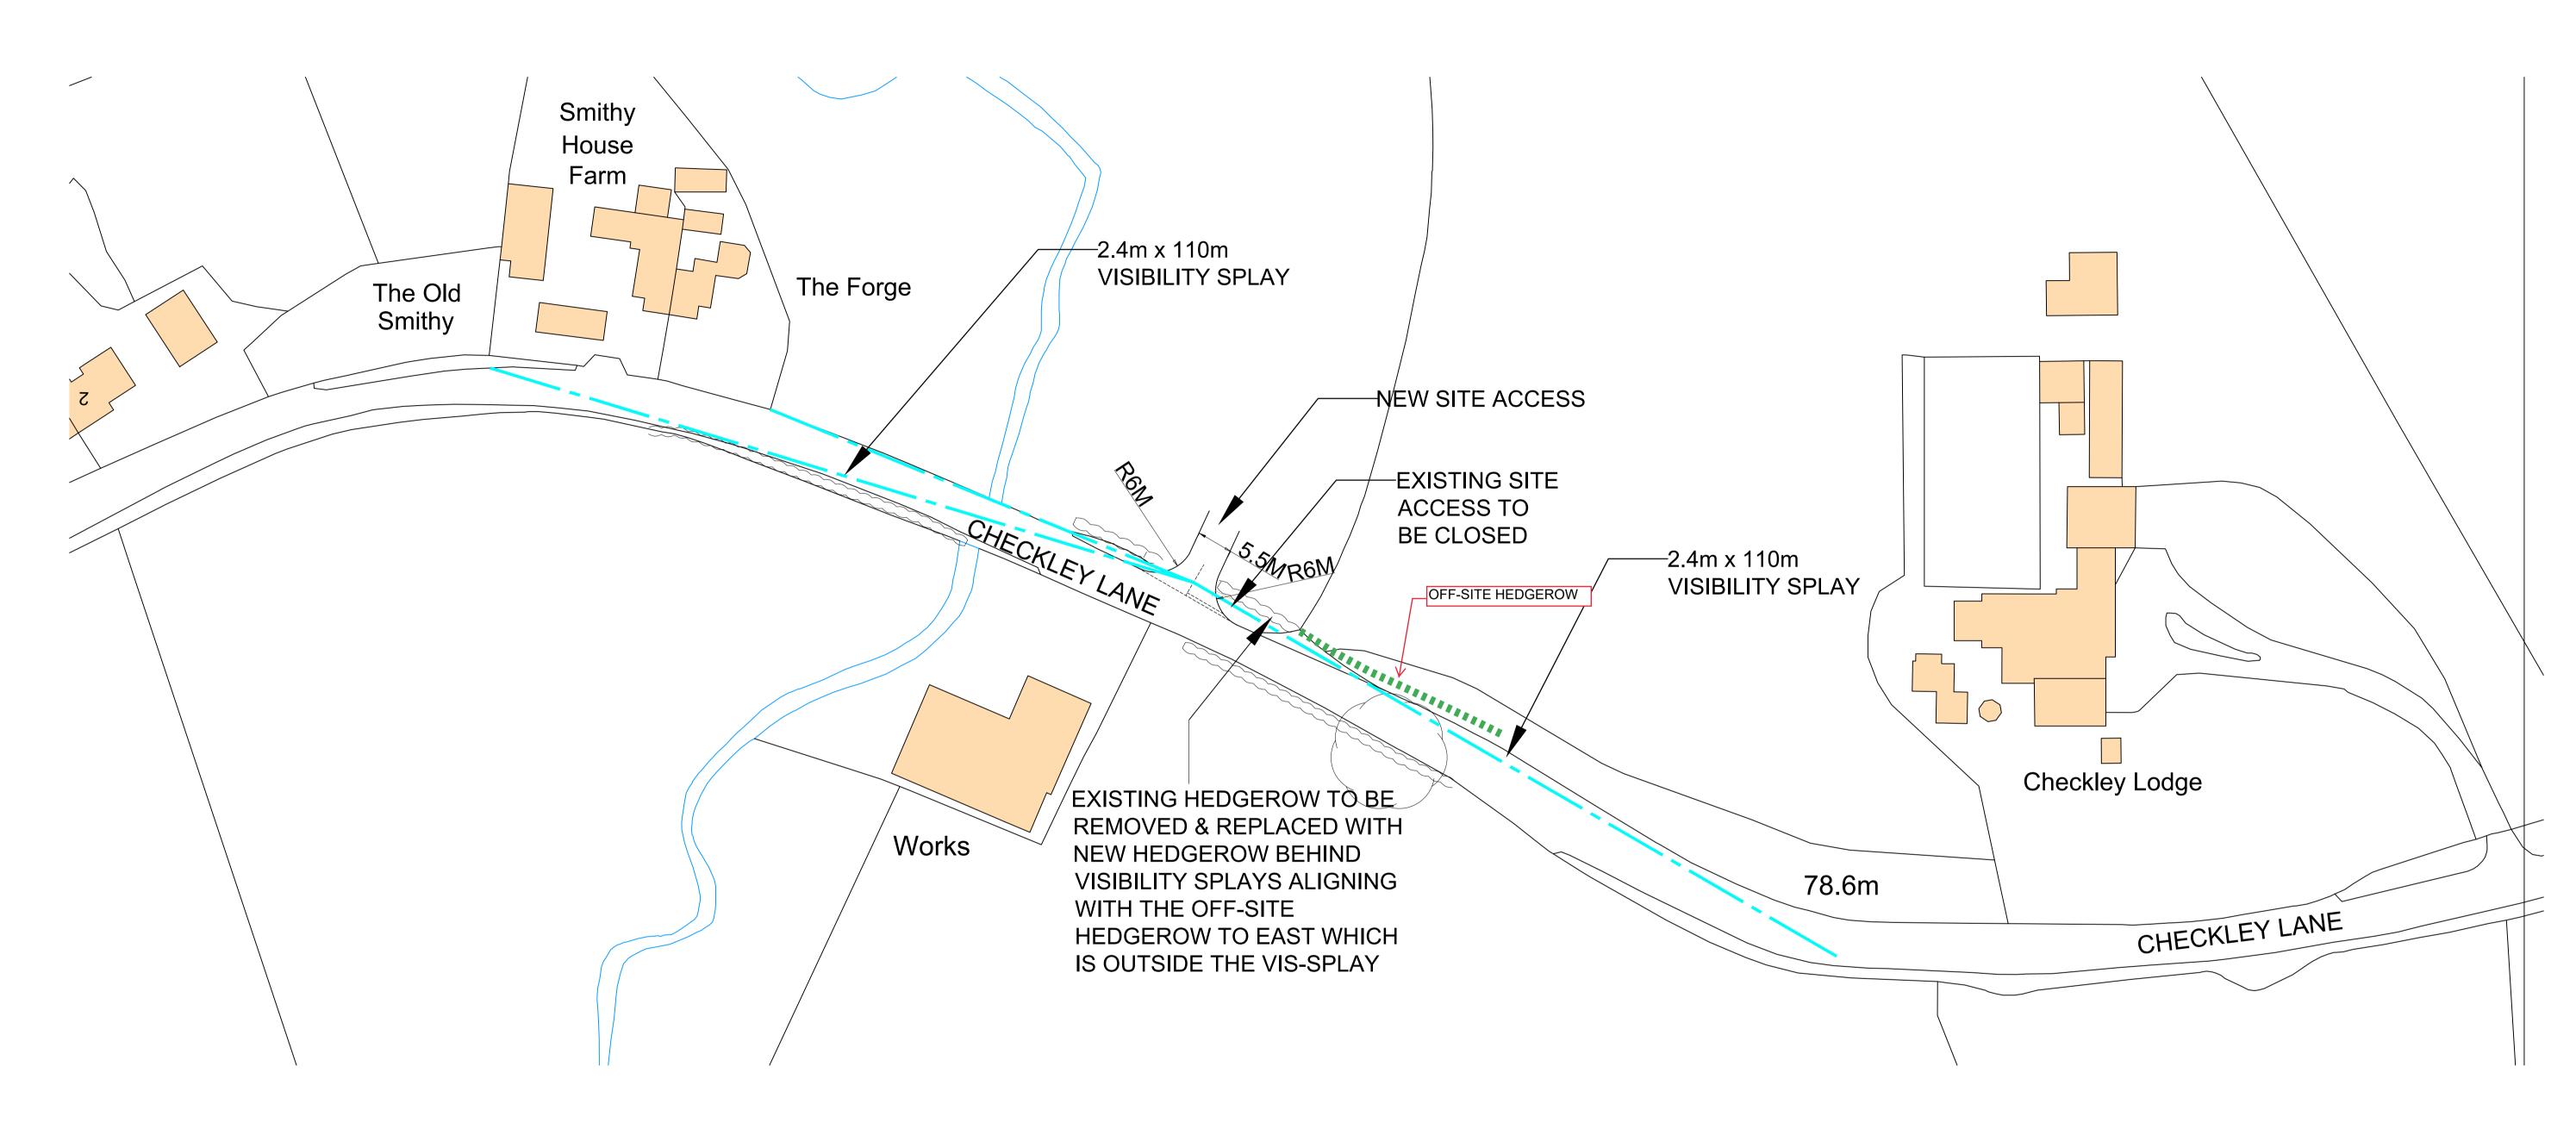

SECTION A-A

VISIBILITY PLAN

SCALE 1:500

|                                                     |                                    |             |             | Rev   Description     | Drawn JCKD | Date |
|-----------------------------------------------------|------------------------------------|-------------|-------------|-----------------------|------------|------|
| Simon Bailey                                        | 13 Dec 2022<br><b>Various</b> @ A1 | Drawn by HB | PROJECT No. | Visibility Splay Plan |            | Rev  |
| Smithy House Farm , Checkley Lane, Nantwich CW5 7PX | Planning                           |             | 964         | LP001                 |            | Α    |