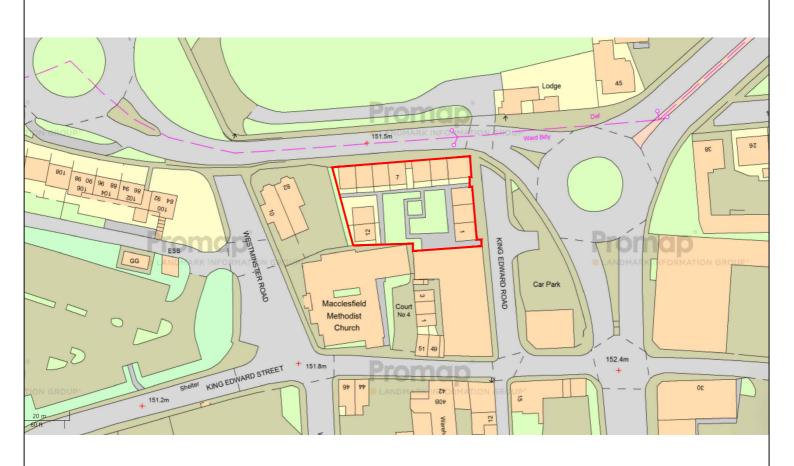

## 23/1509M STANLEY AND BROCKLEHURST COURT, KING EDWARD ROAD, MACCLESFIELD, SK10 1AP

Area 1,222sqm 0.3 Acres

|          |        |          | Business Park,<br>Macclesfield<br>SK11 0LP |
|----------|--------|----------|--------------------------------------------|
|          | Job No | Original | Telephone<br>01625-509187<br>F-Mail        |
| )22<br>I | 23412  |          | architects@<br>bowermattin-young.co.uk     |