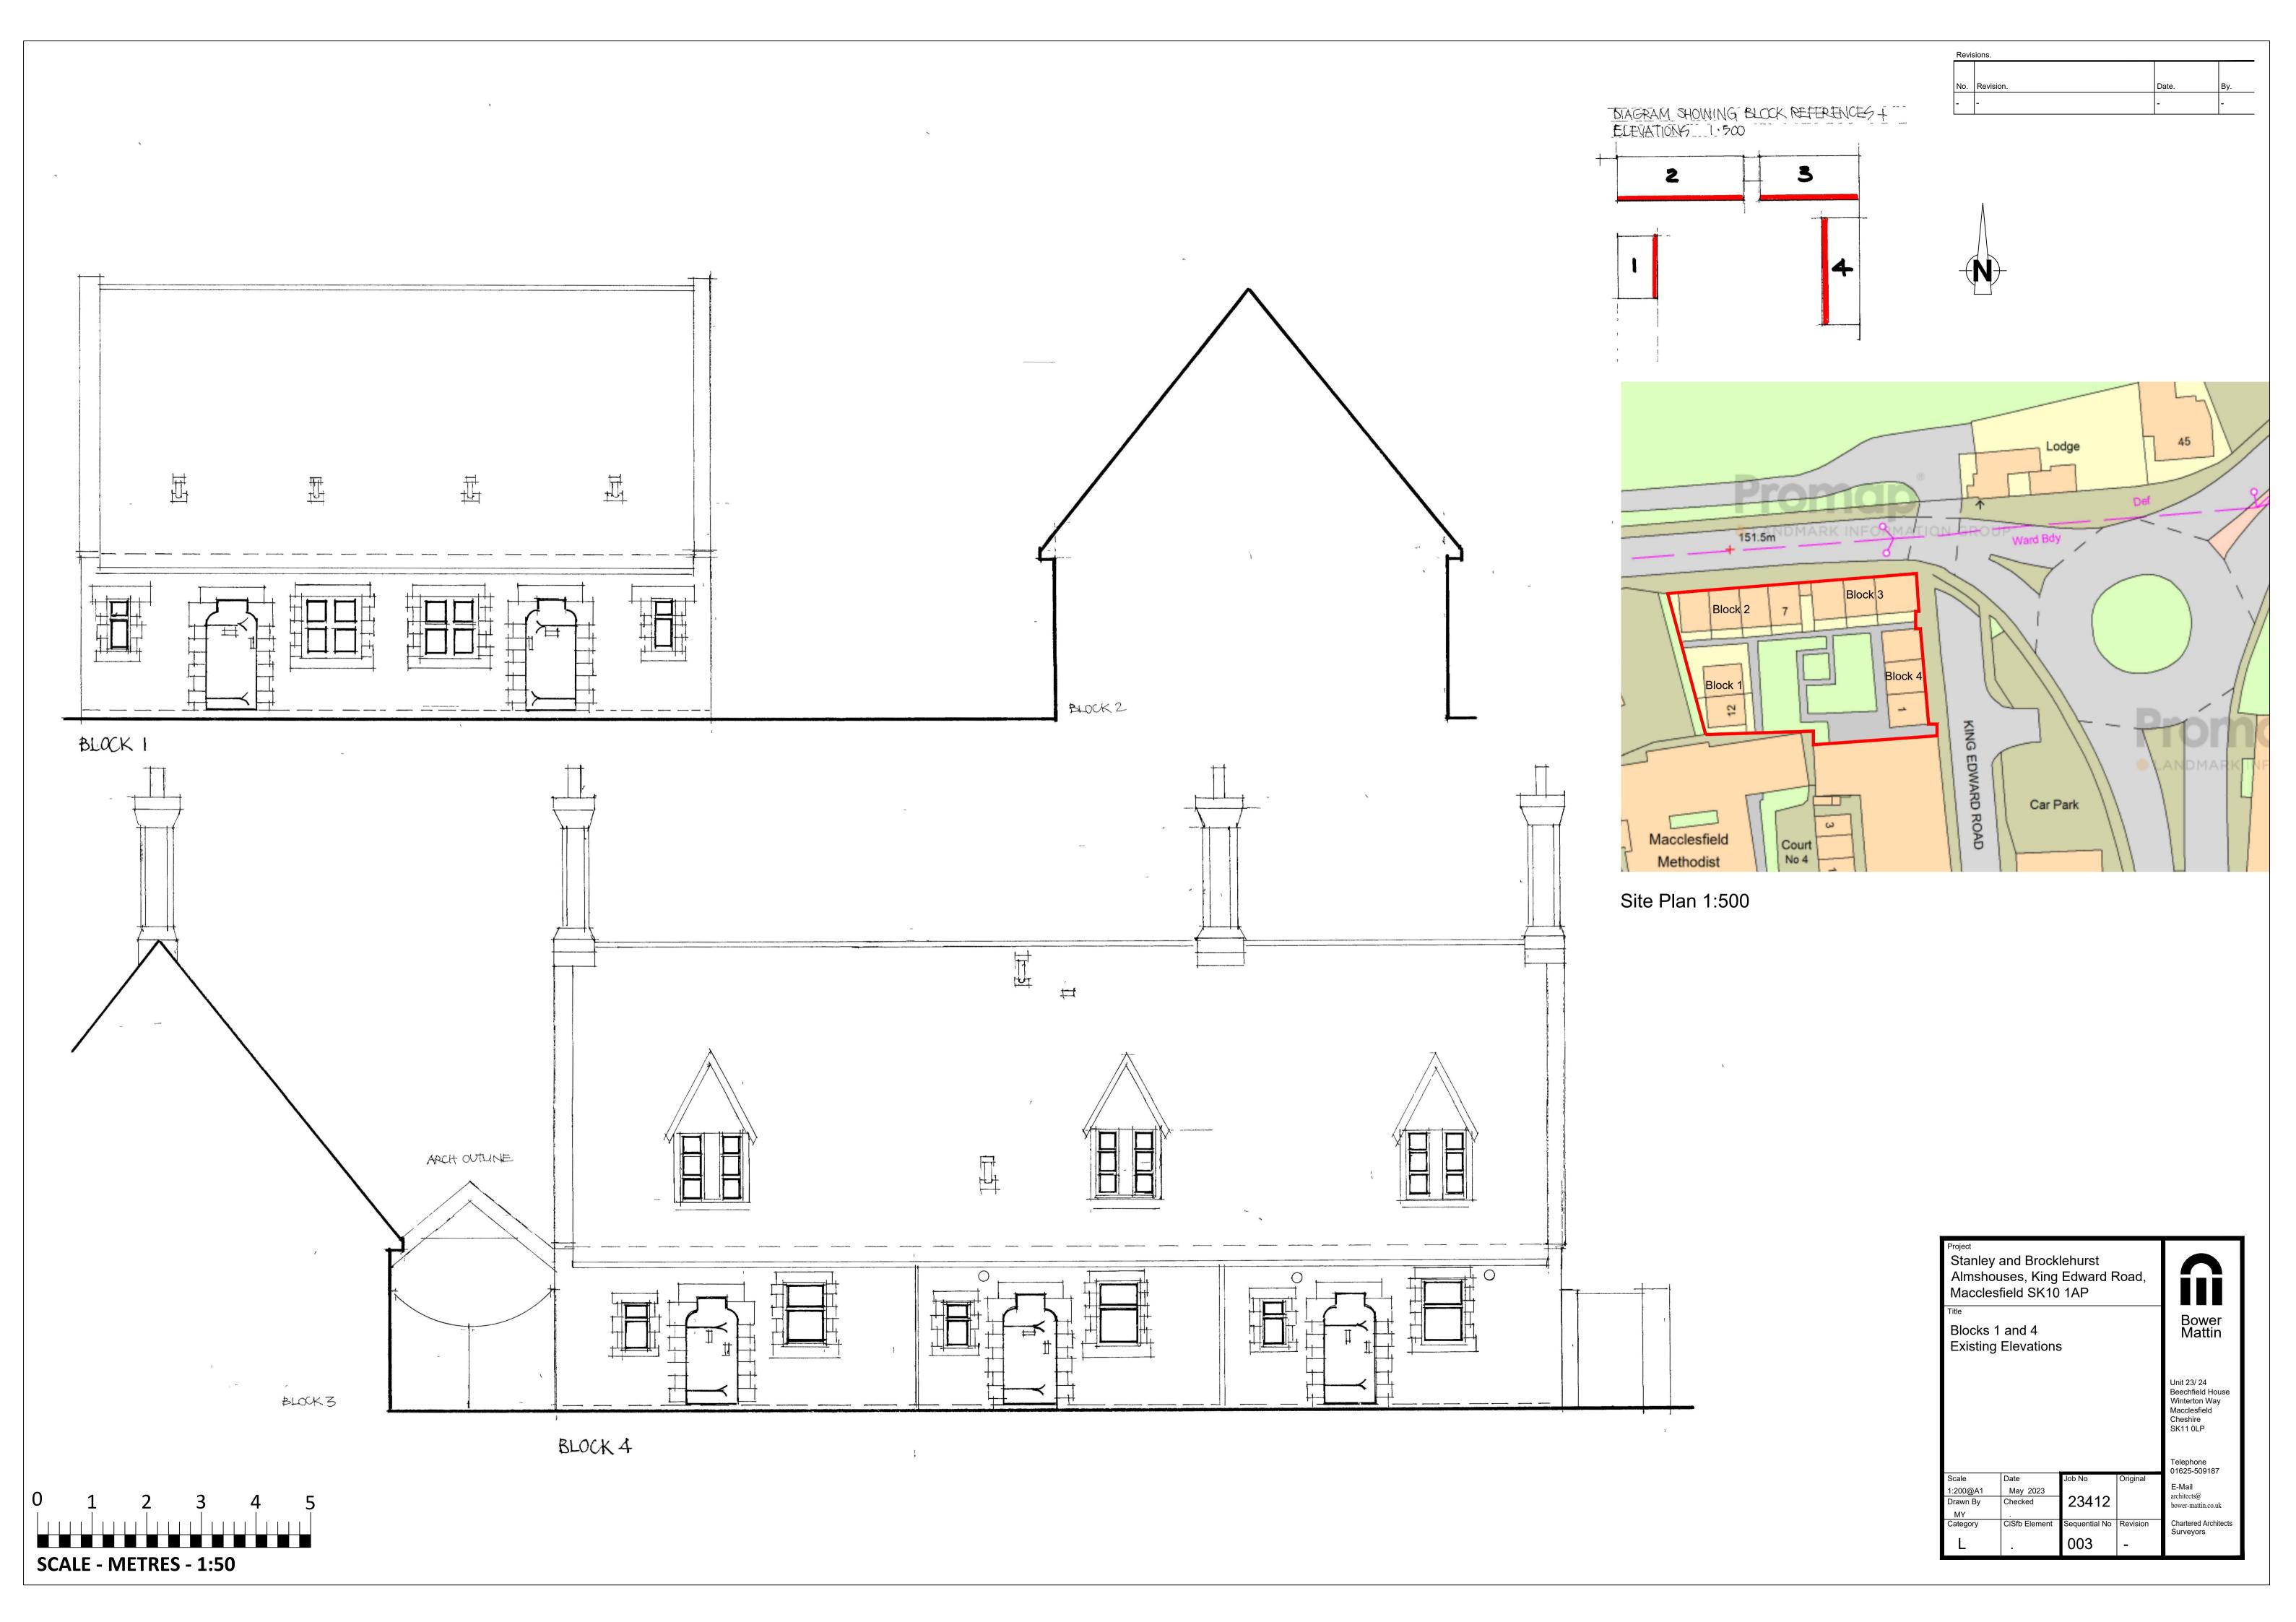

## 23/1509M STANLEY AND BROCKLEHURST COURT, KING EDWARD ROAD, MACCLESFIELD, SK10 1AP

Area 1,222sqm 0.3 Acres

|          |        |          | Business Park,<br>Macclesfield<br>SK11 0LP |
|----------|--------|----------|--------------------------------------------|
|          | Job No | Original | Telephone<br>01625-509187<br>F-Mail        |
| )22<br>I | 23412  |          | architects@<br>bowermattin-young.co.uk     |