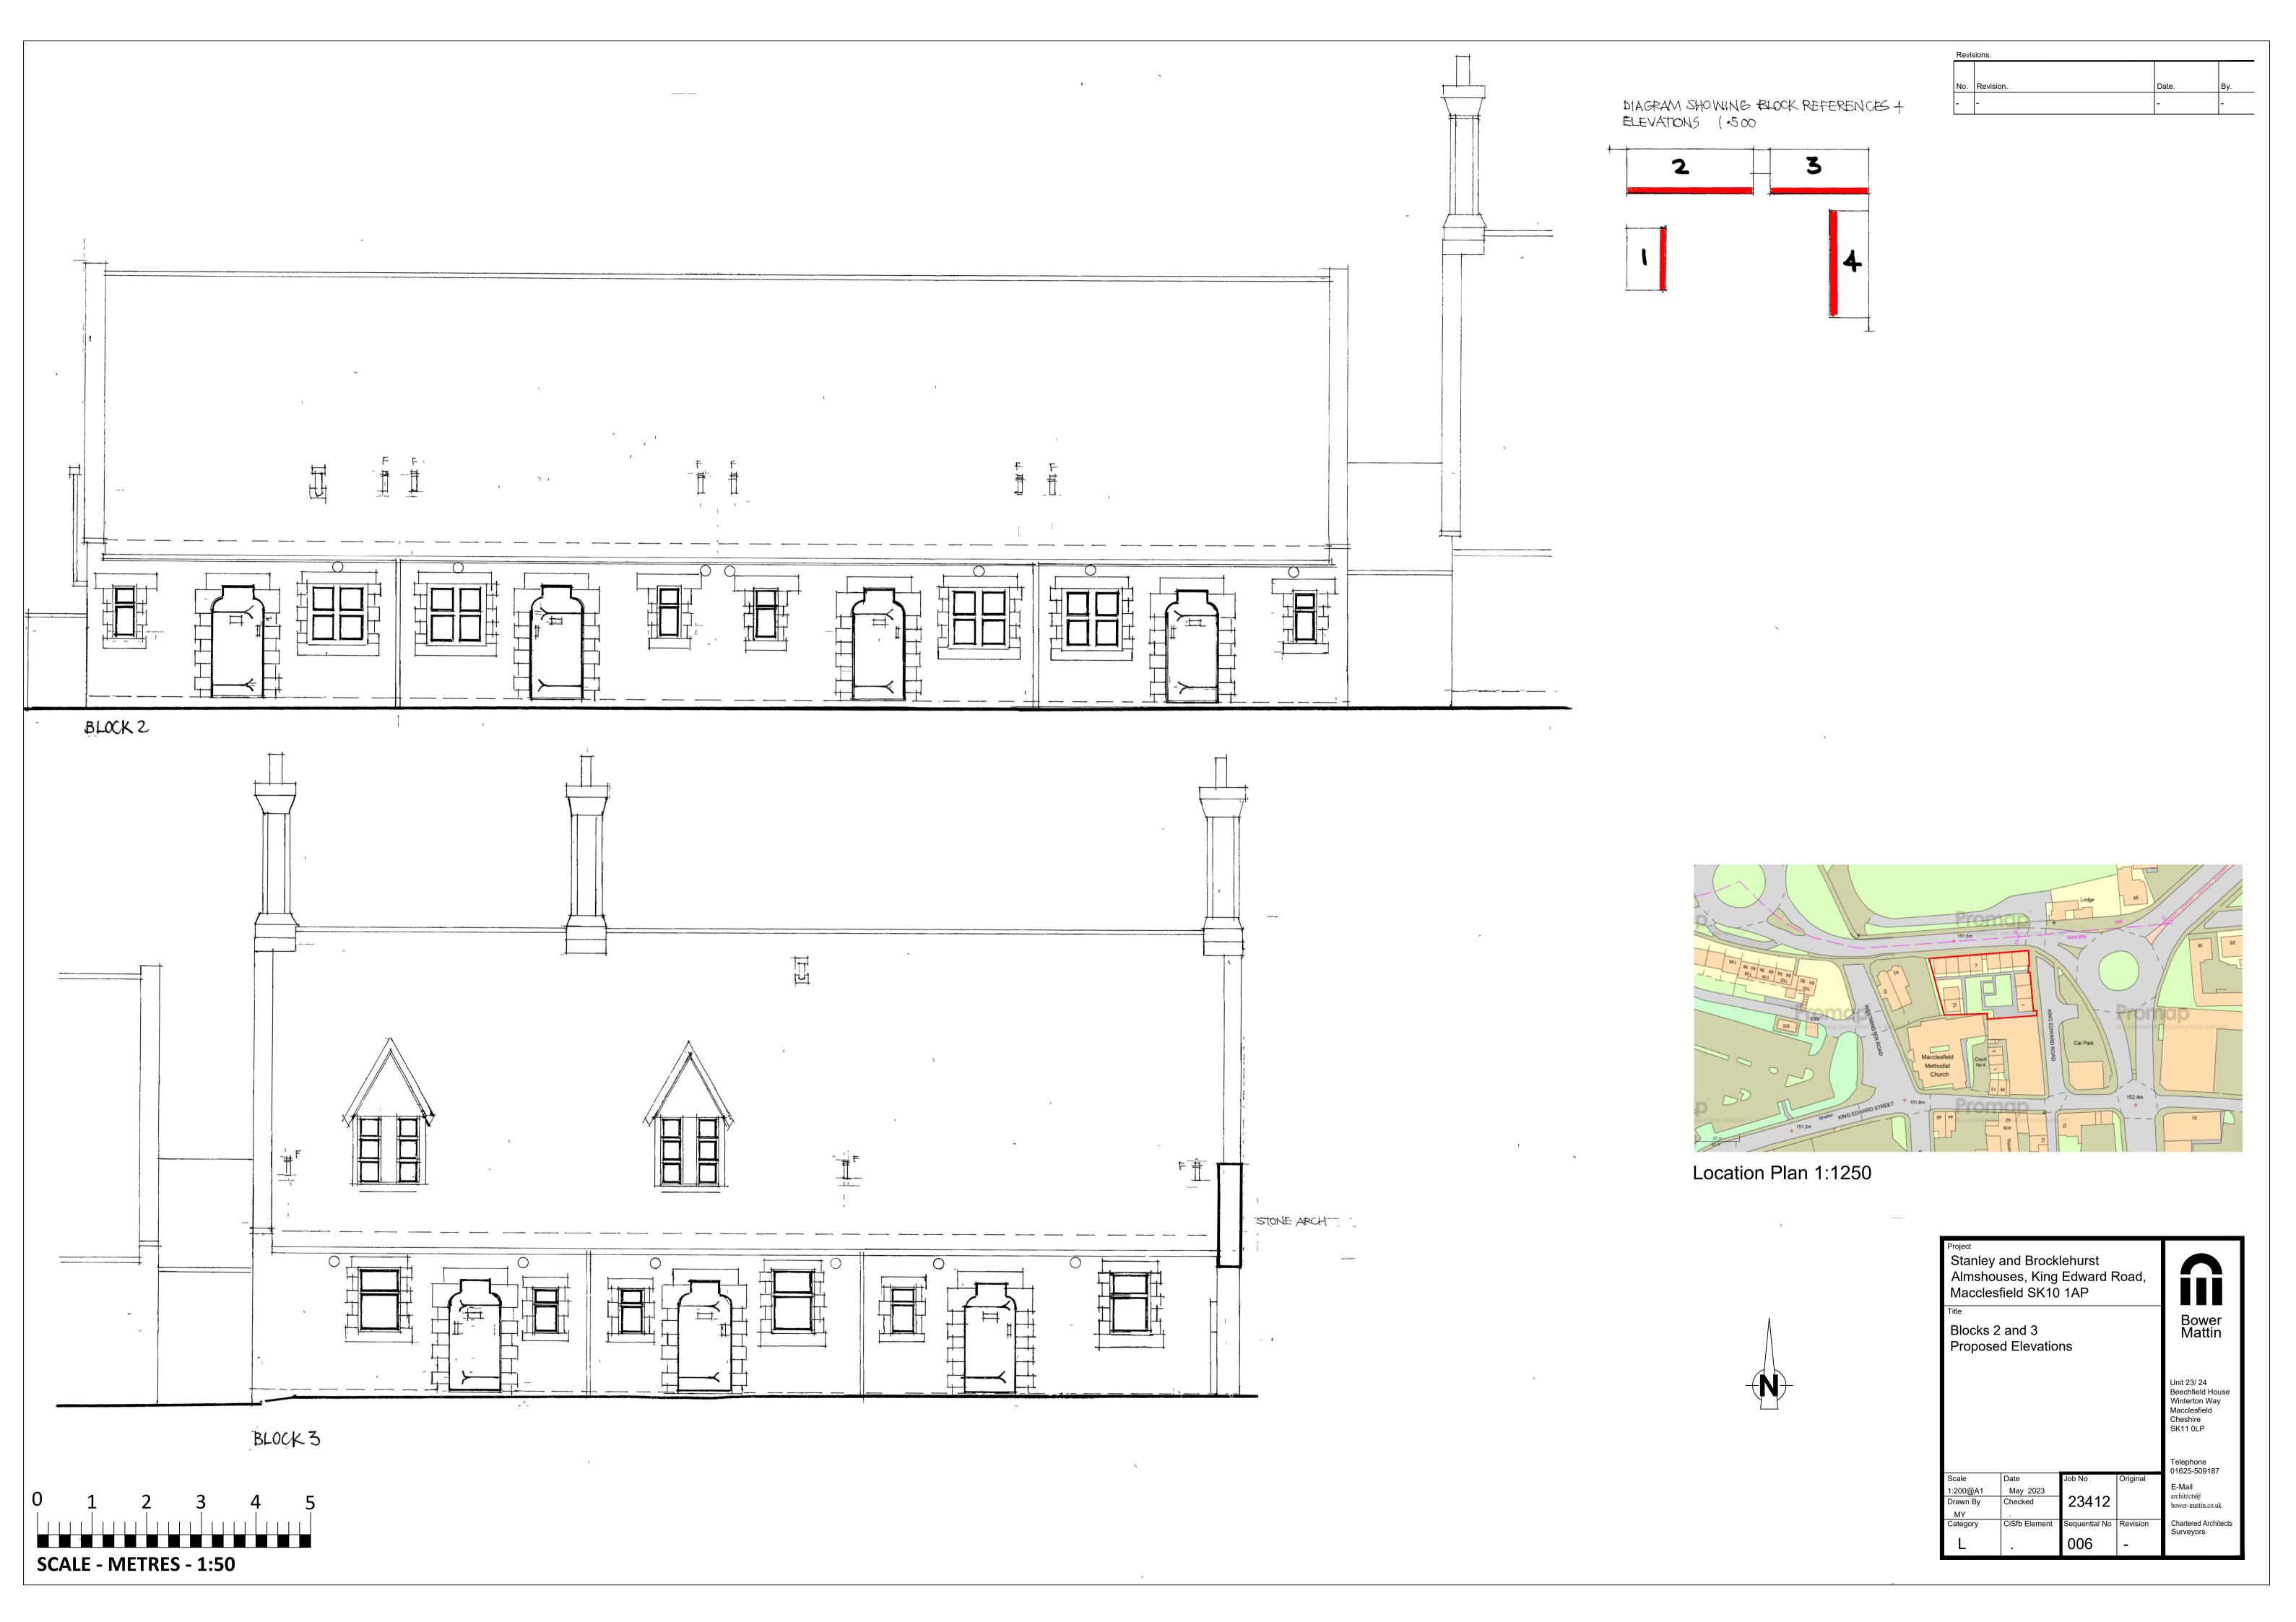

## 23/1509M STANLEY AND BROCKLEHURST COURT, KING EDWARD ROAD, MACCLESFIELD, SK10 1AP

Area 1,222sqm 0.3 Acres

|          |        |          | Business Park,<br>Macclesfield<br>SK11 0LP |
|----------|--------|----------|--------------------------------------------|
|          | Job No | Original | Telephone<br>01625-509187<br>F-Mail        |
| )22<br>I | 23412  |          | architects@<br>bowermattin-young.co.uk     |