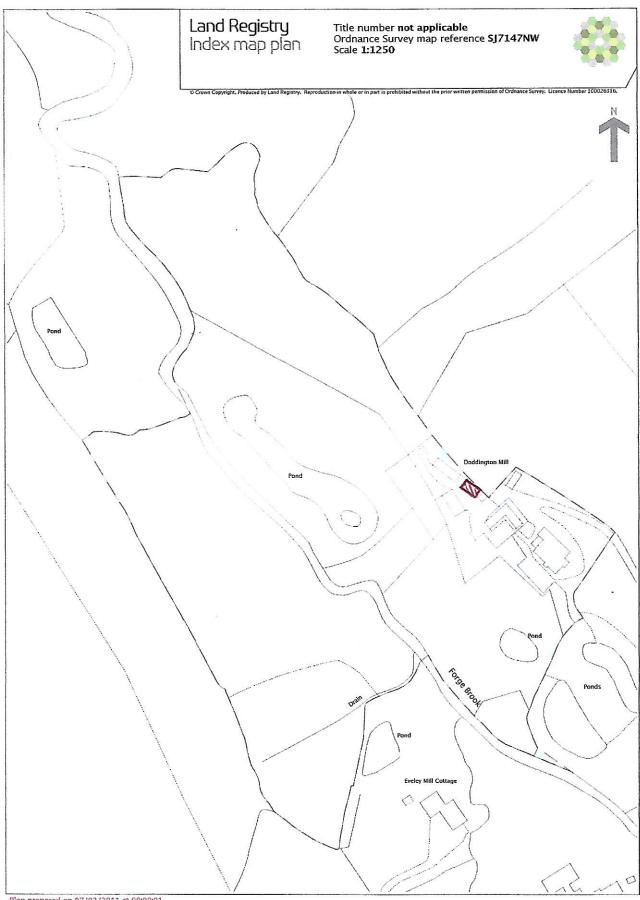

# Doddington Mill House - Change of Use

Plan Produced for: G Carter

Date Produced: 25 Jan 2023

Plan Reference Number: TQRQM23025133611557

Scale: 1:1250 @ A4

Plan prepared on 07/02/2011 at 00:00:01.
This Plan should be read in conjuction with result N84RUJB.
This plan shows the general position, not the exact line, of the boundaries. It may be subject to distortions in scale. Measurements scaled from this plan may not match measurements between the same points on the ground. See Land Registry Public Guide 19 - Title Plans and Boundaries.