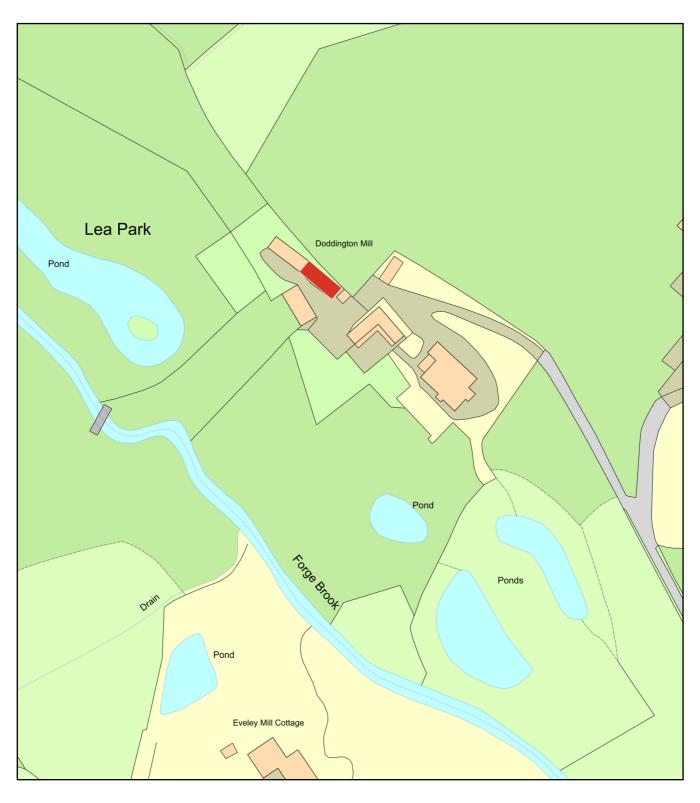

# 23/0306N DODDINGTON MILL HOUSE, MILL LANE, DODDINGTON, CW5 7NN

# Doddington Mill House - Change of Use

Plan Produced for: G Carter

Date Produced: 25 Jan 2023

Plan Reference Number: TQRQM23025133611557

Scale: 1:1250 @ A4

Plan prepared on 07/02/2011 at 00:00:01.
This Plan should be read in conjuction with result N84RUJB.
This plan shows the general position, not the exact line, of the boundaries. It may be subject to distortions in scale. Measurements scaled from this plan may not match measurements between the same points on the ground. See Land Registry Public Guide 19 - Title Plans and Boundaries.