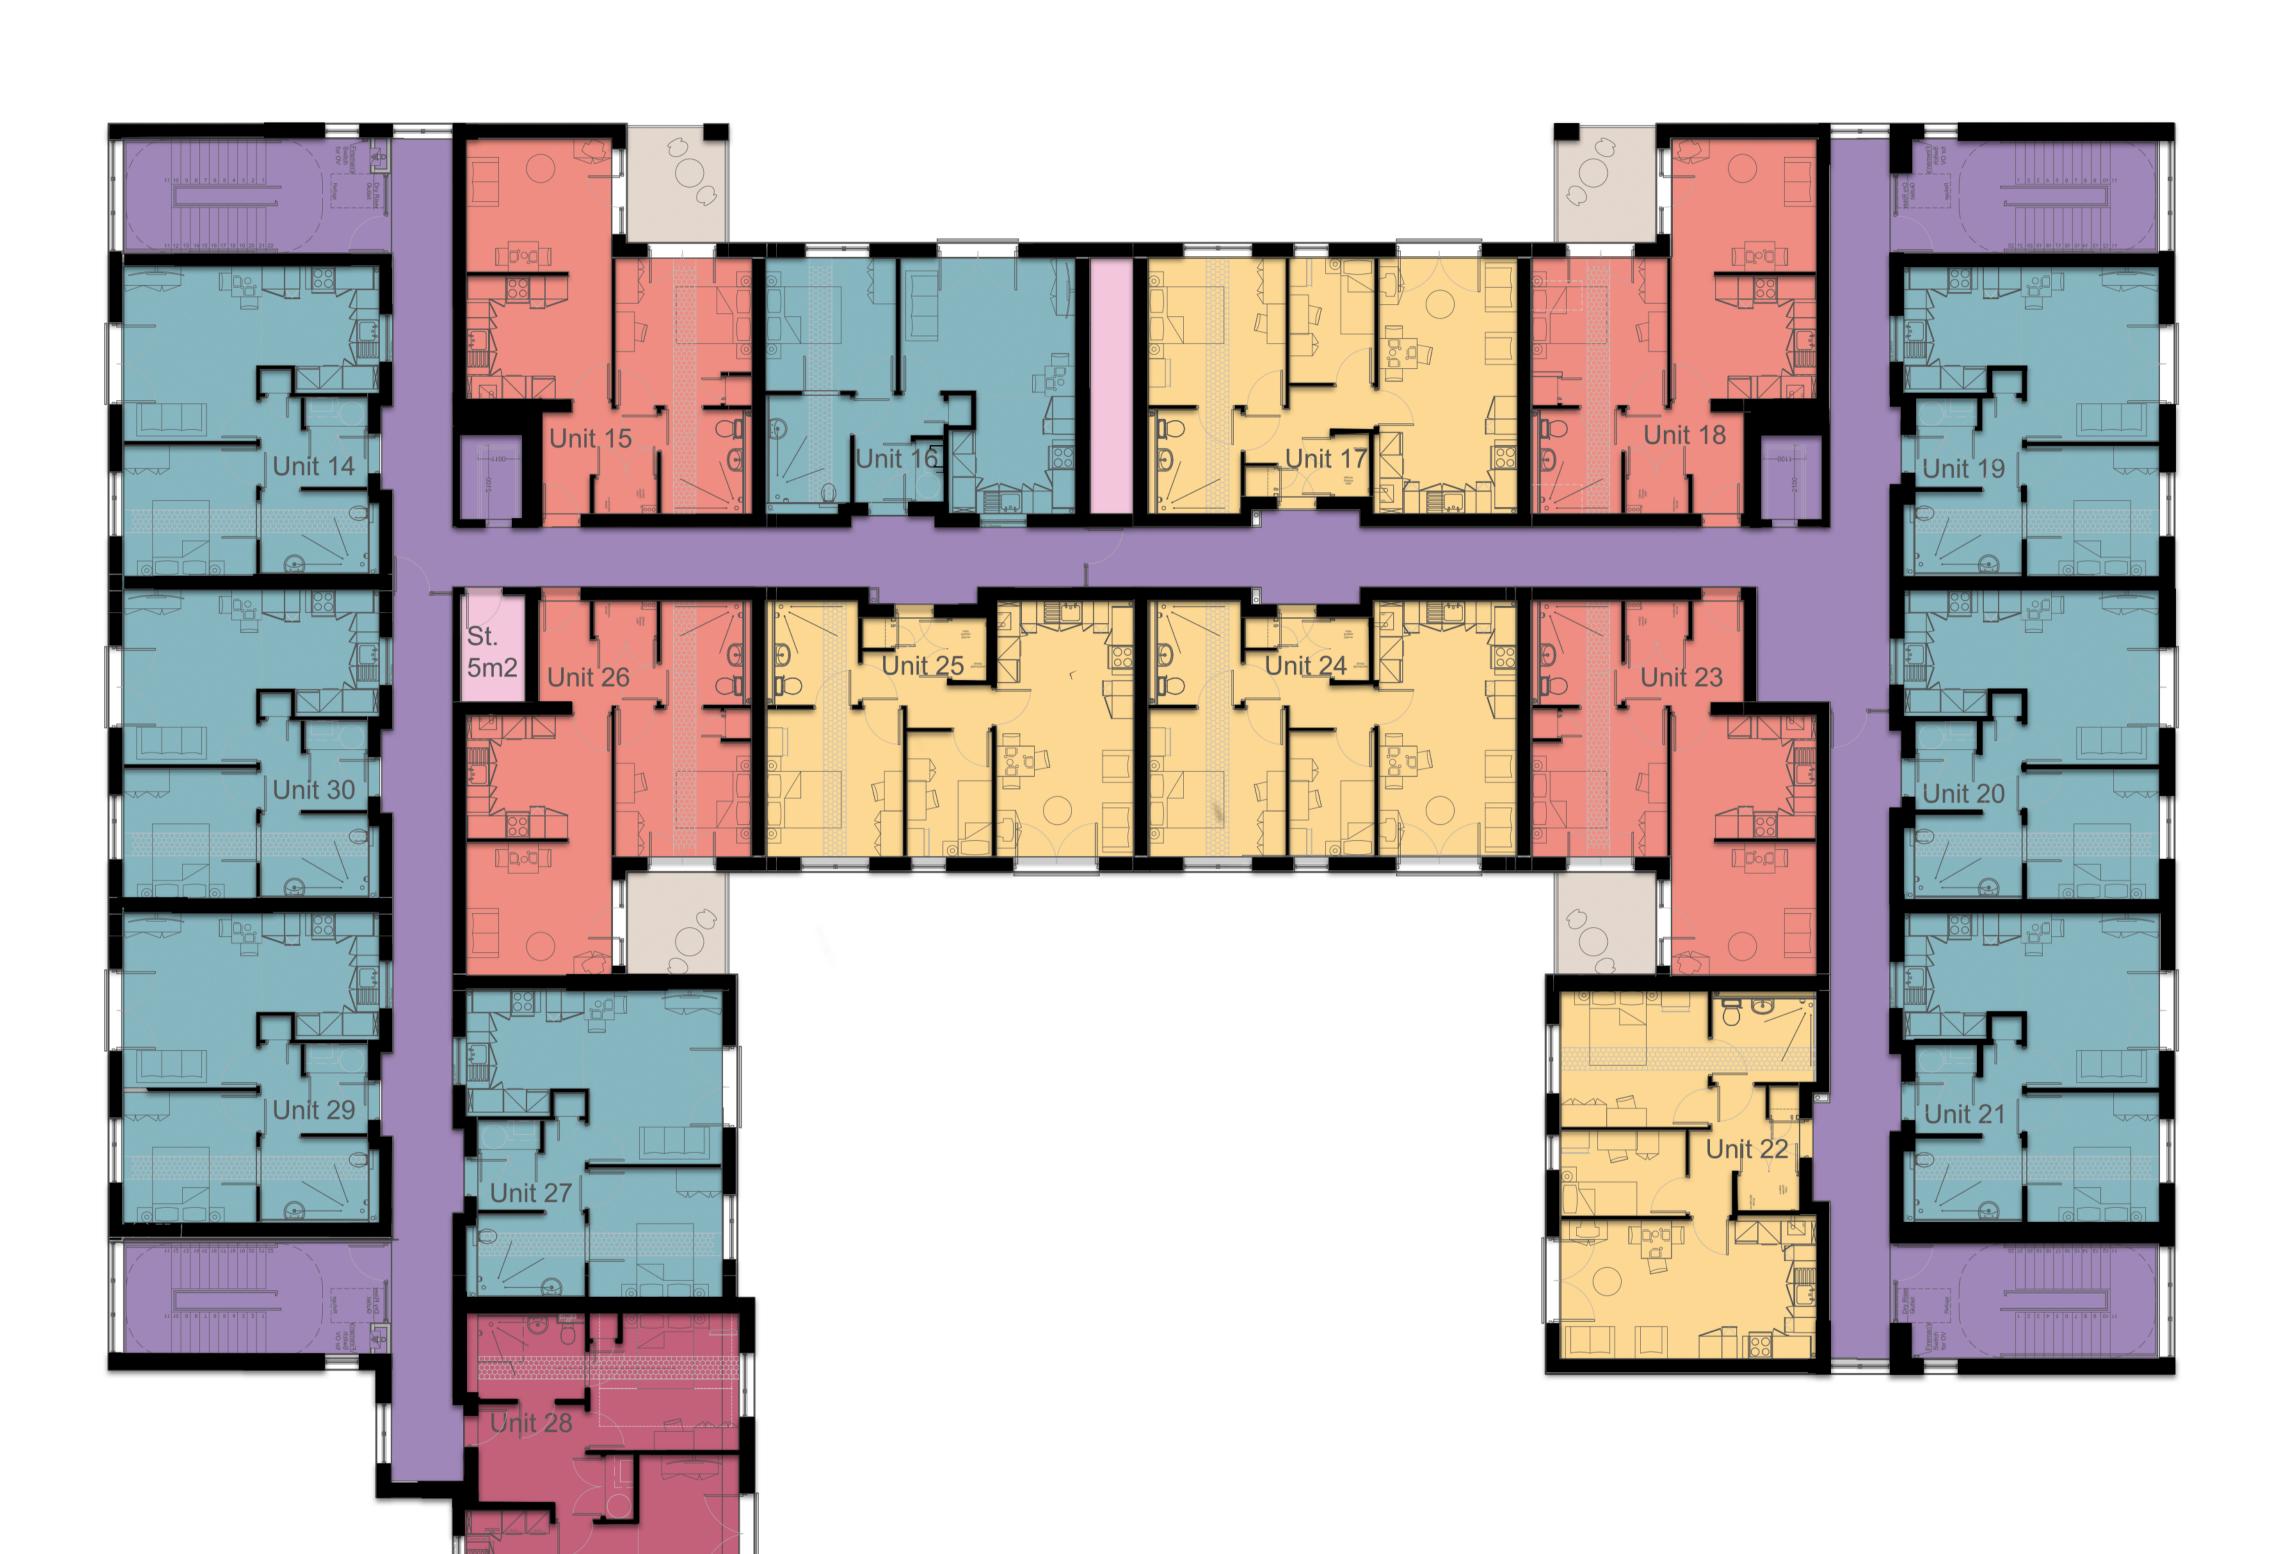

 Scale:
 @ original size
 Date:
 Drawn by:
 Checked By:

 1:100
 A1
 January 2022
 SK
 KOR

0 1m 2m Scale 1:100

First Floor Plan

Notes

Jennings Design Associates take no responsibility for any dimensions obtained by scaling from this drawing. If no dimension is shown the recipient must ascertain the dimension specifically from the Architect or by site measurement. Supplying this drawing in digital form is solely for convenience and no reliance may be placed on digital data. All data must be checked against hard copy. Dimensions must be checked on site. Any discrepancies must be reported to the Architect immediately. This drawing is copyright of Jennings Design Associates

A DR 012

Description
Second Floor Plan

0 1m 2m Scale 1:100