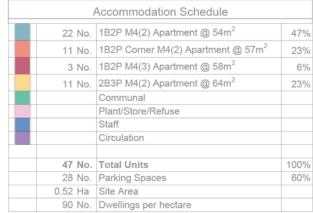

| 4158 m <sup>2</sup> | Total GIFA                     |     |
|---------------------|--------------------------------|-----|
| 2693 m <sup>2</sup> | Total Residential              |     |
|                     | Residential Percentage of GIFA | 65% |

| Considerations                                      |    |
|-----------------------------------------------------|----|
| Access to site - existing access used               |    |
| Highways input required                             |    |
| Existing trees retained. Some have been removed     | 1  |
| Ecology survey required                             |    |
| Overlooking distances                               |    |
| Scaling down of massing for overlooking             |    |
| Brownfield site - potential contamination           |    |
| Existing services - overhead cables adjacent to sit | te |
| Site boundary to be confirmed                       |    |
|                                                     |    |