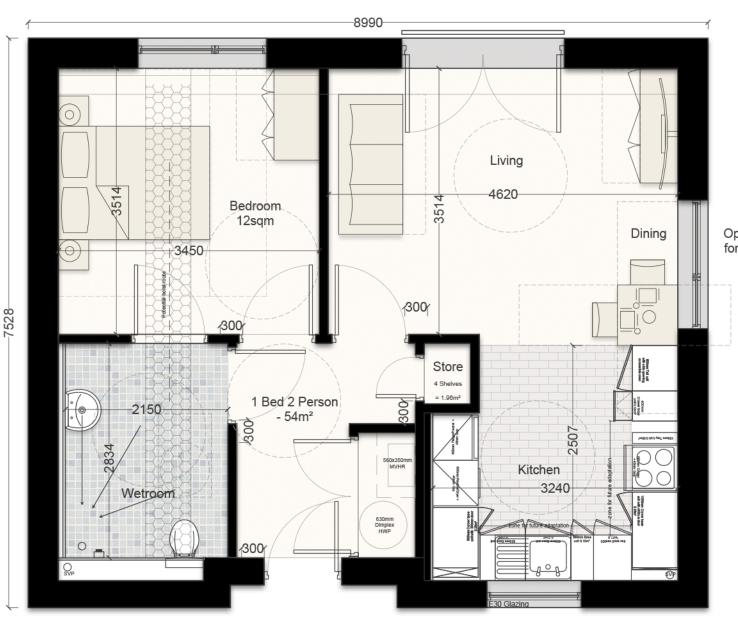

| 1183              | A  | DR | 002 |    |
|-------------------|----|----|-----|----|
| Description       |    |    |     | Re |
| Proposed Site Pla | in |    |     | Н  |

Typical 1Bed M4(2) Apartment Layout

| 1183                          | A       | DR | 014 |     |
|-------------------------------|---------|----|-----|-----|
| Description<br>Typical 1Bed M | 14(0) 4 |    |     | Rev |

500mm 1m Scale 1:5