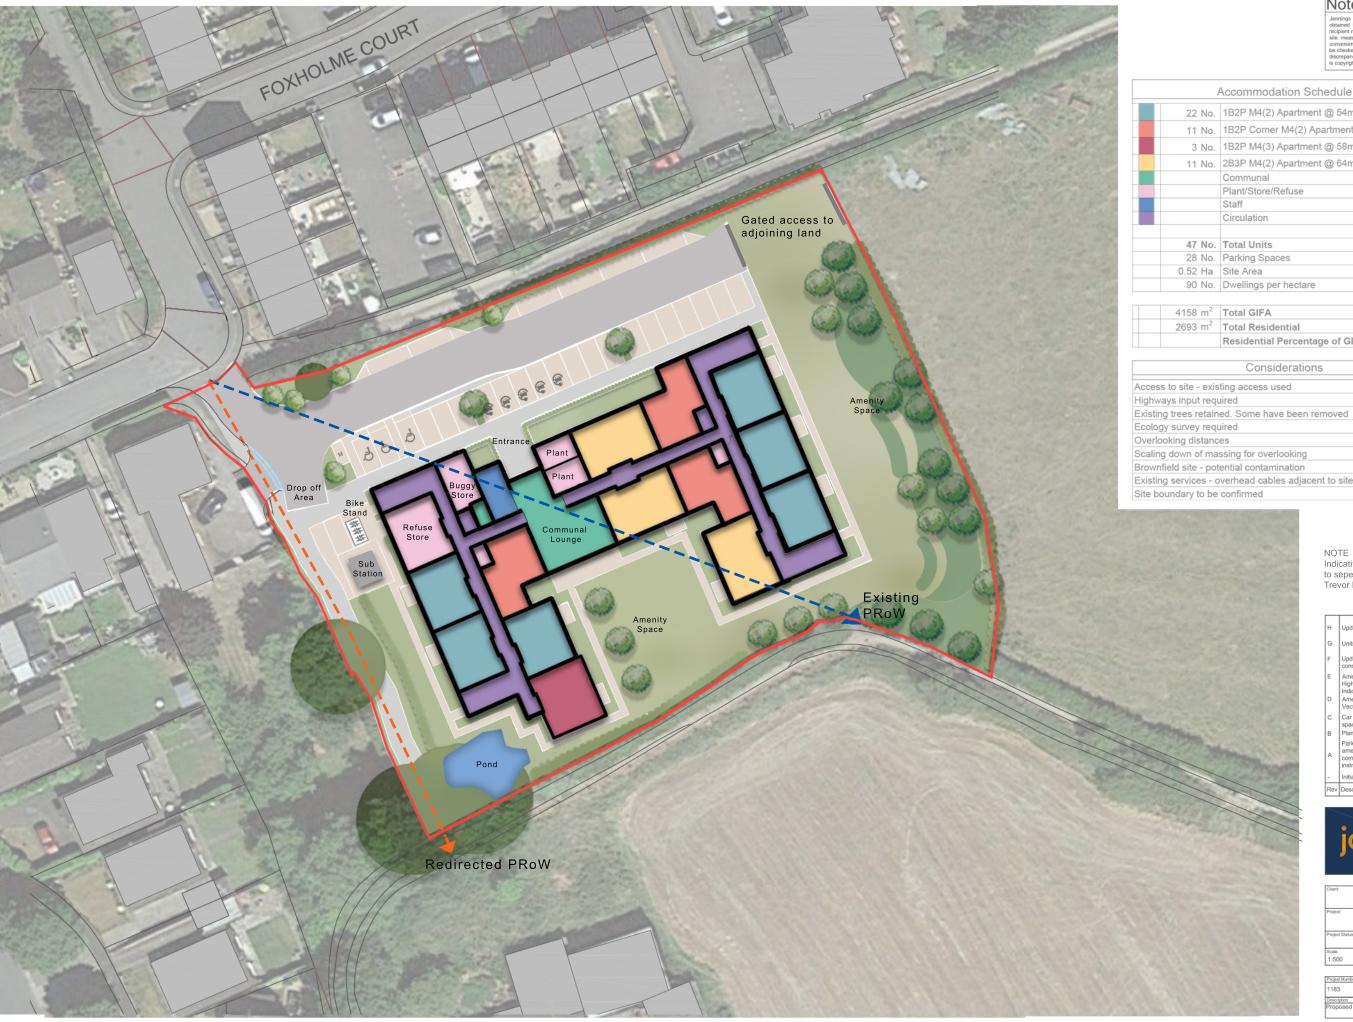

### Legend

Site Boundary

Other land within client ownership

| Α - | Site boundary amended in line with Bowsall comments 20.09.22. Initial Issue | 20.09.22 | SK<br>SK | an.dwg |
|-----|-----------------------------------------------------------------------------|----------|----------|--------|
| Rev | Description                                                                 | Date     | Ву       | onPla  |

| Considerations                                      |    |
|-----------------------------------------------------|----|
| Access to site - existing access used               |    |
| Highways input required                             |    |
| Existing trees retained. Some have been removed     | 1  |
| Ecology survey required                             |    |
| Overlooking distances                               |    |
| Scaling down of massing for overlooking             |    |
| Brownfield site - potential contamination           |    |
| Existing services - overhead cables adjacent to sit | te |
| Site boundary to be confirmed                       |    |
|                                                     |    |

Indicative landscape shown please refer to seperate landscape proposal by Trevor Bridge Associates for detailed design.

| Rev | Description                                                                                                                                | Date     | Ву  |
|-----|--------------------------------------------------------------------------------------------------------------------------------------------|----------|-----|
| -   | Initial Issue                                                                                                                              | 16.08.22 | SK  |
| Α   | Parking arrangements and pond size<br>amended in line with consultant<br>comments. Sub station added as<br>instructed by Bowsall 16.09.22. | 20.09.22 | SK  |
| В   | Planning Issue                                                                                                                             | 30.09.22 | SK  |
| С   | Car parking provision increased by 3 spaces.                                                                                               | 24.01.23 | SK  |
| D   | Indicative landscape added Amendments to PROW in line with Vectos comments received 27.01.23.                                              | 30.01.23 | SK  |
| Е   | Amendments to parking in line with<br>Highways comments                                                                                    | 14.03.23 | KOR |
| F   | Updated in line with transport consultants recommendations                                                                                 | 22.03.23 | ABH |
| G   | Units revised to M4(3)                                                                                                                     | 21.04.23 | ABH |
| Н   | Updated to show indicative landscaping                                                                                                     | 10.05.23 | ABH |
|     |                                                                                                                                            |          |     |

| 1183              | A  | DR | 002 |    |
|-------------------|----|----|-----|----|
| Description       |    |    |     | Re |
| Proposed Site Pla | in |    |     | Н  |

Typical 1Bed M4(2) Apartment Layout