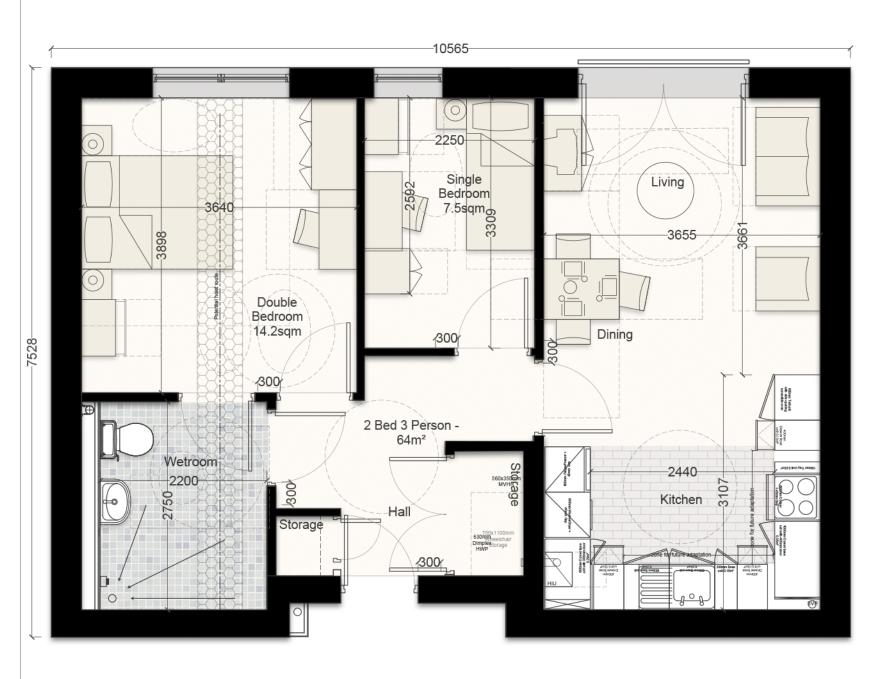

Typical 2Bed M4(2) Apartment Layout

| 1183                          | A            | DR     | 017 |     |
|-------------------------------|--------------|--------|-----|-----|
| Description<br>Typical 2B M4( | 2) Apartmont | Launut |     | Rev |