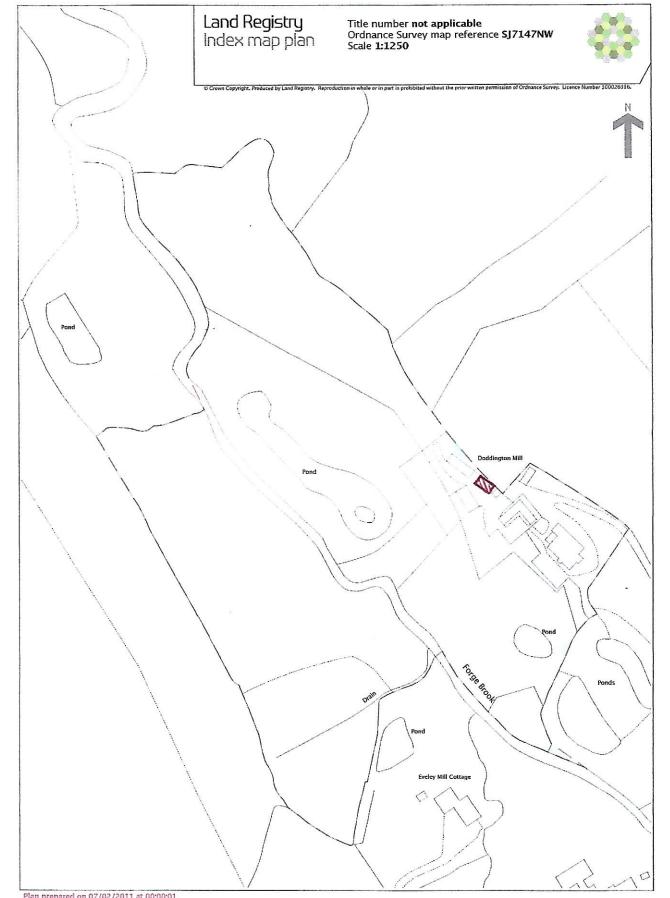

## 23/0306N DODDINGTON MILL HOUSE, MILL LANE, DODDINGTON, CW5 7NN

proposed site 

Plan prepared on 07/02/2011 at 00:00:01. This Plan should be read in conjuction with result N64RUJB. This plan shows the general position, not the exact line, of the boundaries, it may be subject to distortions in scale. Measurements scaled from this plan may not match measurements between the same points on the ground. See Land Registry Public Guide 19 – Title Plans and Boundaries.