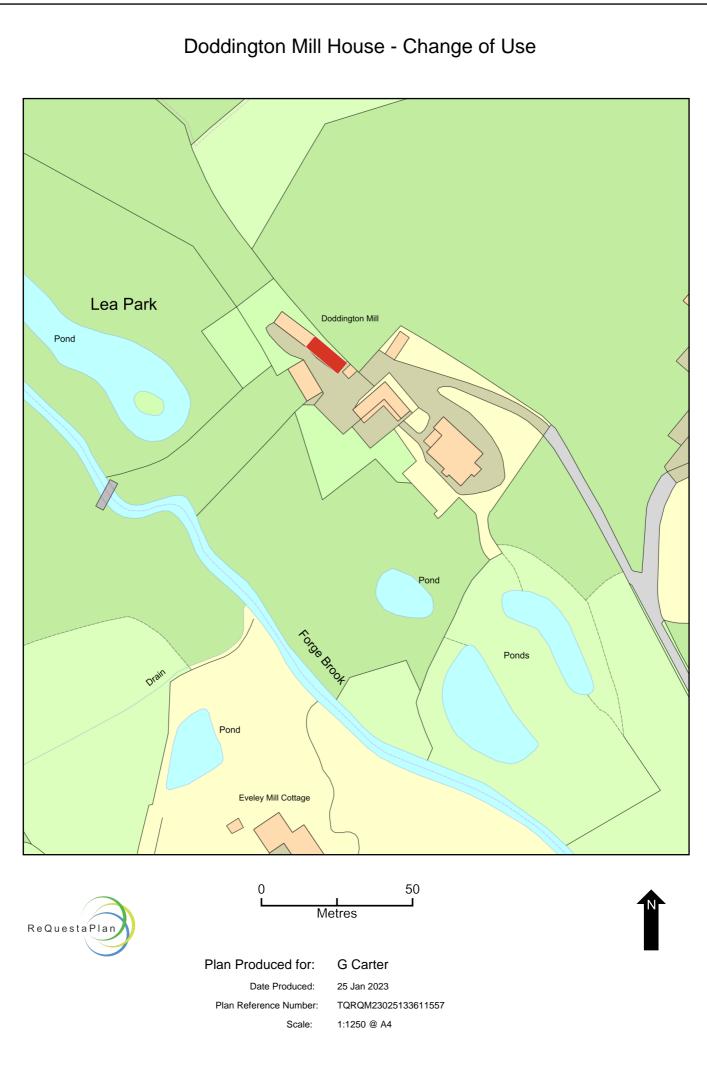

## 23/0306N DODDINGTON MILL HOUSE, MILL LANE, DODDINGTON, CW5 7NN

proposed site 

Plan prepared on 07/02/2011 at 00:00:01. This Plan should be read in conjuction with result N64RUJB. This plan shows the general position, not the exact line, of the boundaries, it may be subject to distortions in scale. Measurements scaled from this plan may not match measurements between the same points on the ground. See Land Registry Public Guide 19 – Title Plans and Boundaries.