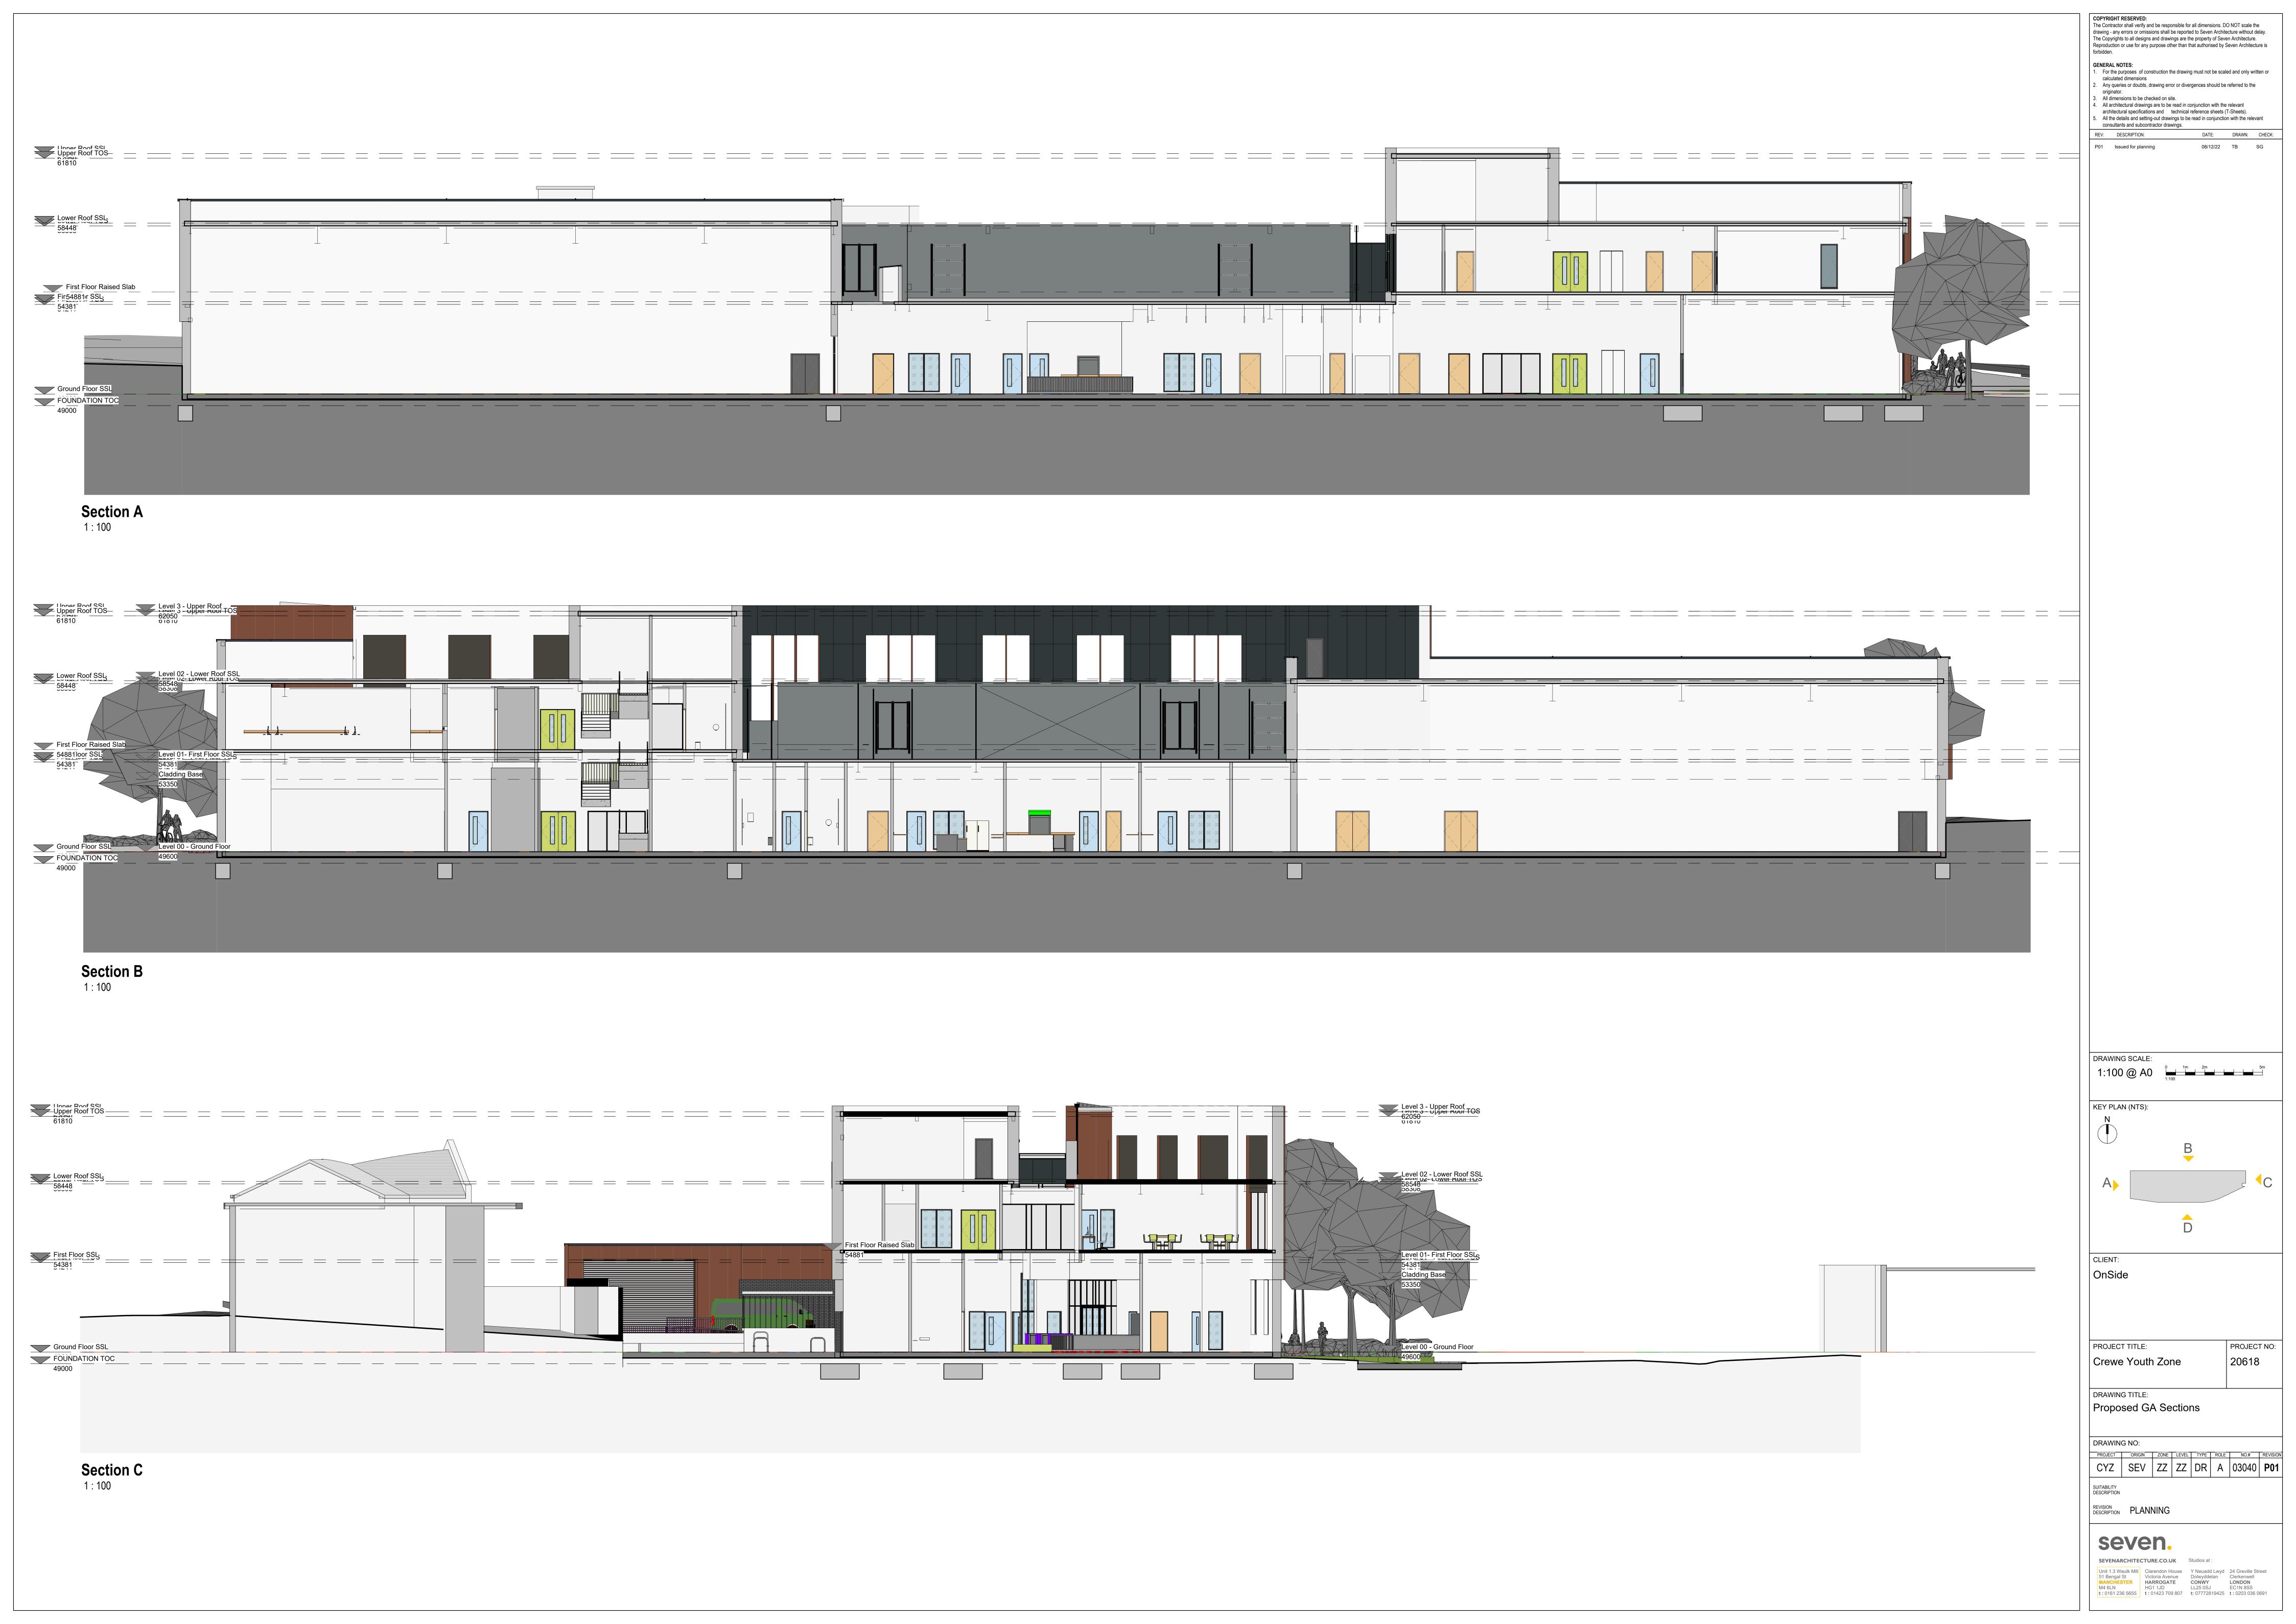

ligned kerb 2m x 25.1m visibility splay Revision Details Date Suffix Drawing Number SK22222-111 Crewe Youth Zone Drawing Title Revised Western Kerb Alignment on High Street Scale at A3 1:200 Drawn KAT MAK Check 15/06/23 KAT SK Transport Planning Ltd Albion Wharf, 19 Albion Street Manchester M1 5LN Telephone (0161) 234 6509 Fax (0161) 236 7959





# Crewe Youth Zone SITE VIEW FROM ABOVE

PROJECT NO.
DRAWING NO.
REVISION | DATE

CYZ-SEV-ZZ-ZZ-DR-A-00103
P01 | 09 December 2022

## STUDIOS AT:

even Harrogate larendon House ictoria Avenue arrogate lorth Yorkshire G1 1JD

Tel: 01423 709 807

Seven Mancheste Unit 1.3 Waulk M 51 Bengal Street Ancoats Manchester M4 6LN

M4 6LN

## SEVENARCHITECTURE.CO.U

Seven North Wales Y Neuadd Lwyd Church Street Dolwyddelan Conwy LL25 OSJ

Tel: 01286 875120





# SOUTH\_ELEVATION D



# **Materials Key**

Metal Rainscreen Cladding System

Blockleys Synthesis S19 Grey Brick with grey recessed mortar

Composite Insulated Metal Cladding System

PPC louvres glazed in with blanking plates

Green climbing plant wall

Aluminium doors and windows (and spandrels) Anthracite Grey

Automatic Roller Shutter Anthracite Grey

uPVC rainwater goods Anthracite Grey

**EAST\_ELEVATION C** 

WEST\_PROPOSED A



NORTH\_ELEVATION B

U VALUES W/m2k Walls = 0.18
Floors = 0.12
Flat Roof = 0.15
Windows = 1.6
Personnel Doors = 1.6

air permeability of 3 m3/(h.m2) at 50 Pa

The Contractor shall verify and be responsible for all dimensions. DO NOT scale the drawing - any errors or omissions shall be reported to Seven Architecture without delay. The Copyrights to all des