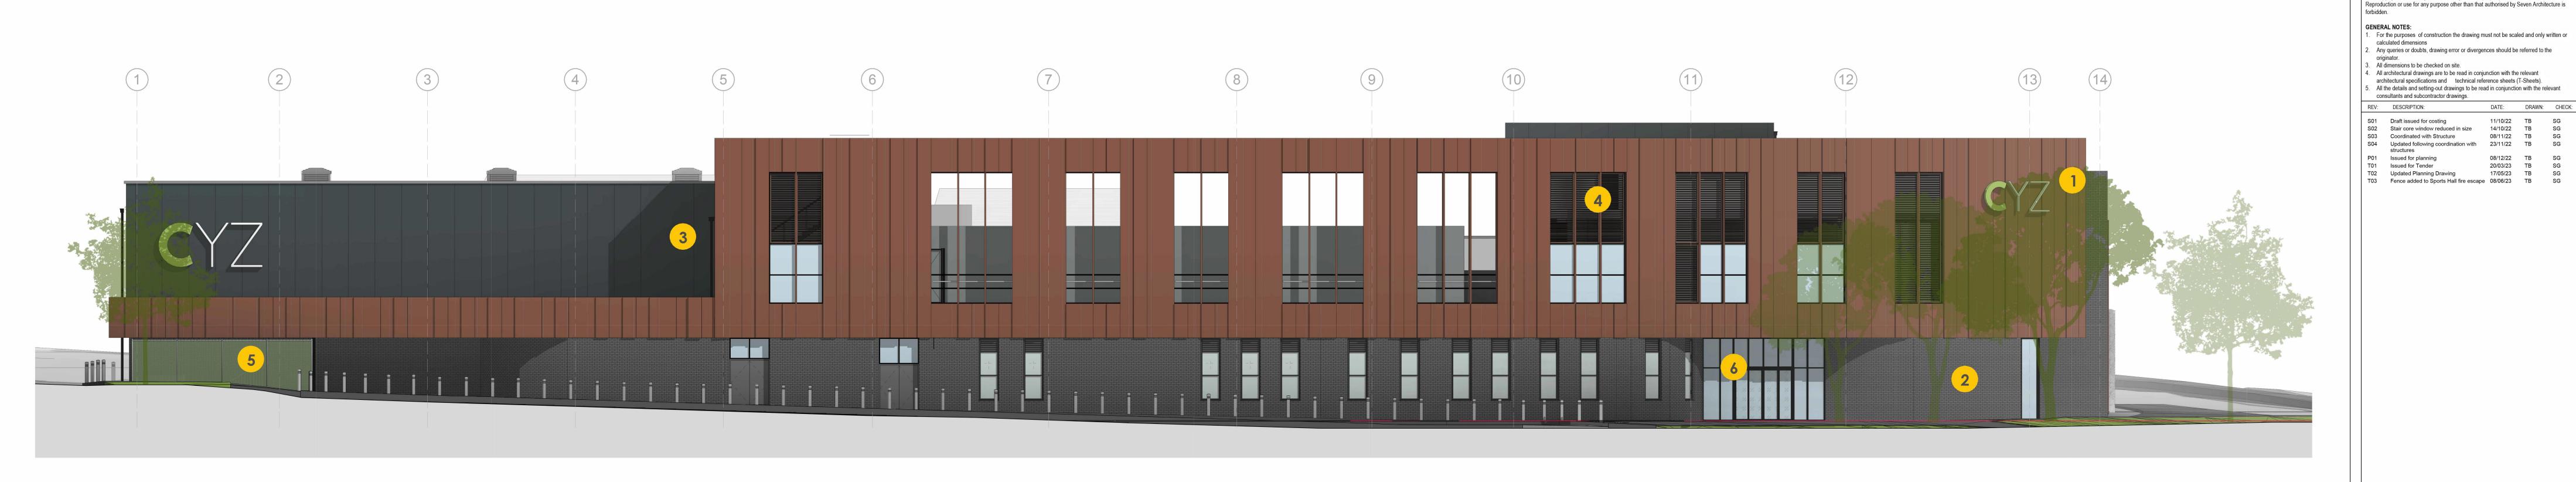

gned kerb 2m x 25.1m visibility splay Revision Details Date Suffix Drawing Number SK22222-111 Crewe Youth Zone Drawing Title Revised Western Kerb Alignment on High Street Scale at A3 1:200 Drawn KAT MAK Check 15/06/23 KAT SK Transport Planning Ltd Albion Wharf, 19 Albion Street Manchester M1 5LN Telephone (0161) 234 6509 Fax (0161) 236 7959





# Crewe Youth Zone SITE VIEW FROM ABOVE

PROJECT NO.
DRAWING NO.
REVISION | DATE

CYZ-SEV-ZZ-ZZ-DR-A-00103
P01 | 09 December 2022

## STUDIOS AT:

even Harrogate larendon House ictoria Avenue arrogate lorth Yorkshire G1 1JD

Tel: 01423 709 807

Seven Mancheste Unit 1.3 Waulk M 51 Bengal Street Ancoats Manchester M4 6LN

M4 6LN

## SEVENARCHITECTURE.CO.U

Seven North Wales Y Neuadd Lwyd Church Street Dolwyddelan Conwy LL25 OSJ

Tel: 01286 875120





# SOUTH\_ELEVATION D



# **Materials Key**

Metal Rainscreen Cladding System

Blockleys Synthesis S19 Grey Brick with grey recessed mortar

Composite Insulated Metal Cladding System

PPC louvres glazed in with blanking plates

Green climbing plant wall

Aluminium doors and windows (and spandrels) Anthracite Grey

Automatic Roller Shutter Anthracite Grey

uPVC rainwater goods Anthracite Grey

**EAST\_ELEVATION C** 

WEST\_PROPOSED A



NORTH\_ELEVATION B

U VALUES W/m2k Walls = 0.18
Floors = 0.12
Flat Roof = 0.15
Windows = 1.6
Personnel Doors = 1.6

air permeability of 3 m3/(h.m2) at 50 Pa

The Contractor shall verify and be responsible for all dimensions. DO NOT scale the drawing - any errors or omissions shall be reported to Seven Architecture without delay. The Copyrights to all desig