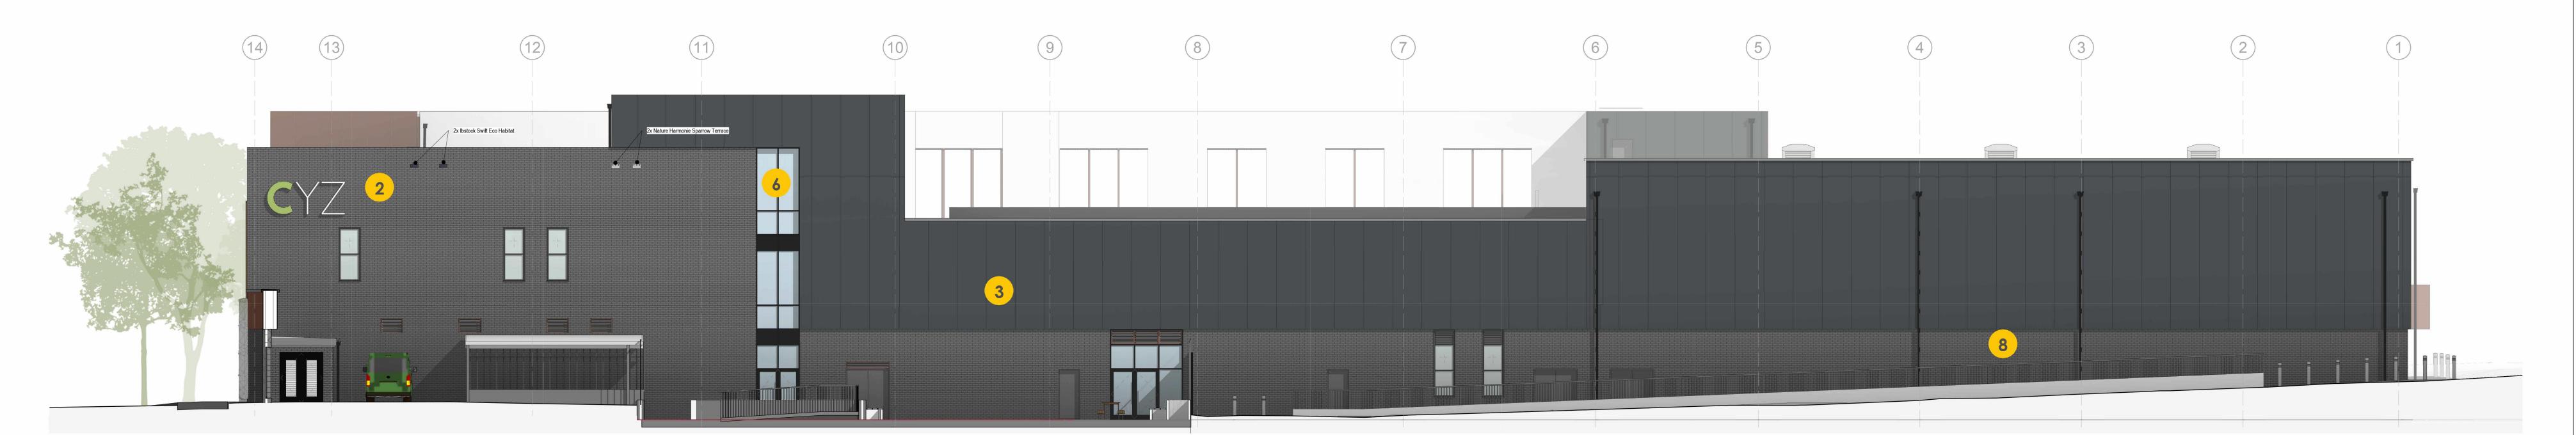

Level 00 - Site Plan

Cheshire East Council Southern Gateway Landscape

REVISION TENDER

seven.

SEVENARCHITECTURE.CO.UK Studios at : Unit 1.3 Waulk Mill 51 Bengal St Victoria Avenue Dolwyddelan Clerkenwell LONDON HG1 1JD LL25 0SJ EC1N 8SS t: 0161 236 5655 Clerkenwell Clerkenwell L085 0SJ EC1N 8SS t: 07772819425 t: 0203 036 0691