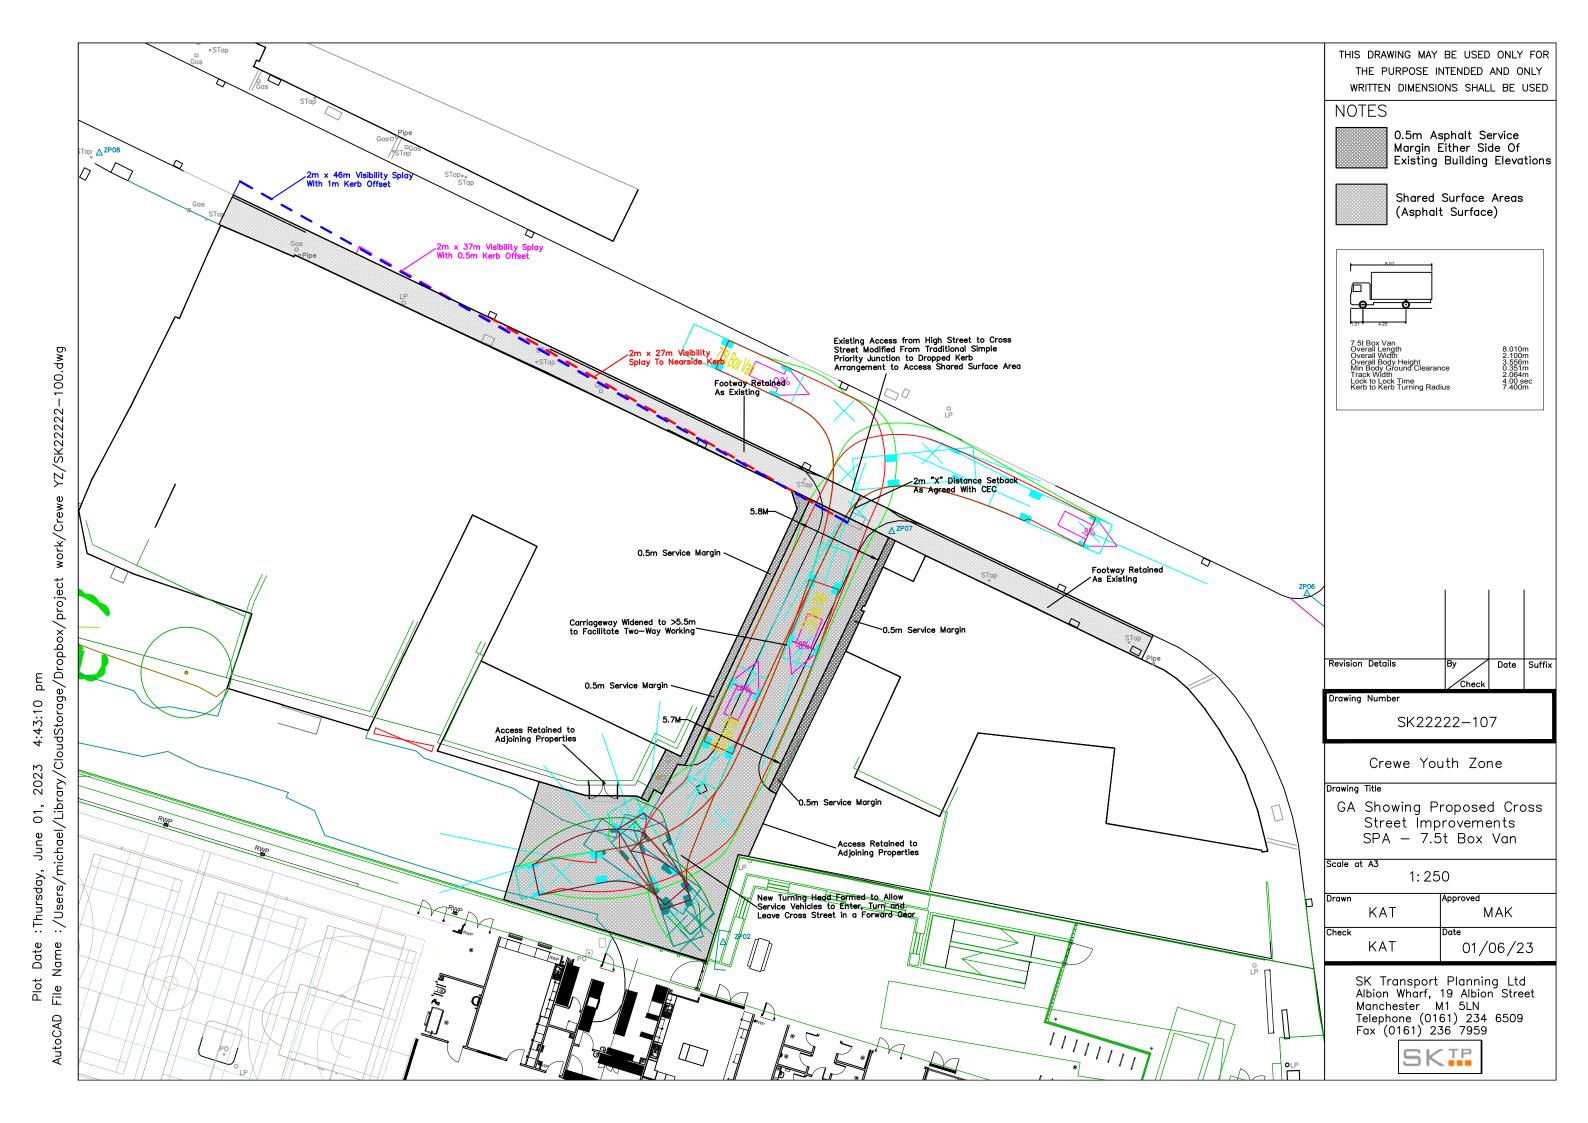

Issued for tender   | 20/03/23 | TB     | SG    |
| T02  | Red line amended    | 02/06/23 | TB     | SG    |
|      |                     |          |        |       |
|      |                     |          |        |       |
|      |                     |          |        |       |

DRAWING SCALE: 1:1250 ) A3



KEY PLAN (NTS):



CLIENT: OnSide

PROJECT TITLE:

Crewe Youth Zone

PROJECT NO: 20618

DRAWING TITLE:

Location Plan

 PROJECT
 ORIGIN
 ZONE
 LEVEL
 TYPE
 ROLE
 NO.#
 REVISION

 CYZ
 SEV
 ZZ
 ZZ
 DR
 A
 01000
 T02

SUITABILITY DESCRIPTION (S3) Suitable for Comment

REVISION TENDER

| Unit 1.3 Waulk Mil | Clarendon House | Y Neuadd Lwyd | 24 Greville Street | 51 Bengal St | Victoria Avenue | Dolwyddian | Clerkenwell | MANCHESTE | MA 6LN | Hol 1 JiD | Li25 USJ | CEIN 885 | CEIN





Level 00 - Site Plan

Cheshire East Council Southern Gateway Landscape

REVISION TENDER

seven.

SEVENARCHITECTURE.CO.UK Studios at : Unit 1.3 Waulk Mill 51 Bengal St Victoria Avenue Dolwyddelan Clerkenwell LONDON HG1 1JD LL25 0SJ EC1N 8SS t: 0161 236 5655 Clerkenwell Clerkenwell L085 0SJ EC1N 8SS t: 07772819425 t: 0203 036 0691



Level 00 - Proposed Area Plan



Level 01 - Proposed Area Plan



Level 02 - Proposed Area Plan

| Number                                                                                                                                                                                                                                                                    | Level