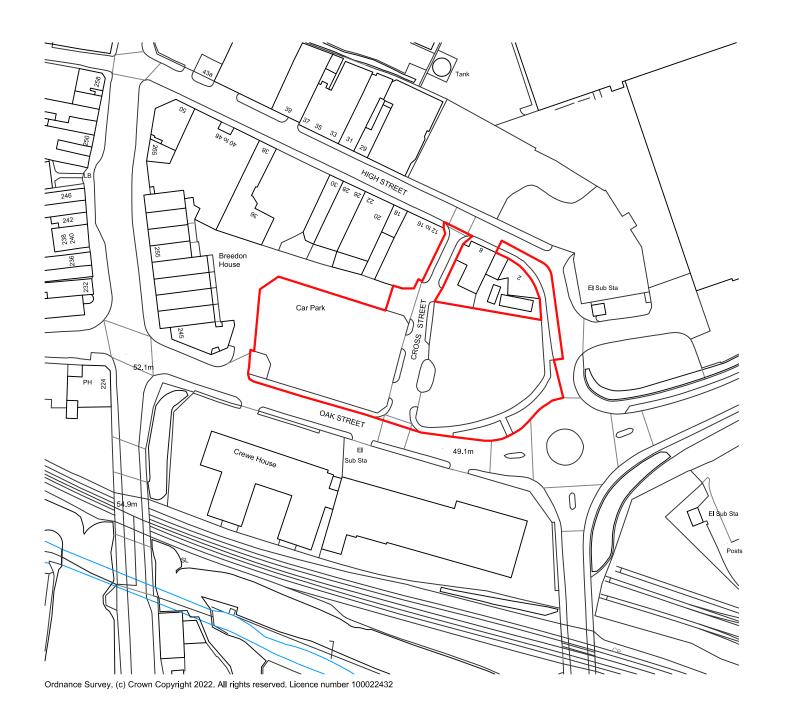

22/4964
Car Park,
OAK STREET,
CREWE

COPYRIGHT RESERVED:
The Contractor shall verify and be responsible for all dimensions. DO NOT scale the drawing - any errors or omissions shall be reported to Seven Architecture without delay the Copyrights to all designs and drawings are the property of Seven Architecture. Regarduction or use for any purpose other than that authorised by Seven Architecture includion.

DRAWING SCALE: 1:1250 ) A3

KEY PLAN (NTS):

CLIENT: OnSide

PROJECT TITLE:

Crewe Youth Zone

PROJECT NO: 20618

DRAWING TITLE:

Location Plan

Level 00 - Site Plan

Cheshire East Council Southern Gateway Landscape

REVISION TENDER

seven.

SEVENARCHITECTURE.CO.UK Studios at : Unit 1.3 Waulk Mill 51 Bengal St Victoria Avenue Dolwyddelan Clerkenwell LONDON HG1 1JD LL25 0SJ EC1N 8SS t: 0161 236 5655 Clerkenwell Clerkenwell L085 0SJ EC1N 8SS t: 07772819425 t: 0203 036 0691