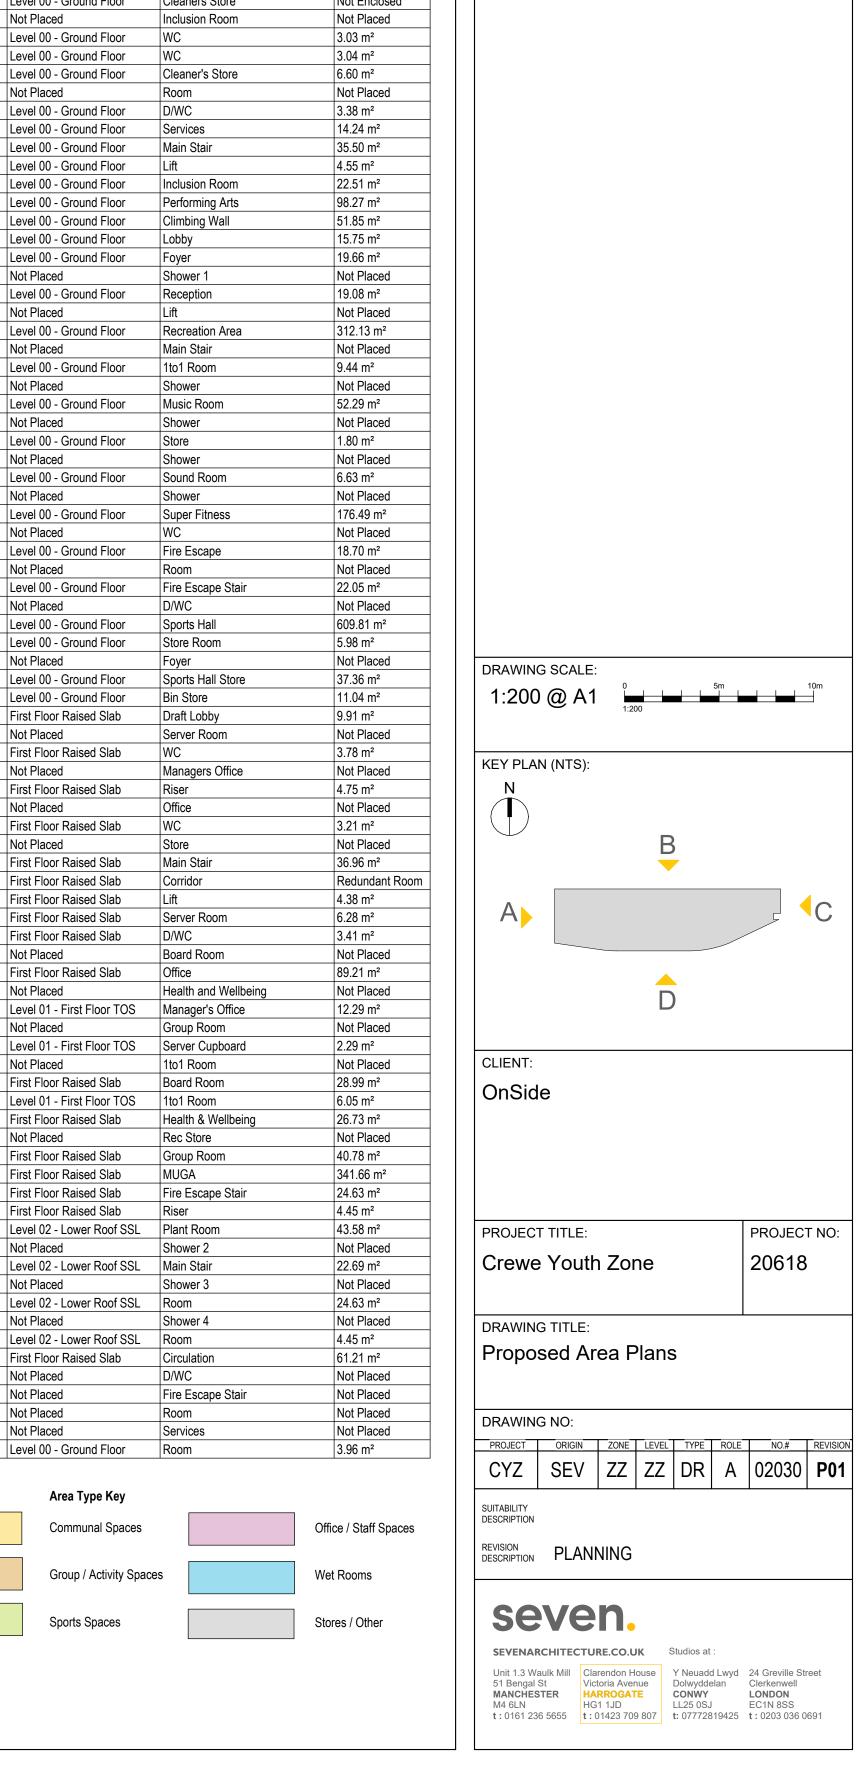

DRAWING SCALE: 1:1250 ) A3

KEY PLAN (NTS):

CLIENT: OnSide

PROJECT TITLE:

Crewe Youth Zone

PROJECT NO: 20618

DRAWING TITLE:

Location Plan