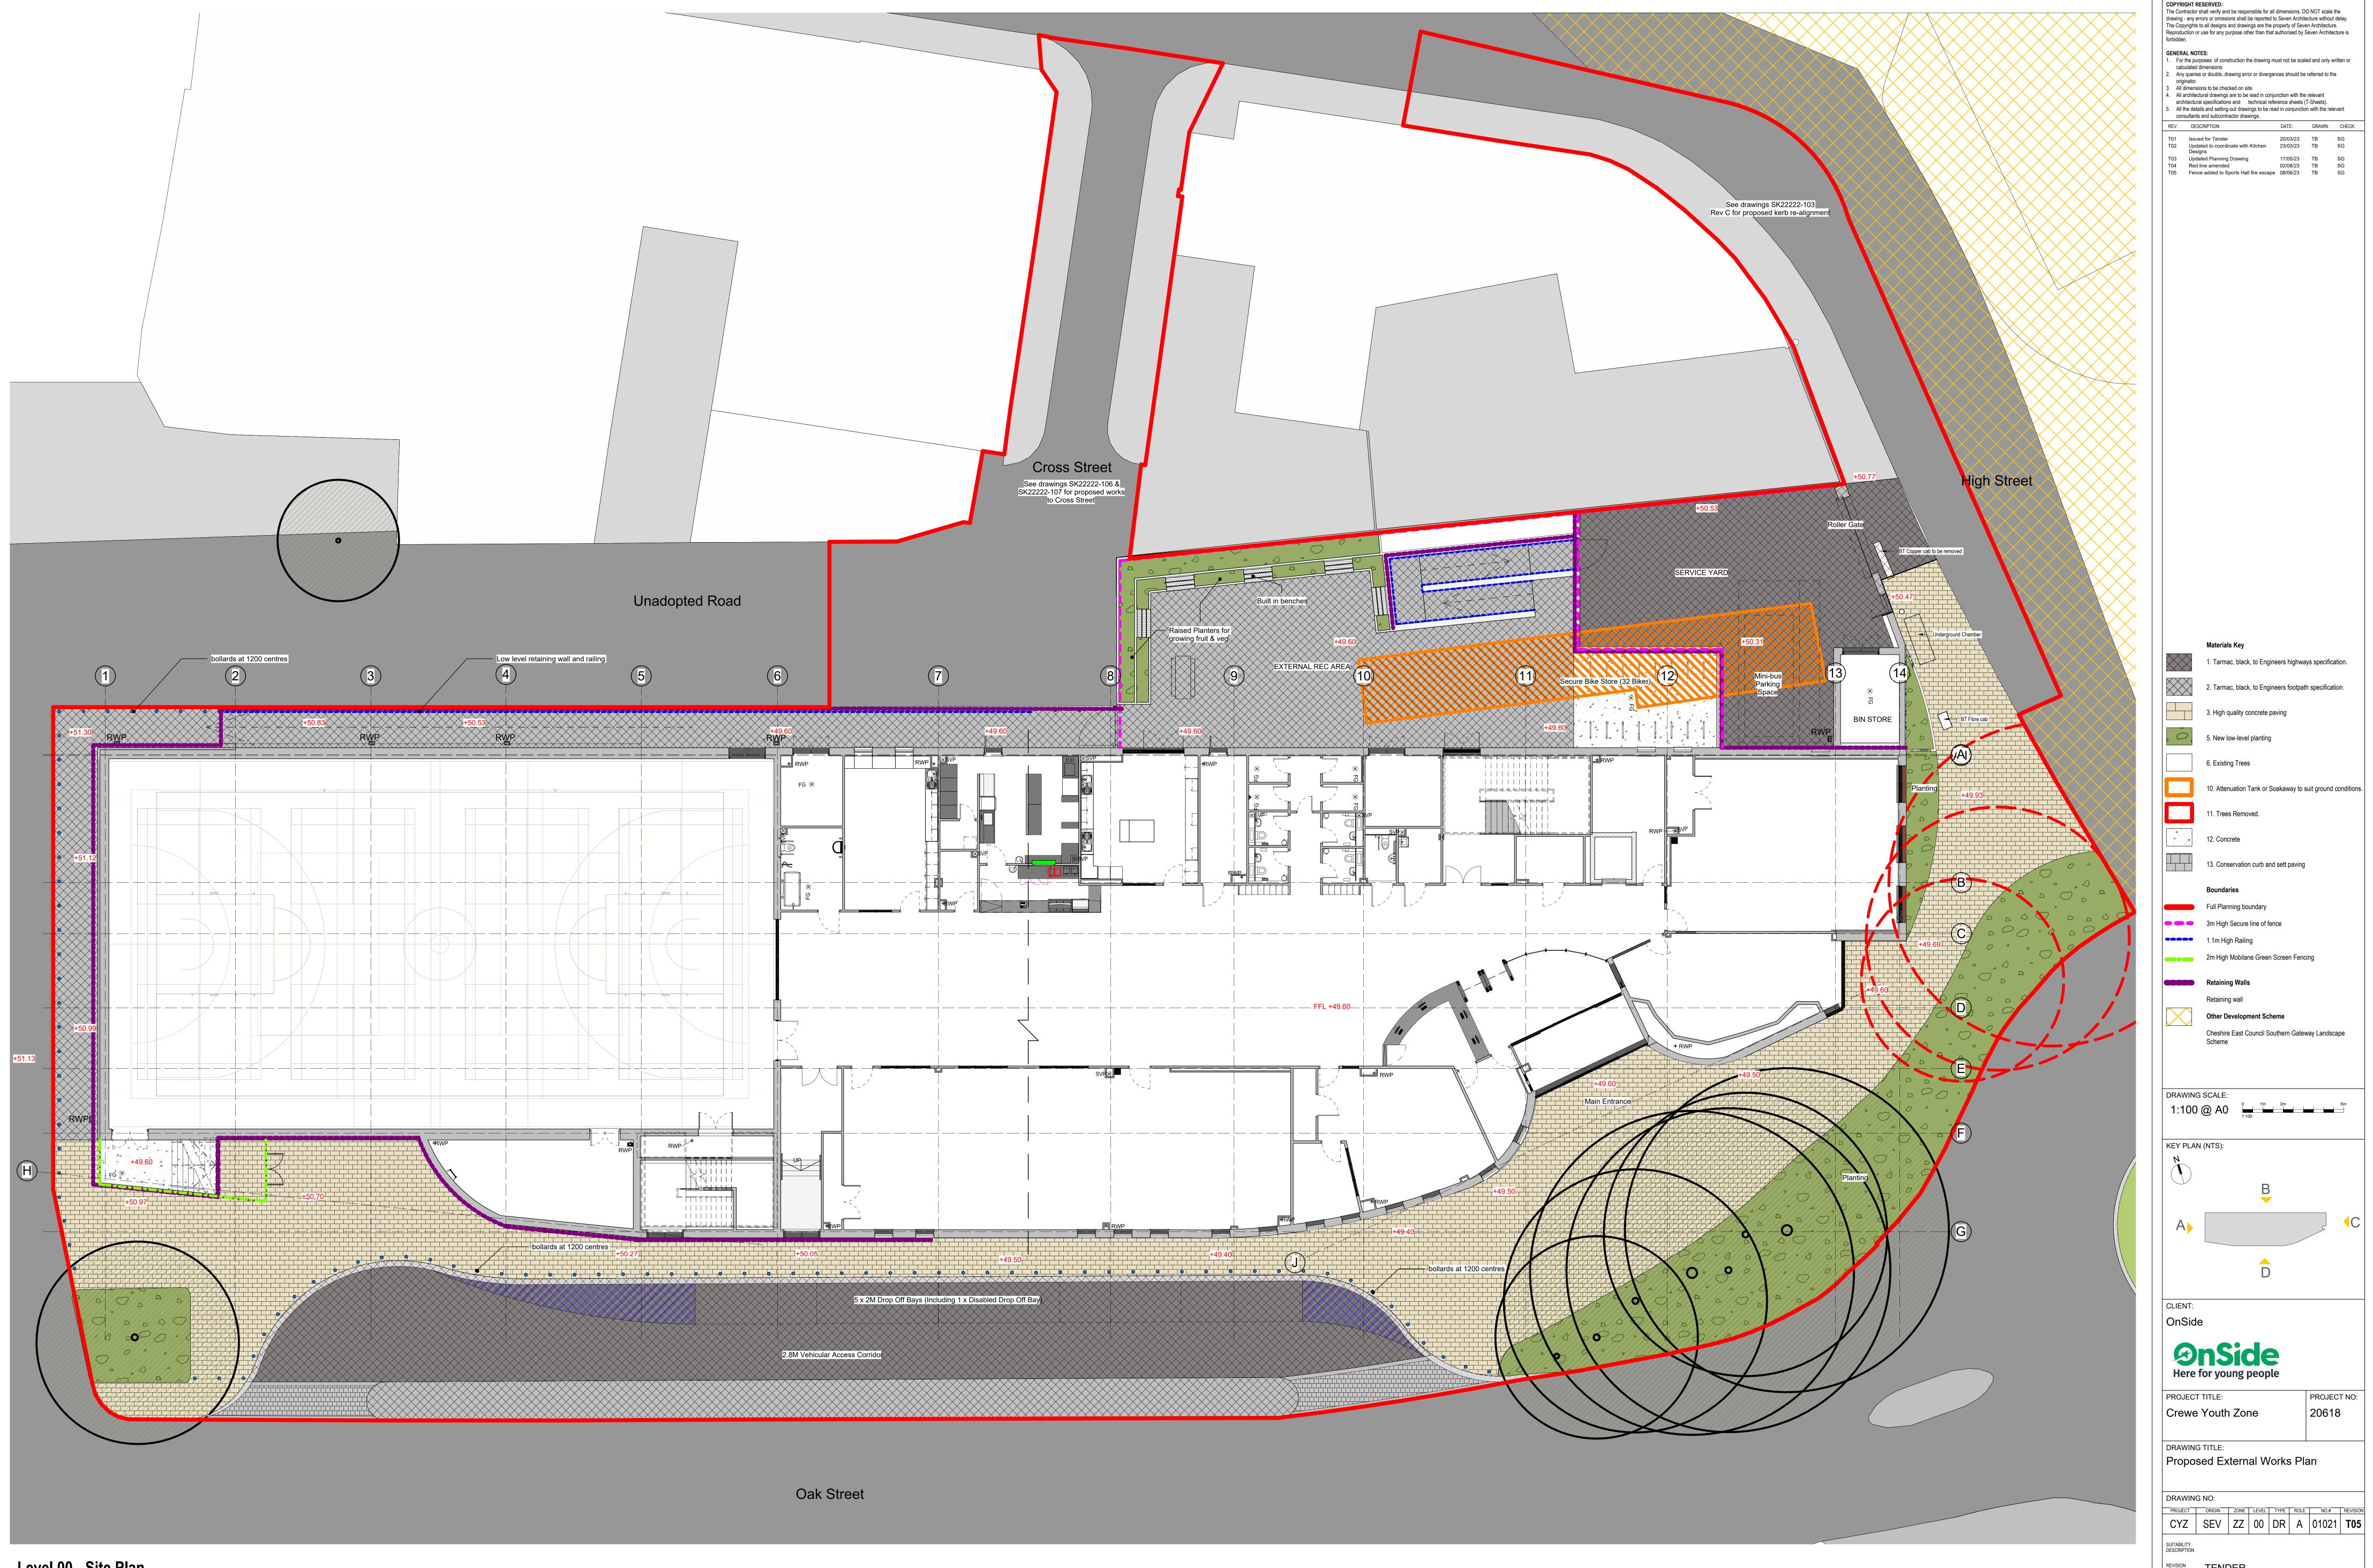

Level 00 - Site Plan

Cheshire East Council Southern Gateway Landscape

REVISION TENDER

seven.

SEVENARCHITECTURE.CO.UK Studios at : Unit 1.3 Waulk Mill 51 Bengal St Victoria Avenue Dolwyddelan Clerkenwell LONDON HG1 1JD LL25 0SJ EC1N 8SS t: 0161 236 5655 Clerkenwell Clerkenwell L085 0SJ EC1N 8SS t: 07772819425 t: 0203 036 0691