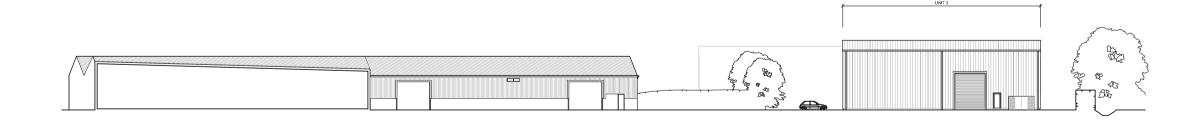

# 22/4662C COTTON FARM, MIDDLEWICH ROAD, HOLMES CHAPEL, **CW4 7ET**

Page

ശ

| D   | Red & blue lines revised to include footpath | 27/02/2023 | BD   | BD   |
|-----|----------------------------------------------|------------|------|------|
| С   | PLANNING ISSUE                               | 23/09/2022 | BD   | RG   |
| В   | Red line position altered                    | 26/08/2022 | BD   | RG   |
| A   | PLANNING ISSUE                               | 07/07/2022 | TR   | RG   |
| -   | FIRST ISSUE                                  | 02/11/2021 | TR   | RG   |
| Rev | Revision                                     | Date       | Drwn | Chkd |