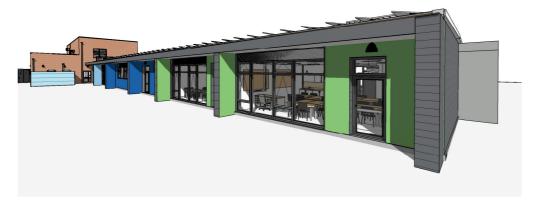

 Please contact
 Jennifer Ashley on 01270 685705

 E-Mail:
 jennifer.ashley@cheshireeast.gov.uk with any apologies or requests for further information

To consider the above application.

10. 23/0376N - VACANT LAND AT, RICHARD GIBSON ROAD, HENHULL - New 1 form entry primary school to accommodate 210 pupils, with an additional Resources Provision for SEN pupils. Associated perimeter fencing for safeguarding, car park, cycle storage, plant and landscaped play areas (Pages 43 - 52)