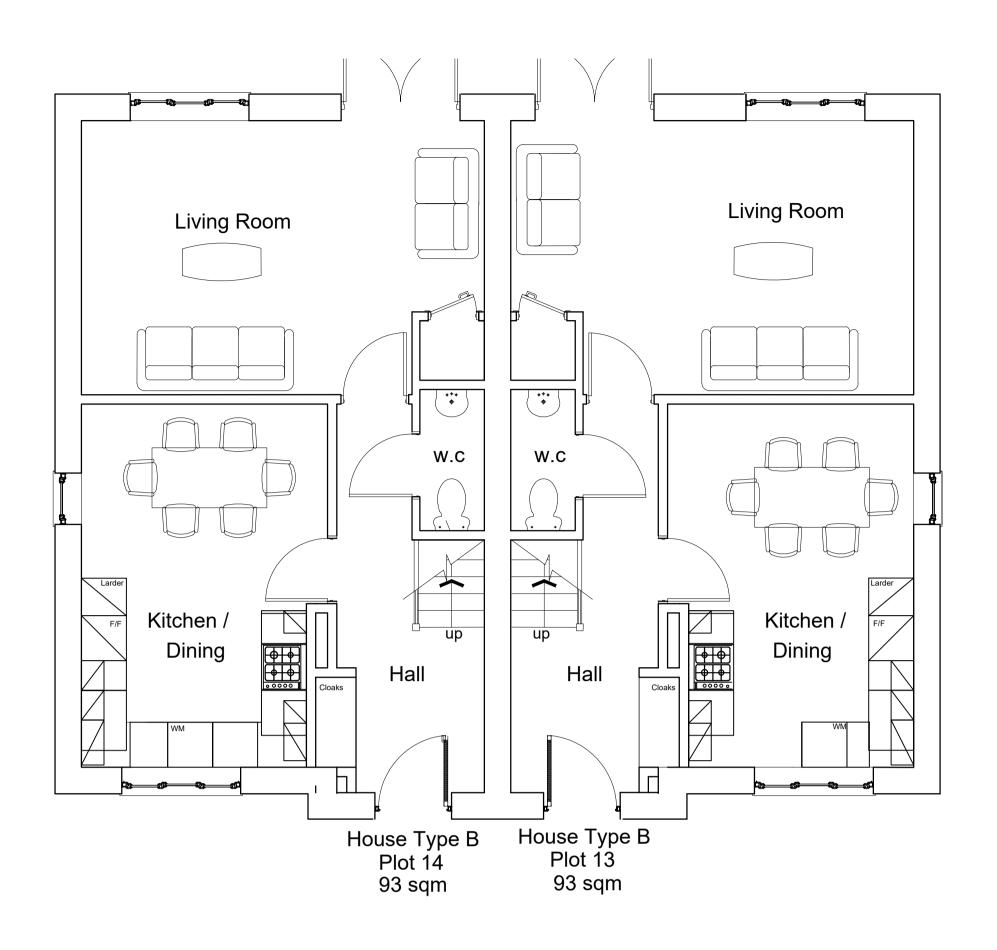

5. 22/4203N - PARKSIDE, BUNBURY LANE, BUNBURY, CW6 9QZ - Outline permission for demolition of one dwelling and erection of up to 25 entry-level homes (First Home dwellings), access off Bunbury Lane and all other matters reserved (Pages 3 - 8)