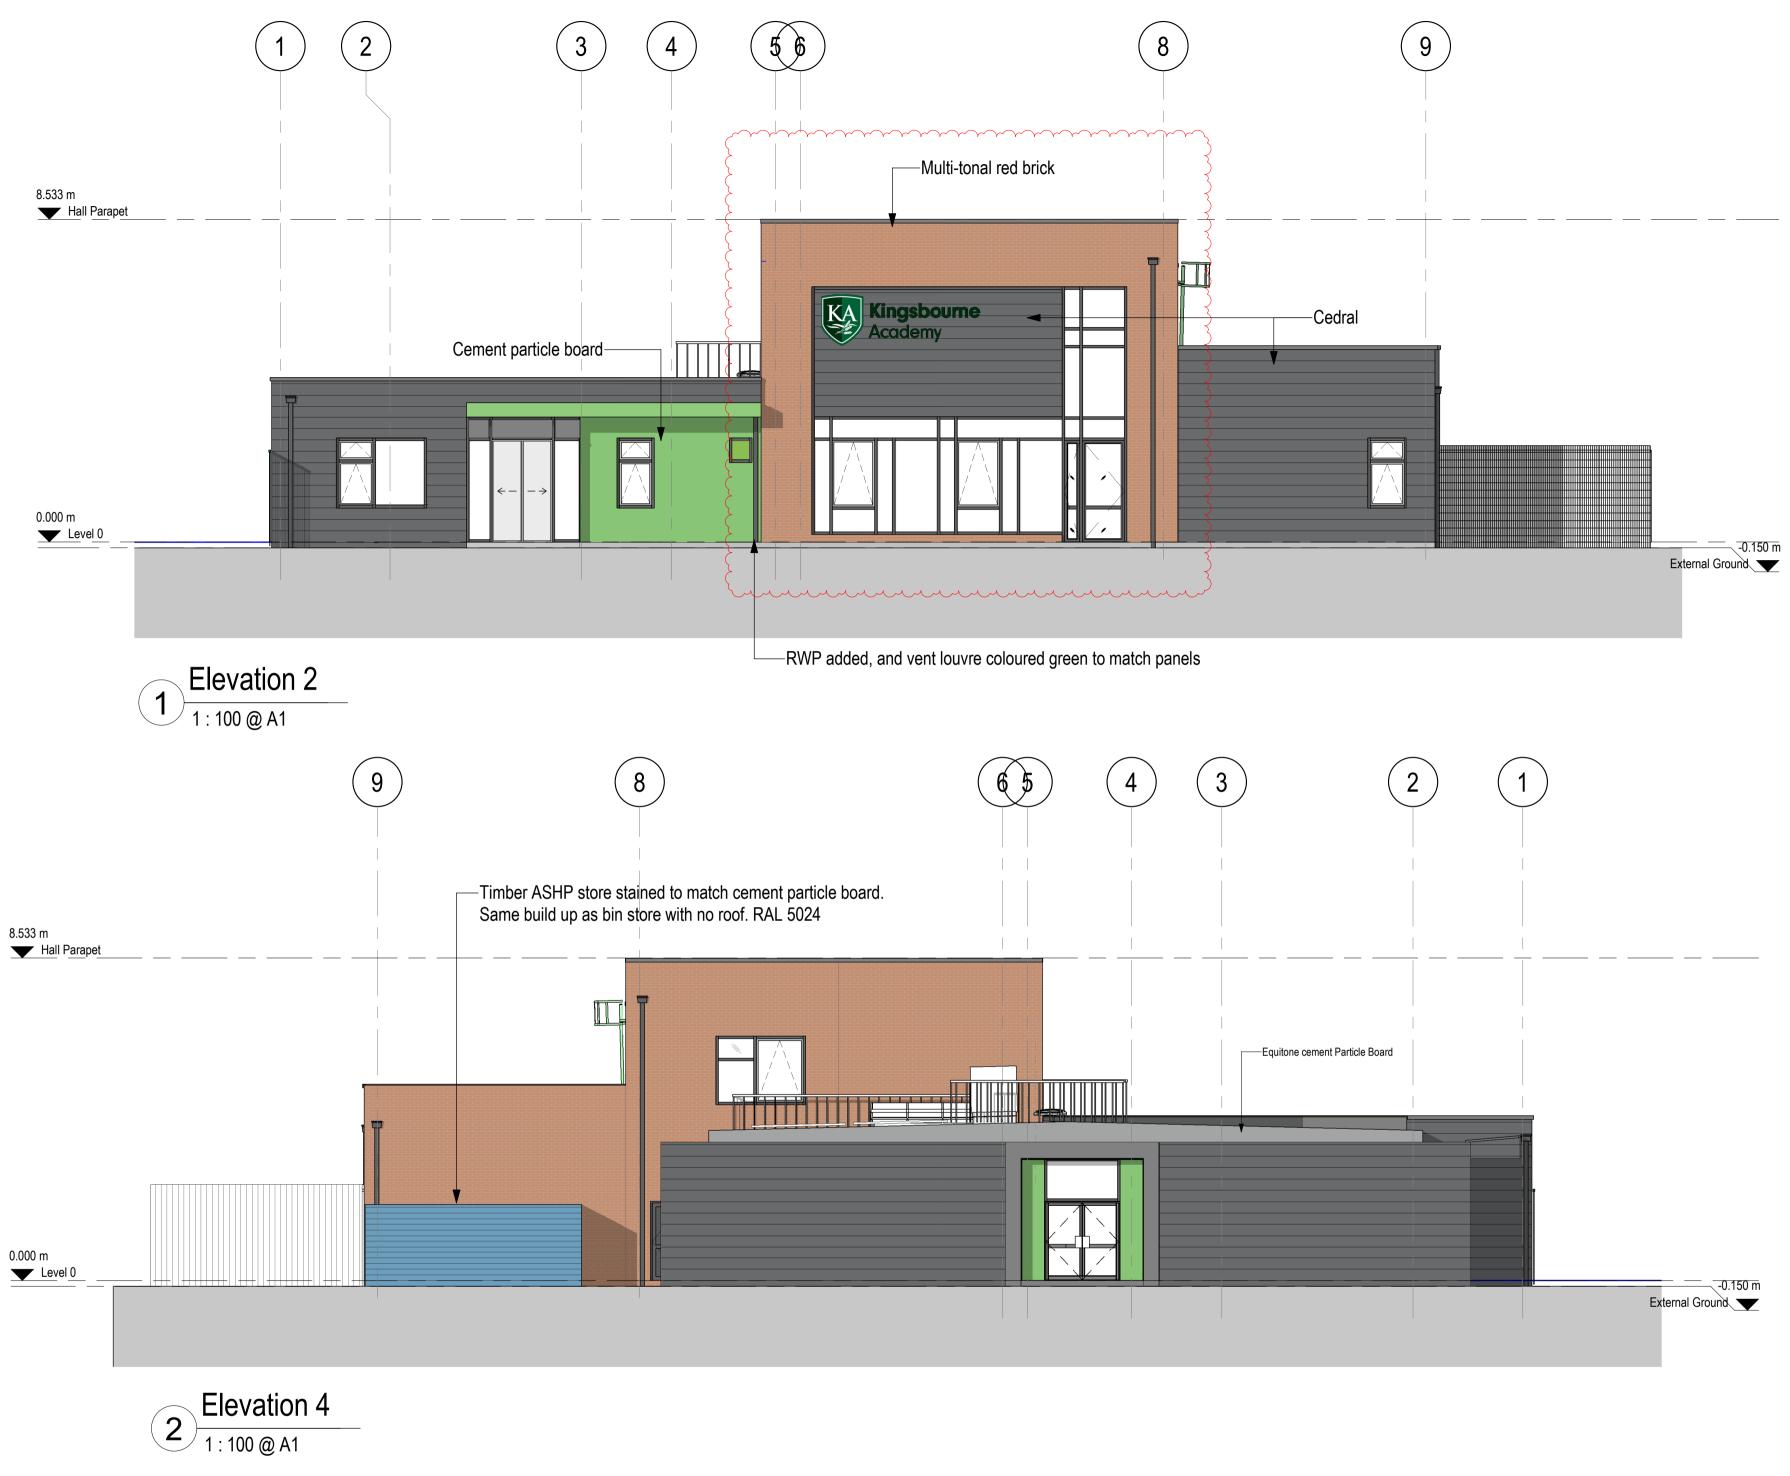

To consider the above application.

11. 22/4964N - CAR PARK, OAK STREET, CREWE - Proposed erection of a part single, part two storey building to provide a Class D2 Youth Zone facility with minibus parking and drive in drop off layby from Oak Street with accessible car parking space. A 5 a-side illuminated (MUGA) pitch is located on the roof at first floor level with an acoustic screen from properties on High Street. Covered secure cycle parking to the North along with external recreation area with secure fencing. Service Yard to the North accessed off High Street providing access to bin storage and minibus space. Associated boundary treatments and hard and soft landscaping (Pages 53 - 64)