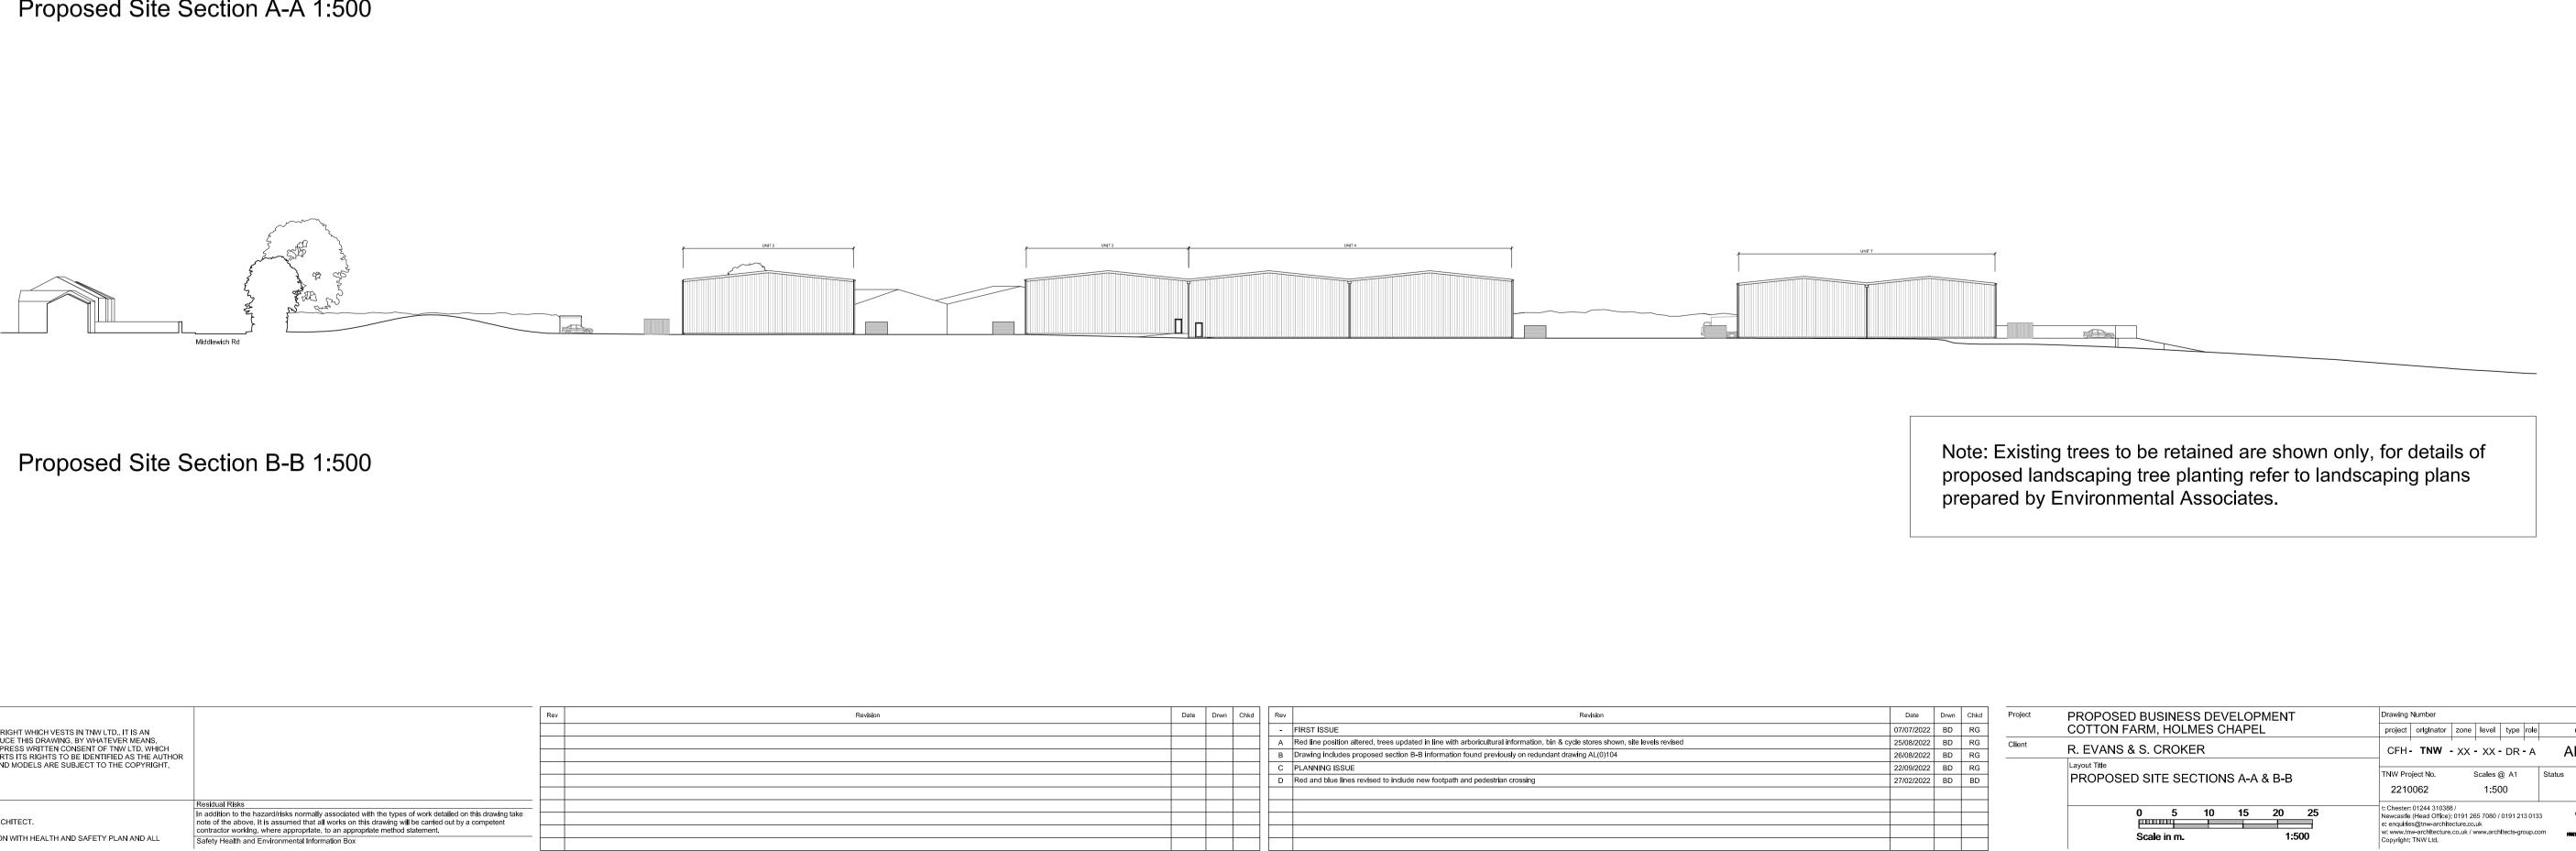

# 22/4662C COTTON FARM, MIDDLEWICH ROAD, HOLMES CHAPEL, **CW4 7ET**

Page

ശ

| D   | Red & blue lines revised to include footpath | 27/02/2023 | BD   | BD   |
|-----|----------------------------------------------|------------|------|------|
| С   | PLANNING ISSUE                               | 23/09/2022 | BD   | RG   |
| В   | Red line position altered                    | 26/08/2022 | BD   | RG   |
| A   | PLANNING ISSUE                               | 07/07/2022 | TR   | RG   |
| -   | FIRST ISSUE                                  | 02/11/2021 | TR   | RG   |
| Rev | Revision                                     | Date       | Drwn | Chkd |