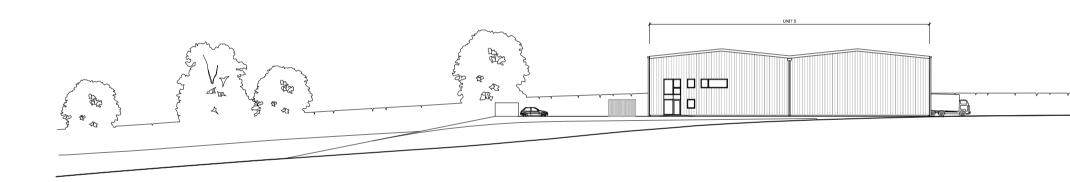

# 22/4662C COTTON FARM, MIDDLEWICH ROAD, HOLMES CHAPEL, **CW4 7ET**

Page

ശ

| D   | Red & blue lines revised to include footpath | 27/02/2023 | BD   | BD   |
|-----|----------------------------------------------|------------|------|------|
| С   | PLANNING ISSUE                               | 23/09/2022 | BD   | RG   |
| В   | Red line position altered                    | 26/08/2022 | BD   | RG   |
| A   | PLANNING ISSUE                               | 07/07/2022 | TR   | RG   |
| -   | FIRST ISSUE                                  | 02/11/2021 | TR   | RG   |
| Rev | Revision                                     | Date       | Drwn | Chkd |