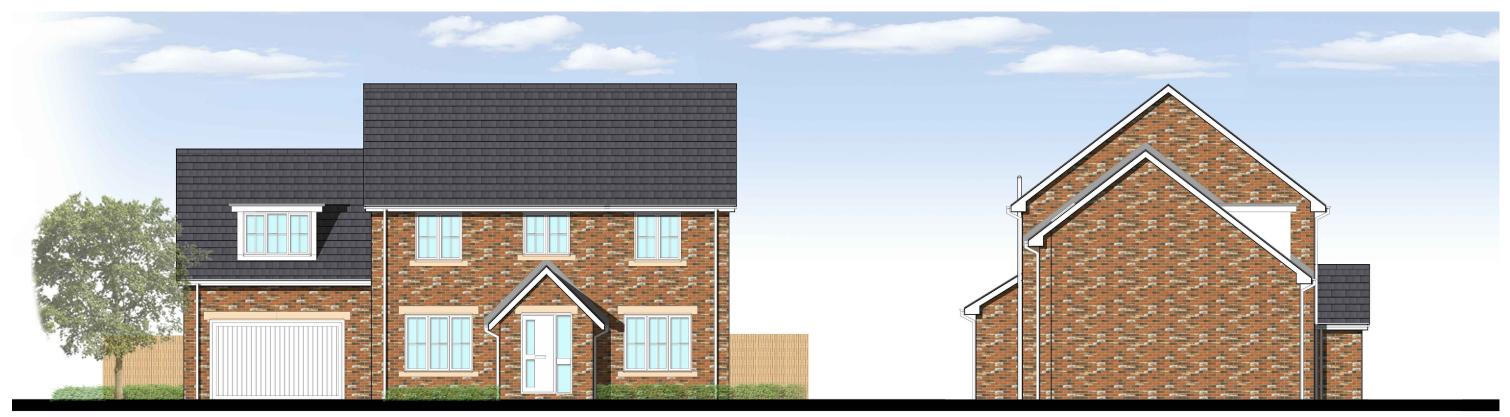

anning                                    | Rev<br>C                                 |

This page is intentionally left blank

## 22/1485C Land to the North of 24 Church Lane, SANDBACH CW11 2LQ



Page 33





**GROUND FLOOR PLAN** 



FIRST FLOOR PLAN

2150 SQFT 5 BED DETACHED 1:100@A3 April 2018 REV -





DRAWN DC



SECOND FLOOR PLAN







FRONT ELEVATION

SIDE ELEVATION



REAR ELEVATION

2150 SQFT 5 BED DETACHED 1:100@A3 April 2018 REV -



#### SIDE ELEVATION



SCALE 1:100 DRAWN DC



## PLOT 1,3,4,5 LAND OFF CHURCH LANE SANDBACH, CHESHIRE REV. / DRAWING No.

Page 35

DATE 06.04.18

CSC/HTF/001





FIRST FLOOR PLAN

1760 SQFT 4 BED DETACHED 1:100@A3 Jan 2022 REV -





PLOTS 6,7,8 CHURCH LANE SANDBACH, CHESHIRE, scale 1:100 rev. / drawing No. DATE 04.01.22 CLS/HTZ/02 DRAWN DC





FRONT ELEVATION

SIDE ELEVATION



**REAR ELEVATION** 

1760 SQFT 4 BED DETACHED 1:100@A3 Jan 2022 REV -





SCALE 1:100 DATE 04.01.22 DRAWN DC

SIDE ELEVATION



This page is intentionally left blank

# 22/3818C Land East of, CHELLS HILL, CHURCH LAWTON



|                                                                            |                                                         |                   | A Red Line adjusted Rev. Description                                                                           | 22/09/2022 RW RW<br>Date By App. By                                                     |
|----------------------------------------------------------------------------|---------------------------------------------------------|-------------------|------------------------