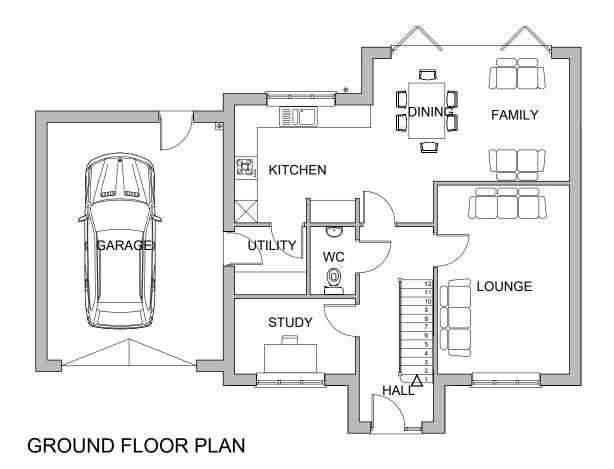

and documents remains vested with Jay Ashall Partnership<br>Land Off Meadowbank Aven<br>Wheelock, Sandbach<br>WING NAME:<br>Proposed House Type A<br>(Plot 15)<br>WING:-<br>1243 - 402<br>Planning                                    | Rev<br>C                                 |

This page is intentionally left blank

## 22/1485C Land to the North of 24 Church Lane, SANDBACH CW11 2LQ



Page 33





**GROUND FLOOR PLAN** 



FIRST FLOOR PLAN

2150 SQFT 5 BED DETACHED 1:100@A3 April 2018 REV -





DRAWN DC



SECOND FLOOR PLAN







FRONT ELEVATION

SIDE ELEVATION



REAR ELEVATION

2150 SQFT 5 BED DETACHED 1:100@A3 April 2018 REV -



#### SIDE ELEVATION



SCALE 1:100 DRAWN DC



## PLOT 1,3,4,5 LAND OFF CHURCH LANE SANDBACH, CHESHIRE REV. / DRAWING No.

Page 35

DATE 06.04.18

CSC/HTF/001





FIRST FLOOR PLAN

1760 SQFT 4 BED DETACHED 1:100@A3 Jan 2022 REV -





PLOTS 6,7,8 CHURCH LANE SANDBACH, CHESHIRE, scale 1:100 rev. / drawing No. DATE 04.01.22 CLS/HTZ/02 DRAWN DC





FRONT ELEVATION

SIDE ELEVATION



**REAR ELEVATION** 

1760 SQFT 4 BED DETACHED 1:100@A3 Jan 2022 REV -





SCALE 1:100 DATE 04.01.22 DRAWN DC

SIDE ELEVATION



This page is intentionally left blank

# 22/3818C Land East of, CHELLS HILL, CHURCH LAWTON



|                                                                            |                                                         |                   | A Red Line adjusted Rev. Description                                                                           | 22/09/2022 RW RW<br>Date By App. By