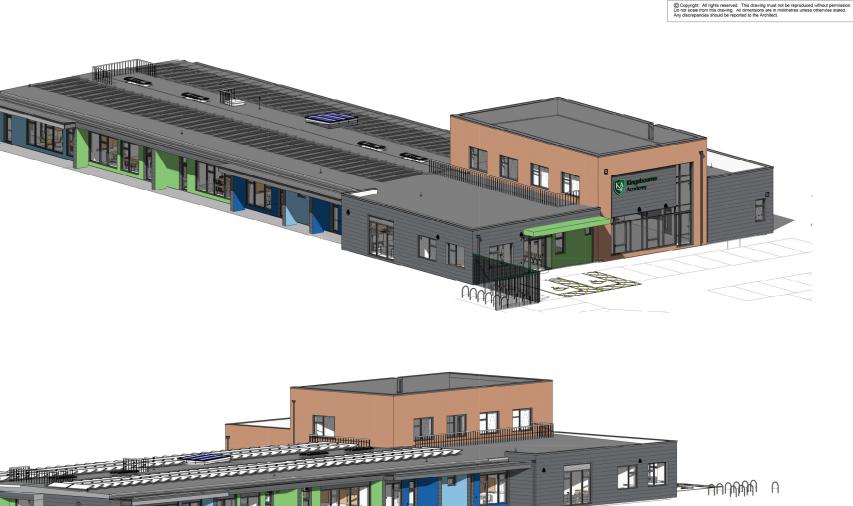

 Please contact
 Jennifer Ashley on 01270 685705

 E-Mail:
 jennifer.ashley@cheshireeast.gov.uk with any apologies or requests for further information

To consider the above application.

10. 23/0376N - VACANT LAND AT, RICHARD GIBSON ROAD, HENHULL - New 1 form entry primary school to accommodate 210 pupils, with an additional Resources Provision for SEN pupils. Associated perimeter fencing for safeguarding, car park, cycle storage, plant and landscaped play areas (Pages 43 - 52)