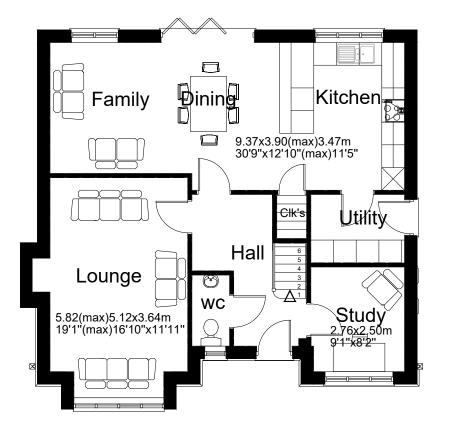

To consider the above application.

7. 22/4609C - LAND OFF, MEADOWBANK AVENUE, WHEELOCK - Construction of affordable housing (Pages 19 - 30)

To consider the above application.

8. 22/1485C - LAND TO THE NORTH OF 24 CHURCH LANE, SANDBACH CW11 2LQ
 - Erection of 4 dwellings with associated access and landscaping (Pages 31 - 38)