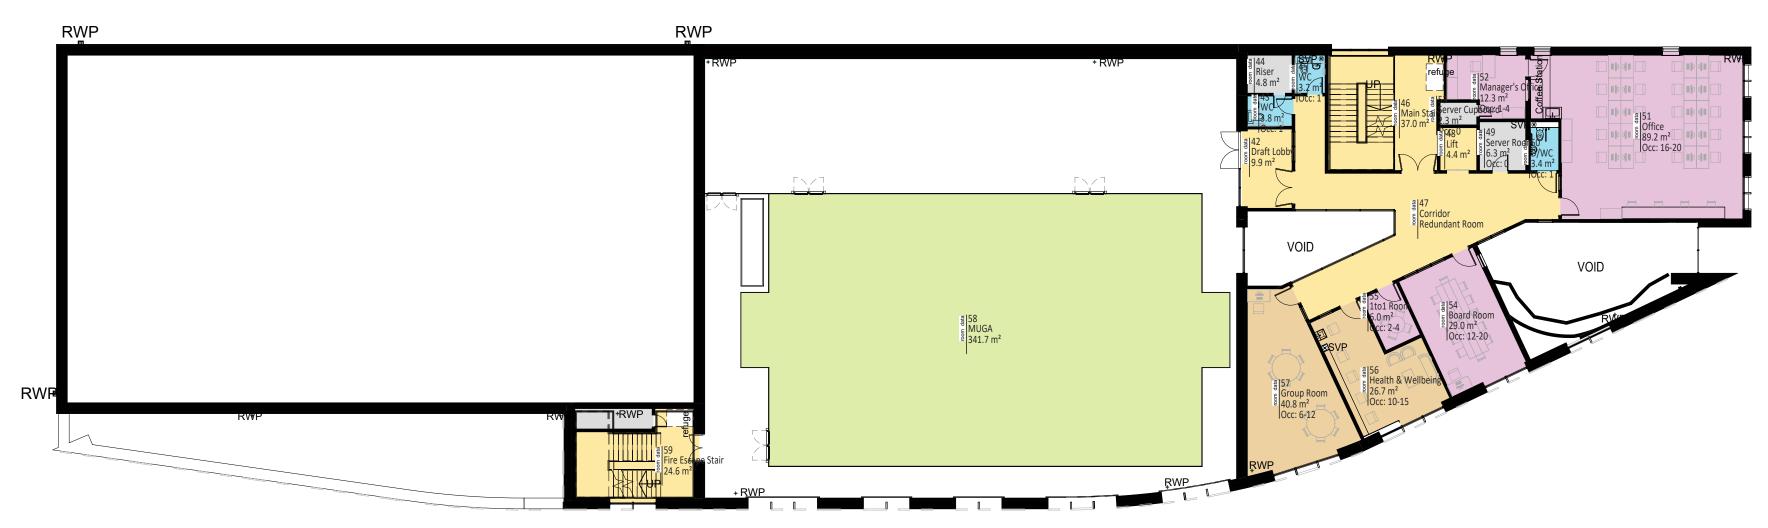

To consider the above application.

11. 22/4964N - CAR PARK, OAK STREET, CREWE - Proposed erection of a part single, part two storey building to provide a Class D2 Youth Zone facility with minibus parking and drive in drop off layby from Oak Street with accessible car parking space. A 5 a-side illuminated (MUGA) pitch is located on the roof at first floor level with an acoustic screen from properties on High Street. Covered secure cycle parking to the North along with external recreation area with secure fencing. Service Yard to the North accessed off High Street providing access to bin storage and minibus space. Associated boundary treatments and hard and soft landscaping (Pages 53 - 64)