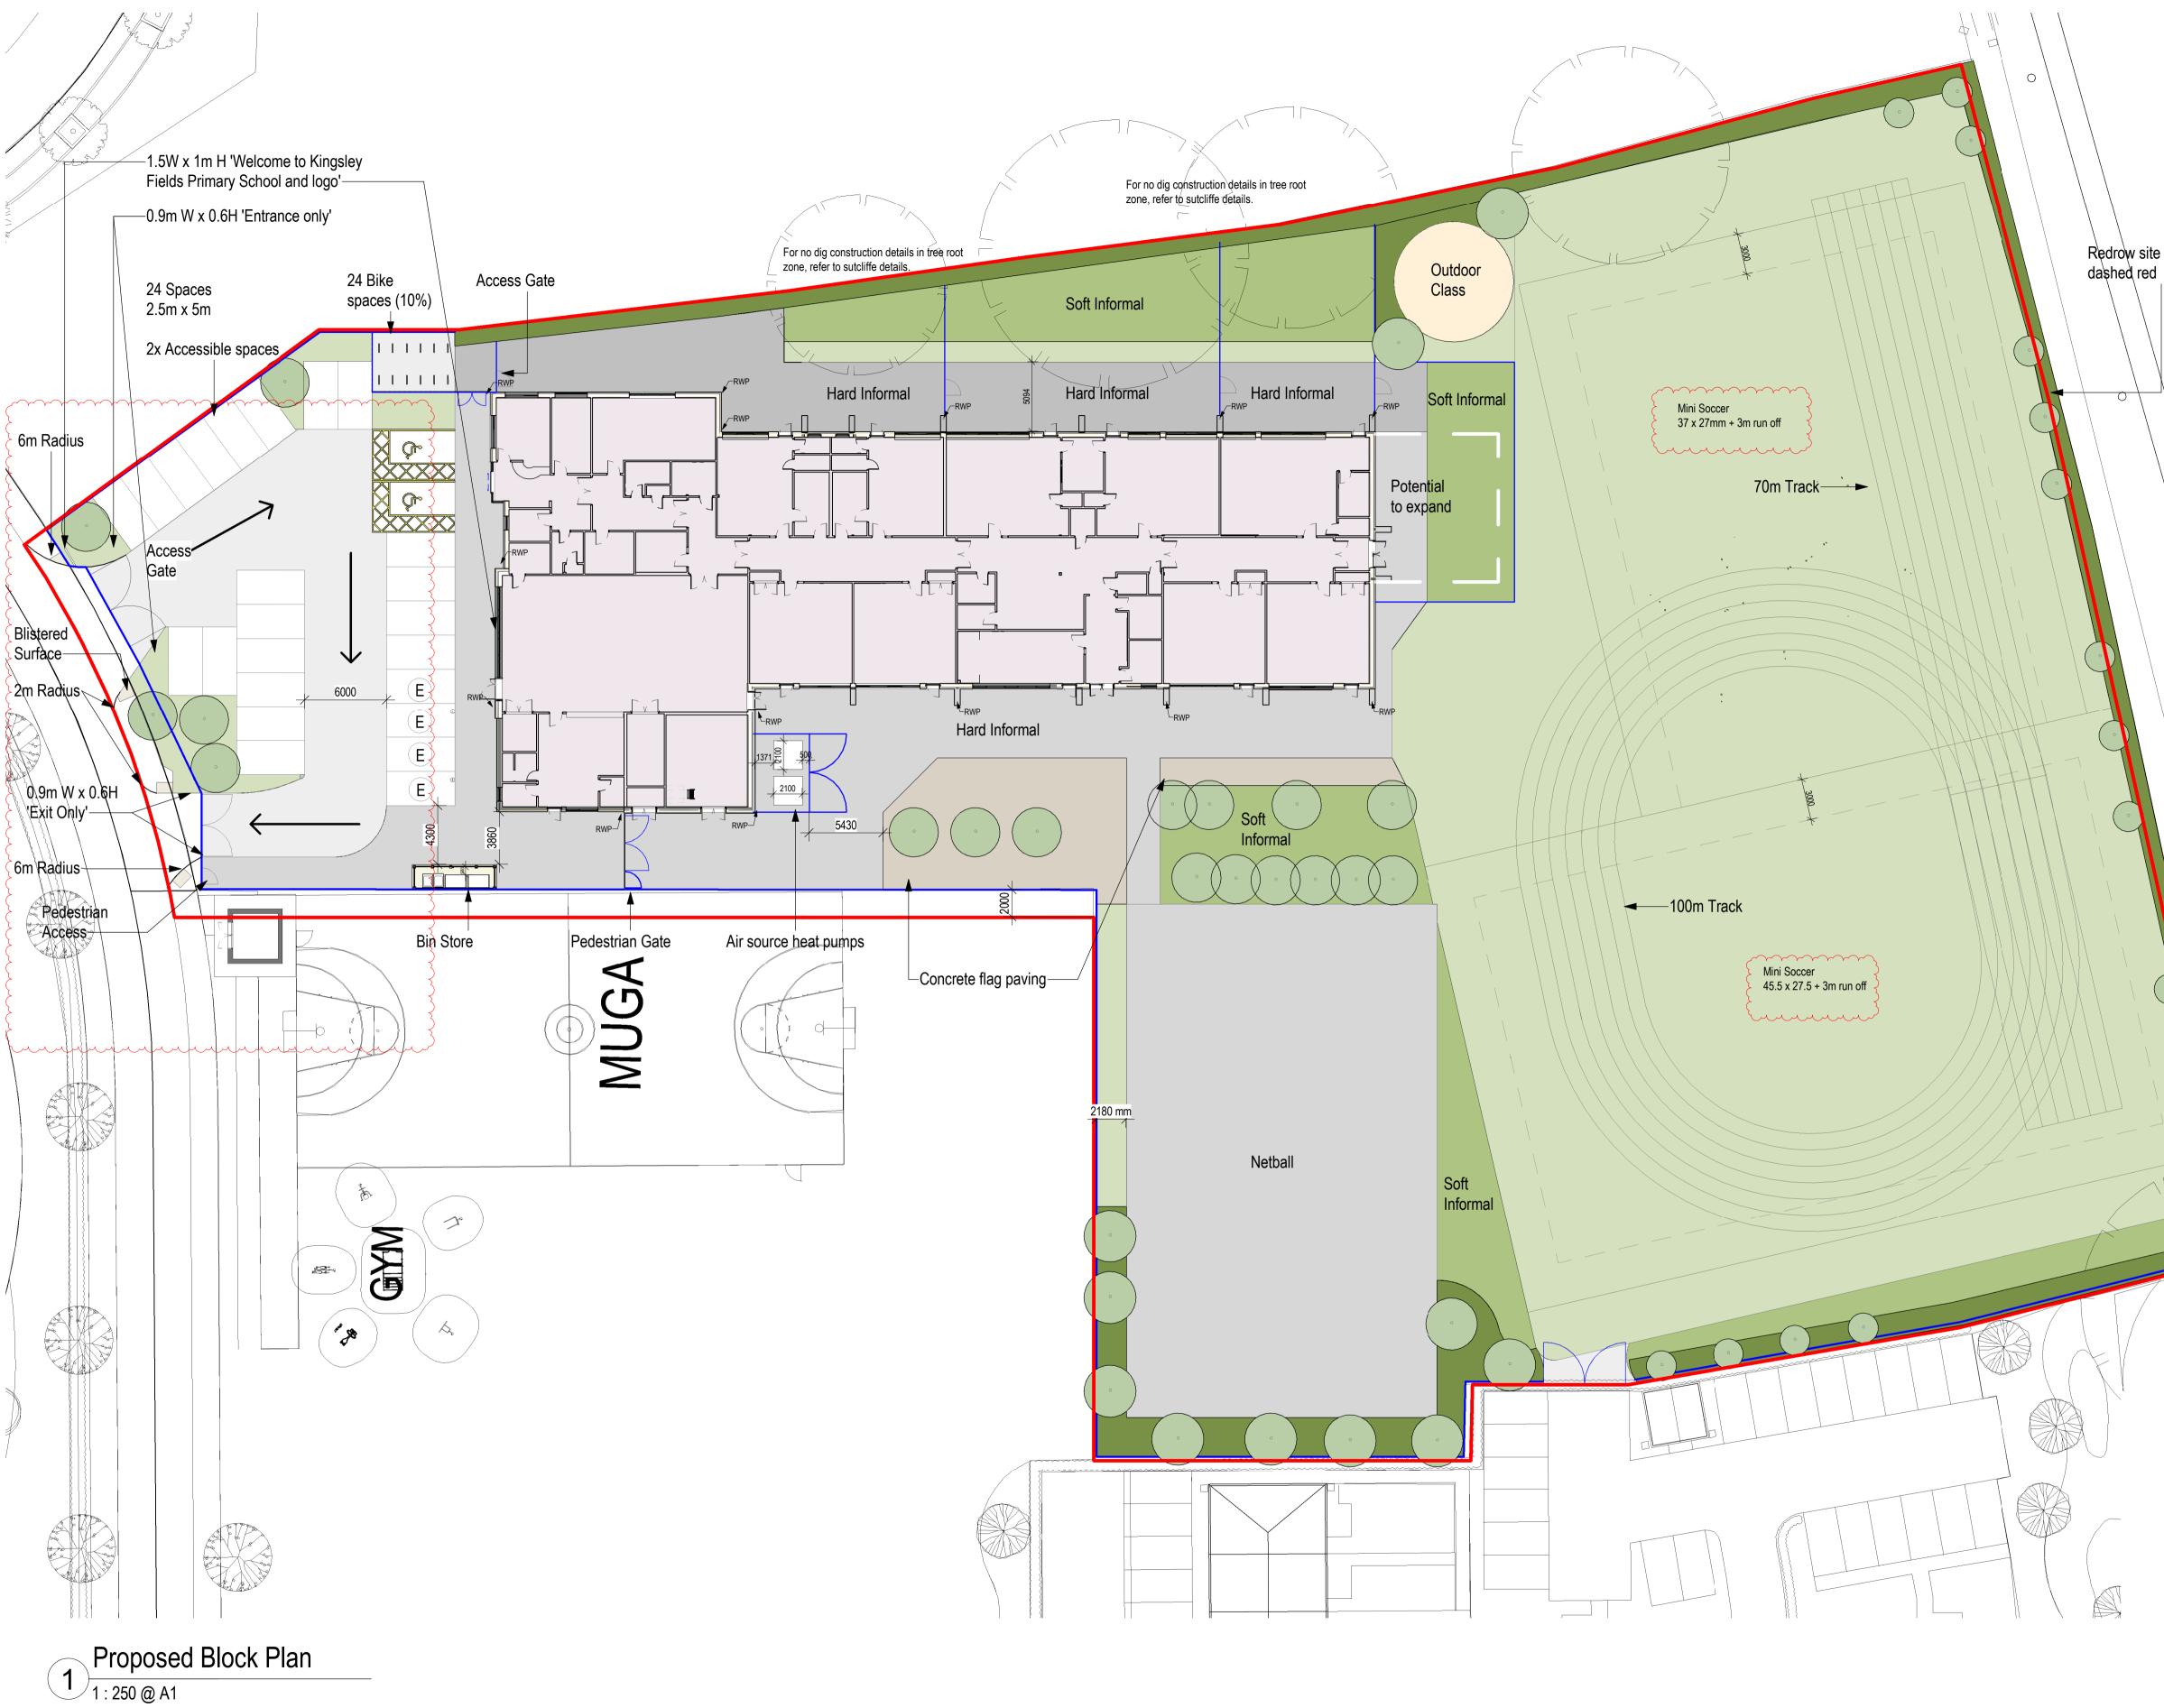

 Please contact
 Jennifer Ashley on 01270 685705

 E-Mail:
 jennifer.ashley@cheshireeast.gov.uk with any apologies or requests for further information

To consider the above application.

10. 23/0376N - VACANT LAND AT, RICHARD GIBSON ROAD, HENHULL - New 1 form entry primary school to accommodate 210 pupils, with an additional Resources Provision for SEN pupils. Associated perimeter fencing for safeguarding, car park, cycle storage, plant and landscaped play areas (Pages 43 - 52)