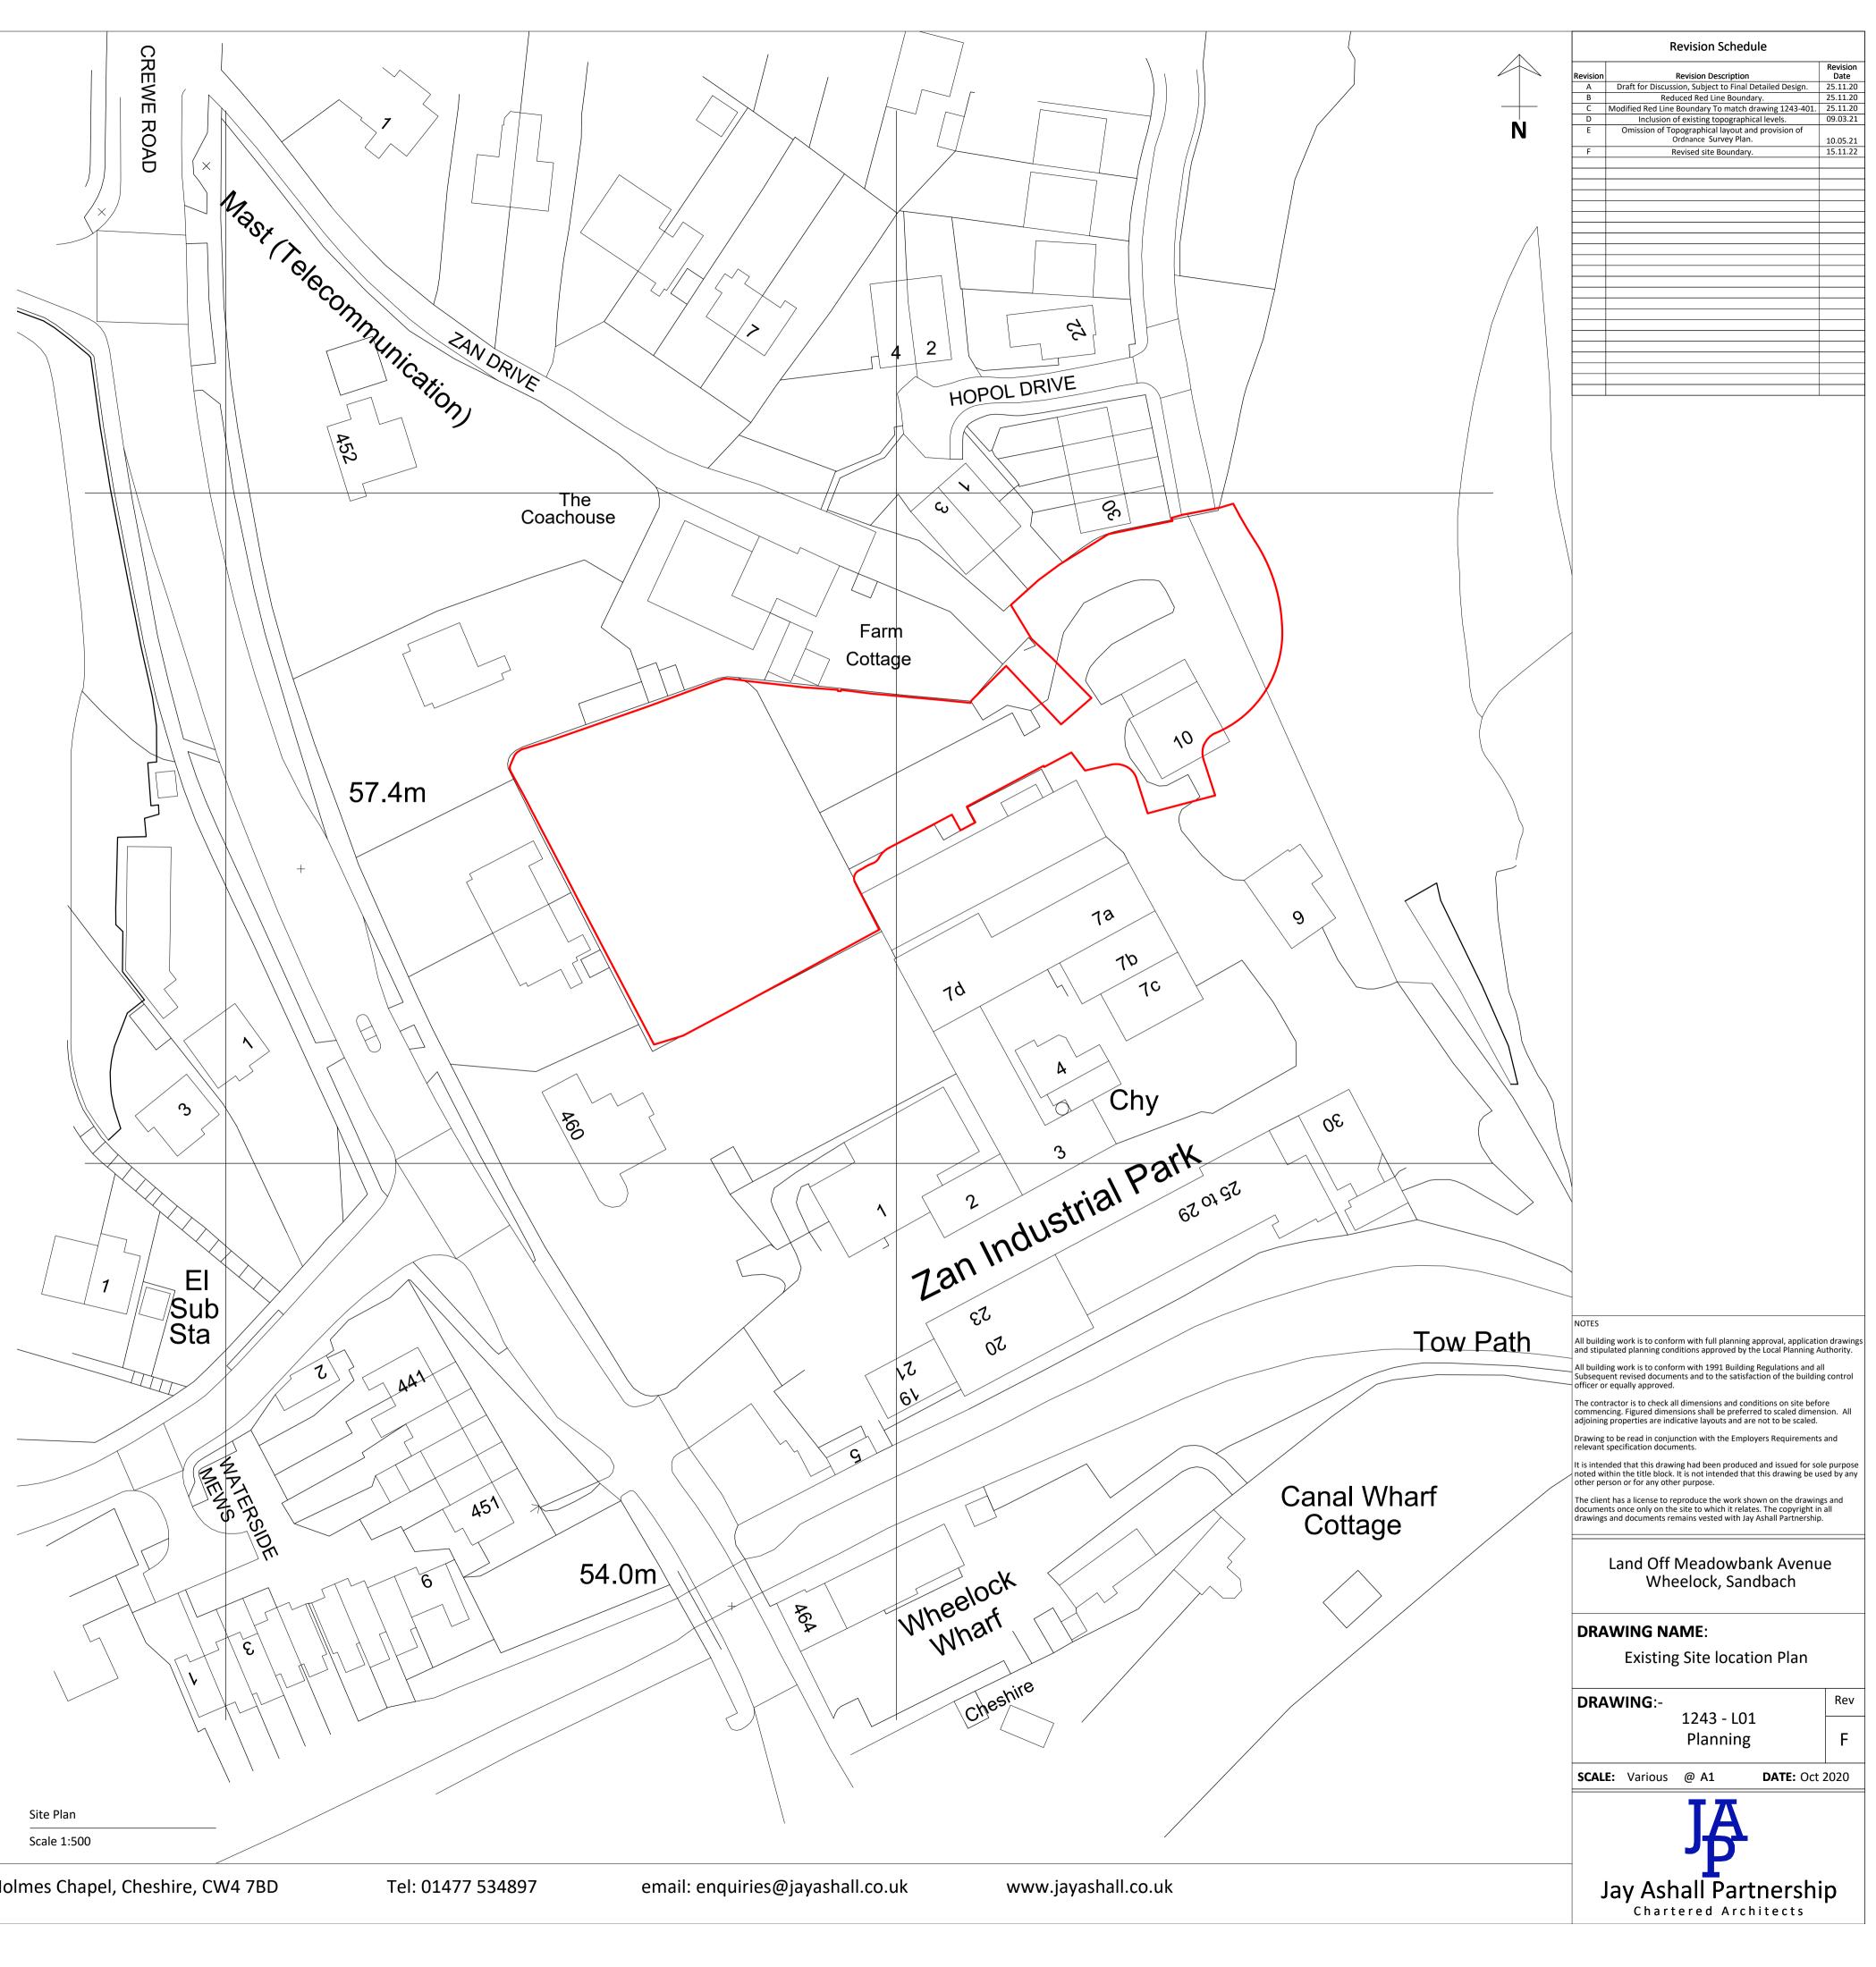

To consider the above application.

7. 22/4609C - LAND OFF, MEADOWBANK AVENUE, WHEELOCK - Construction of affordable housing (Pages 19 - 30)

To consider the above application.

8. 22/1485C - LAND TO THE NORTH OF 24 CHURCH LANE, SANDBACH CW11 2LQ
 - Erection of 4 dwellings with associated access and landscaping (Pages 31 - 38)