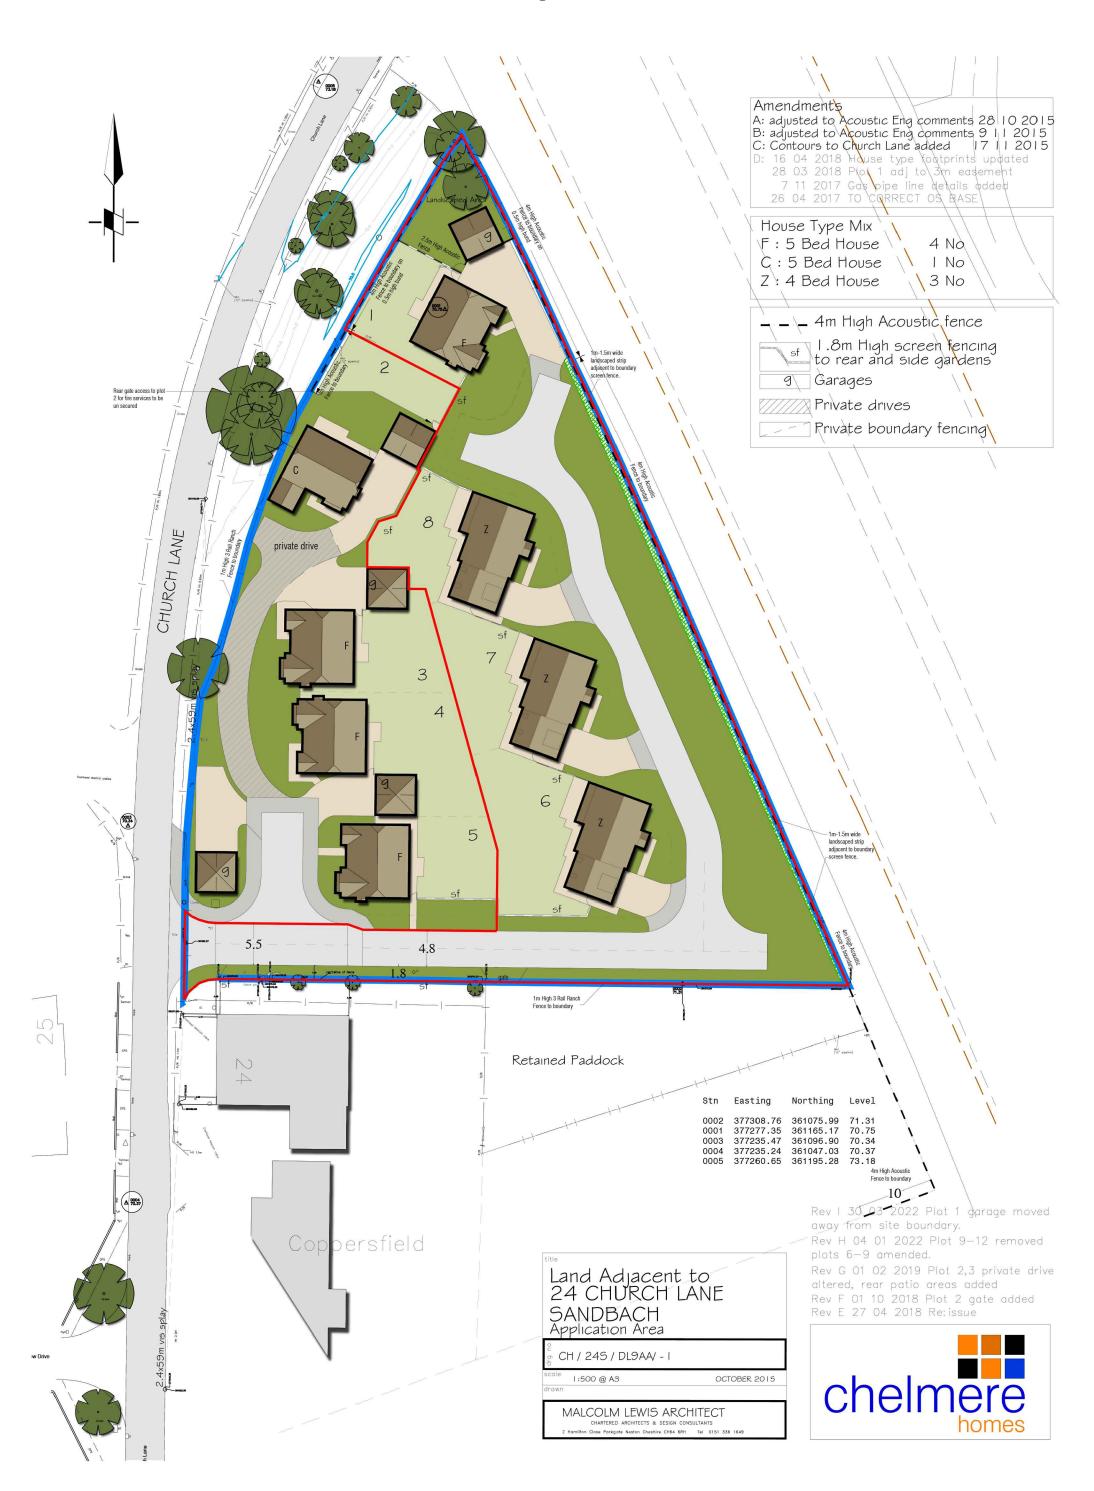

To consider the above application.

7. 22/4609C - LAND OFF, MEADOWBANK AVENUE, WHEELOCK - Construction of affordable housing (Pages 19 - 30)

To consider the above application.

8. 22/1485C - LAND TO THE NORTH OF 24 CHURCH LANE, SANDBACH CW11 2LQ
 - Erection of 4 dwellings with associated access and landscaping (Pages 31 - 38)