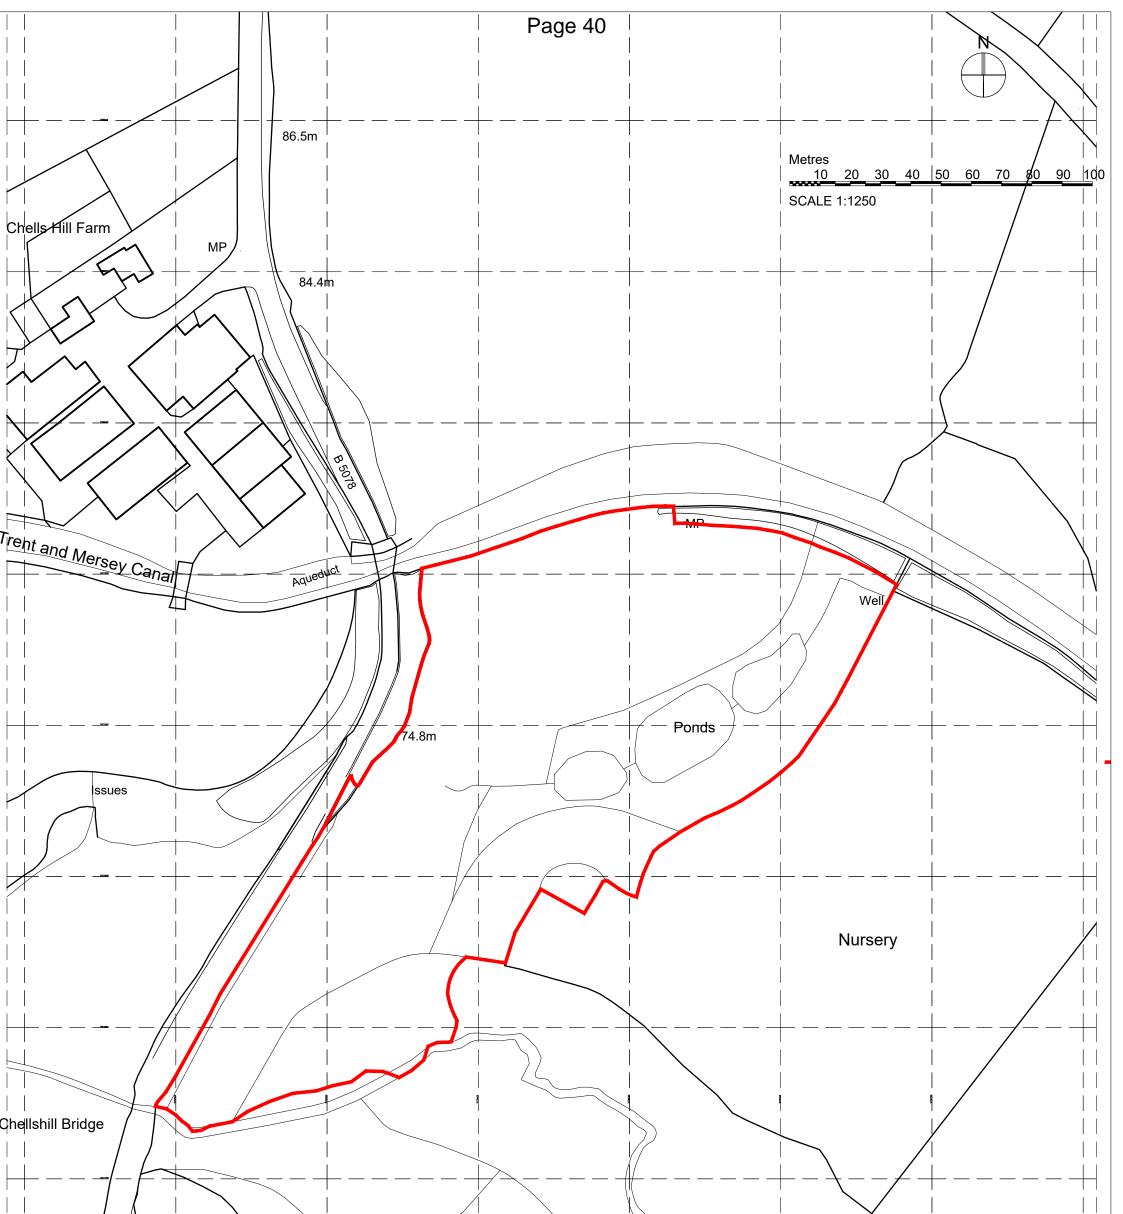

To consider the above application.

9. 22/3818C - LAND EAST OF, CHELLS HILL, CHURCH LAWTON - Full planning application for periodic use of land on an annual basis (up to 56 days per calendar year) for moto-cross purposes, retention of hardstanding and access, access enhancements, and associated works (Pages 39 - 42)