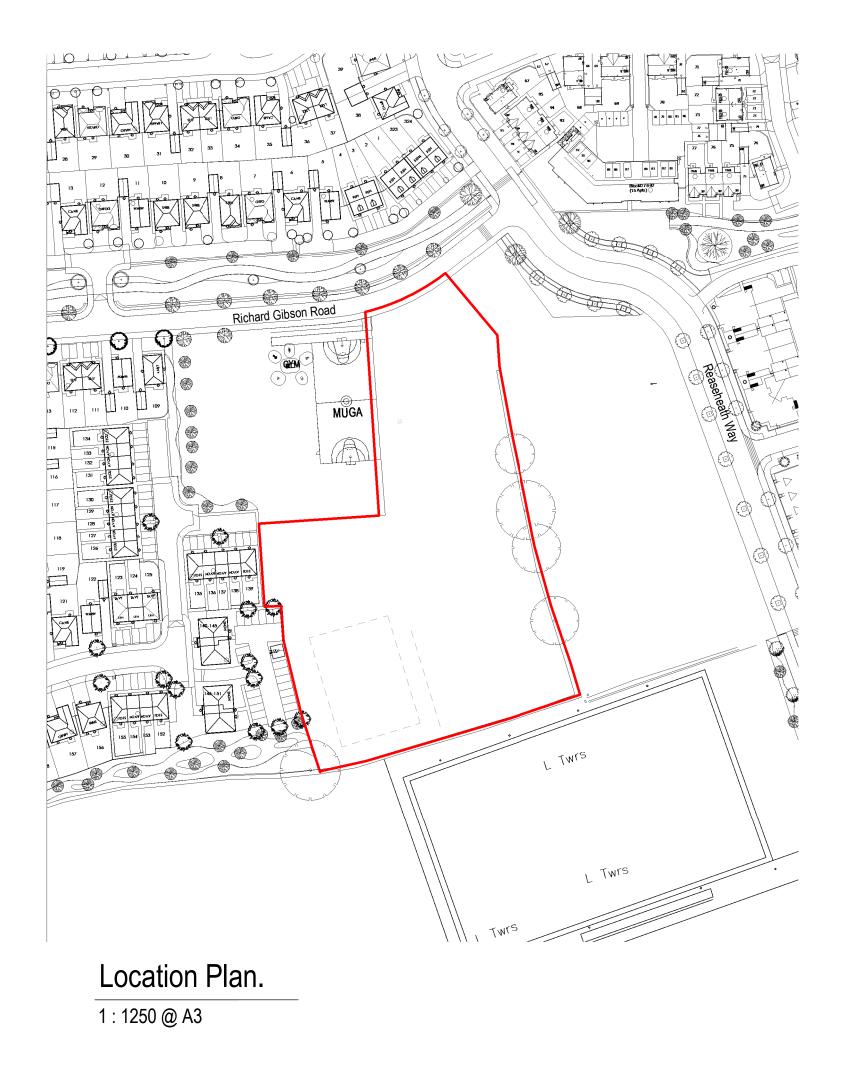

 Please contact
 Jennifer Ashley on 01270 685705

 E-Mail:
 jennifer.ashley@cheshireeast.gov.uk with any apologies or requests for further information

To consider the above application.

10. 23/0376N - VACANT LAND AT, RICHARD GIBSON ROAD, HENHULL - New 1 form entry primary school to accommodate 210 pupils, with an additional Resources Provision for SEN pupils. Associated perimeter fencing for safeguarding, car park, cycle storage, plant and landscaped play areas (Pages 43 - 52)