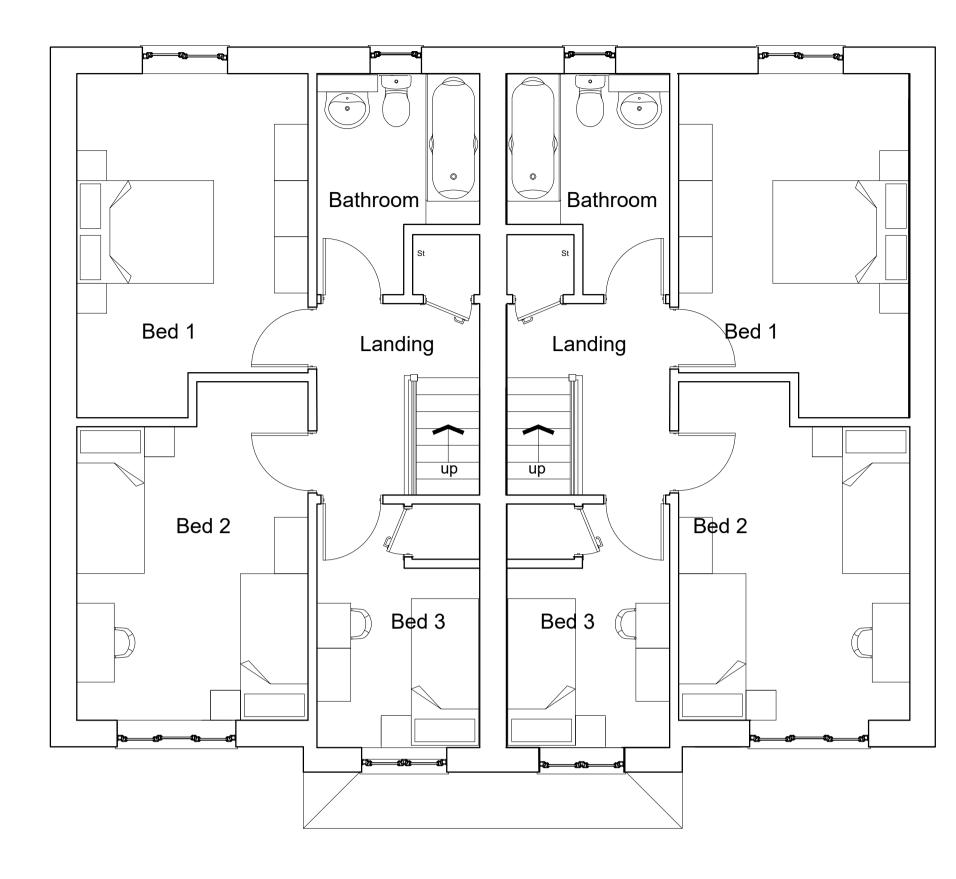

5. 22/4203N - PARKSIDE, BUNBURY LANE, BUNBURY, CW6 9QZ - Outline permission for demolition of one dwelling and erection of up to 25 entry-level homes (First Home dwellings), access off Bunbury Lane and all other matters reserved (Pages 3 - 8)