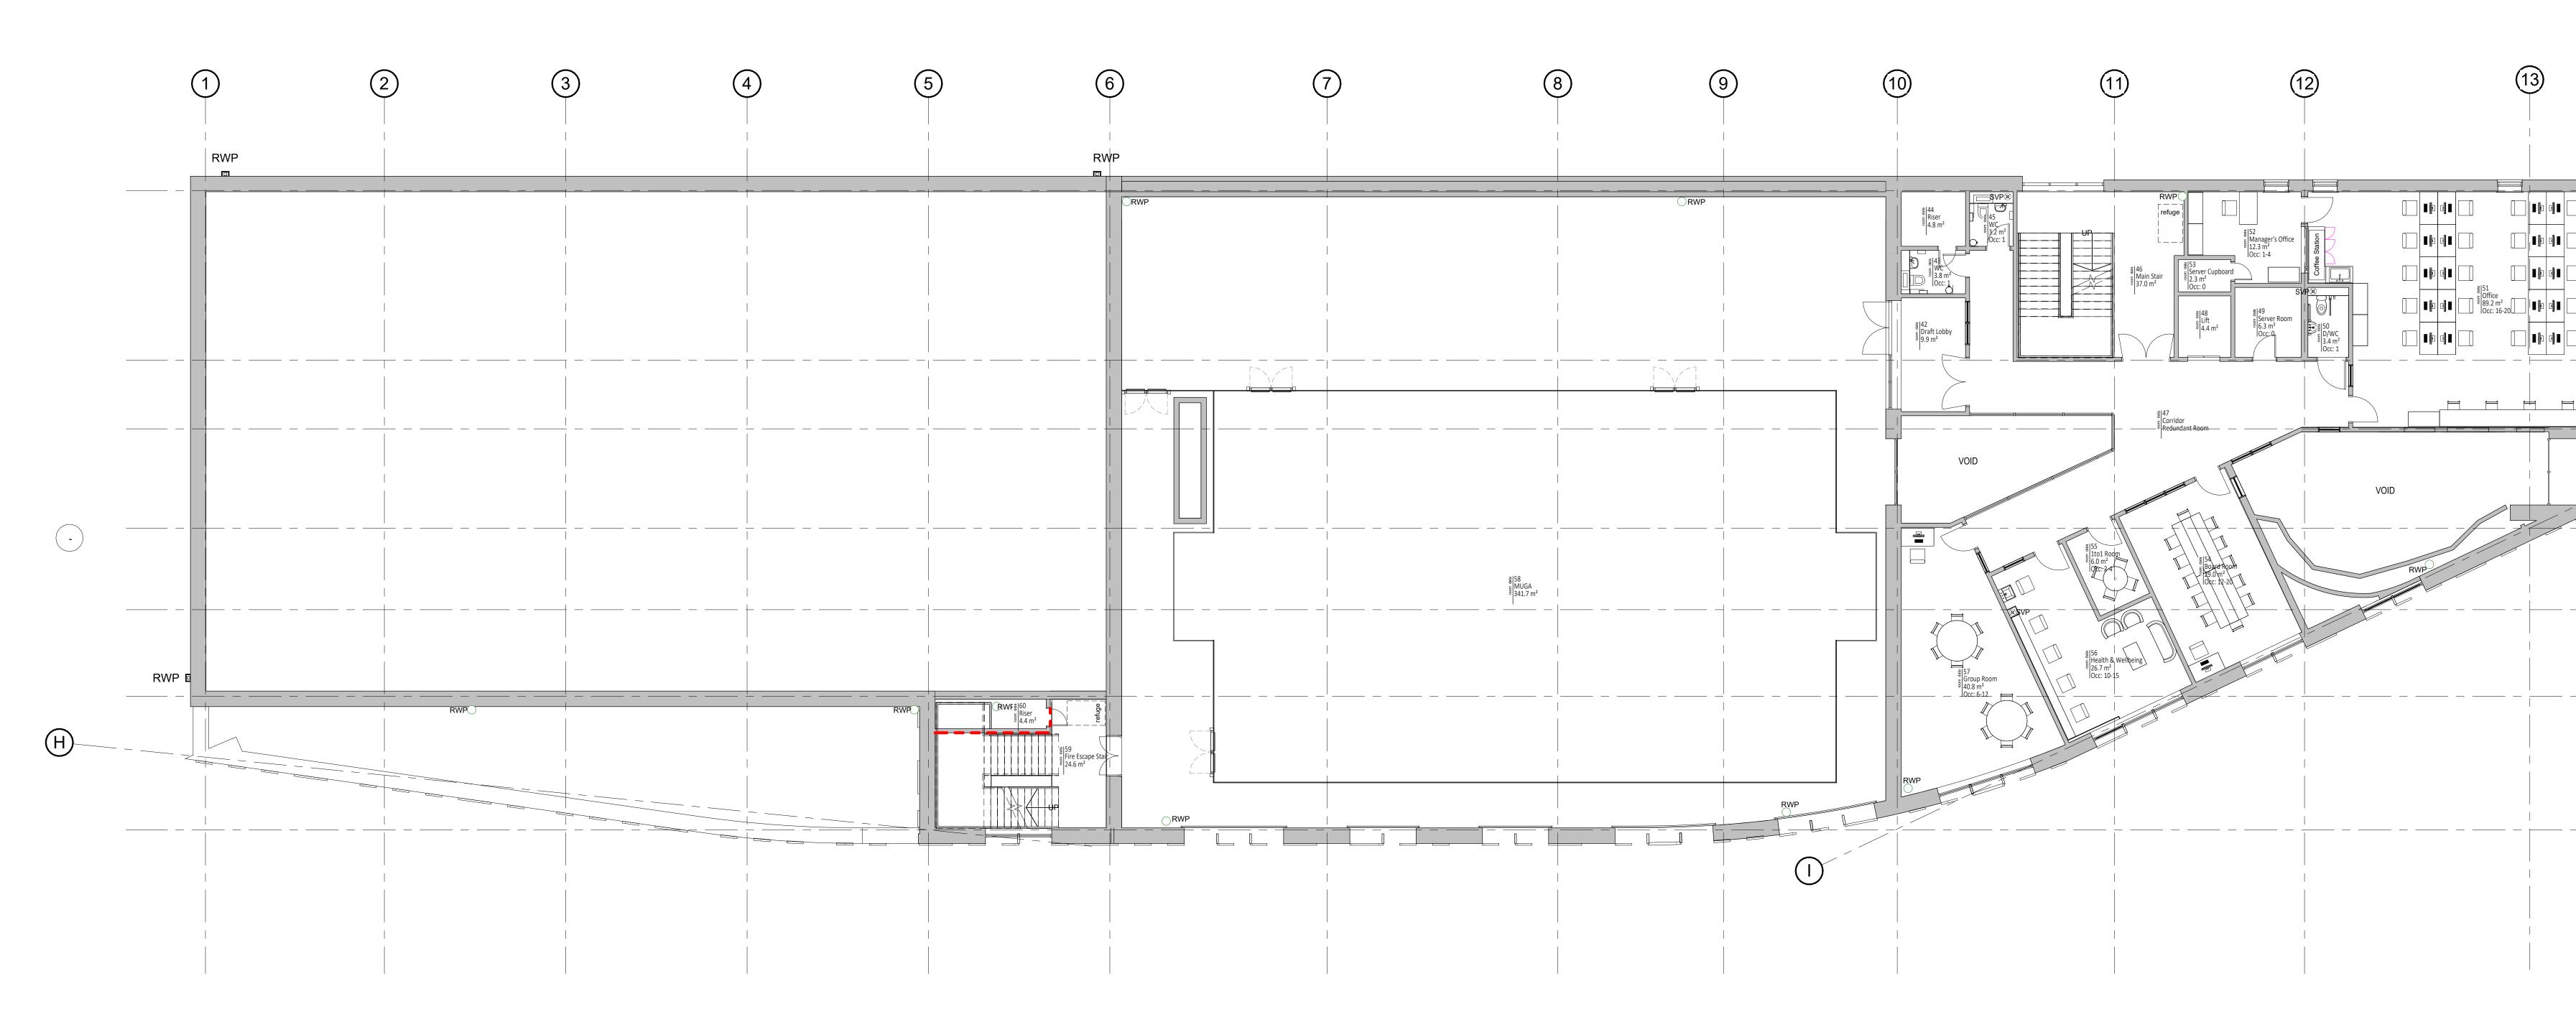

To consider the above application.

11. 22/4964N - CAR PARK, OAK STREET, CREWE - Proposed erection of a part single, part two storey building to provide a Class D2 Youth Zone facility with minibus parking and drive in drop off layby from Oak Street with accessible car parking space. A 5 a-side illuminated (MUGA) pitch is located on the roof at first floor level with an acoustic screen from properties on High Street. Covered secure cycle parking to the North along with external recreation area with secure fencing. Service Yard to the North accessed off High Street providing access to bin storage and minibus space. Associated boundary treatments and hard and soft landscaping (Pages 53 - 64)