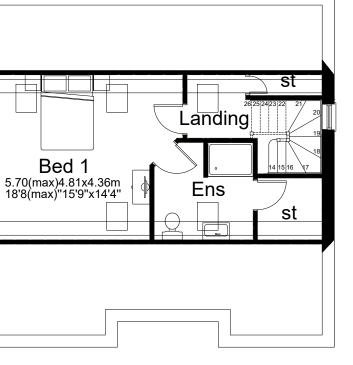

To consider the above application.

7. 22/4609C - LAND OFF, MEADOWBANK AVENUE, WHEELOCK - Construction of affordable housing (Pages 19 - 30)

To consider the above application.

8. 22/1485C - LAND TO THE NORTH OF 24 CHURCH LANE, SANDBACH CW11 2LQ
 - Erection of 4 dwellings with associated access and landscaping (Pages 31 - 38)