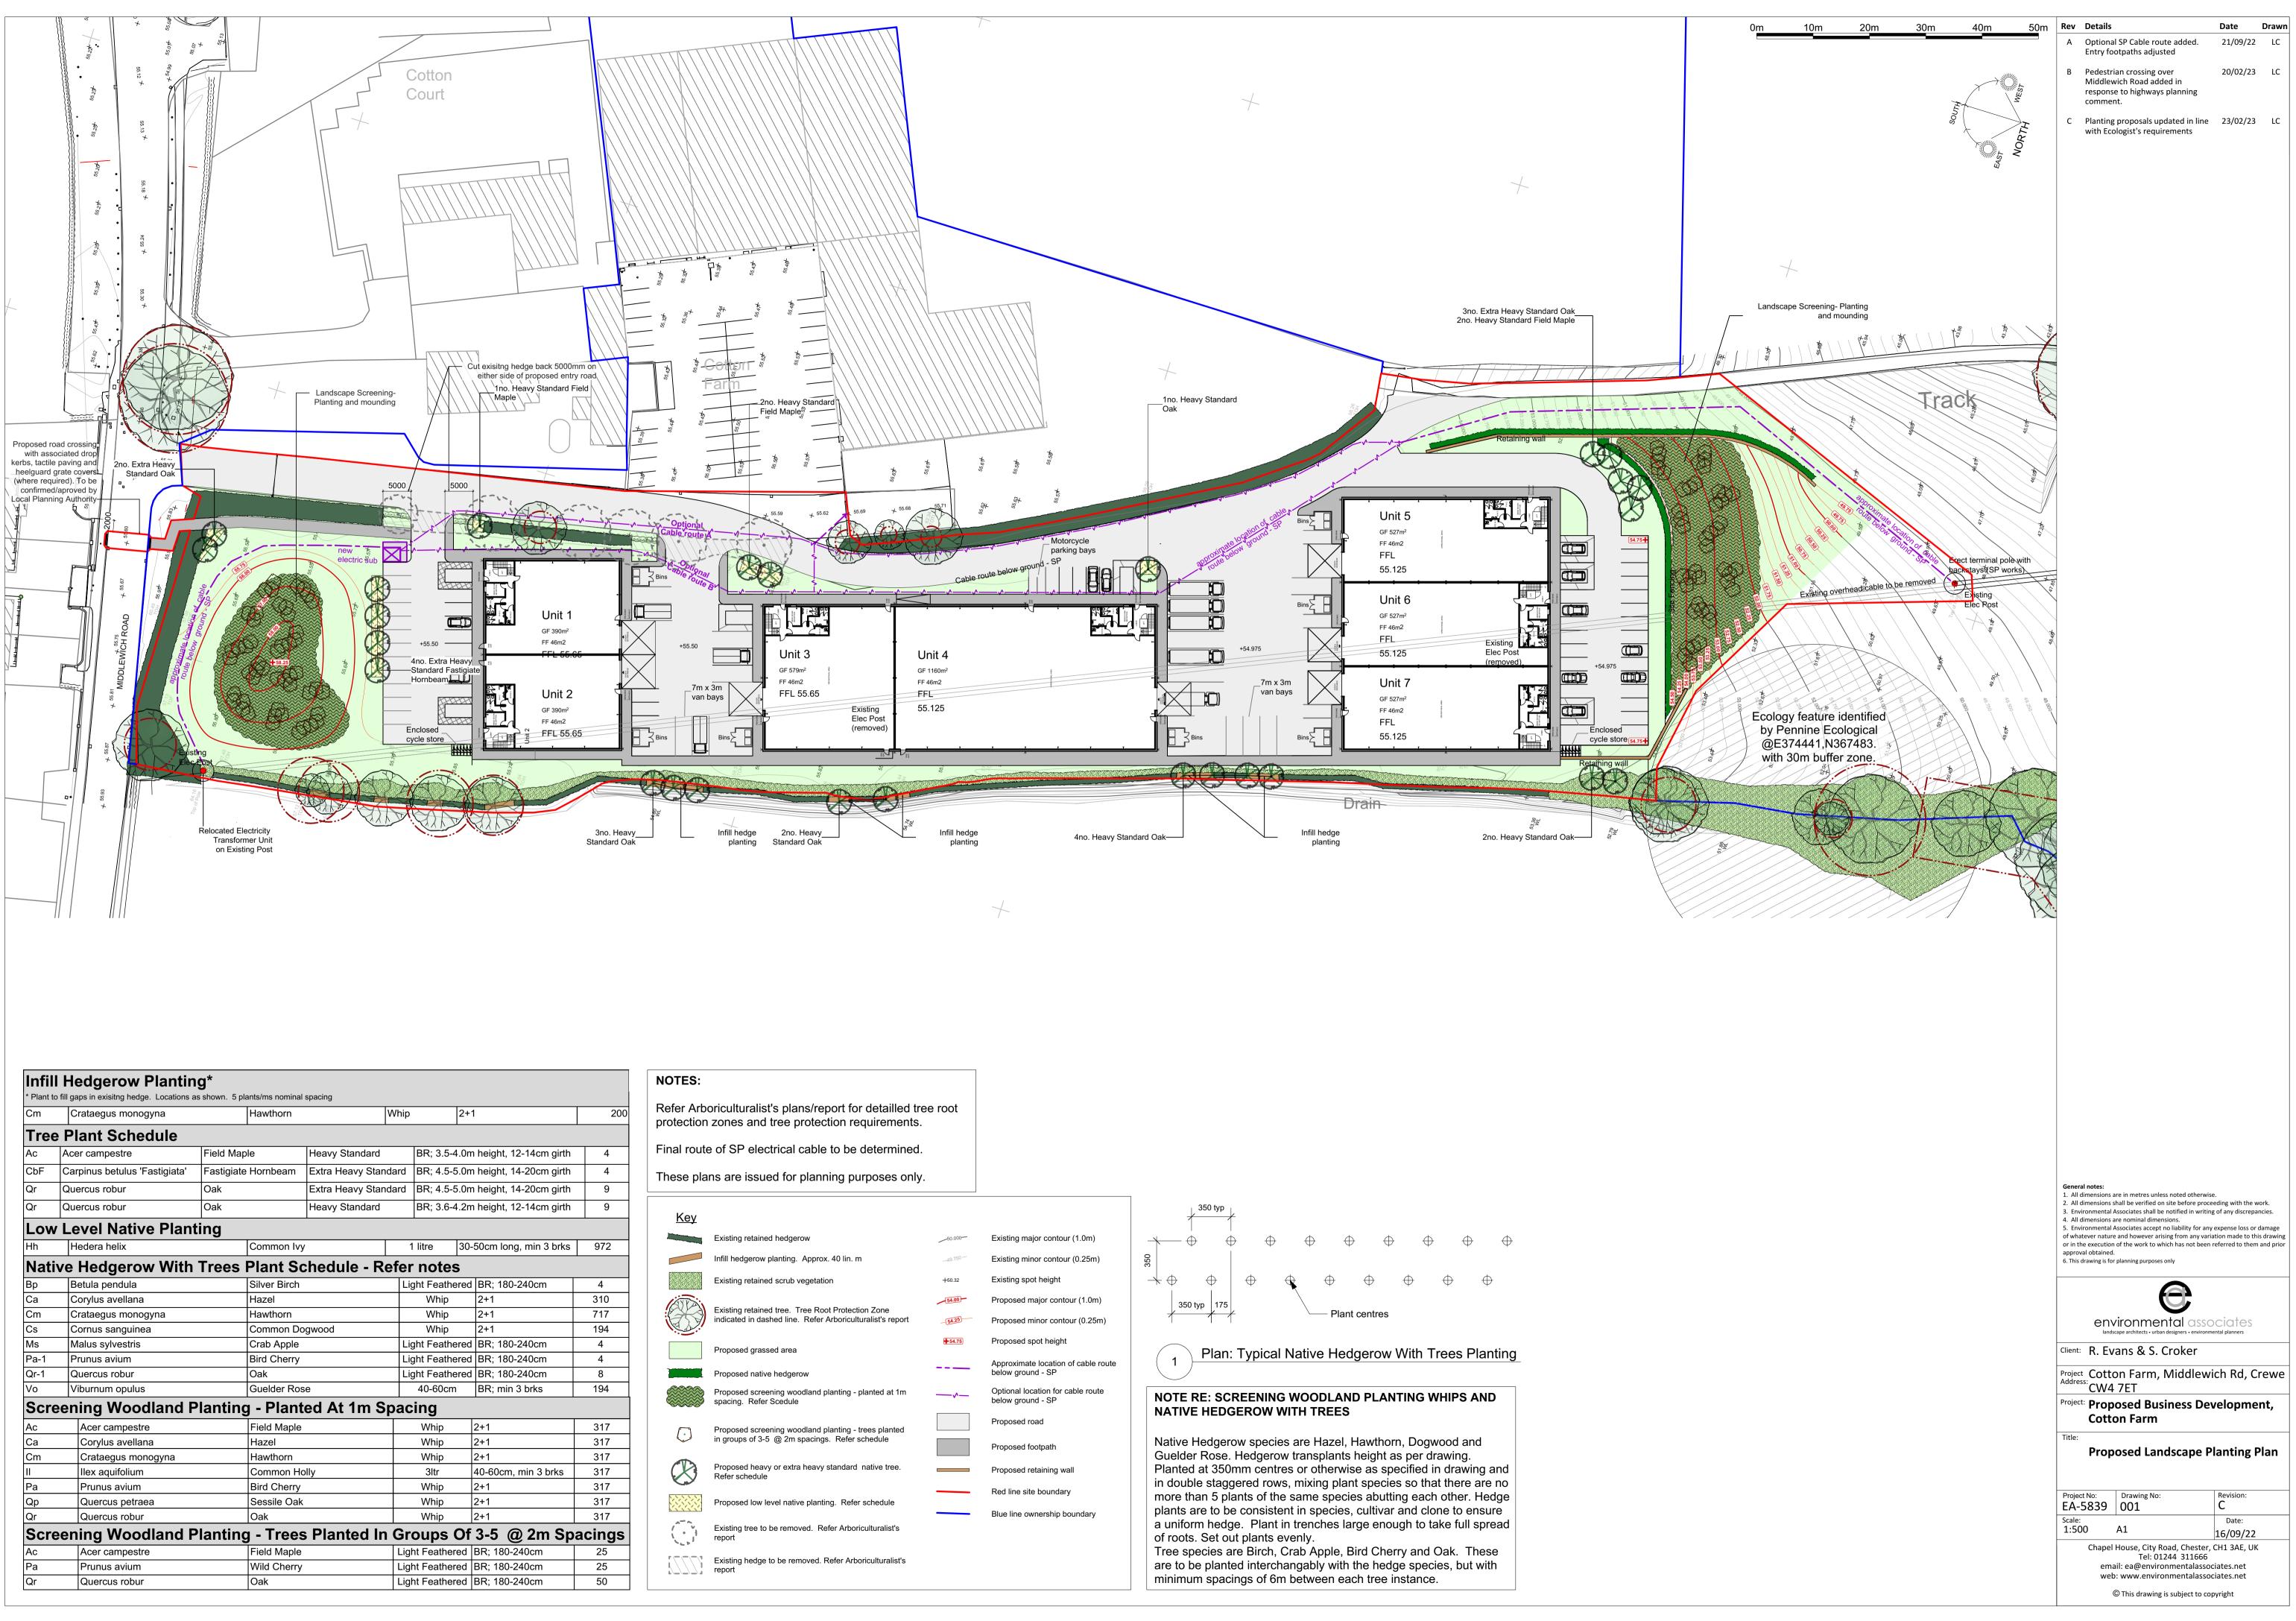

# 22/4662C COTTON FARM, MIDDLEWICH ROAD, HOLMES CHAPEL, **CW4 7ET**

Page

ശ

| D   | Red & blue lines revised to include footpath | 27/02/2023 | BD   | BD   |
|-----|----------------------------------------------|------------|------|------|
| С   | PLANNING ISSUE                               | 23/09/2022 | BD   | RG   |
| В   | Red line position altered                    | 26/08/2022 | BD   | RG   |
| A   | PLANNING ISSUE                               | 07/07/2022 | TR   | RG   |
| -   | FIRST ISSUE                                  | 02/11/2021 | TR   | RG   |
| Rev | Revision                                     | Date       | Drwn | Chkd |