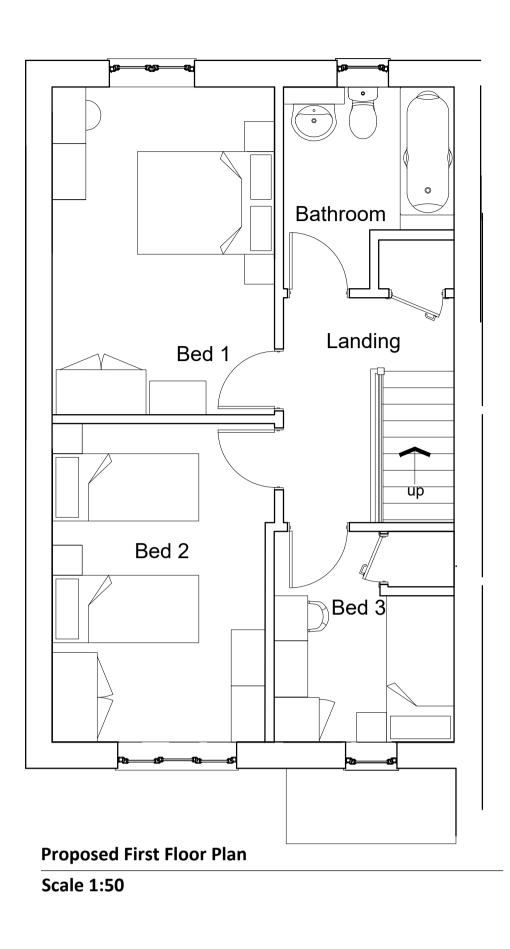

|                                                                                                              |

### Plot 15



Scale 1:50



Proposed Front Elevation Scale 1:100



Proposed Rear Elevation Scale 1:100

Jay Ashall Partnership ©





Proposed Side Elevation Scale 1:100

| Revision<br>A<br>B<br>C                                                                       | Revision Description<br>Plot Numbers and Layouts<br>Potential Shower room and lean too extension.<br>Upgrade of plot sizes to comply with National Space                                                                                                                                                                                                         | Revision<br>Date<br>23.09.22<br>17.05.23 |
|-----------------------------------------------------------------------------------------------|----------------------------------------------------------------------------------------------------------------------------------------------------------------------