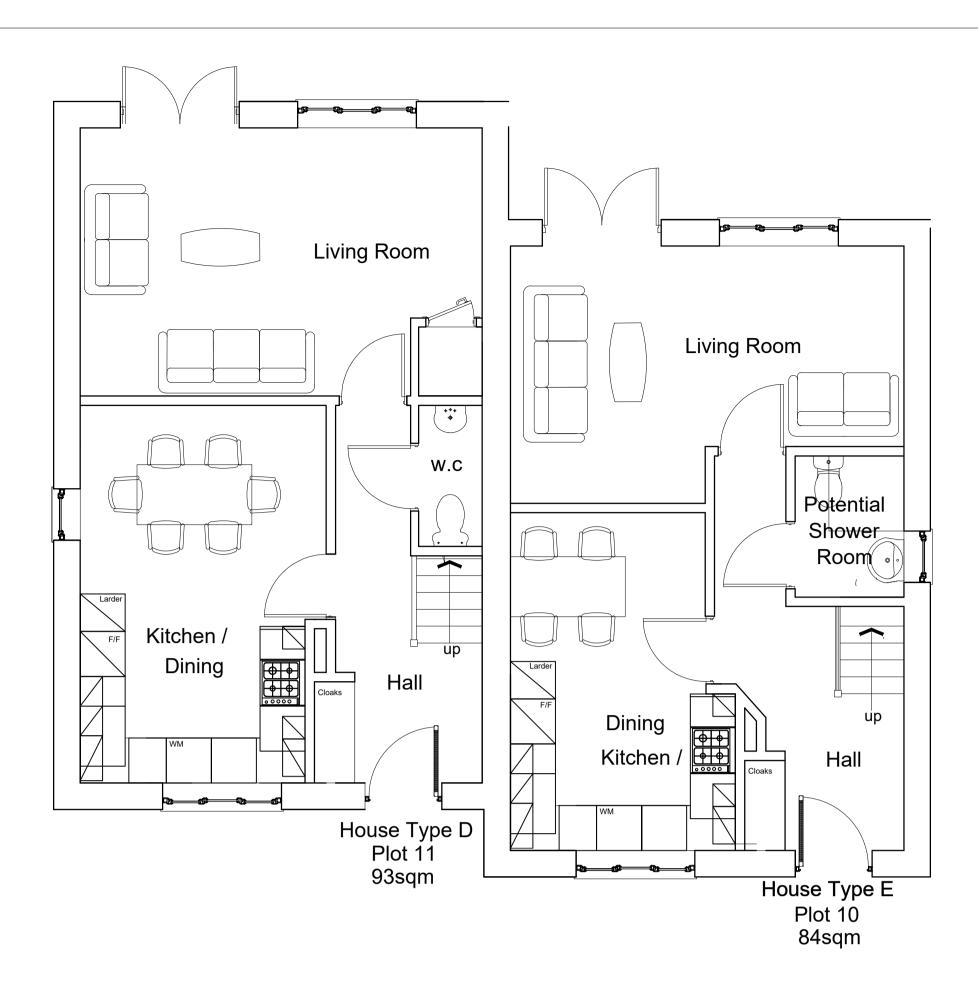

# Parkside, BUNBURY LANE, BUNBURY, CW6 9QZ

Land to the rear of Parkside, Bunbury Lane