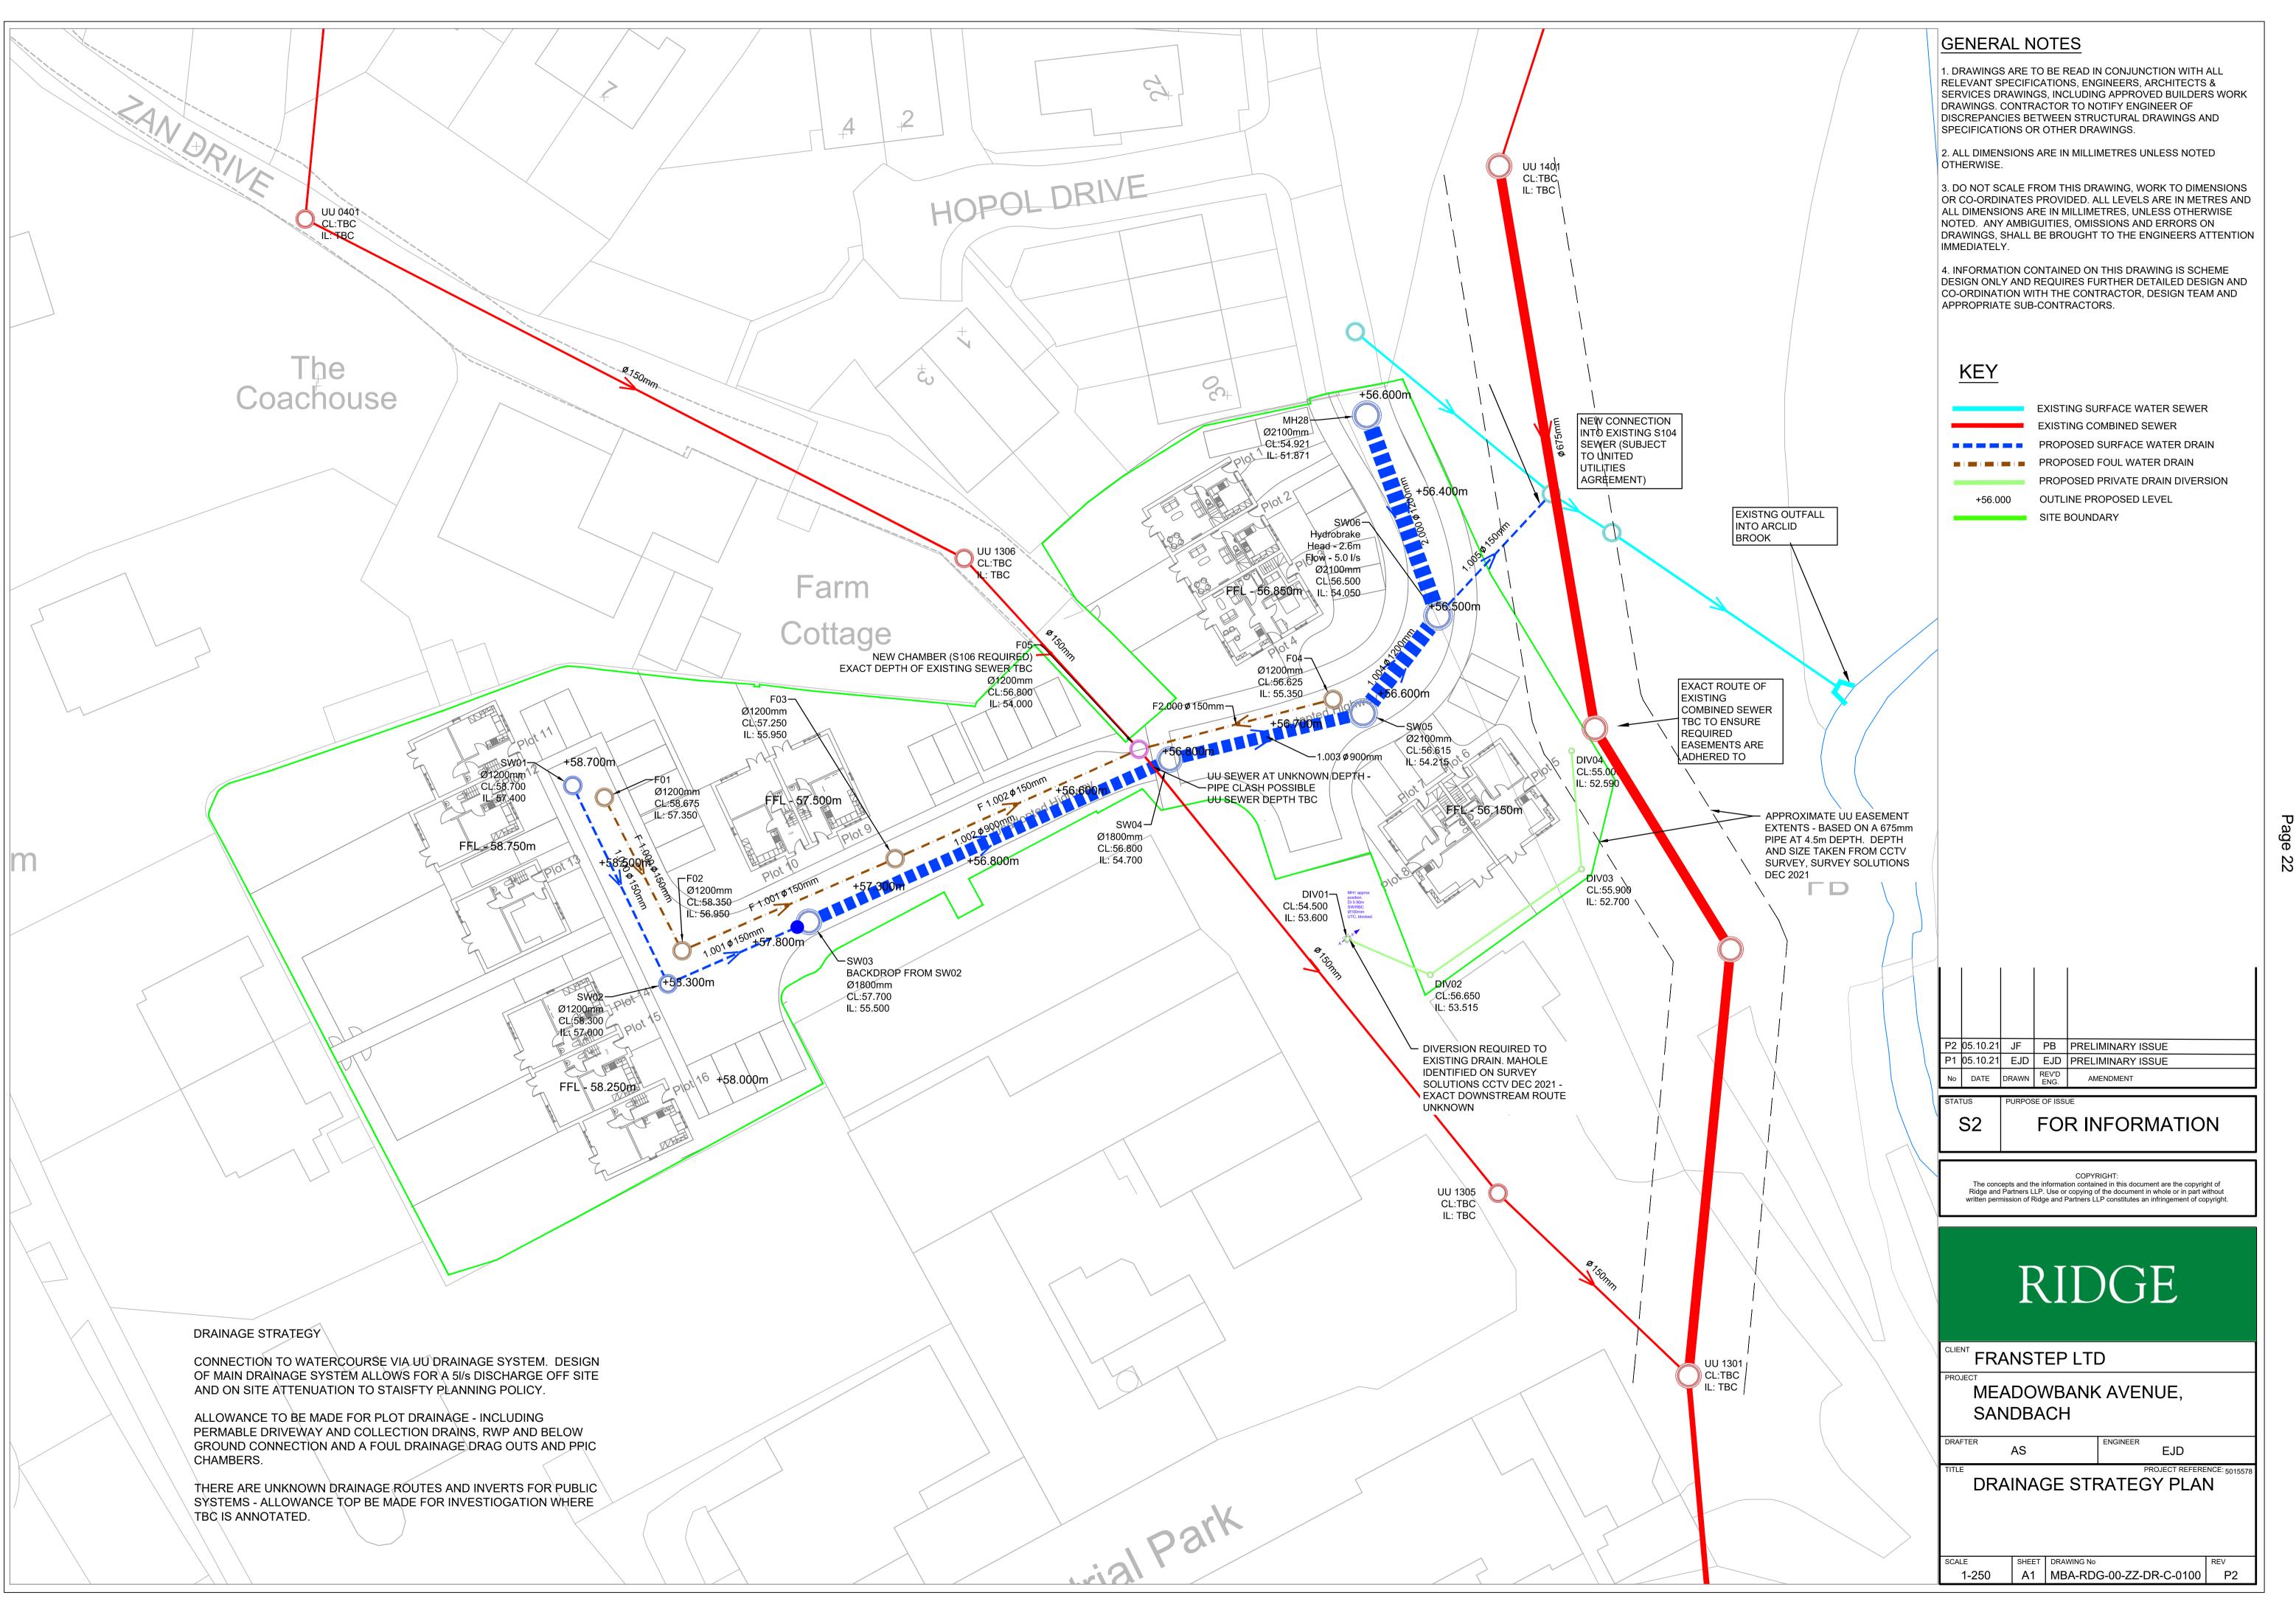

To consider the above application.

7. 22/4609C - LAND OFF, MEADOWBANK AVENUE, WHEELOCK - Construction of affordable housing (Pages 19 - 30)

To consider the above application.

8. 22/1485C - LAND TO THE NORTH OF 24 CHURCH LANE, SANDBACH CW11 2LQ
 - Erection of 4 dwellings with associated access and landscaping (Pages 31 - 38)