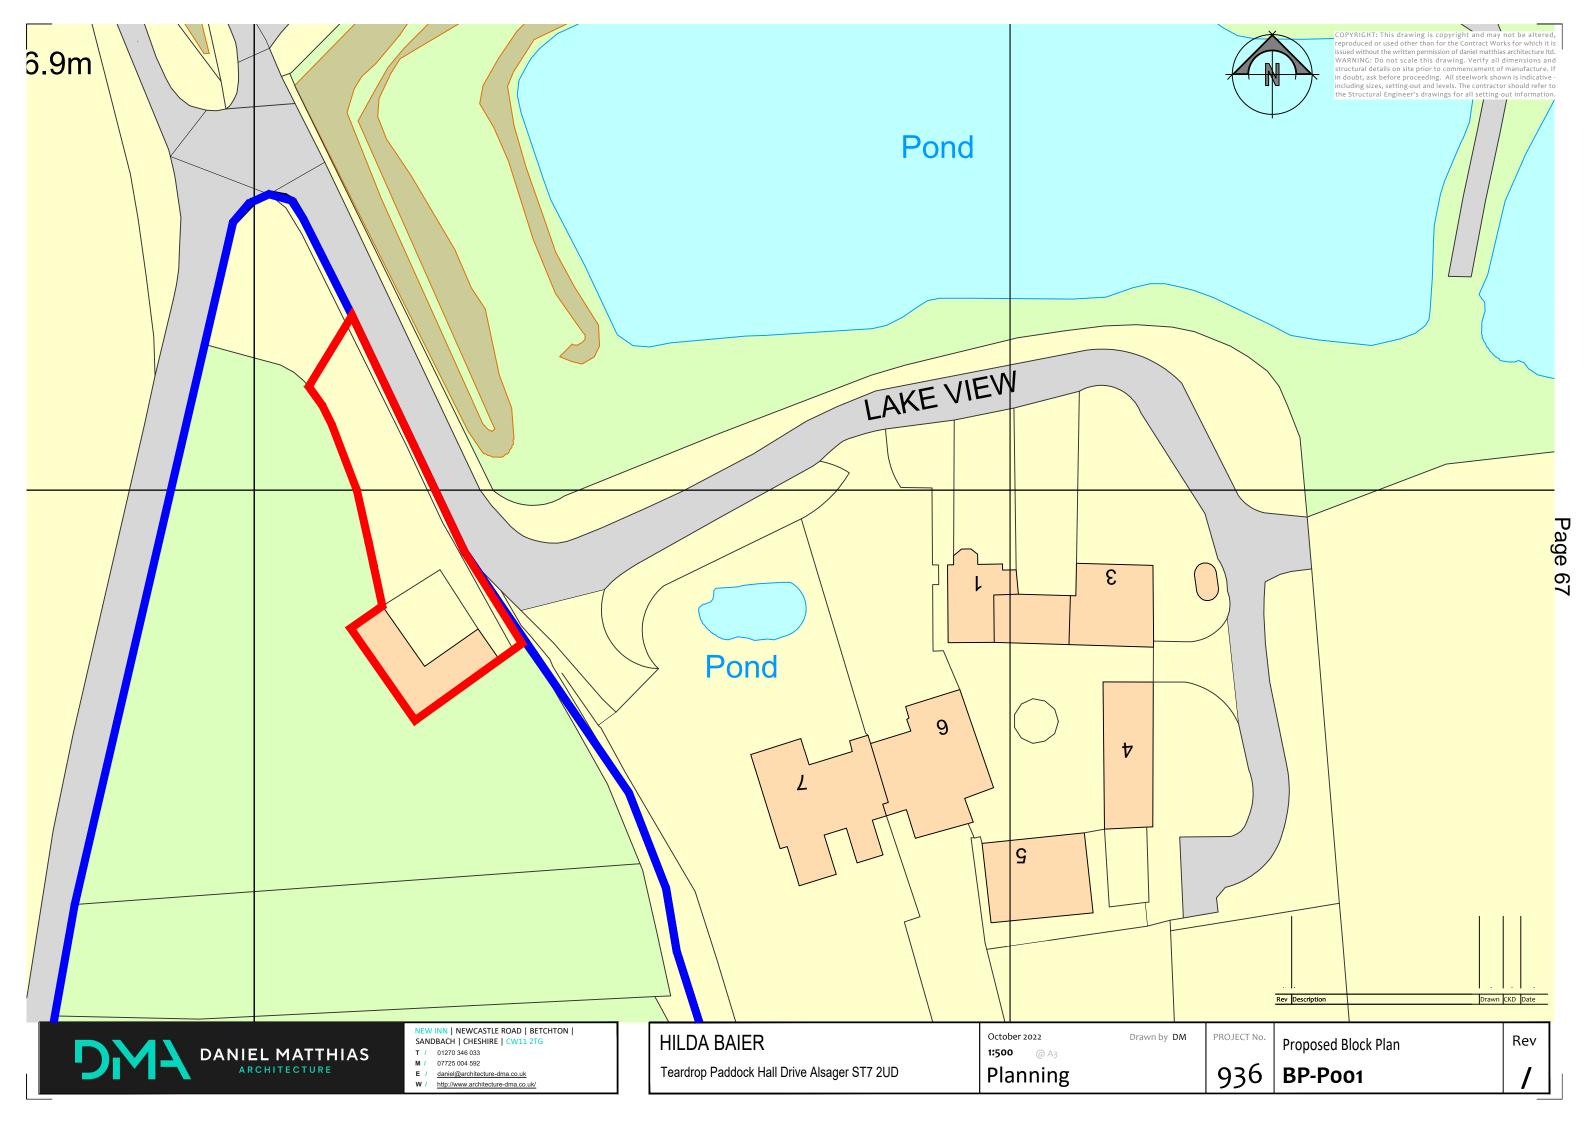

To consider the above application.

12. 22/3942C - THE TEARDROP PADDOCK, HALL DRIVE, ALSAGER, ST7 2UD -Conversion of part of stable block to a single residential dwelling and ancillary works (Pages 65 - 68)