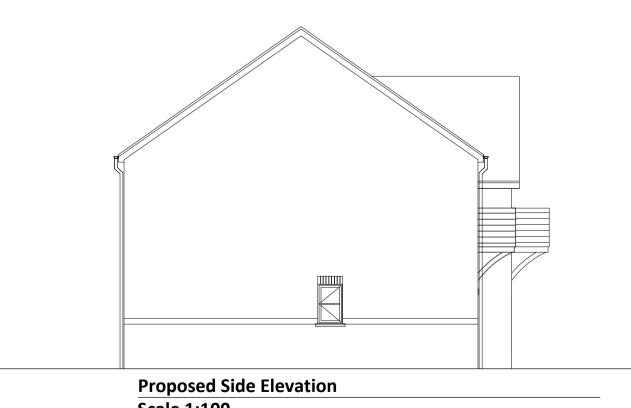

documents once only on the site to which it relates. The copyright in all drawings and documents remains vested with Jay Ashall Partnership

## Land Off Meadowbank Avenue Wheelock, Sandbach

| DRAWING NAME:                                |     |
|----------------------------------------------|-----|
| Proposed House Type G & H<br>(Plot 7, 8 & 9) |     |
| DRAWING:-                                    | Rev |
| 1243 - 407                                   |     |
| Planning                                     | E   |
| SCALE: Various @ A1 DATE: Sept 2021          |     |
| Jay Ashall Partnershi                        | р   |

## Plot 10 & 11







**Proposed Front Elevation** Scale 1:100



Jay Ashall Partnership ©



**Proposed First Floor Plan** 





Proposed side Elevation Scale 1:100



Scale 1:100

|          | Revision Schedule                                                 |                  |
|----------|-------------------------------------------------------------------|------------------|
| Revision | Revision Description                                              | Revision<br>Date |
| Α        | Bedroom numbering revised.                                        | 22.09.21         |
| В        | Plot Numbers and Layouts                                          | 23.09.22         |
| С        | Plot 10 Sanitary provisions.                                      | 17.05.23         |
| D        | Updated Plot 11.                                                  | 06.06.23         |
| E        | Upgrade of plot sizes to comply with National Space<br>Standards. | 09.0