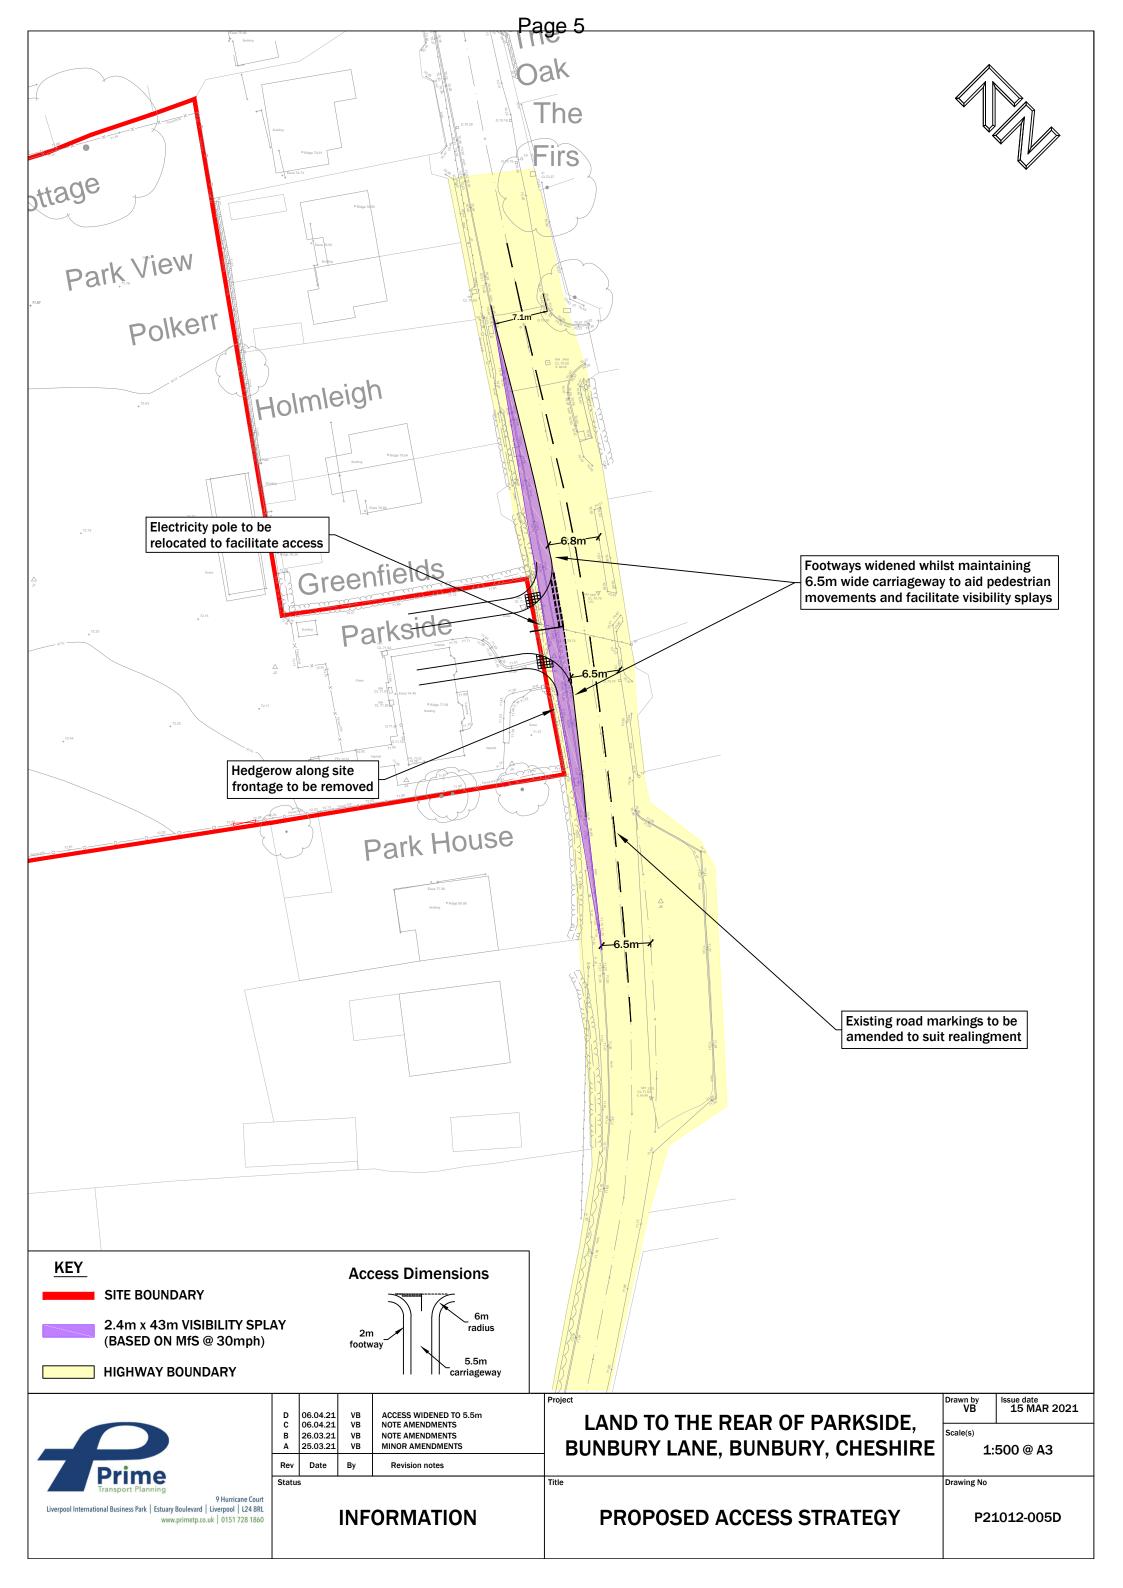

# Parkside, BUNBURY LANE, BUNBURY, CW6 9QZ

Land to the rear of Parkside, Bunbury Lane