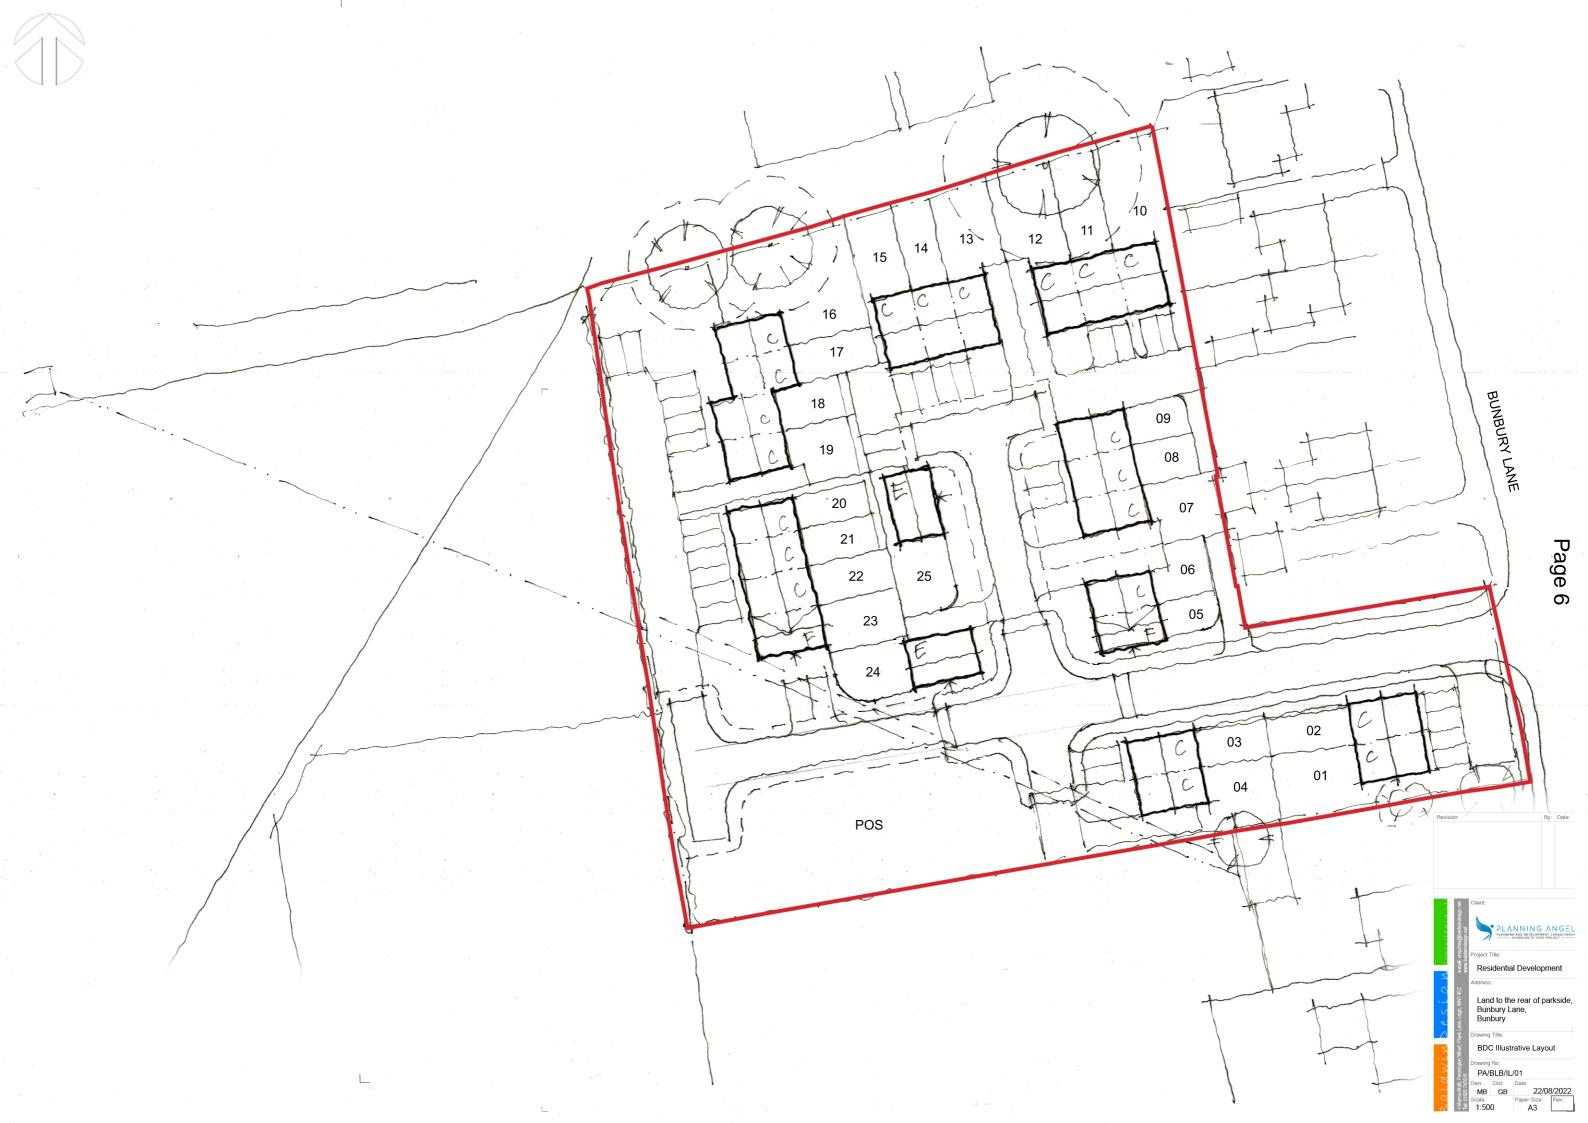

5. 22/4203N - PARKSIDE, BUNBURY LANE, BUNBURY, CW6 9QZ - Outline permission for demolition of one dwelling and erection of up to 25 entry-level homes (First Home dwellings), access off Bunbury Lane and all other matters reserved (Pages 3 - 8)

# Parkside, BUNBURY LANE, BUNBURY, CW6 9QZ

Land to the rear of Parkside, Bunbury Lane