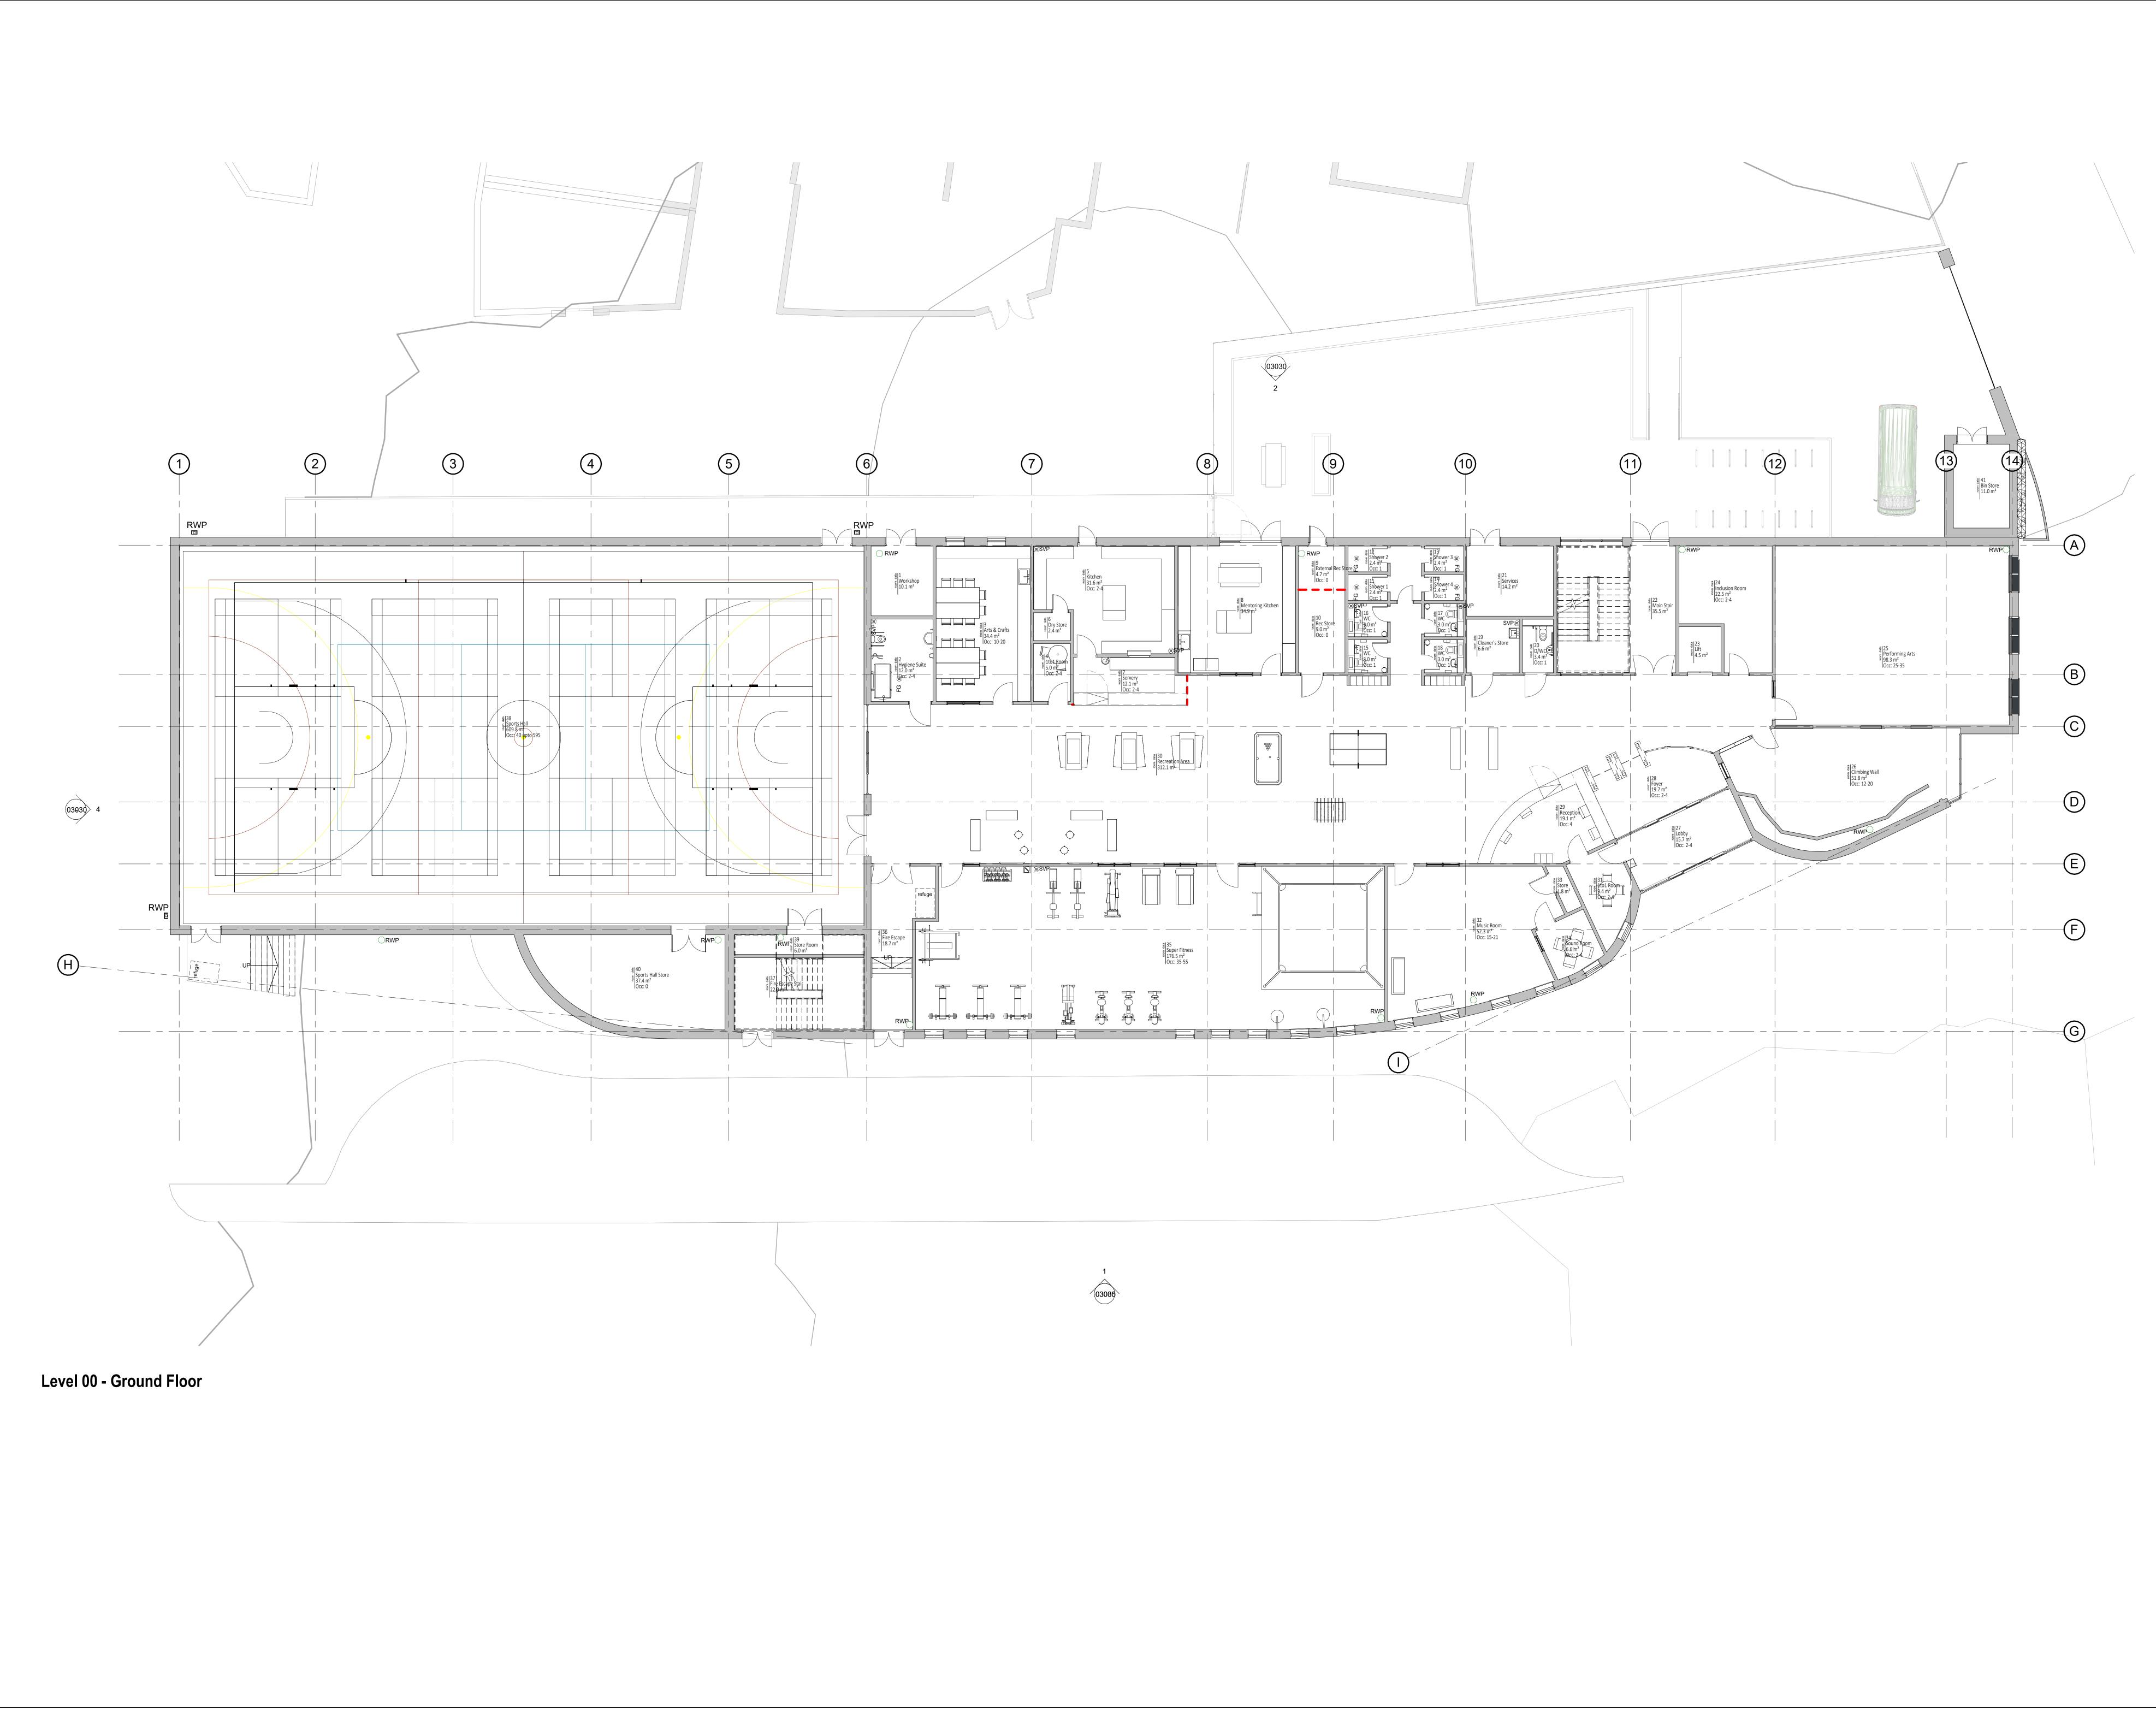

To consider the above application.

11. 22/4964N - CAR PARK, OAK STREET, CREWE - Proposed erection of a part single, part two storey building to provide a Class D2 Youth Zone facility with minibus parking and drive in drop off layby from Oak Street with accessible car parking space. A 5 a-side illuminated (MUGA) pitch is located on the roof at first floor level with an acoustic screen from properties on High Street. Covered secure cycle parking to the North along with external recreation area with secure fencing. Service Yard to the North accessed off High Street providing access to bin storage and minibus space. Associated boundary treatments and hard and soft landscaping (Pages 53 - 64)