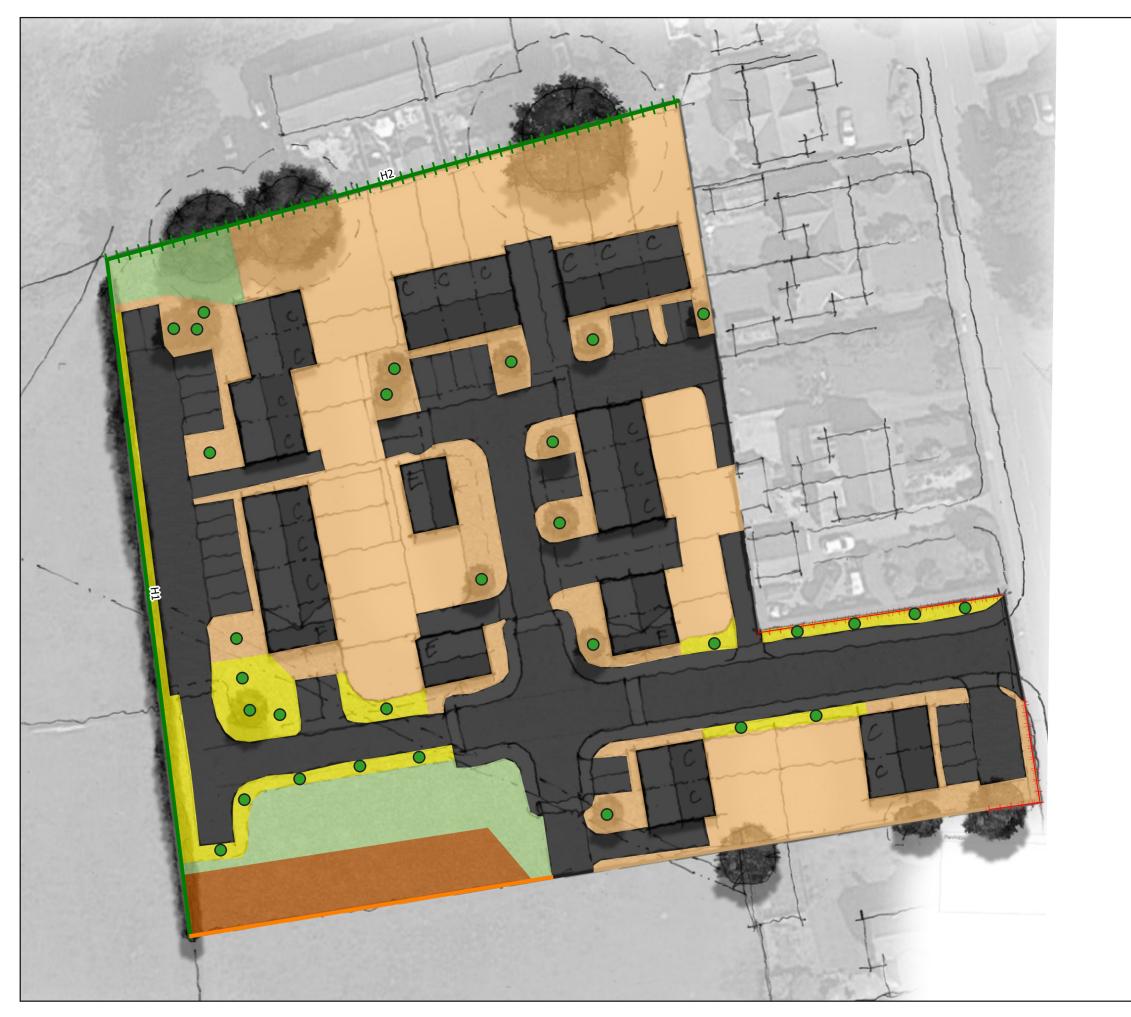

5. 22/4203N - PARKSIDE, BUNBURY LANE, BUNBURY, CW6 9QZ - Outline permission for demolition of one dwelling and erection of up to 25 entry-level homes (First Home dwellings), access off Bunbury Lane and all other matters reserved (Pages 3 - 8)

# Parkside, BUNBURY LANE, BUNBURY, CW6 9QZ

Land to the rear of Parkside, Bunbury Lane