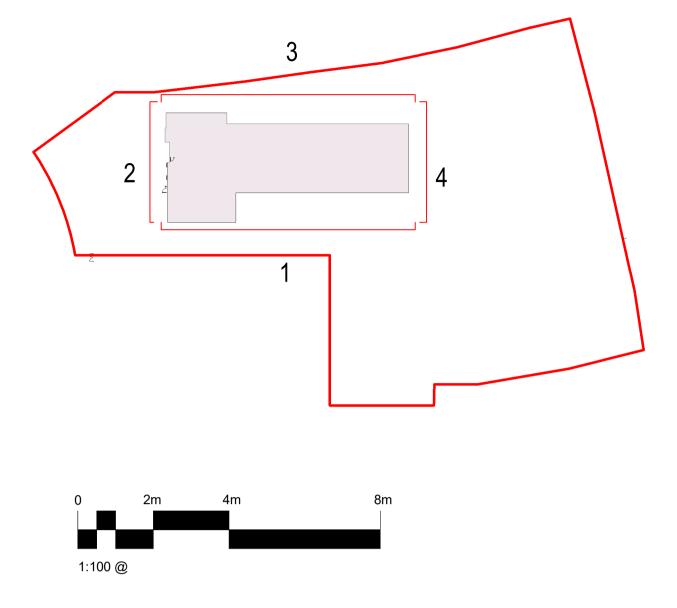

# Parkside, BUNBURY LANE, BUNBURY, CW6 9QZ

Land to the rear of Parkside, Bunbury Lane