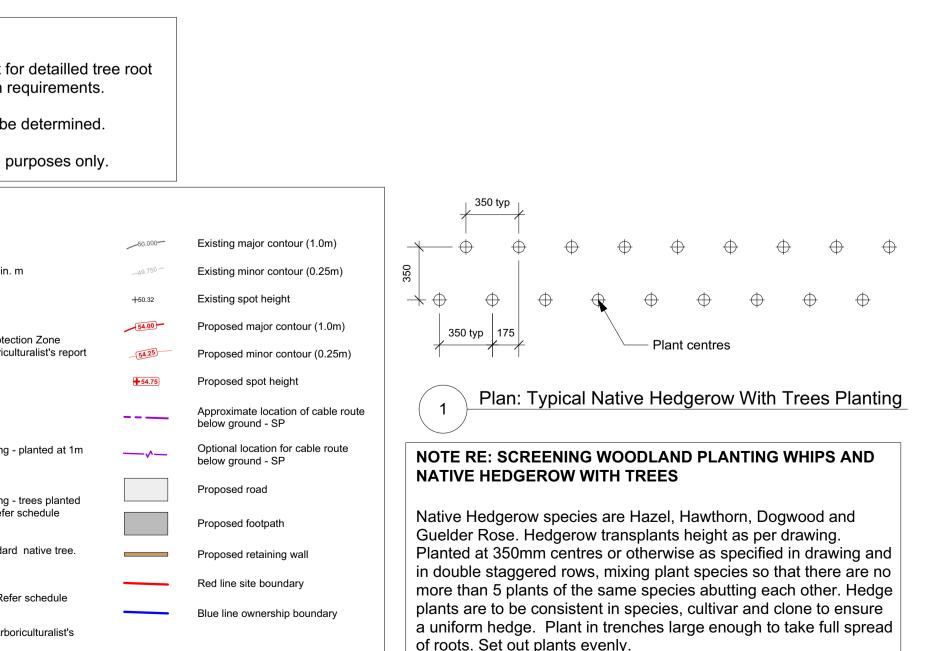

# 22/4662C COTTON FARM, MIDDLEWICH ROAD, HOLMES CHAPEL, **CW4 7ET**

Page

ശ

| D   | Red & blue lines revised to include footpath | 27/02/2023 | BD   | BD   |
|-----|----------------------------------------------|------------|------|------|
| С   | PLANNING ISSUE                               | 23/09/2022 | BD   | RG   |
| В   | Red line position altered                    | 26/08/2022 | BD   | RG   |
| A   | PLANNING ISSUE                               | 07/07/2022 | TR   | RG   |
| -   | FIRST ISSUE                                  | 02/11/2021 | TR   | RG   |
| Rev | Revision                                     | Date       | Drwn | Chkd |