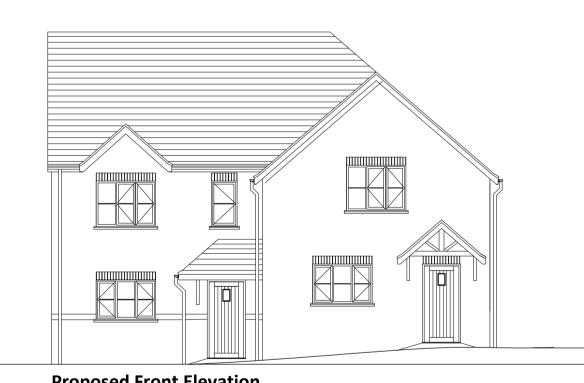

that this drawing be used by any other person or for any other purpose.

The client has a license to reproduce the work shown on the drawings and documents once only on the site to which it relates. The copyright in all drawings and documents remains vested with Jay Ashall Partnership

## Land Off Meadowbank Avenue Wheelock, Sandbach

| DRAWING NAME:                                |     |
|----------------------------------------------|-----|
| Proposed House Type G & H<br>(Plot 7, 8 & 9) |     |
| DRAWING:-                                    | Rev |
| 1243 - 407                                   |     |
| Planning                                     | E   |
| SCALE: Various @ A1 DATE: Sept 2021          |     |
| Jay Ashall Partnershi                        | р   |

## Plot 10 & 11







**Proposed Front Elevation** Scale 1:100



Jay Ashall Partnership ©



**Proposed First Floor Plan** 





Proposed side Elevation Scale 1:100



Scale 1:100

|          | Revision Schedule                                                 |                  |
|----------|-------------------------------------------------------------------|------------------|
| Revision | Revision Description                                              | Revision<br>Date |
| Α        | Bedroom numbering revised.                                        | 22.09.21         |
| В        | Plot Numbers and Layouts                                          | 23.09.22         |
| С        | Plot 10 Sanitary provisions.                                      | 17.05.23         |
| D        | Updated Plot 11.