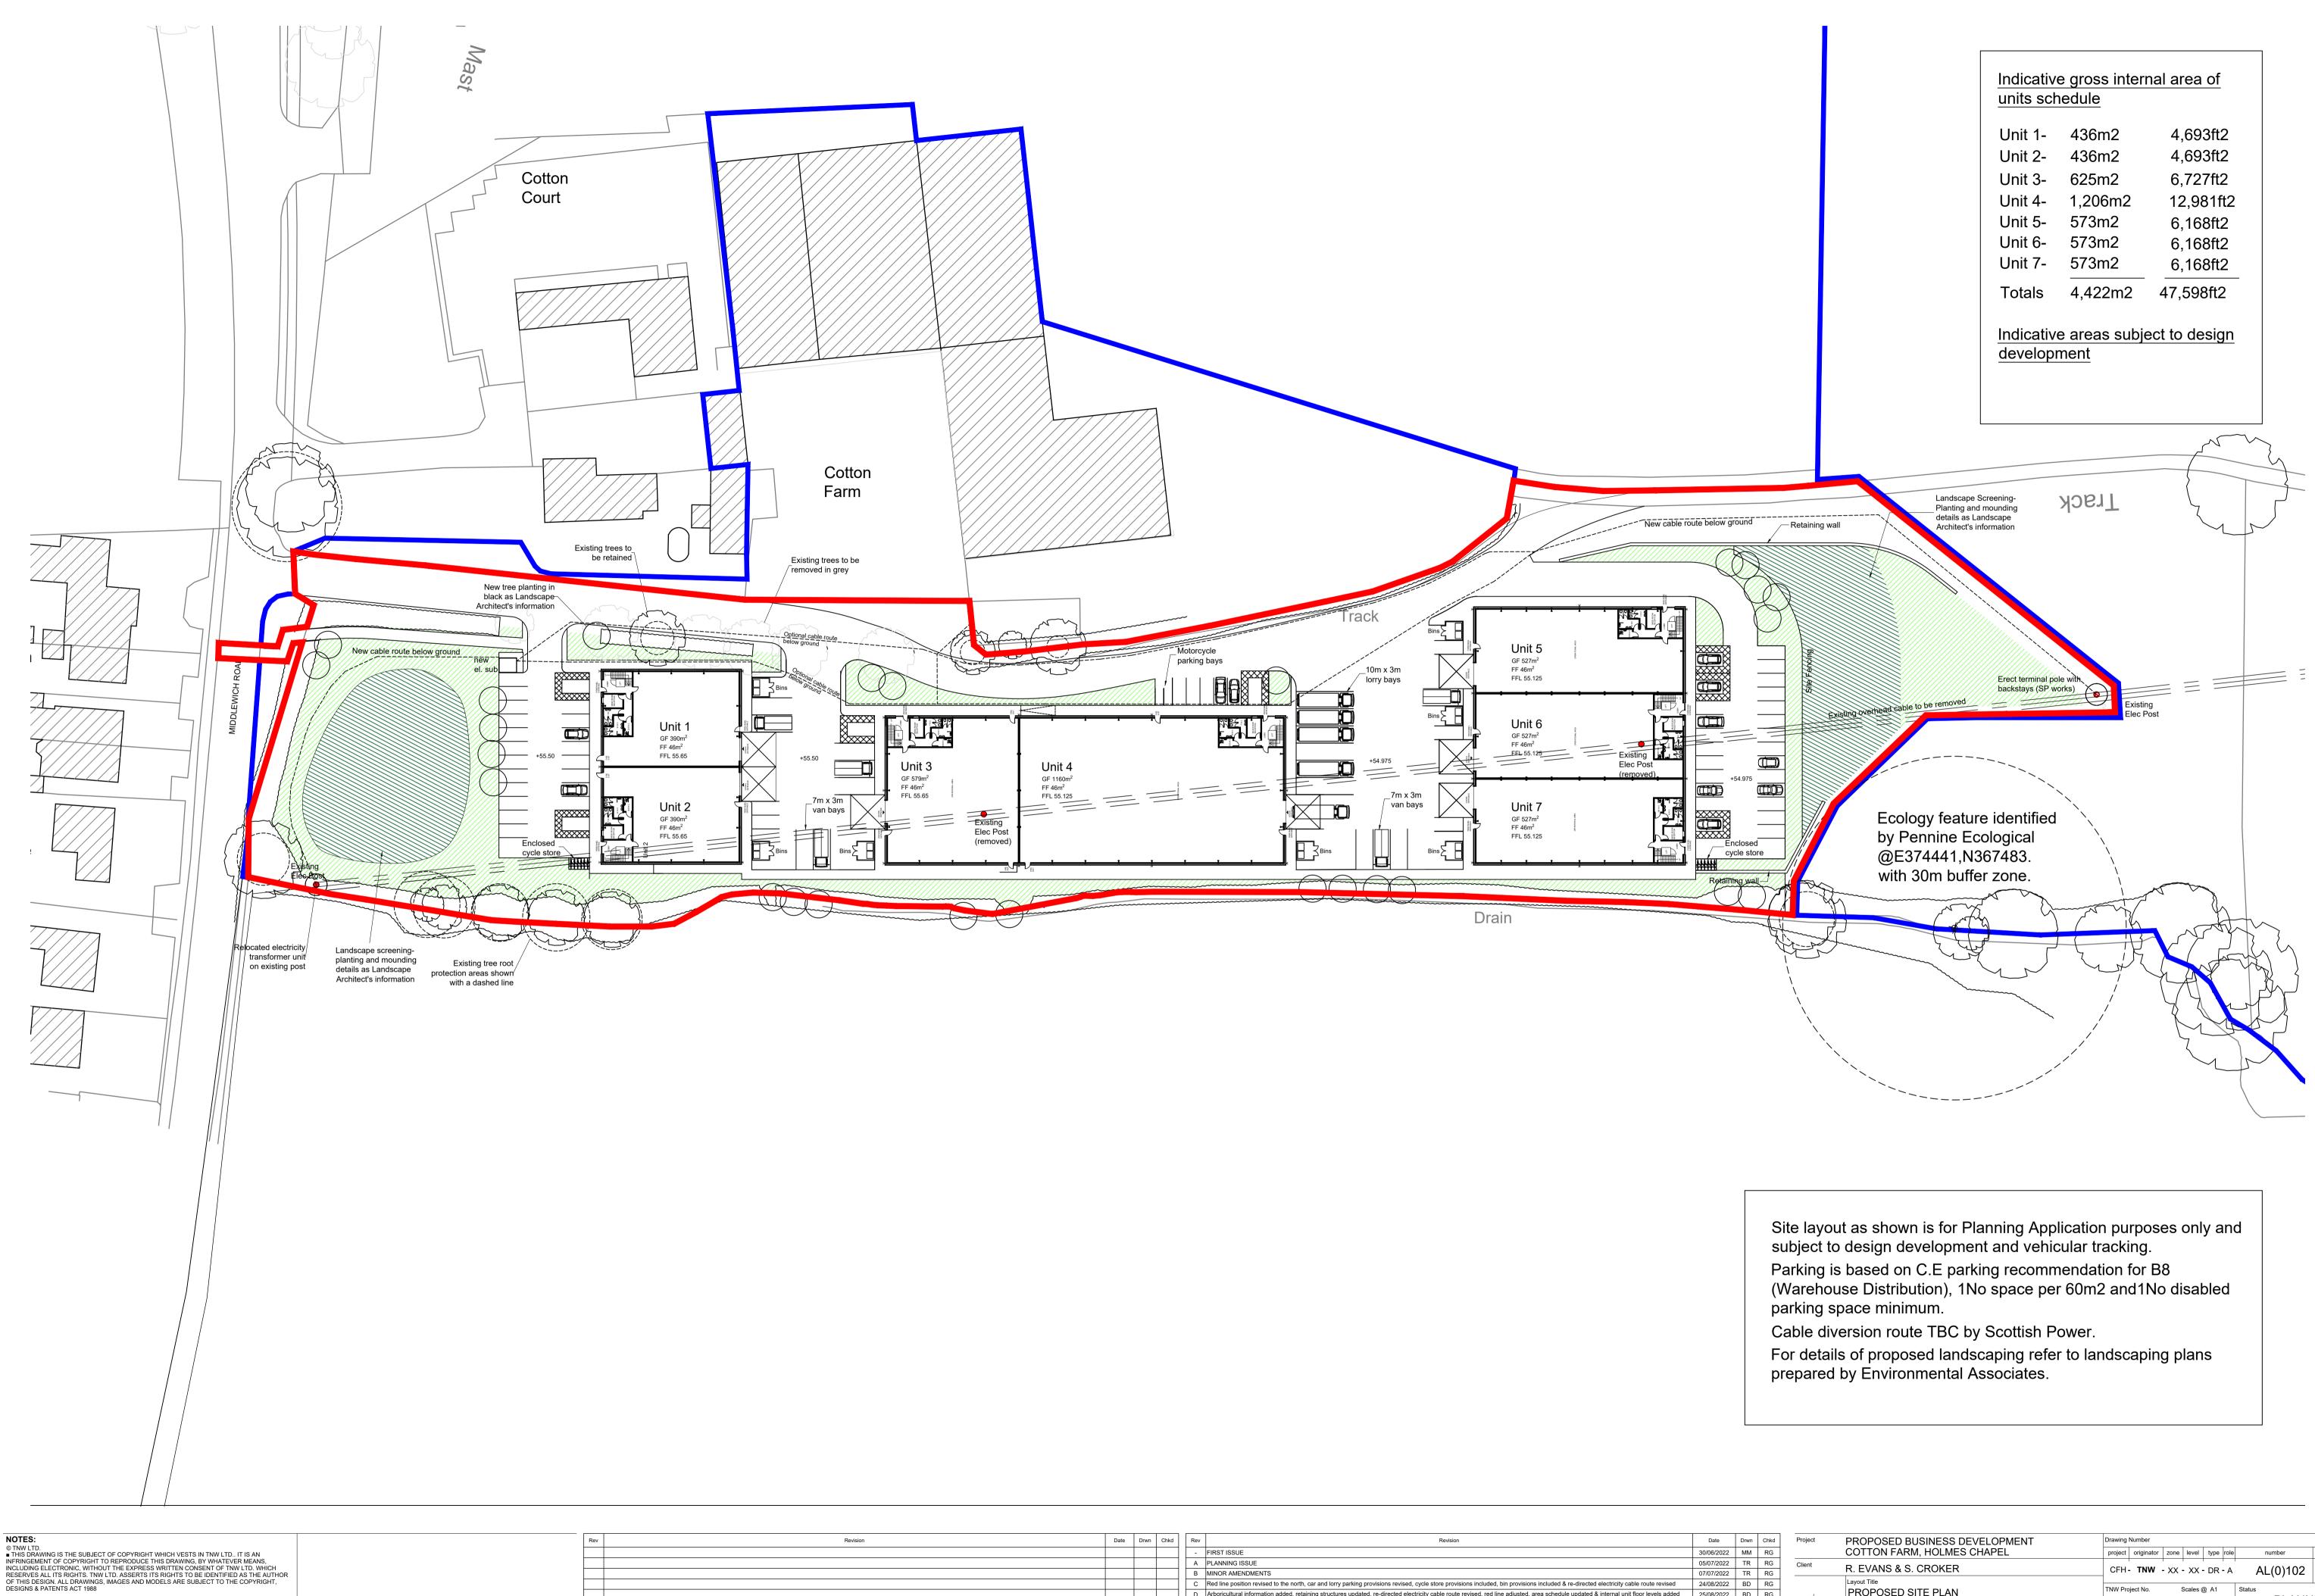

# 22/4662C COTTON FARM, MIDDLEWICH ROAD, HOLMES CHAPEL, **CW4 7ET**

Page

ശ

| D   | Red & blue lines revised to include footpath | 27/02/2023 | BD   | BD   |
|-----|----------------------------------------------|------------|------|------|
| С   | PLANNING ISSUE                               | 23/09/2022 | BD   | RG   |
| В   | Red line position altered                    | 26/08/2022 | BD   | RG   |
| A   | PLANNING ISSUE                               | 07/07/2022 | TR   | RG   |
| -   | FIRST ISSUE                                  | 02/11/2021 | TR   | RG   |
| Rev | Revision                                     | Date       | Drwn | Chkd |

| NOTES:<br>© TNW LTD.<br>= THIS DRAWING IS THE SUBJECT OF COPYRIGHT<br>WHICH VESTS IN TWW LTDTIS AN INFRINGEMENT<br>OF COPYRIGHT TO REPRODUCE THIS DRAWING, BY                 |                                                                                                                                                                                                                                                                                                                   | Project | PROPOSED BUSINESS DEVELOPMENT<br>COTTON FARM, HOLMES CHAPEL | Drawing Number<br>project origina                                  |                                                             | number                              | rev                            |
|-------------------------------------------------------------------------------------------------------------------------------------------------------------------------------|-------------------------------------------------------------------------------------------------------------------------------------------------------------------------------------------------------------------------------------------------------------------------------------------------------------------|---------|-------------------------------------------------------------|--------------------------------------------------------------------|-------------------------------------------------------------|-------------------------------------|--------------------------------|
| WHATEVER MEANS, INCLUDING ELECTRONIC,<br>WITHOUT THE EXPRESS WRITTEN CONSENT OF<br>TNW LTD. WHICH RESERVES ALL ITS RIGHTS. TNW<br>LTD. ASSERTS ITS RIGHTS TO BE IDENTIFIED AS |                                                                                                                                                                                                                                                                                                                   | Client  | R. EVANS & S. CROKER                                        | CFH- TN                                                            | IW - 00 - GF - DR - A                                       | AL(0) 001                           | D                              |
| THE AUTHOR OF THIS DESIGN, ALL DRAWINGS,<br>IMAGES AND MODELS ARE SUBJECT TO THE<br>COPYRIGHT, DESIGNS & PATENTS ACT 1988                                                     |                                                                                                                                                                                                                                                                                                                   | N       | LOCATION PLAN                                               | TNW Project No.<br>2210062                                         | Scales @ A3<br>1:1250                                       | Status                              | ING                            |
| DRAWING NOT TO BE SCALED.     REPORT ERRORS & OMISSIONS TO ARCHITECT.     CHECK ALL DIMENSIONS ON SITE.     DRAWING TO BE READ IN CONTINUENTIAL                               | Residual Risks<br>In addition to the hazard/risks normally associated with the types of work detailed<br>on this drawing take note of the above. It is assumed that all works on this drawing<br>will be carried out by a competent contractor working, where appropriate, to an<br>appropriate method statement. |         | 0 10 20 30 40 50 60                                         | 0191 265 7080 / 019<br>e: enquiries@tnw-are<br>w: www.tnw-architec | rchitecture.co.uk<br>cture.co.uk / www.architects-group.com | 0:\0ffice Data\/F System\CAD SB     | NTNW Sadler Brown CAD.png      |
|                                                                                                                                                                               | Safety Health and Environmental Information Box                                                                                                                                                                                                                                                                   | J       | Scale in m. 1:1250                                          | Copyright: TNW Ltd.                                                |                                                             | 0;\Office Data\/F System\CAD SBA\Pa | rt of the Sodier Brogn CAD,png |