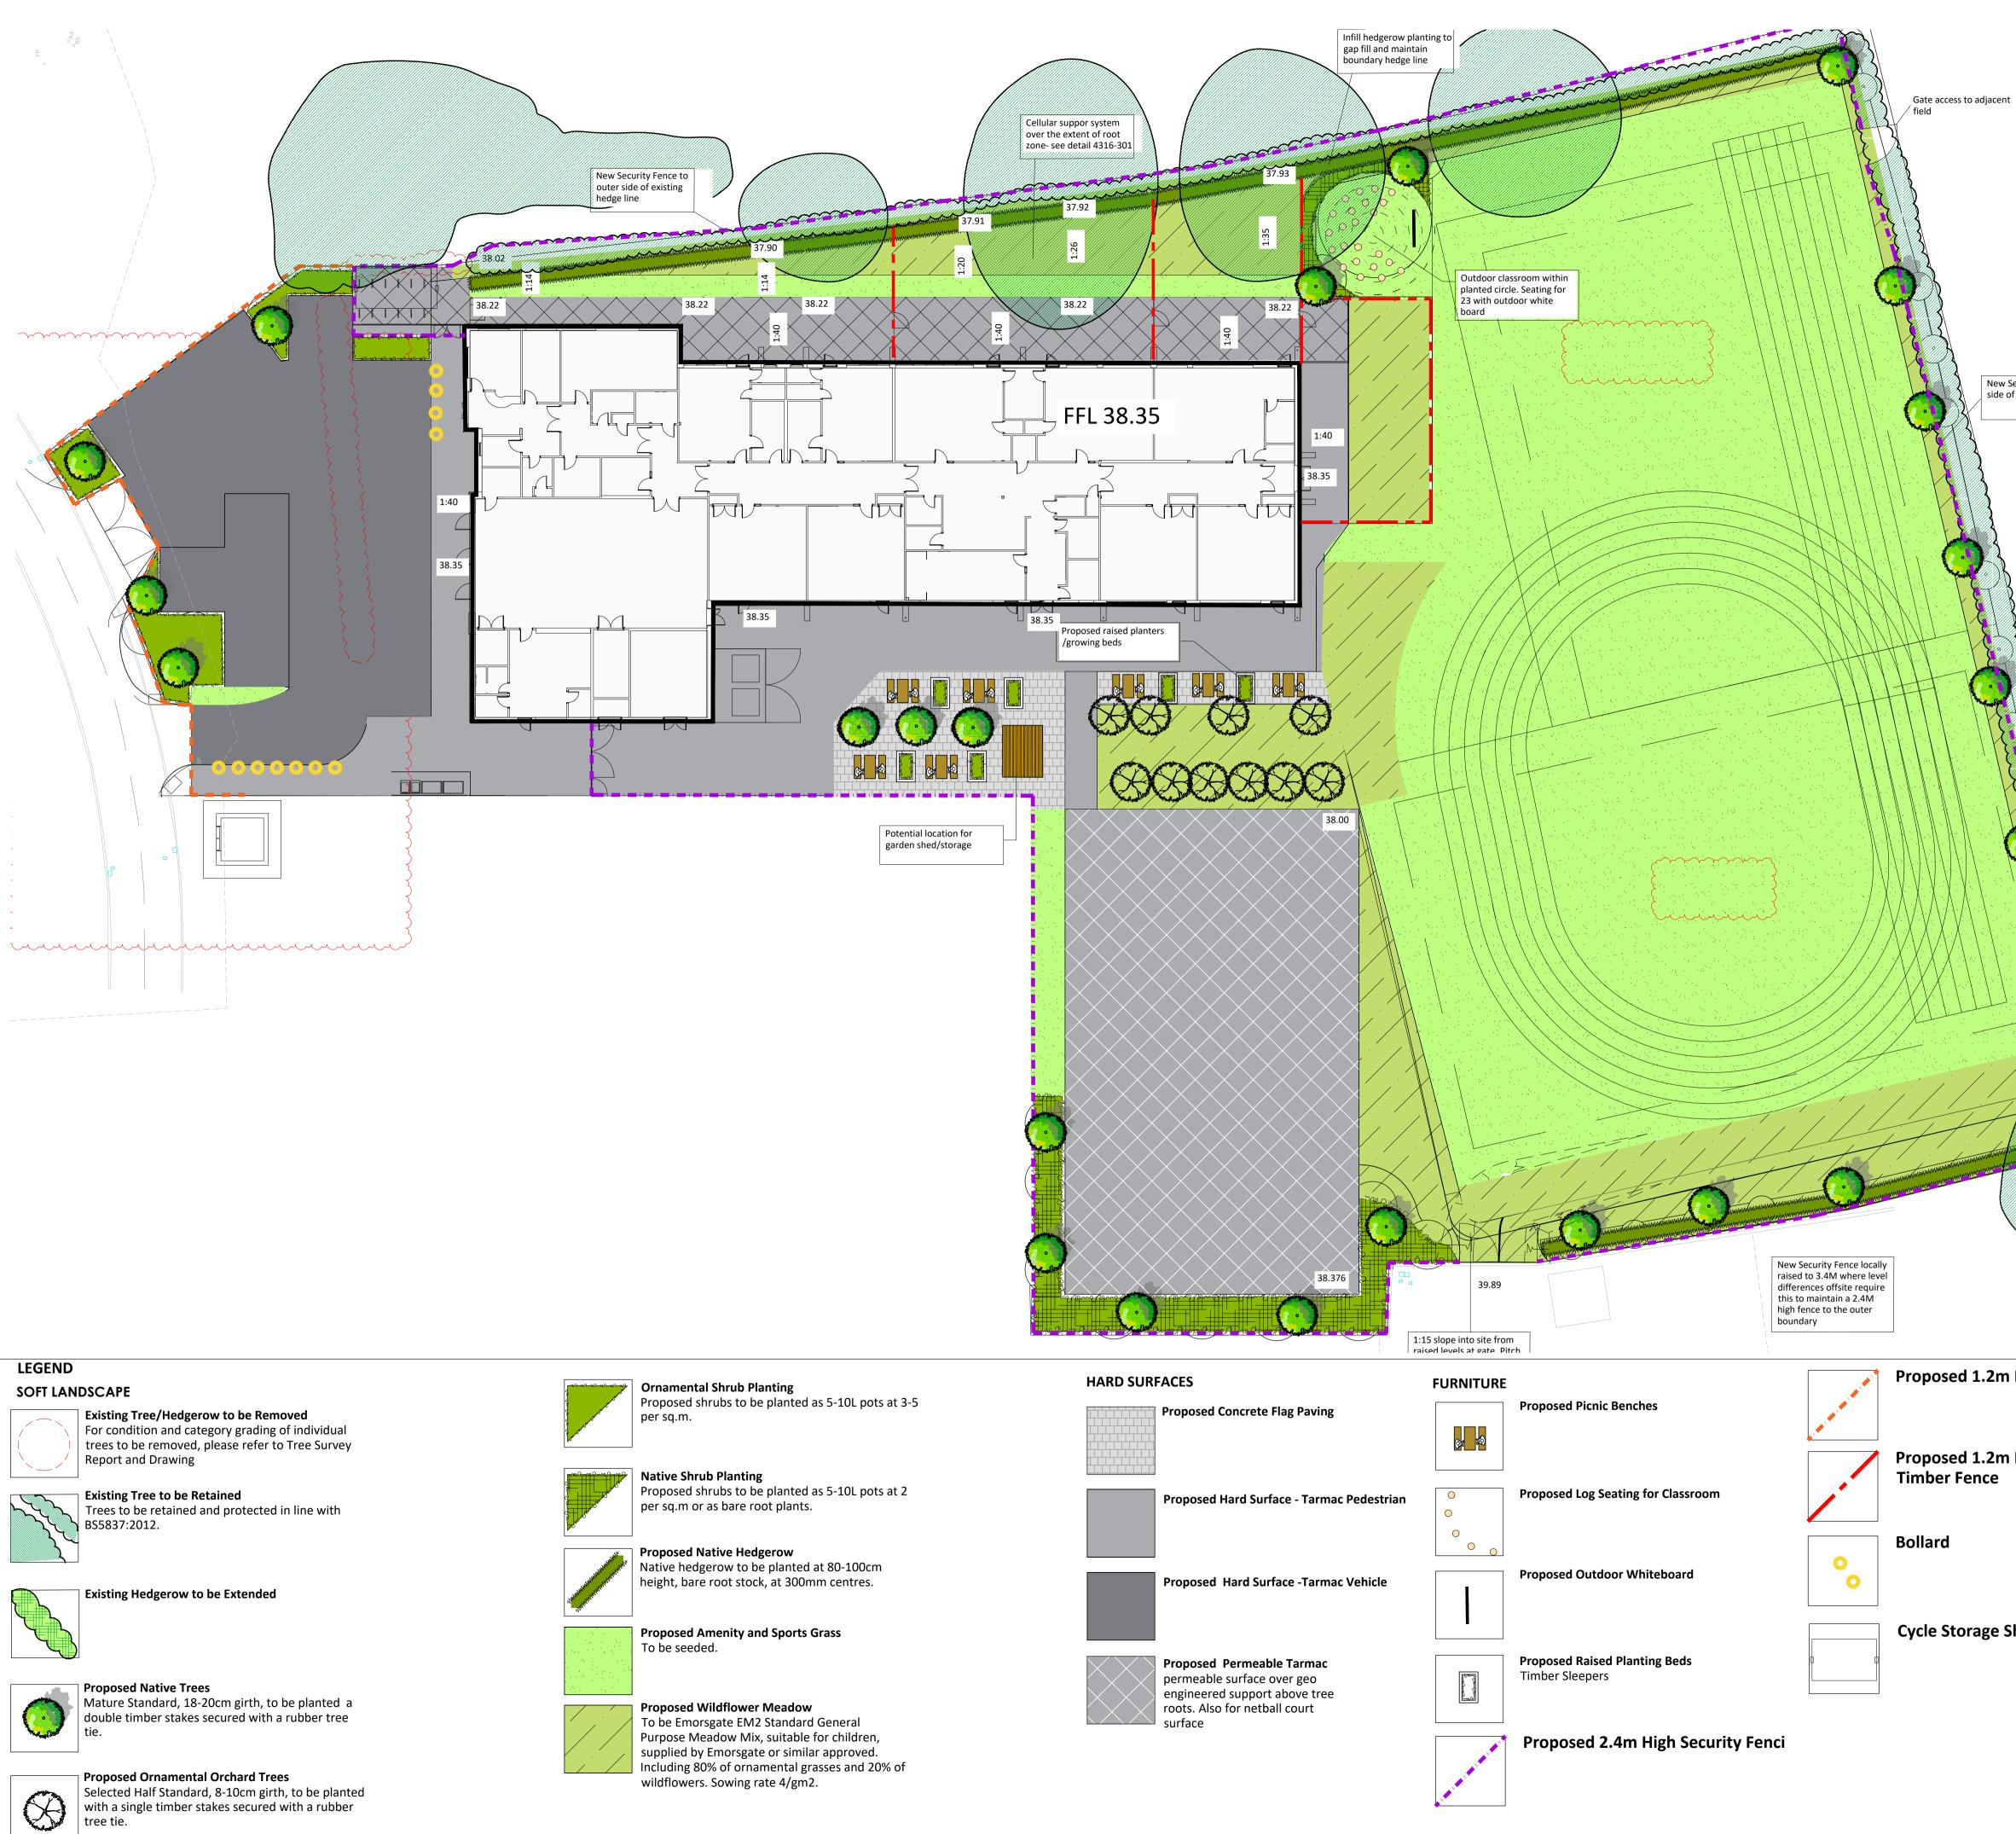

 Please contact
 Jennifer Ashley on 01270 685705

 E-Mail:
 jennifer.ashley@cheshireeast.gov.uk with any apologies or requests for further information

To consider the above application.

10. 23/0376N - VACANT LAND AT, RICHARD GIBSON ROAD, HENHULL - New 1 form entry primary school to accommodate 210 pupils, with an additional Resources Provision for SEN pupils. Associated perimeter fencing for safeguarding, car park, cycle storage, plant and landscaped play areas (Pages 43 - 52)