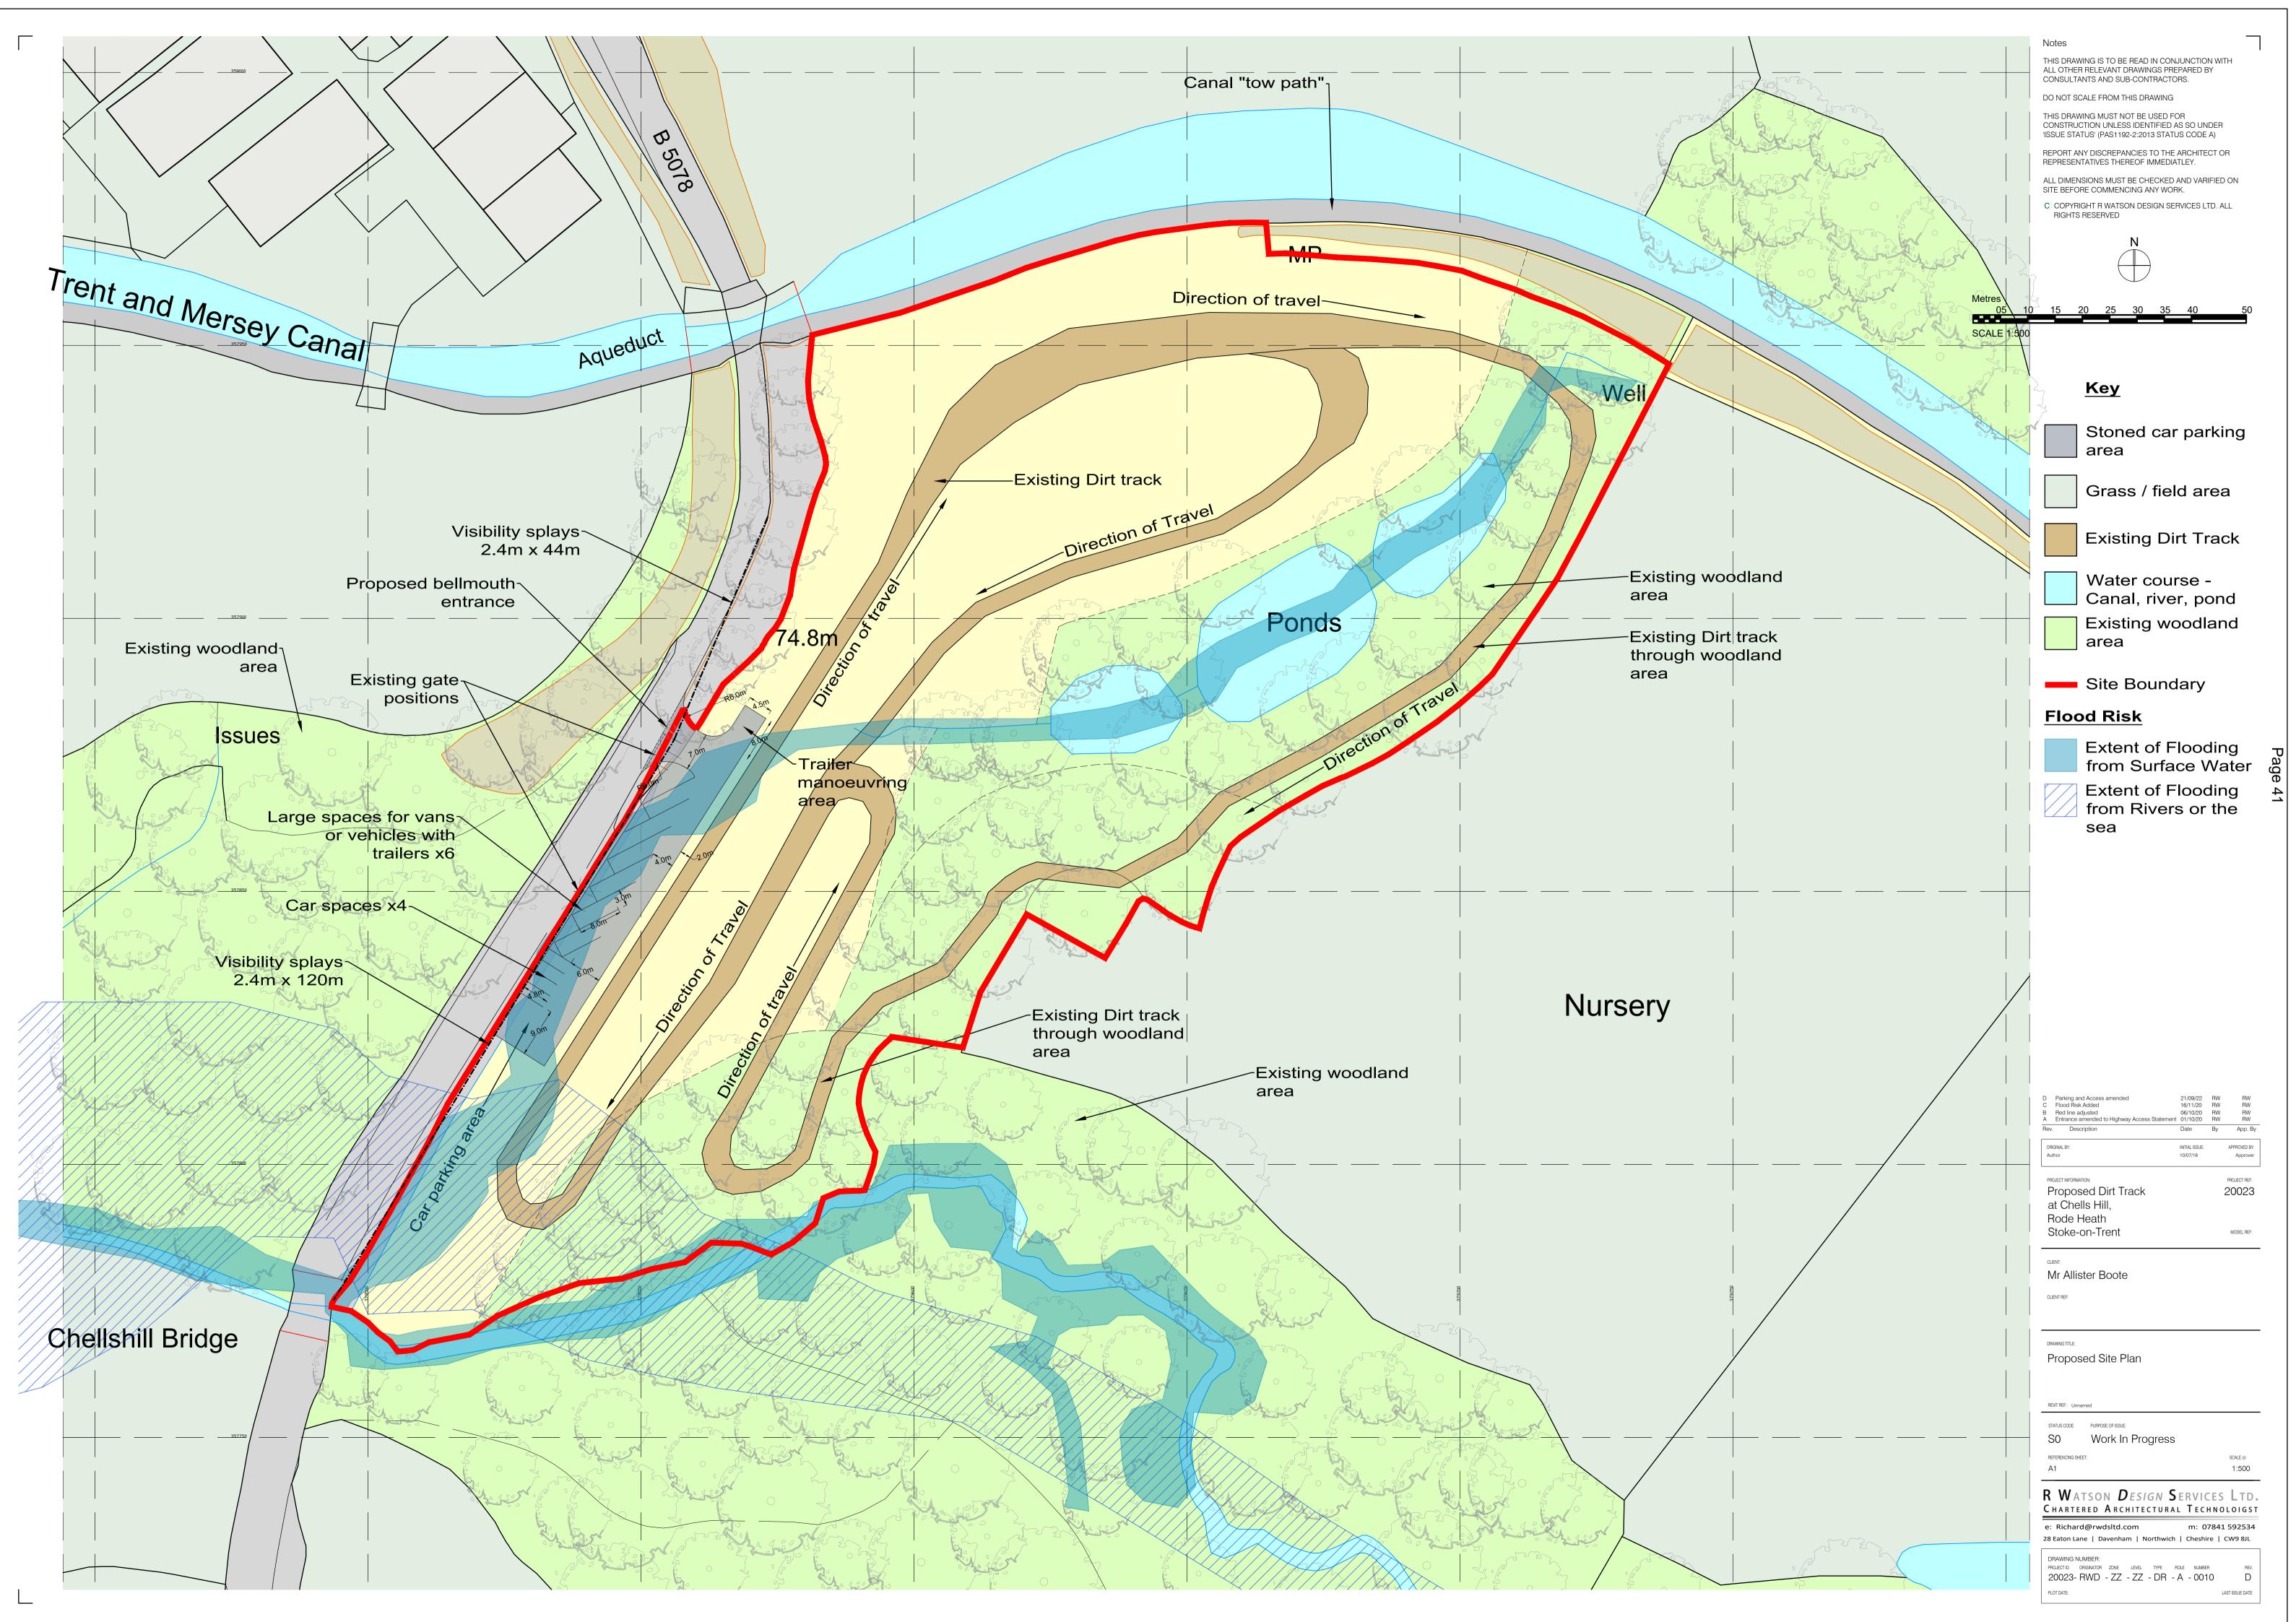

To consider the above application.

9. 22/3818C - LAND EAST OF, CHELLS HILL, CHURCH LAWTON - Full planning application for periodic use of land on an annual basis (up to 56 days per calendar year) for moto-cross purposes, retention of hardstanding and access, access enhancements, and associated works (Pages 39 - 42)