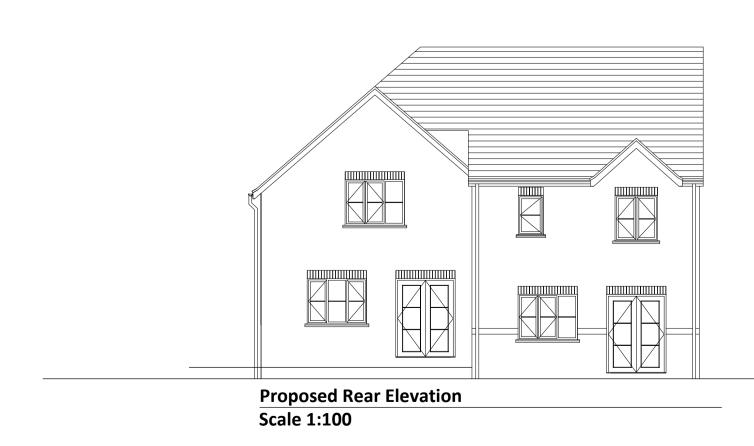

on or for any other purpose.

The client has a license to reproduce the work shown on the drawings and documents once only on the site to which it relates. The copyright in all drawings and documents remains vested with Jay Ashall Partnership

## Land Off Meadowbank Avenue Wheelock, Sandbach

| DRAWING NAME:                                |     |
|----------------------------------------------|-----|
| Proposed House Type G & H<br>(Plot 7, 8 & 9) |     |
| DRAWING:-                                    | Rev |
| 1243 - 407                                   |     |
| Planning                                     | E   |
| SCALE: Various @ A1 DATE: Sept 2021          |     |
| Jay Ashall Partnershi                        | р   |

## Plot 10 & 11







**Proposed Front Elevation** Scale 1:100



Jay Ashall Partnership ©



**Proposed First Floor Plan** 





Proposed side Elevation Scale 1:100



Scale 1:100

|          | Revision Schedule                                                 |                  |
|----------|-------------------------------------------------------------------|------------------|
| Revision | Revision Description                                              | Revision<br>Date |
| Α        | Bedroom numbering revised.                                        | 22.09.21         |
| В        | Plot Numbers and Layouts                                          | 23.09.22         |
| С        | Plot 10 Sanitary provisions.                                      | 17.05.23         |
| D        | Updated Plot 11.                                                  | 0