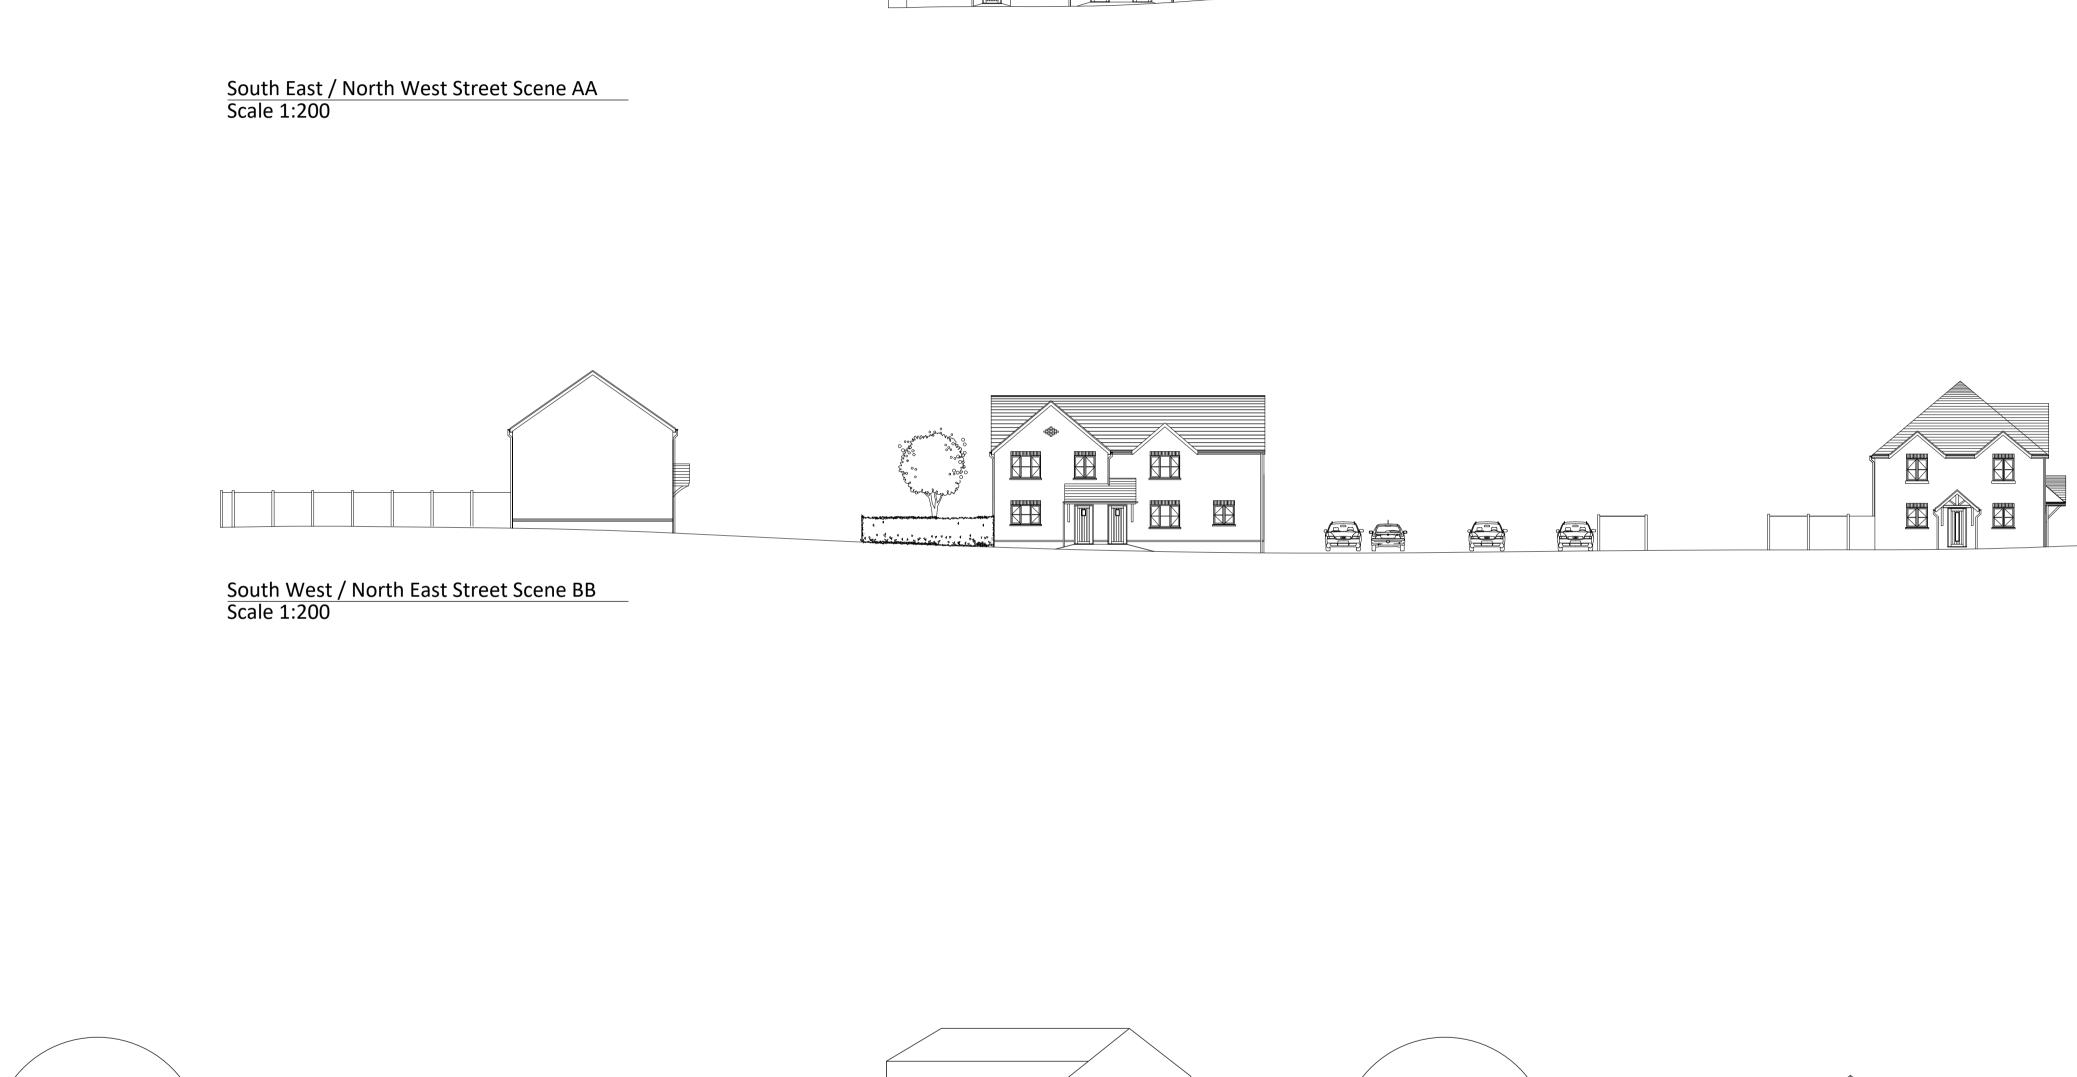

93 Sqm                      | n/a                 |
| Plot 10             | Semi-detached      | 2 bed 4 Person  | 84 Sqm                       | 79 Sqm                      | n/a                 |
| Plot 12             | Detached           | 4 bed 6 Person  | 106 Sqm                      | 106 Sqm                     | n/a                 |
| ts 13 & 14          | Mews               | 3 bed 5 Person  | 93 Sqm                       | 93 Sqm                      | n/a                 |
| Plot 15             | Mews               | 3 bed 5 Person  | 93 Sqm                       | 93 Sqm                      | n/a                 |
|                     | ``                 |                 |                              |                             |                     |

Ν



'age N Ň





Existing Splayed Section CC in front of Farm Cottage Scale 1:200



Proposed Splayed Section CC in front of Farm Cottage Scale 1:200

|                                                                                                                                 | Revision Sched                                                                                                                                                                                                                                                                                                                                                                                                                                                                             | ule