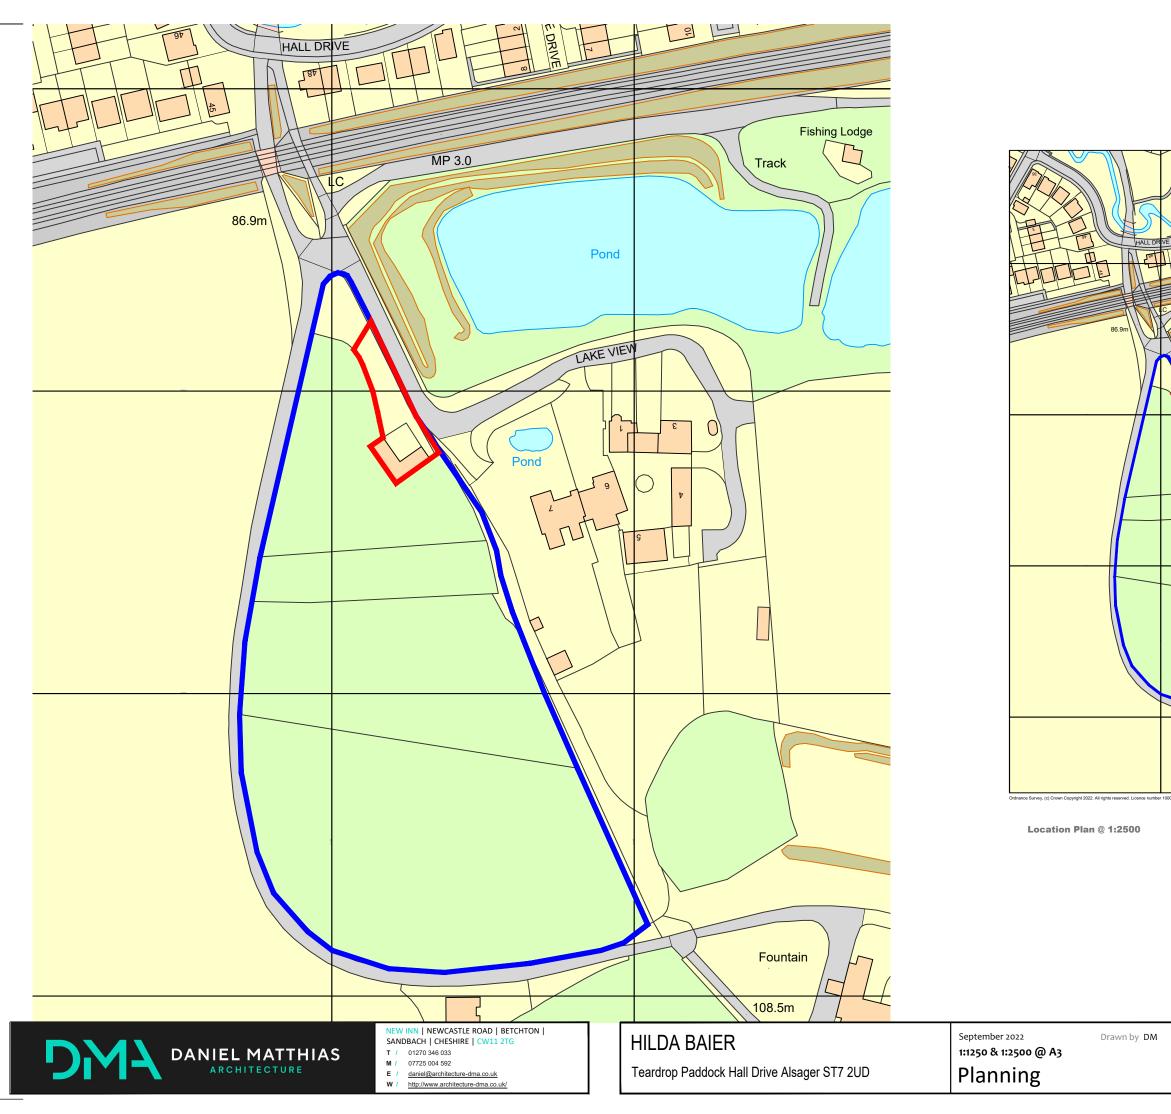

To consider the above application.

12. 22/3942C - THE TEARDROP PADDOCK, HALL DRIVE, ALSAGER, ST7 2UD -Conversion of part of stable block to a single residential dwelling and ancillary works (Pages 65 - 68)