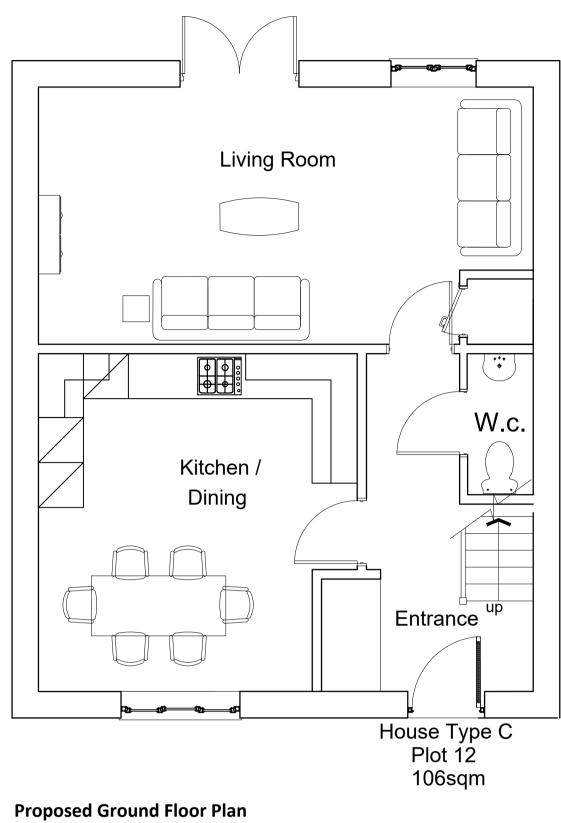

cative layouts and are not to be scaled. Drawing to be read in conjunction with the Employers Requirements and relevant specification documents. It is intended that this drawing had been produced and issued for sole purpose noted within the title block. It is not intended that this drawing be used by any other person or for any other purpose. The client has a license to reproduce the work shown on the drawings and documents once only on the site to which it relates. The copyright in all drawings and documents remains vested with Jay Ashall Partnership Land Off Meadowbank Avenue Wheelock, Sandbach DRAWING NAME: Proposed House Type D & E (Plot 10 & 11) DRAWING:-Rev 1243 - 405 Planning SCALE: Various @ A1 DATE: Sept 2022 JĄ

NOTES

Jay Ashall Partnership Chartered Architects

## **Plot 12**



Proposed Ground Floor Plan Scale 1:50



Proposed Front Elevation Scale 1:100



Proposed Rear Elevation Scale 1:100 106sqm







Proposed Side Elevation Scale 1:100



Proposed Side Elevation Scale 1:100

| Revision                  | Revision Description                                                                                                                                                                   | Revision<br>Date     |
|---------------------------|----------------------------------------------------------------------------------------------------------------------------------------------------------------------------------------|----------------------|
| A<br>B                    | Plot Numbers and Layouts<br>Upgrade of plot sizes to comply with National Space<br>St