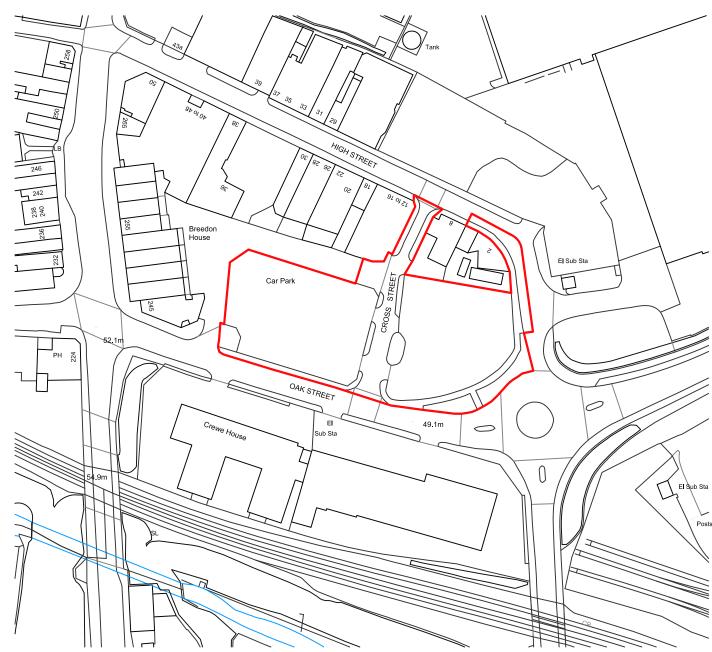

To consider the above application.

11. 22/4964N - CAR PARK, OAK STREET, CREWE - Proposed erection of a part single, part two storey building to provide a Class D2 Youth Zone facility with minibus parking and drive in drop off layby from Oak Street with accessible car parking space. A 5 a-side illuminated (MUGA) pitch is located on the roof at first floor level with an acoustic screen from properties on High Street. Covered secure cycle parking to the North along with external recreation area with secure fencing. Service Yard to the North accessed off High Street providing access to bin storage and minibus space. Associated boundary treatments and hard and soft landscaping (Pages 53 - 64)