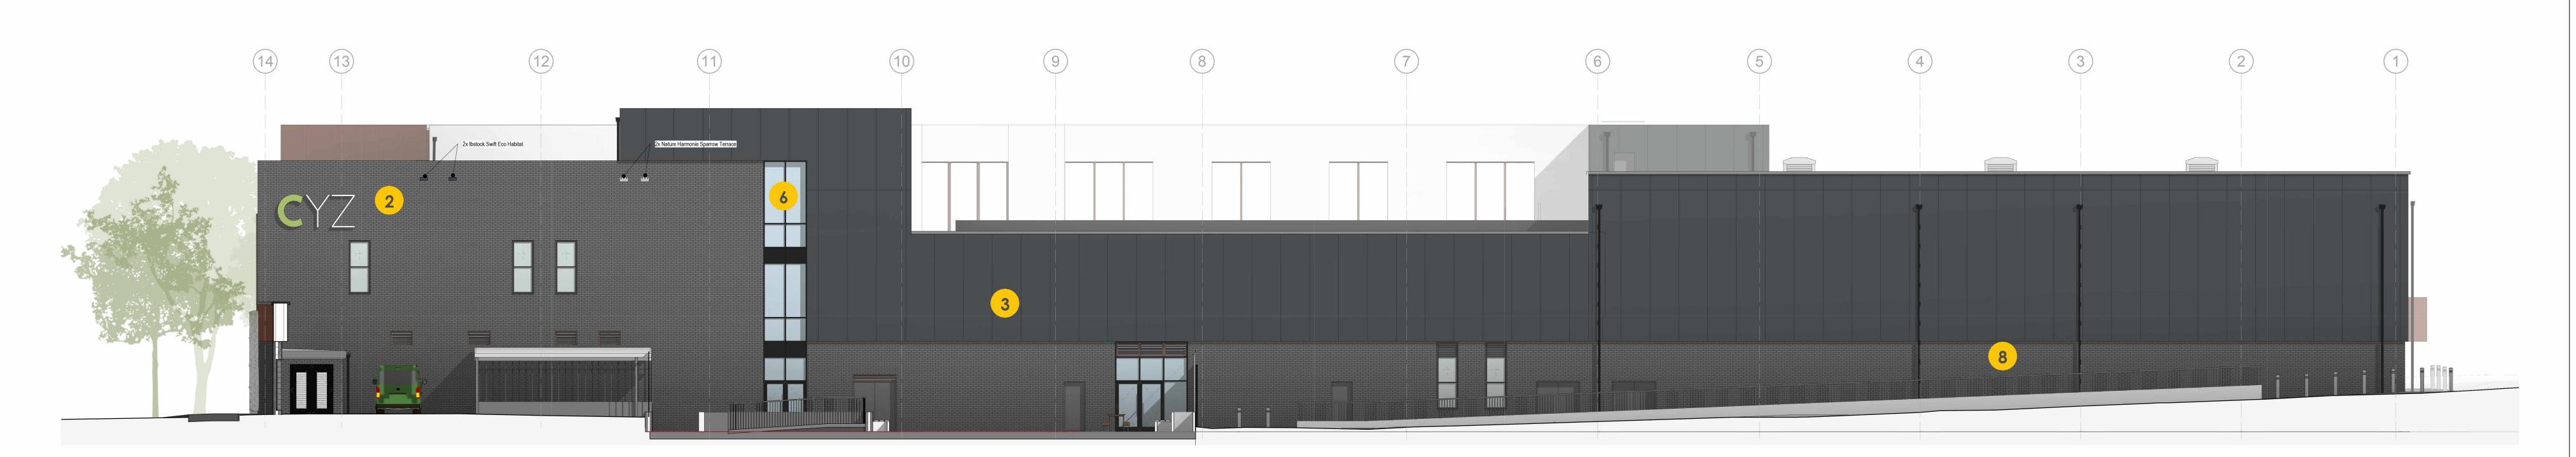

To consider the above application.

11. 22/4964N - CAR PARK, OAK STREET, CREWE - Proposed erection of a part single, part two storey building to provide a Class D2 Youth Zone facility with minibus parking and drive in drop off layby from Oak Street with accessible car parking space. A 5 a-side illuminated (MUGA) pitch is located on the roof at first floor level with an acoustic screen from properties on High Street. Covered secure cycle parking to the North along with external recreation area with secure fencing. Service Yard to the North accessed off High Street providing access to bin storage and minibus space. Associated boundary treatments and hard and soft landscaping (Pages 53 - 64)