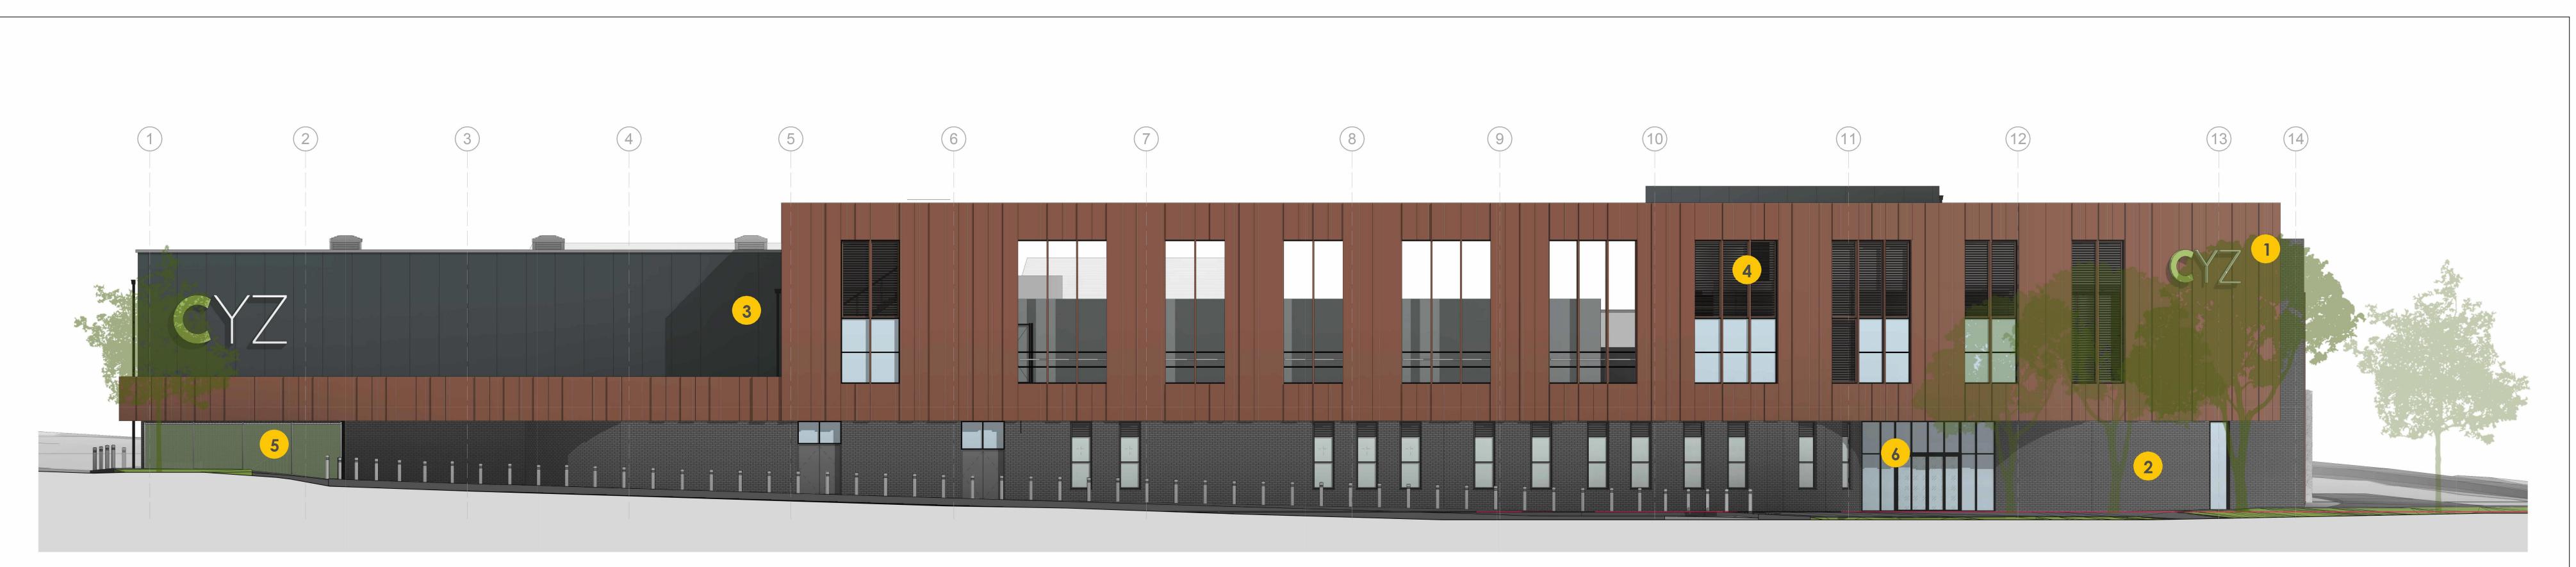

To consider the above application.

11. 22/4964N - CAR PARK, OAK STREET, CREWE - Proposed erection of a part single, part two storey building to provide a Class D2 Youth Zone facility with minibus parking and drive in drop off layby from Oak Street with accessible car parking space. A 5 a-side illuminated (MUGA) pitch is located on the roof at first floor level with an acoustic screen from properties on High Street. Covered secure cycle parking to the North along with external recreation area with secure fencing. Service Yard to the North accessed off High Street providing access to bin storage and minibus space. Associated boundary treatments and hard and soft landscaping (Pages 53 - 64)