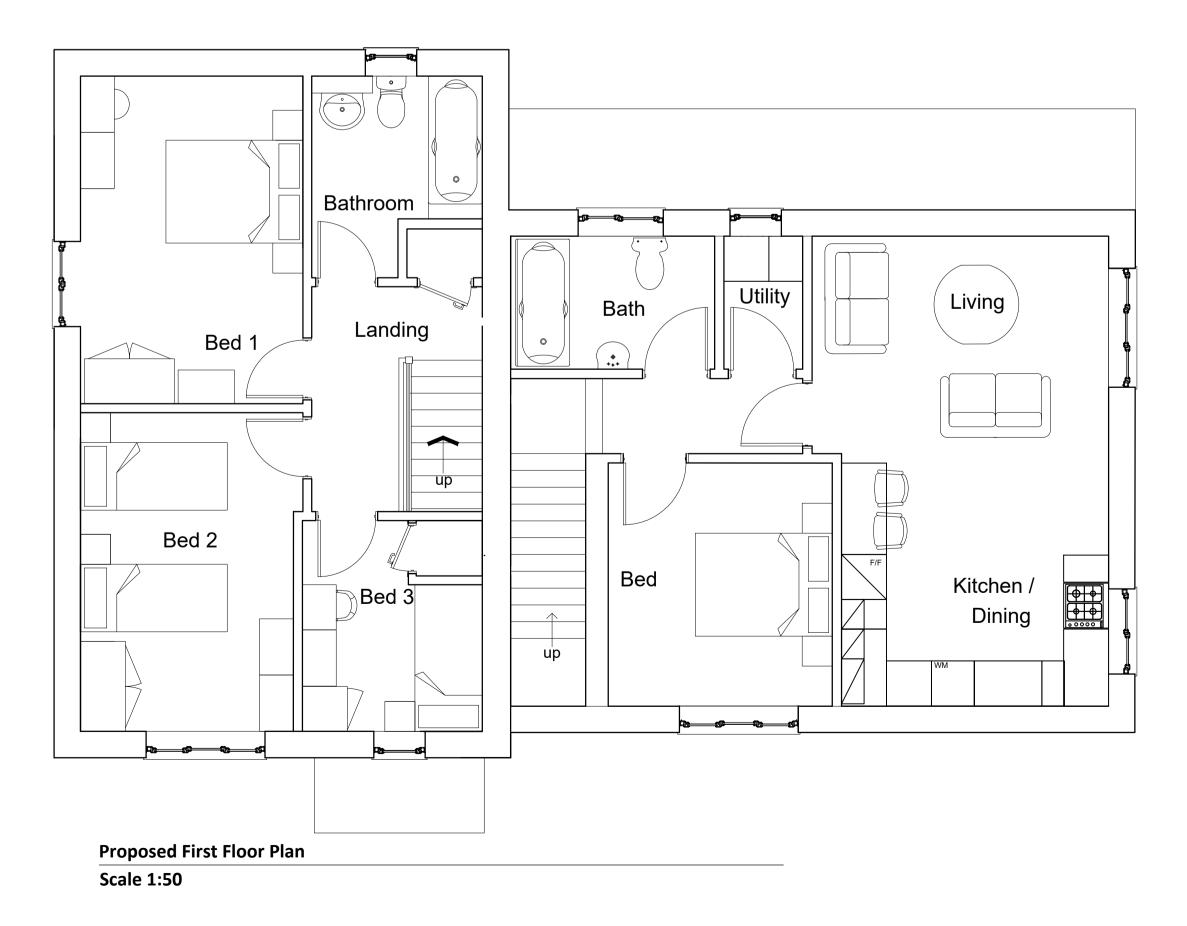

Requirements and relevant specification documents. It is intended that this drawing had been produced and issued for sole purpose noted within the title block. It is not intended that this drawing be used by any other person or for any other purpose. The client has a license to reproduce the work shown on the drawings and documents once only on the site to which it relates. The copyright in all drawings and documents remains vested with Jay Ashall Partnership Land Off Meadowbank Avenue Wheelock, Sandbach DRAWING NAME: Proposed House Type F (Plot 1, 2, 3, 4, 5 & 6) DRAWING:-Rev 1243 -406

All building work is to conform with full planning approval, application drawings

NOTES

Planning SCALE: Various @ A1 DATE: Sept 2022

Ą

Jay Ashall Partnership Chartered Architects

## Plots 7, 8 & 9





Jay Ashall Partnership © 108 London Road, Holmes Chapel, Cheshire, CW4 7BD



**Proposed Front Elevation** Scale 1:100



**Proposed Side Elevation** Scale 1:100



Proposed Side Elevation Scale 1:100



Proposed Rear Elevation Scale 1:100

|          | <b>Revision Schedule</b>                                                        |                  |
|----------|---------------------------------------------------------------------------------|------------------|
| Revision | Revision Description                                                            | Revision<br>Date |
| Α        | Plot Numbers and Layouts                                                        | 23.09.22         |
| В        | Plot 9 Relocated Bedroom Window.                                                | 05.04.