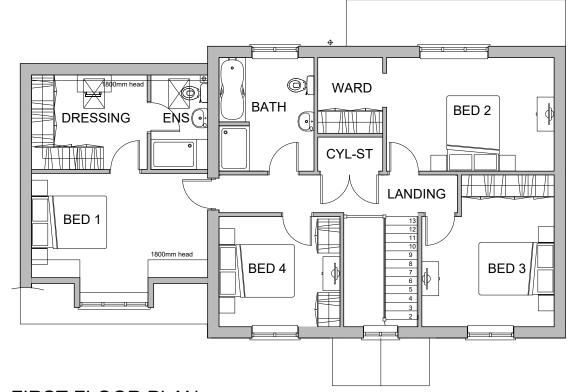

d documents remains vested with Jay Ashall Partnership<br>Land Off Meadowbank Aven<br>Wheelock, Sandbach<br>WING NAME:<br>Proposed House Type A<br>(Plot 15)<br>WING:-<br>1243 - 402<br>Planning                                    | Rev<br>C                                 |

This page is intentionally left blank

## 22/1485C Land to the North of 24 Church Lane, SANDBACH CW11 2LQ



Page 33





**GROUND FLOOR PLAN** 



FIRST FLOOR PLAN

2150 SQFT 5 BED DETACHED 1:100@A3 April 2018 REV -





DRAWN DC



SECOND FLOOR PLAN







FRONT ELEVATION

SIDE ELEVATION



REAR ELEVATION

2150 SQFT 5 BED DETACHED 1:100@A3 April 2018 REV -



#### SIDE ELEVATION



SCALE 1:100 DRAWN DC



## PLOT 1,3,4,5 LAND OFF CHURCH LANE SANDBACH, CHESHIRE REV. / DRAWING No.

Page 35

DATE 06.04.18

CSC/HTF/001





FIRST FLOOR PLAN

1760 SQFT 4 BED DETACHED 1:100@A3 Jan 2022 REV -





PLOTS 6,7,8 CHURCH LANE SANDBACH, CHESHIRE, scale 1:100 rev. / drawing No. DATE 04.01.22 CLS/HTZ/02 DRAWN DC





FRONT ELEVATION

SIDE ELEVATION



**REAR ELEVATION** 

1760 SQFT 4 BED DETACHED 1:100@A3 Jan 2022 REV -





SCALE 1:100 DATE 04.01.22 DRAWN DC

SIDE ELEVATION



This page is intentionally left blank

# 22/3818C Land East of, CHELLS HILL, CHURCH LAWTON



|                                                                            |                                                         |                   | A Red Line adjusted Rev. Description                                                                           | 22/09/2022 RW RW<br>Date By App. By