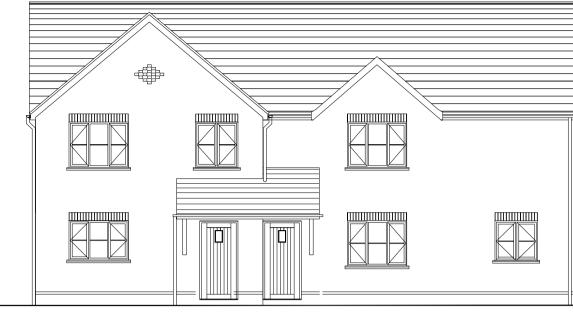

awing had been produced and issued for sole purpose noted within the title block. It is not intended that this drawing be used by any other person or for any other purpose. The client has a license to reproduce the work shown on the drawings and documents once only on the site to which it relates. The copyright in all drawings and documents remains vested with Jay Ashall Partnership Land Off Meadowbank Avenue Wheelock, Sandbach DRAWING NAME: Proposed House Type F (Plot 1, 2, 3, 4, 5 & 6) DRAWING:-Rev 1243 -406

All building work is to conform with full planning approval, application drawings

NOTES

Planning SCALE: Various @ A1 DATE: Sept 2022

Ą

Jay Ashall Partnership Chartered Architects

## Plots 7, 8 & 9





Jay Ashall Partnership © 108 London Road, Holmes Chapel, Cheshire, CW4 7BD



**Proposed Front Elevation** Scale 1:100



**Proposed Side Elevation** Scale 1:100



Proposed Side Elevation Scale 1:100



Proposed Rear Elevation Scale 1:100

|          | <b>Revision Schedule</b>                                                        |                  |
|----------|---------------------------------------------------------------------------------|------------------|
| Revision | Revision Description                                                            | Revision<br>Date |
| Α        | Plot Numbers and Layouts                                                        | 23.09.22         |
| В        | Plot 9 Relocated Bedroom Window.                                                | 05.04.23         |
| С        | Provision of M4(3)(2) to allow simple adaptation, in