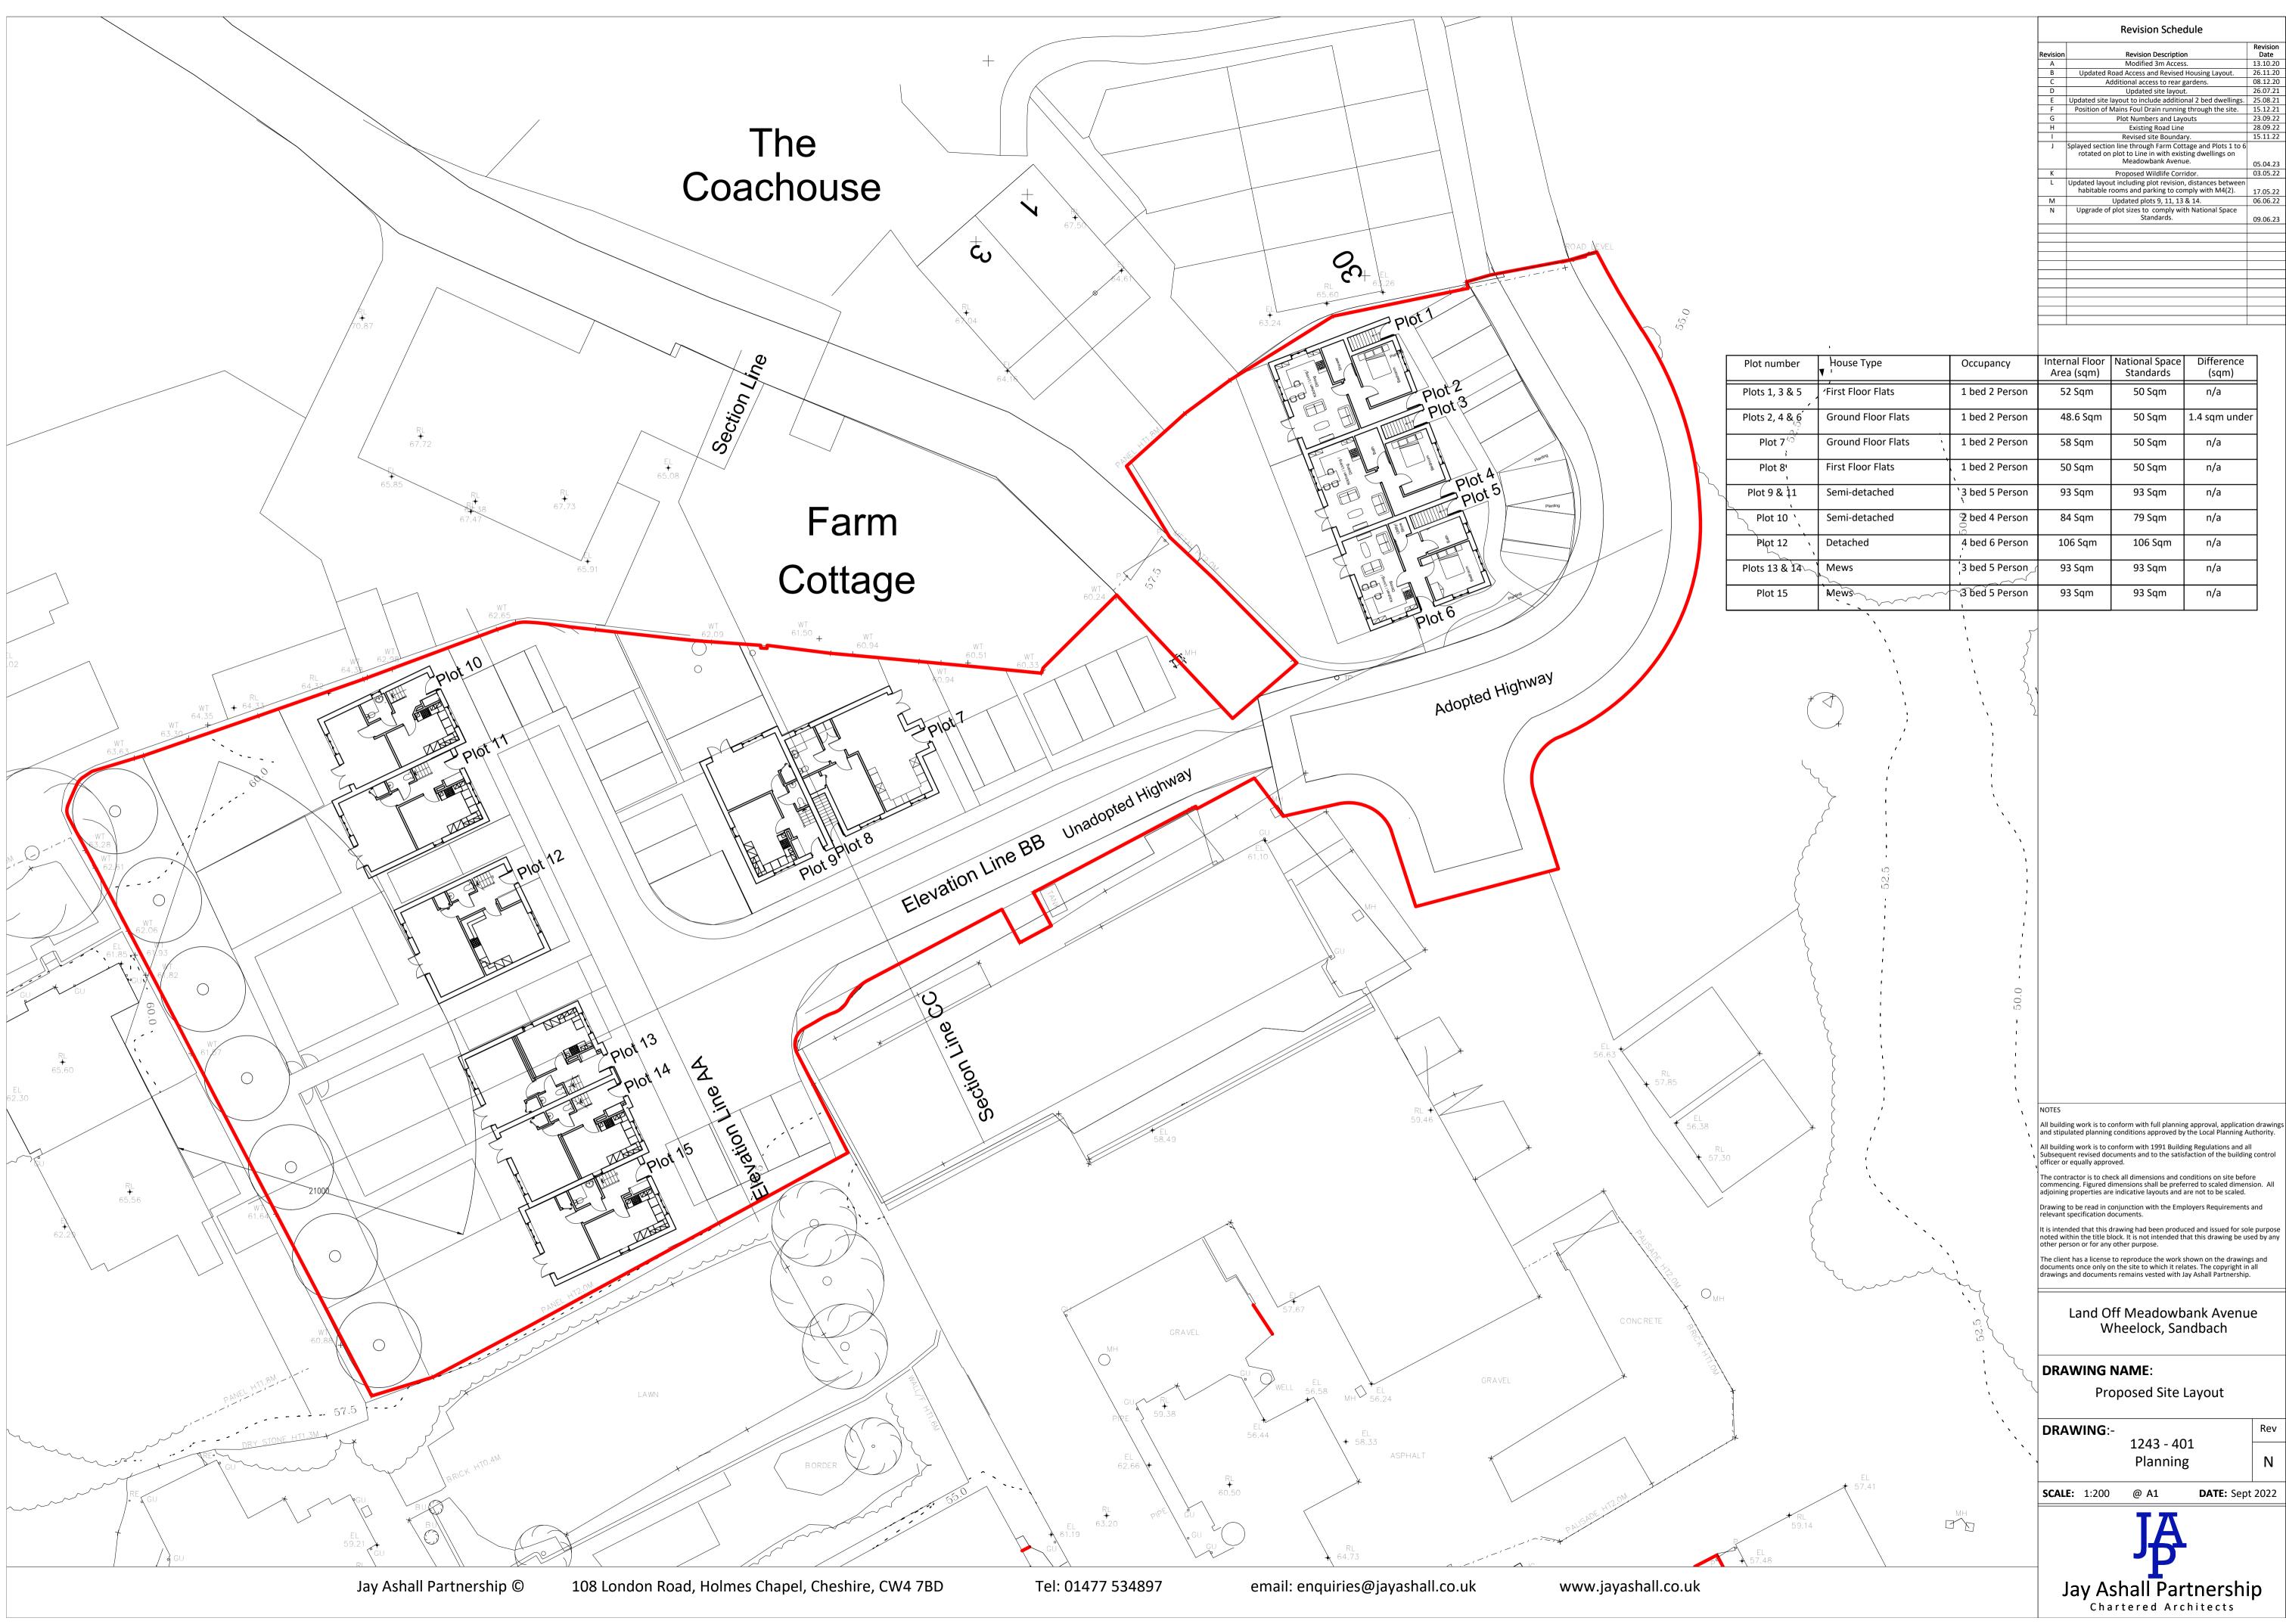

To consider the above application.

7. 22/4609C - LAND OFF, MEADOWBANK AVENUE, WHEELOCK - Construction of affordable housing (Pages 19 - 30)

To consider the above application.

8. 22/1485C - LAND TO THE NORTH OF 24 CHURCH LANE, SANDBACH CW11 2LQ
 - Erection of 4 dwellings with associated access and landscaping (Pages 31 - 38)