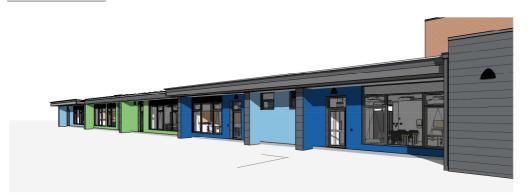

 Please contact
 Jennifer Ashley on 01270 685705

 E-Mail:
 jennifer.ashley@cheshireeast.gov.uk with any apologies or requests for further information

To consider the above application.

10. 23/0376N - VACANT LAND AT, RICHARD GIBSON ROAD, HENHULL - New 1 form entry primary school to accommodate 210 pupils, with an additional Resources Provision for SEN pupils. Associated perimeter fencing for safeguarding, car park, cycle storage, plant and landscaped play areas (Pages 43 - 52)