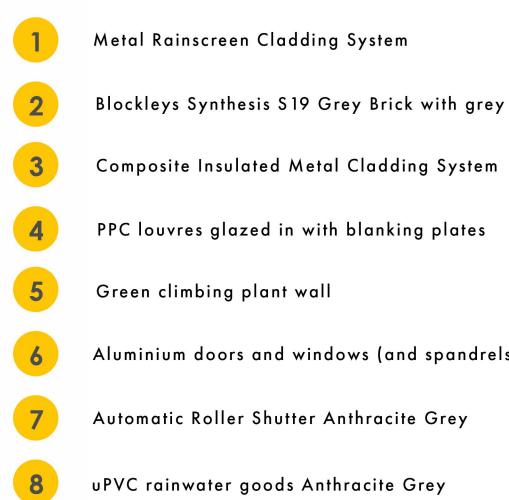

To consider the above application.

11. 22/4964N - CAR PARK, OAK STREET, CREWE - Proposed erection of a part single, part two storey building to provide a Class D2 Youth Zone facility with minibus parking and drive in drop off layby from Oak Street with accessible car parking space. A 5 a-side illuminated (MUGA) pitch is located on the roof at first floor level with an acoustic screen from properties on High Street. Covered secure cycle parking to the North along with external recreation area with secure fencing. Service Yard to the North accessed off High Street providing access to bin storage and minibus space. Associated boundary treatments and hard and soft landscaping (Pages 53 - 64)