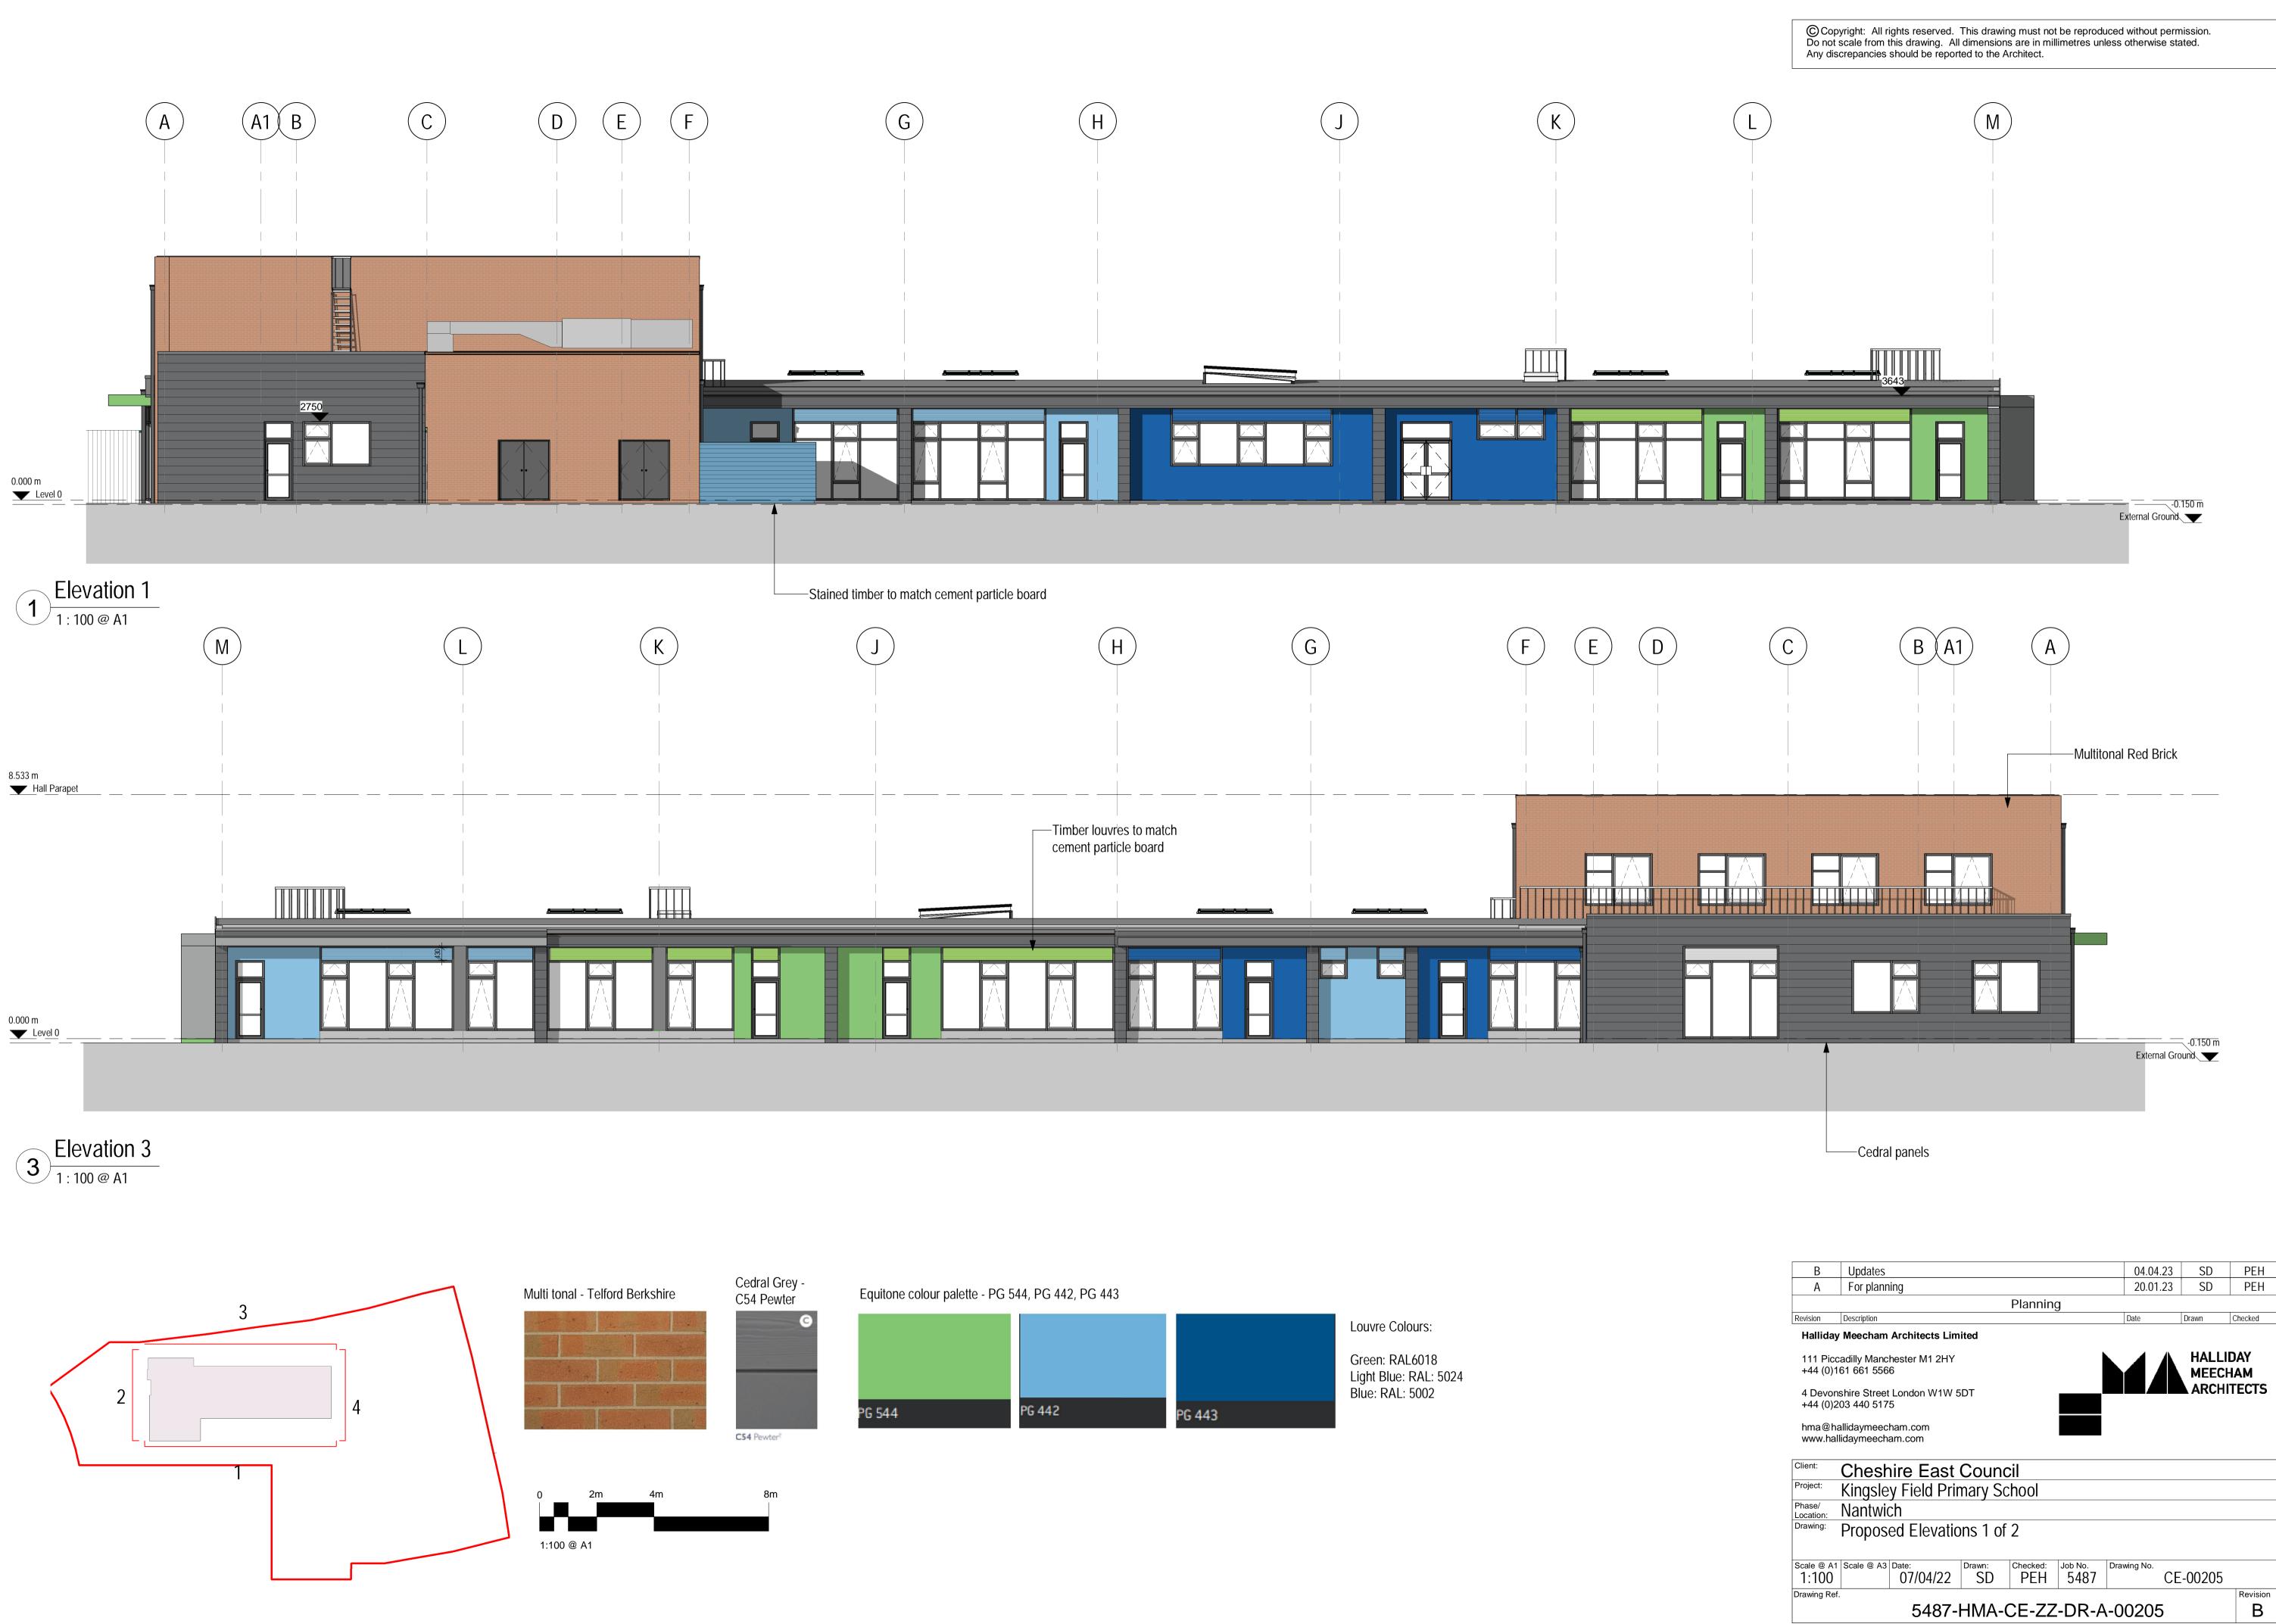

To consider the above application.

11. 22/4964N - CAR PARK, OAK STREET, CREWE - Proposed erection of a part single, part two storey building to provide a Class D2 Youth Zone facility with minibus parking and drive in drop off layby from Oak Street with accessible car parking space. A 5 a-side illuminated (MUGA) pitch is located on the roof at first floor level with an acoustic screen from properties on High Street. Covered secure cycle parking to the North along with external recreation area with secure fencing. Service Yard to the North accessed off High Street providing access to bin storage and minibus space. Associated boundary treatments and hard and soft landscaping (Pages 53 - 64)