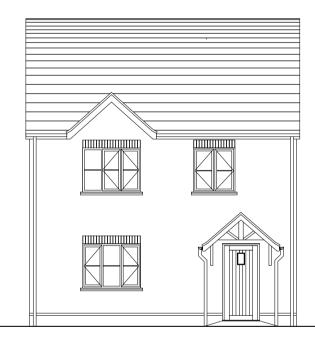

Drawing to be read in conjunction with the Employers Requirements and relevant specification documents. It is intended that this drawing had been produced and issued for sole purpose noted within the title block. It is not intended that this drawing be used by any other person or for any other purpose. The client has a license to reproduce the work shown on the drawings and documents once only on the site to which it relates. The copyright in all drawings and documents remains vested with Jay Ashall Partnership Land Off Meadowbank Avenue Wheelock, Sandbach DRAWING NAME: Proposed House Type D & E (Plot 10 & 11) DRAWING:-Rev 1243 - 405 Planning SCALE: Various @ A1 DATE: Sept 2022 JĄ

NOTES

Jay Ashall Partnership Chartered Architects

## **Plot 12**



Proposed Ground Floor Plan Scale 1:50



Proposed Front Elevation Scale 1:100



Proposed Rear Elevation Scale 1:100 106sqm







Proposed Side Elevation Scale 1:100



Proposed Side Elevation Scale 1:100

| Revision                  | Revision Description                                                                                                                                                                   | Revision<br>Date     |
|---------------------------|----------------------------------------------------------------------------------------------------------------------------------------------------------------------------------------|----------------------|
| A<br>B                    | Plot Numbers and Layouts<br>Upgrade of plot sizes to comply with National Space<br>Standards.