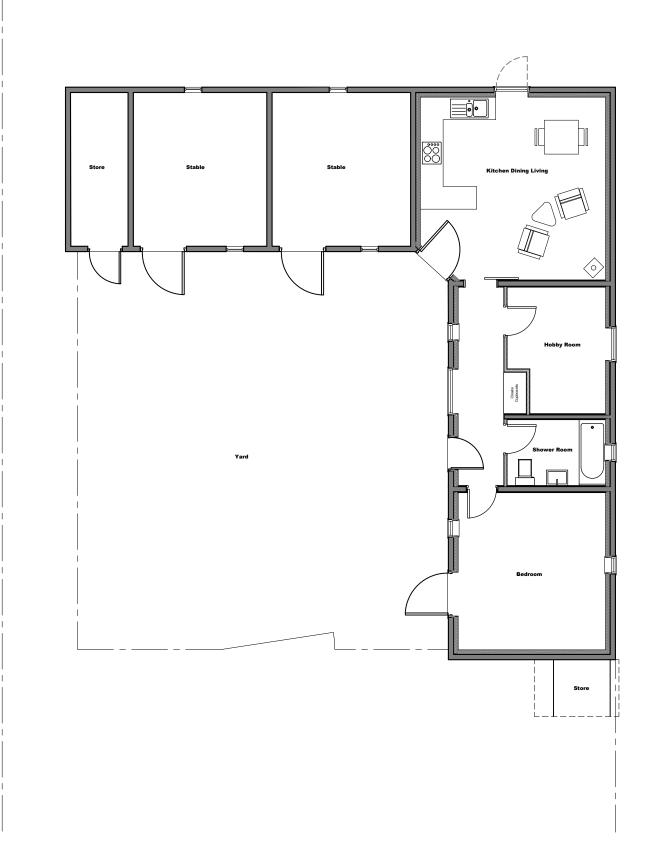

To consider the above application.

12. 22/3942C - THE TEARDROP PADDOCK, HALL DRIVE, ALSAGER, ST7 2UD -Conversion of part of stable block to a single residential dwelling and ancillary works (Pages 65 - 68)