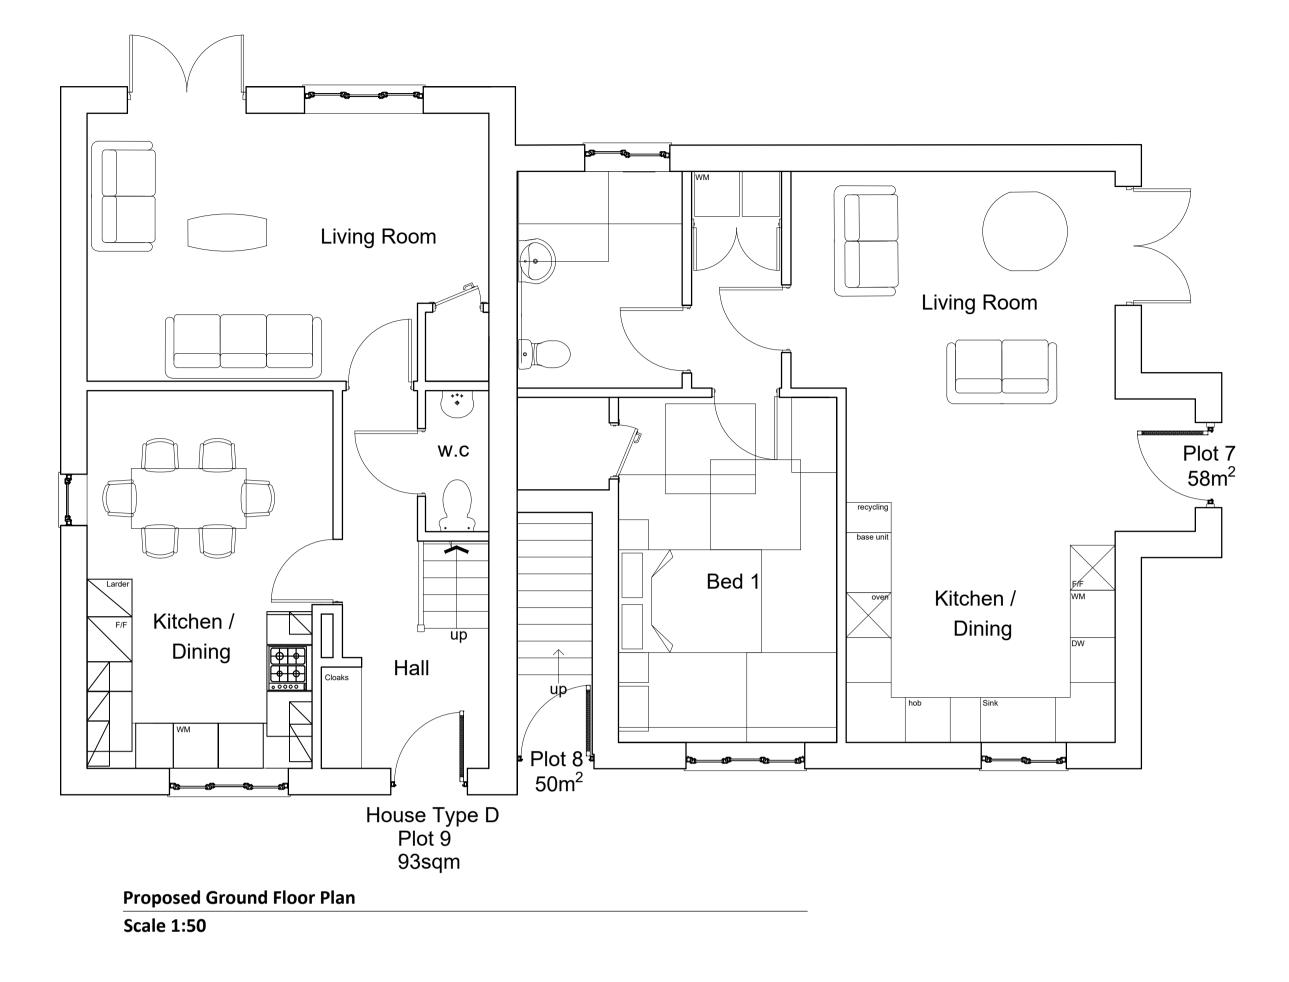

s Requirements and relevant specification documents. It is intended that this drawing had been produced and issued for sole purpose noted within the title block. It is not intended that this drawing be used by any other person or for any other purpose. The client has a license to reproduce the work shown on the drawings and documents once only on the site to which it relates. The copyright in all drawings and documents remains vested with Jay Ashall Partnership Land Off Meadowbank Avenue Wheelock, Sandbach DRAWING NAME: Proposed House Type F (Plot 1, 2, 3, 4, 5 & 6) DRAWING:-Rev 1243 -406

All building work is to conform with full planning approval, application drawings

NOTES

Planning SCALE: Various @ A1 DATE: Sept 2022

Ą

Jay Ashall Partnership Chartered Architects

## Plots 7, 8 & 9





Jay Ashall Partnership © 108 London Road, Holmes Chapel, Cheshire, CW4 7BD



**Proposed Front Elevation** Scale 1:100



**Proposed Side Elevation** Scale 1:100



Proposed Side Elevation Scale 1:100



Proposed Rear Elevation Scale 1:100

|          | <b>Revision Schedule</b>                                                        |                  |
|----------|---------------------------------------------------------------------------------|------------------|
| Revision | Revision Description                                                            | Revision<br>Date |
| Α        | Plot Numbers and Layouts                                                        | 23.09.22         |
| В        | Plot 9 Relocated Bedroom Window.                                                | 05.0