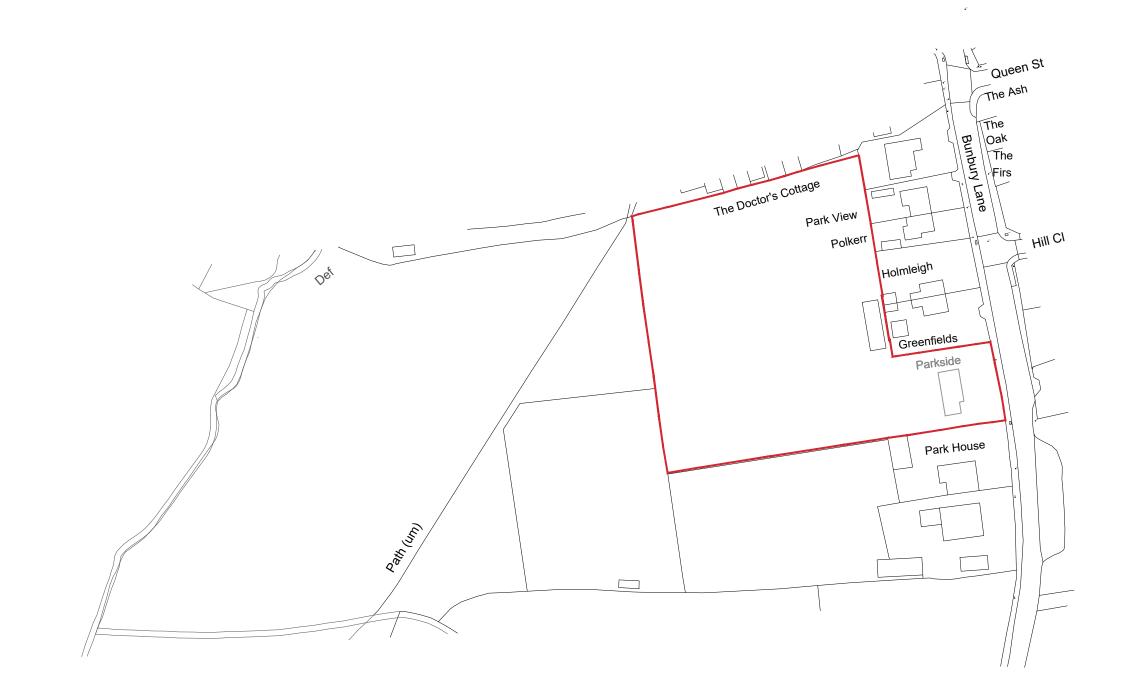

# Parkside, BUNBURY LANE, BUNBURY, CW6 9QZ

Land to the rear of Parkside, Bunbury Lane