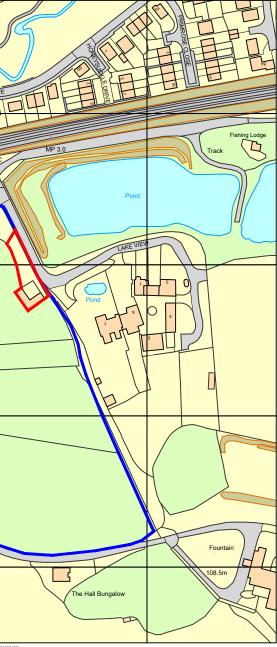

# Parkside, BUNBURY LANE, BUNBURY, CW6 9QZ

Land to the rear of Parkside, Bunbury Lane