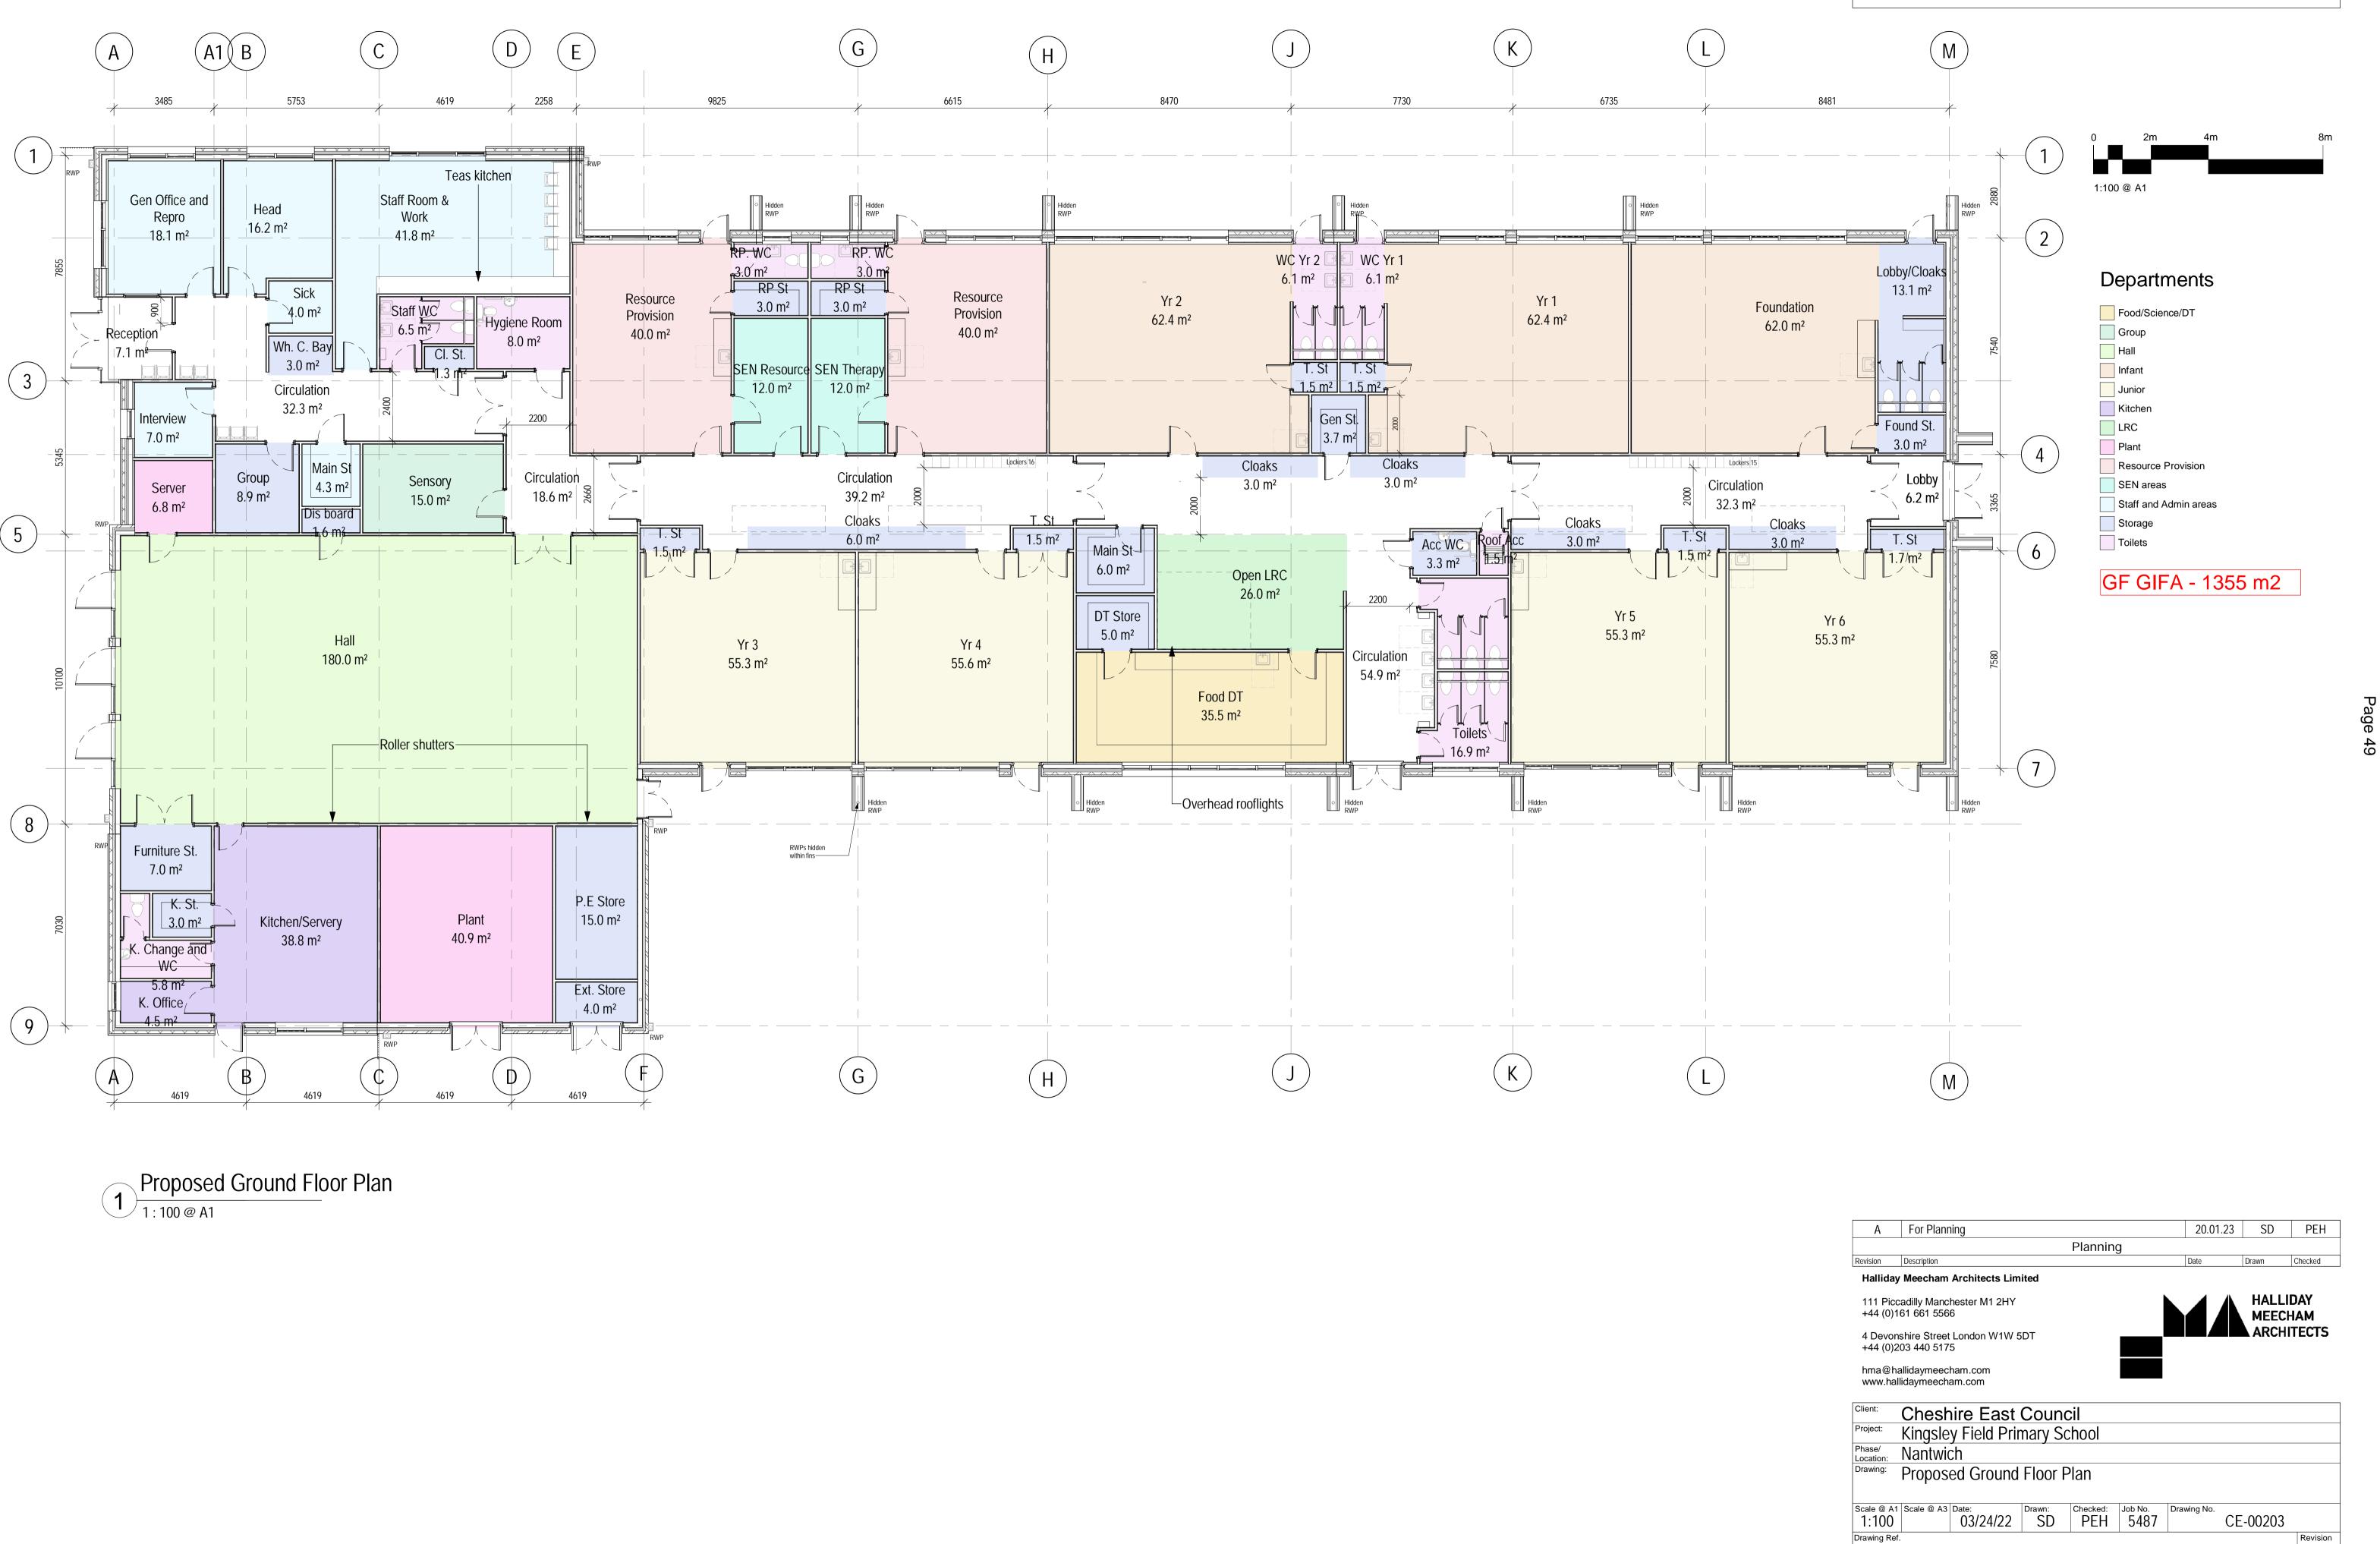

|                 |             |          |          |
|-----------------|----------------|--------------|----------------|-----------------|-------------|----------|----------|
| oject:          | Kingsley       | Field Pri    | mary Sch       | lool            |             |          |          |
| ase/<br>cation: | Nantwich       |              |                |                 |             |          |          |
| awing           | Perspecti      | ve View      | s Option       |                 |             |          |          |
| ale @ A3        | Date: 01/10/23 | Drawn:<br>SD | Checked<br>PEH | Job No.<br>5487 | Drawing No. | CE-00022 |          |
| awing Ref.      |                | 5497         |                |                 |             | 022      | Revision |



5487-HMA-CE-00-DR-A-00203

© Copyright: All rights reserved. This drawing must not be reproduced without permission. Do not scale from this drawing. All dimensions are in millimetres unless otherwise stated.

Any discrepancies should be reported to the Architect.

А

lge



1:100 @ A1

| G | H   | K | L                       |
|---|-----|---|-------------------------|
|   |     |   |                         |
|   |     |   |                         |
|   | PVs |   | of lights<br>cess Hatch |





Revision

А



Page 51



Multi tonal - Telford Berkshire



Cedral Grey -C54 Pewter C54 Pewter<sup>†</sup>

| Equitone colour pa | alette - PG | 544, PC | 3 442, P | 9 |
|--------------------|-------------|---------|----------|---|
|--------------------|-------------|---------|----------|---|