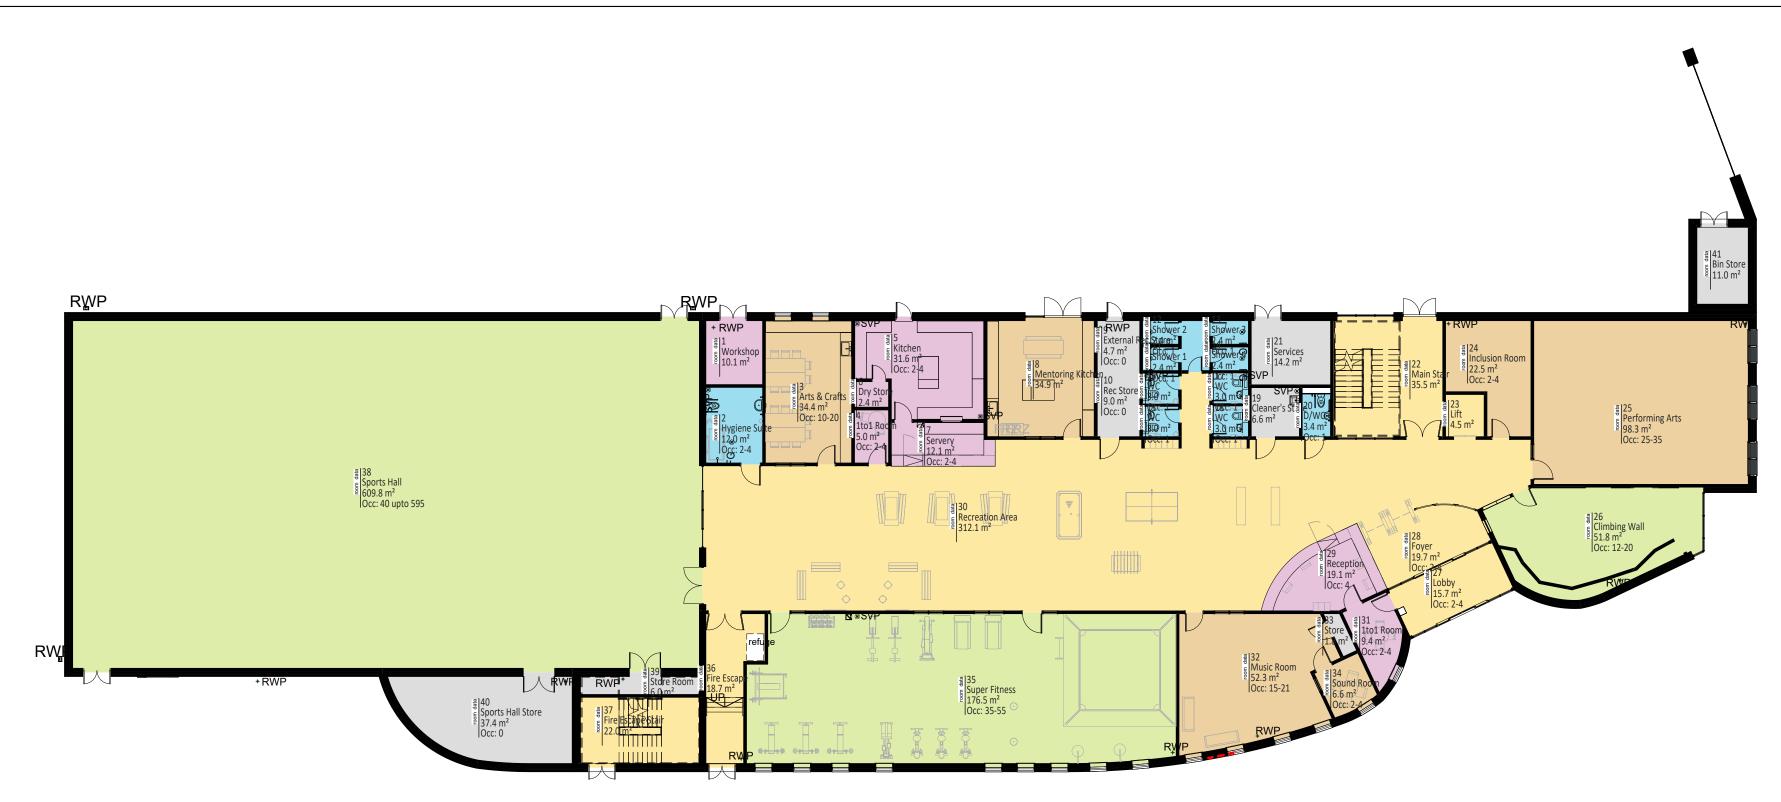

To consider the above application.

11. 22/4964N - CAR PARK, OAK STREET, CREWE - Proposed erection of a part single, part two storey building to provide a Class D2 Youth Zone facility with minibus parking and drive in drop off layby from Oak Street with accessible car parking space. A 5 a-side illuminated (MUGA) pitch is located on the roof at first floor level with an acoustic screen from properties on High Street. Covered secure cycle parking to the North along with external recreation area with secure fencing. Service Yard to the North accessed off High Street providing access to bin storage and minibus space. Associated boundary treatments and hard and soft landscaping (Pages 53 - 64)