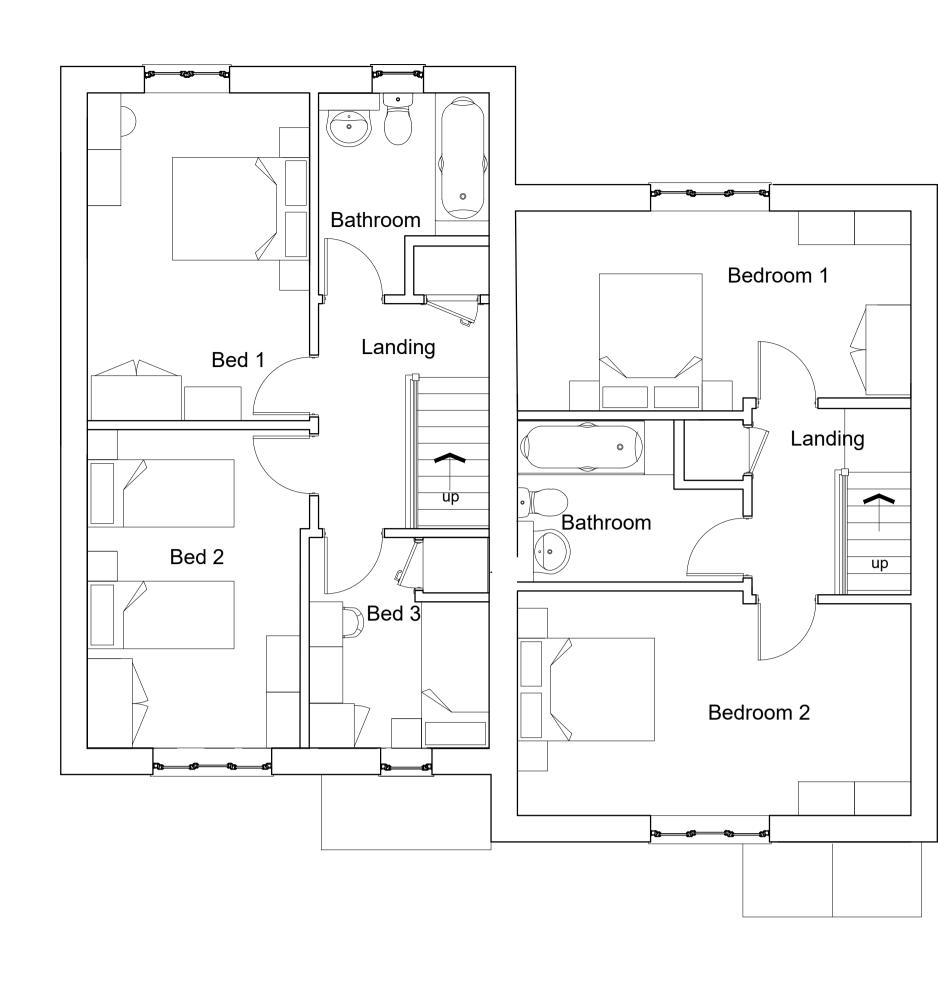

The client has a license to reproduce the work shown on the drawings and documents once only on the site to which it relates. The copyright in all drawings and documents remains vested with Jay Ashall Partnership

## Land Off Meadowbank Avenue Wheelock, Sandbach

| DRAWING NAME:                                |     |
|----------------------------------------------|-----|
| Proposed House Type G & H<br>(Plot 7, 8 & 9) |     |
| DRAWING:-                                    | Rev |
| 1243 - 407                                   |     |
| Planning                                     | E   |
| SCALE: Various @ A1 DATE: Sept 2021          |     |
| Jay Ashall Partnershi                        | р   |

## Plot 10 & 11







**Proposed Front Elevation** Scale 1:100



Jay Ashall Partnership ©



**Proposed First Floor Plan** 





Proposed side Elevation Scale 1:100



Scale 1:100

|          | Revision Schedule                                                 |                  |
|----------|-------------------------------------------------------------------|------------------|
| Revision | Revision Description                                              | Revision<br>Date |
| Α        | Bedroom numbering revised.                                        | 22.09.21         |
| В        | Plot Numbers and Layouts                                          | 23.09.22         |
| С        | Plot 10 Sanitary provisions.                                      | 17.05.23         |
| D        | Updated Plot 11.                                                  | 06.06.23         |
| E