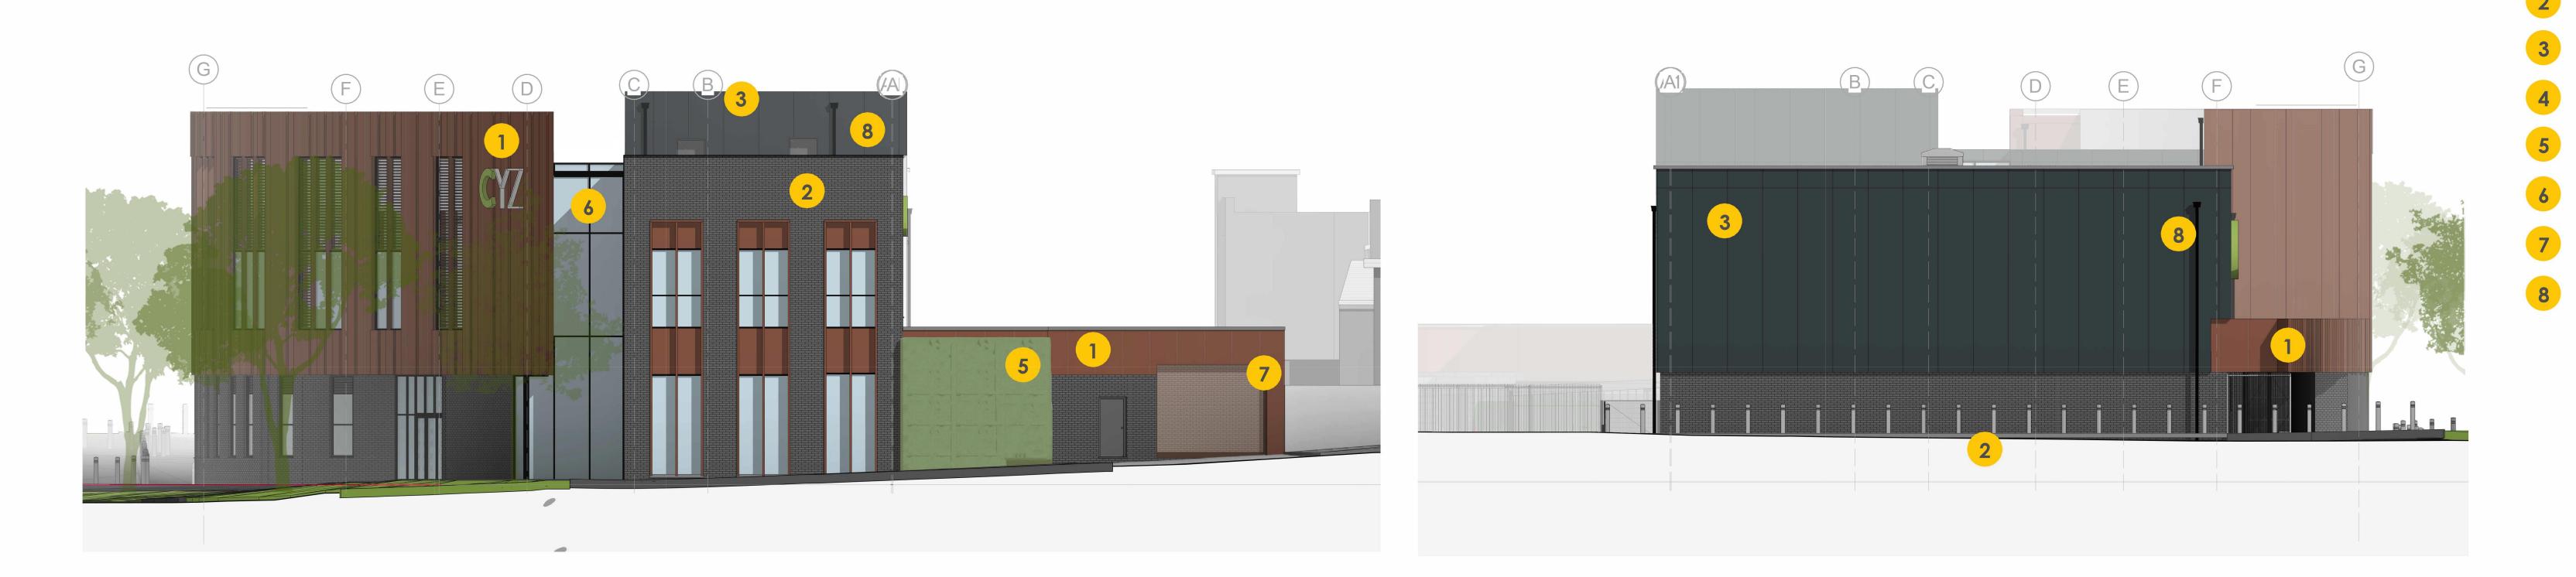

To consider the above application.

11. 22/4964N - CAR PARK, OAK STREET, CREWE - Proposed erection of a part single, part two storey building to provide a Class D2 Youth Zone facility with minibus parking and drive in drop off layby from Oak Street with accessible car parking space. A 5 a-side illuminated (MUGA) pitch is located on the roof at first floor level with an acoustic screen from properties on High Street. Covered secure cycle parking to the North along with external recreation area with secure fencing. Service Yard to the North accessed off High Street providing access to bin storage and minibus space. Associated boundary treatments and hard and soft landscaping (Pages 53 - 64)