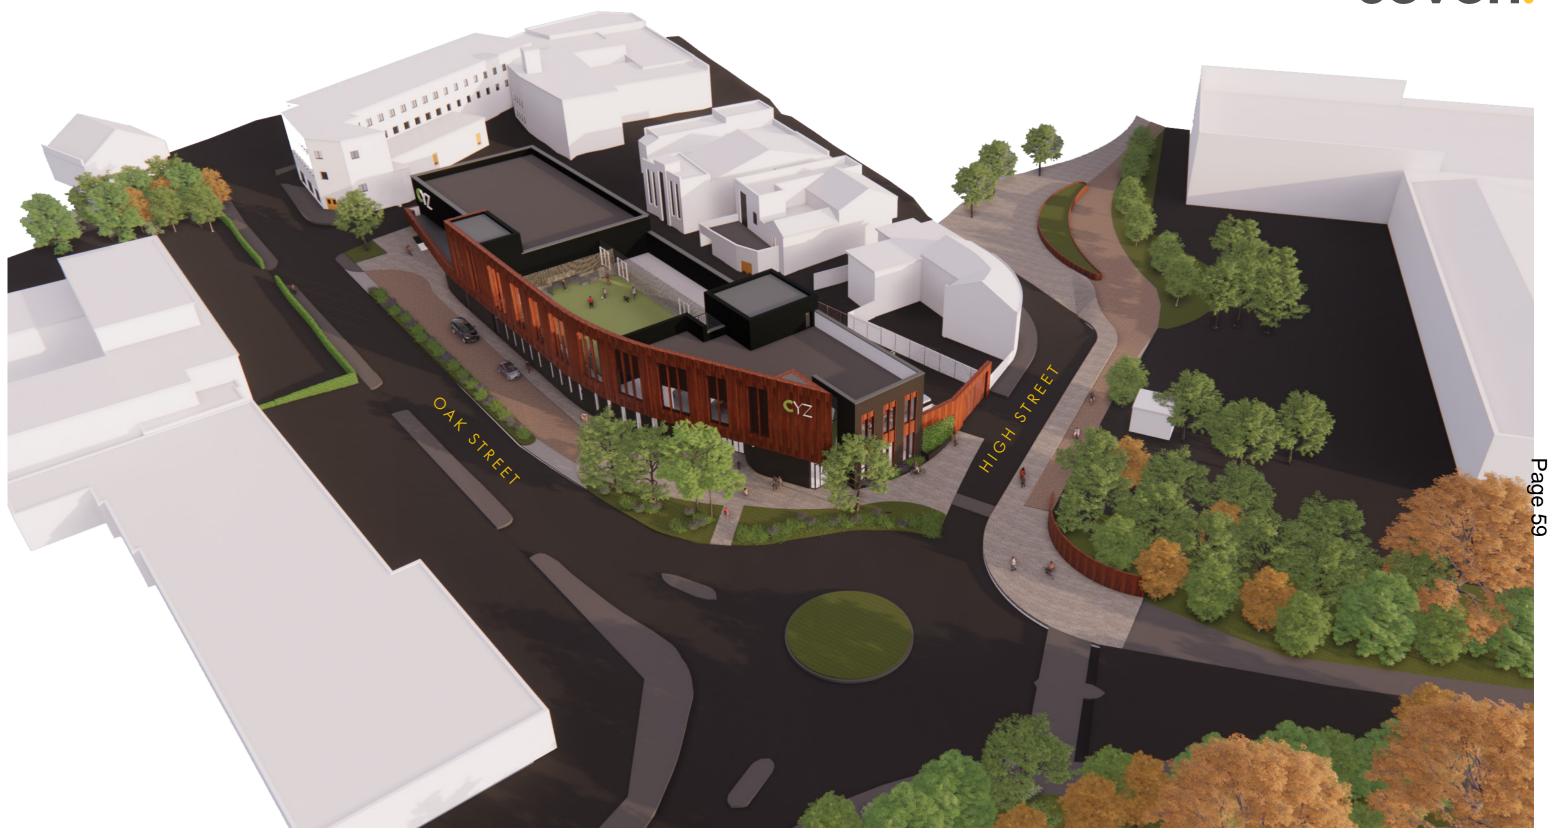

To consider the above application.

11. 22/4964N - CAR PARK, OAK STREET, CREWE - Proposed erection of a part single, part two storey building to provide a Class D2 Youth Zone facility with minibus parking and drive in drop off layby from Oak Street with accessible car parking space. A 5 a-side illuminated (MUGA) pitch is located on the roof at first floor level with an acoustic screen from properties on High Street. Covered secure cycle parking to the North along with external recreation area with secure fencing. Service Yard to the North accessed off High Street providing access to bin storage and minibus space. Associated boundary treatments and hard and soft landscaping (Pages 53 - 64)