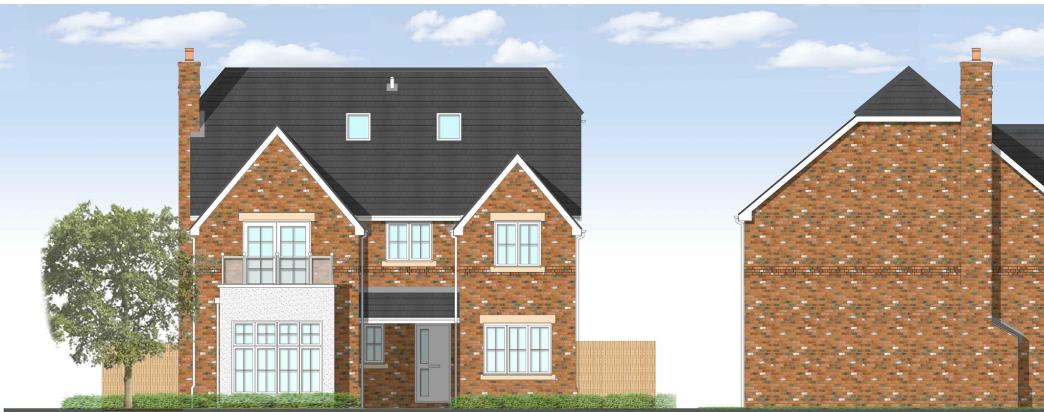

| Rev<br>C                                 |
| t is intend<br>noted with<br>other pers<br>The client<br>document<br>drawings a<br><b>DRA</b> | has a license to reproduce the work shown on the drawin<br>s once only on the site to which it relates. The copyright i<br>and documents remains vested with Jay Ashall Partnership<br>Land Off Meadowbank Aven<br>Wheelock, Sandbach<br>WING NAME:<br>Proposed House Type A<br>(Plot 15)<br>WING:-<br>1243 - 402<br>Planning                                    | Rev<br>C                                 |

This page is intentionally left blank

## 22/1485C Land to the North of 24 Church Lane, SANDBACH CW11 2LQ



Page 33





**GROUND FLOOR PLAN** 



FIRST FLOOR PLAN

2150 SQFT 5 BED DETACHED 1:100@A3 April 2018 REV -





DRAWN DC



SECOND FLOOR PLAN







FRONT ELEVATION

SIDE ELEVATION



REAR ELEVATION

2150 SQFT 5 BED DETACHED 1:100@A3 April 2018 REV -



#### SIDE ELEVATION



SCALE 1:100 DRAWN DC



## PLOT 1,3,4,5 LAND OFF CHURCH LANE SANDBACH, CHESHIRE REV. / DRAWING No.

Page 35

DATE 06.04.18

CSC/HTF/001





FIRST FLOOR PLAN

1760 SQFT 4 BED DETACHED 1:100@A3 Jan 2022 REV -





PLOTS 6,7,8 CHURCH LANE SANDBACH, CHESHIRE, scale 1:100 rev. / drawing No. DATE 04.01.22 CLS/HTZ/02 DRAWN DC





FRONT ELEVATION

SIDE ELEVATION



**REAR ELEVATION** 

1760 SQFT 4 BED DETACHED 1:100@A3 Jan 2022 REV -





SCALE 1:100 DATE 04.01.22 DRAWN DC

SIDE ELEVATION



This page is intentionally left blank

# 22/3818C Land East of, CHELLS HILL, CHURCH LAWTON



|                                                                            |