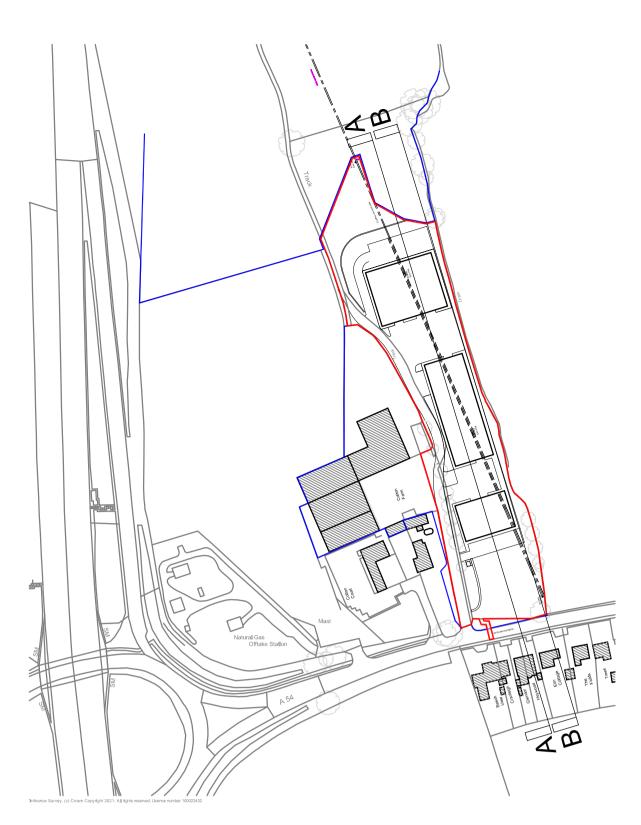

# 22/4662C COTTON FARM, MIDDLEWICH ROAD, HOLMES CHAPEL, **CW4 7ET**

Page

ശ

| D   | Red & blue lines revised to include footpath | 27/02/2023 | BD   | BD   |
|-----|----------------------------------------------|------------|------|------|
| С   | PLANNING ISSUE                               | 23/09/2022 | BD   | RG   |
| В   | Red line position altered                    | 26/08/2022 | BD   | RG   |
| A   | PLANNING ISSUE                               | 07/07/2022 | TR   | RG   |
| -   | FIRST ISSUE                                  | 02/11/2021 | TR   | RG   |
| Rev | Revision                                     | Date       | Drwn | Chkd |