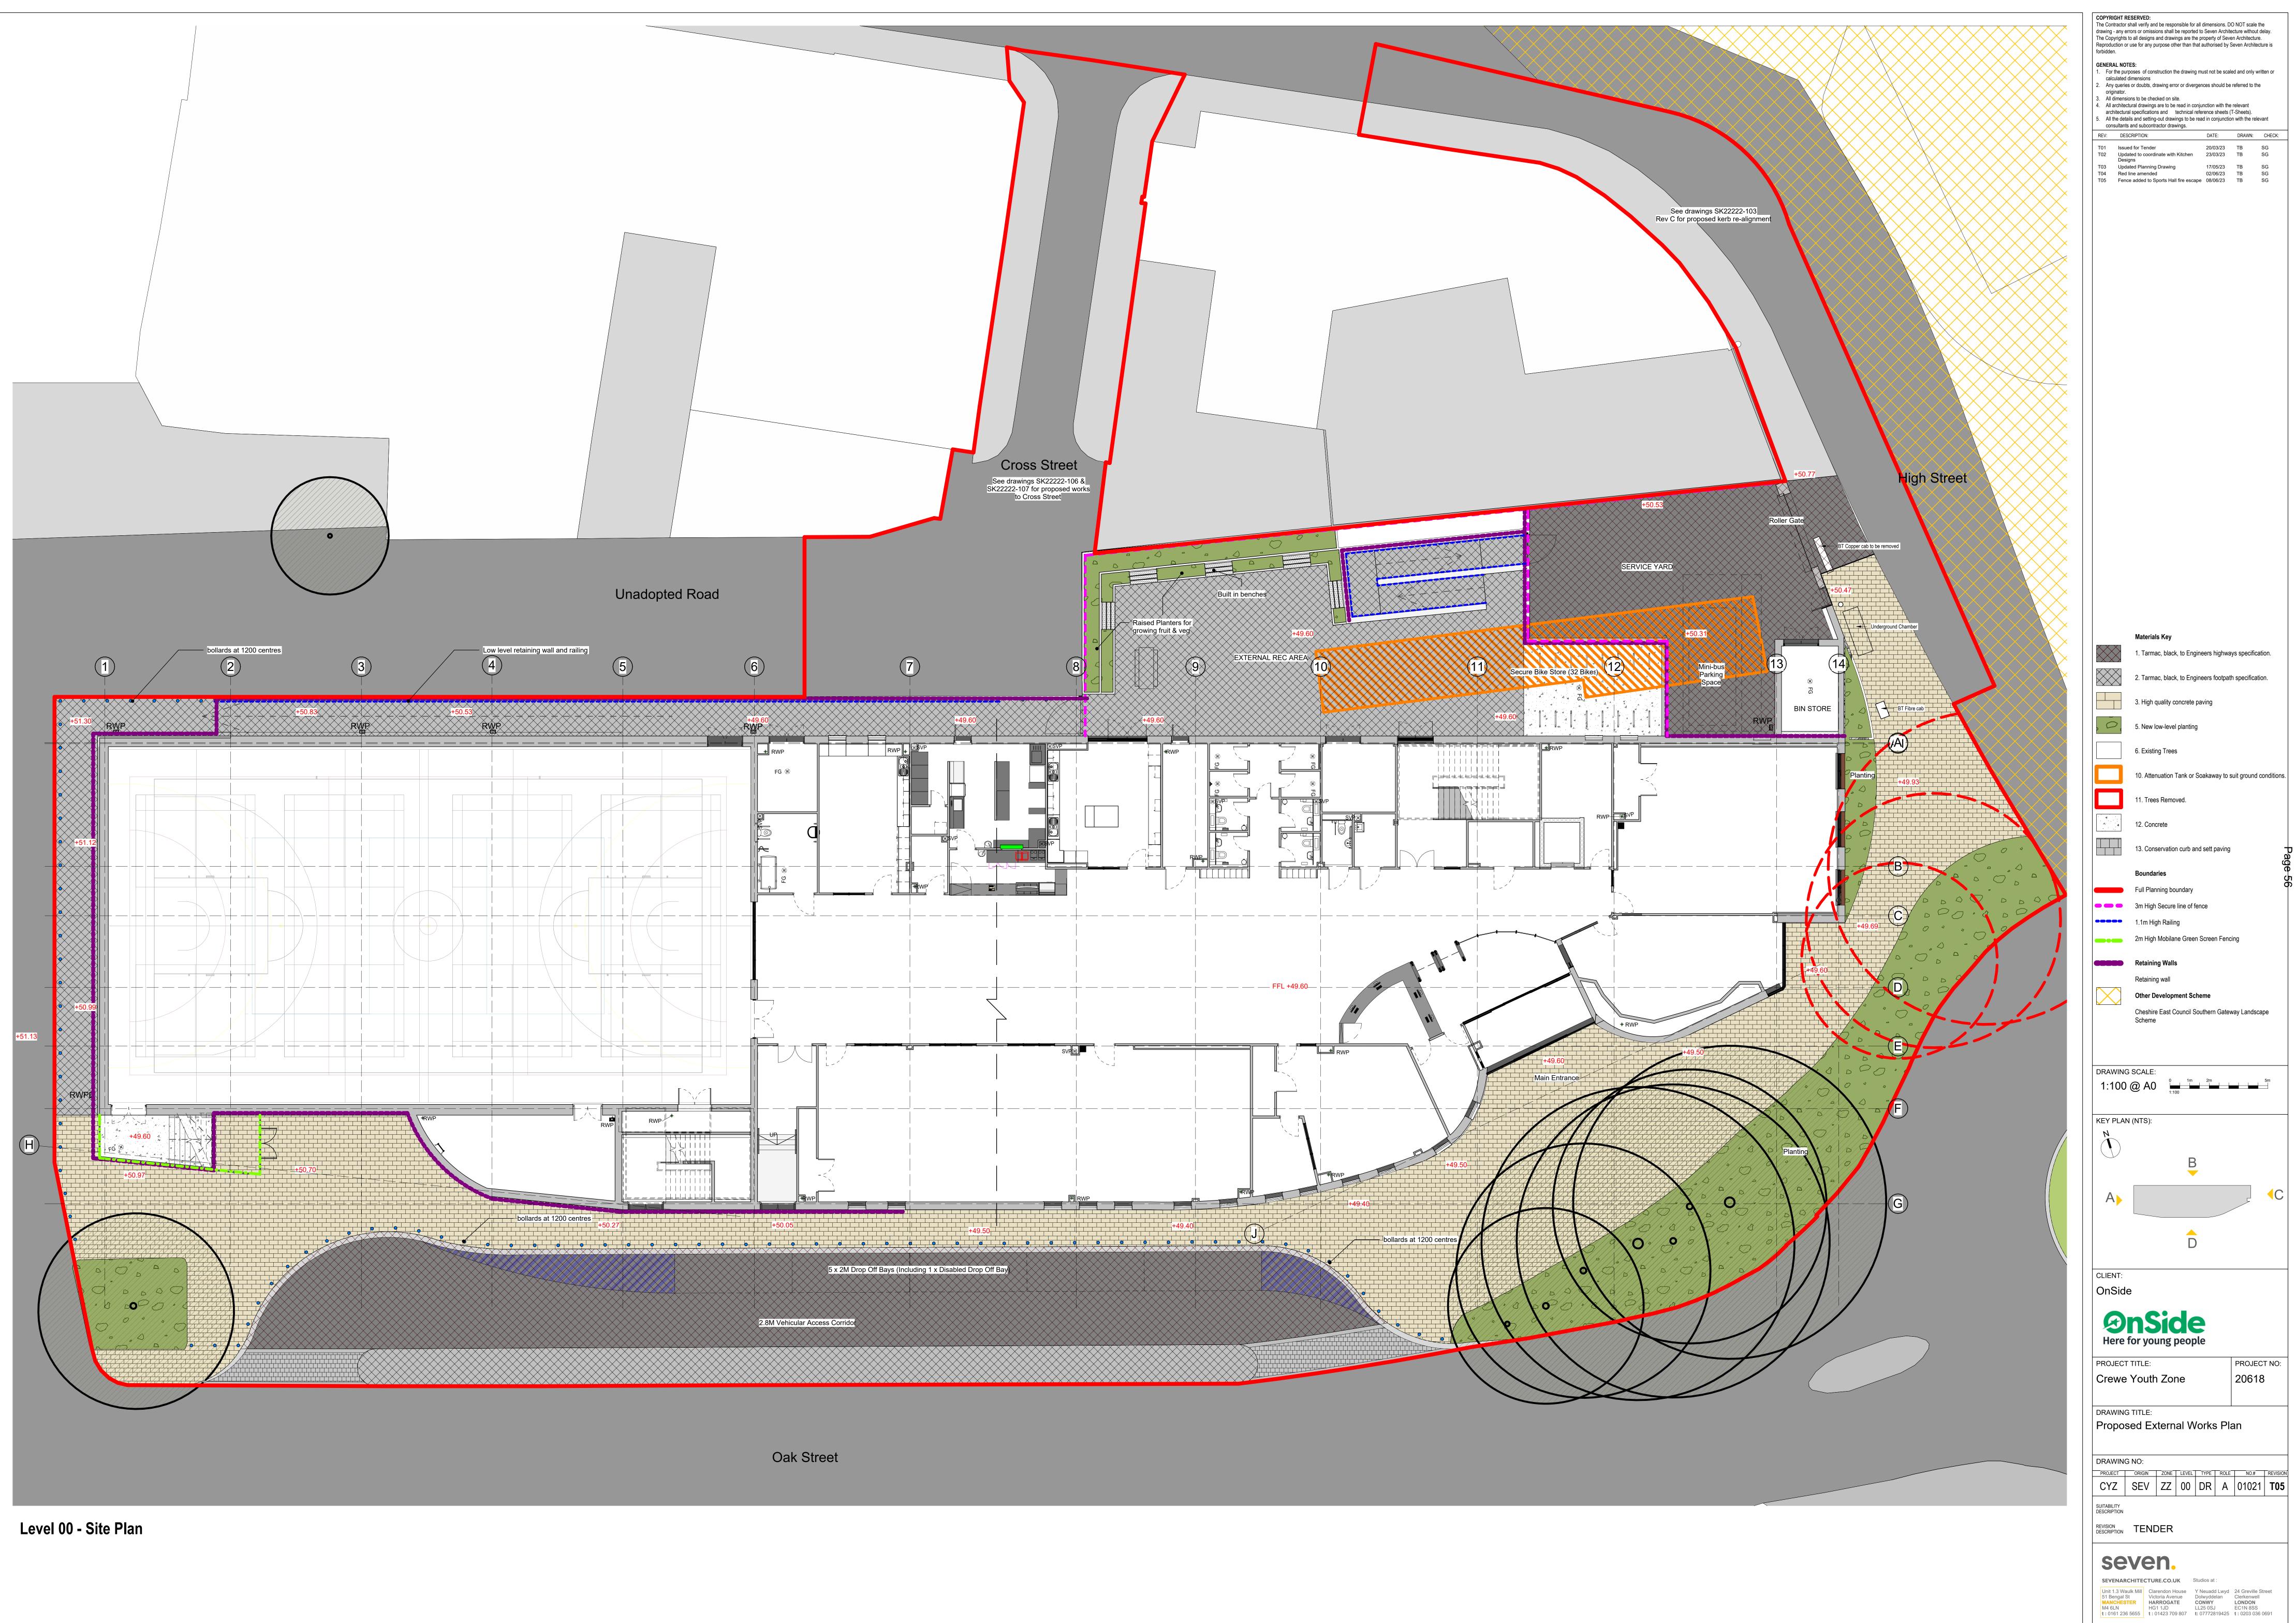

To consider the above application.

11. 22/4964N - CAR PARK, OAK STREET, CREWE - Proposed erection of a part single, part two storey building to provide a Class D2 Youth Zone facility with minibus parking and drive in drop off layby from Oak Street with accessible car parking space. A 5 a-side illuminated (MUGA) pitch is located on the roof at first floor level with an acoustic screen from properties on High Street. Covered secure cycle parking to the North along with external recreation area with secure fencing. Service Yard to the North accessed off High Street providing access to bin storage and minibus space. Associated boundary treatments and hard and soft landscaping (Pages 53 - 64)