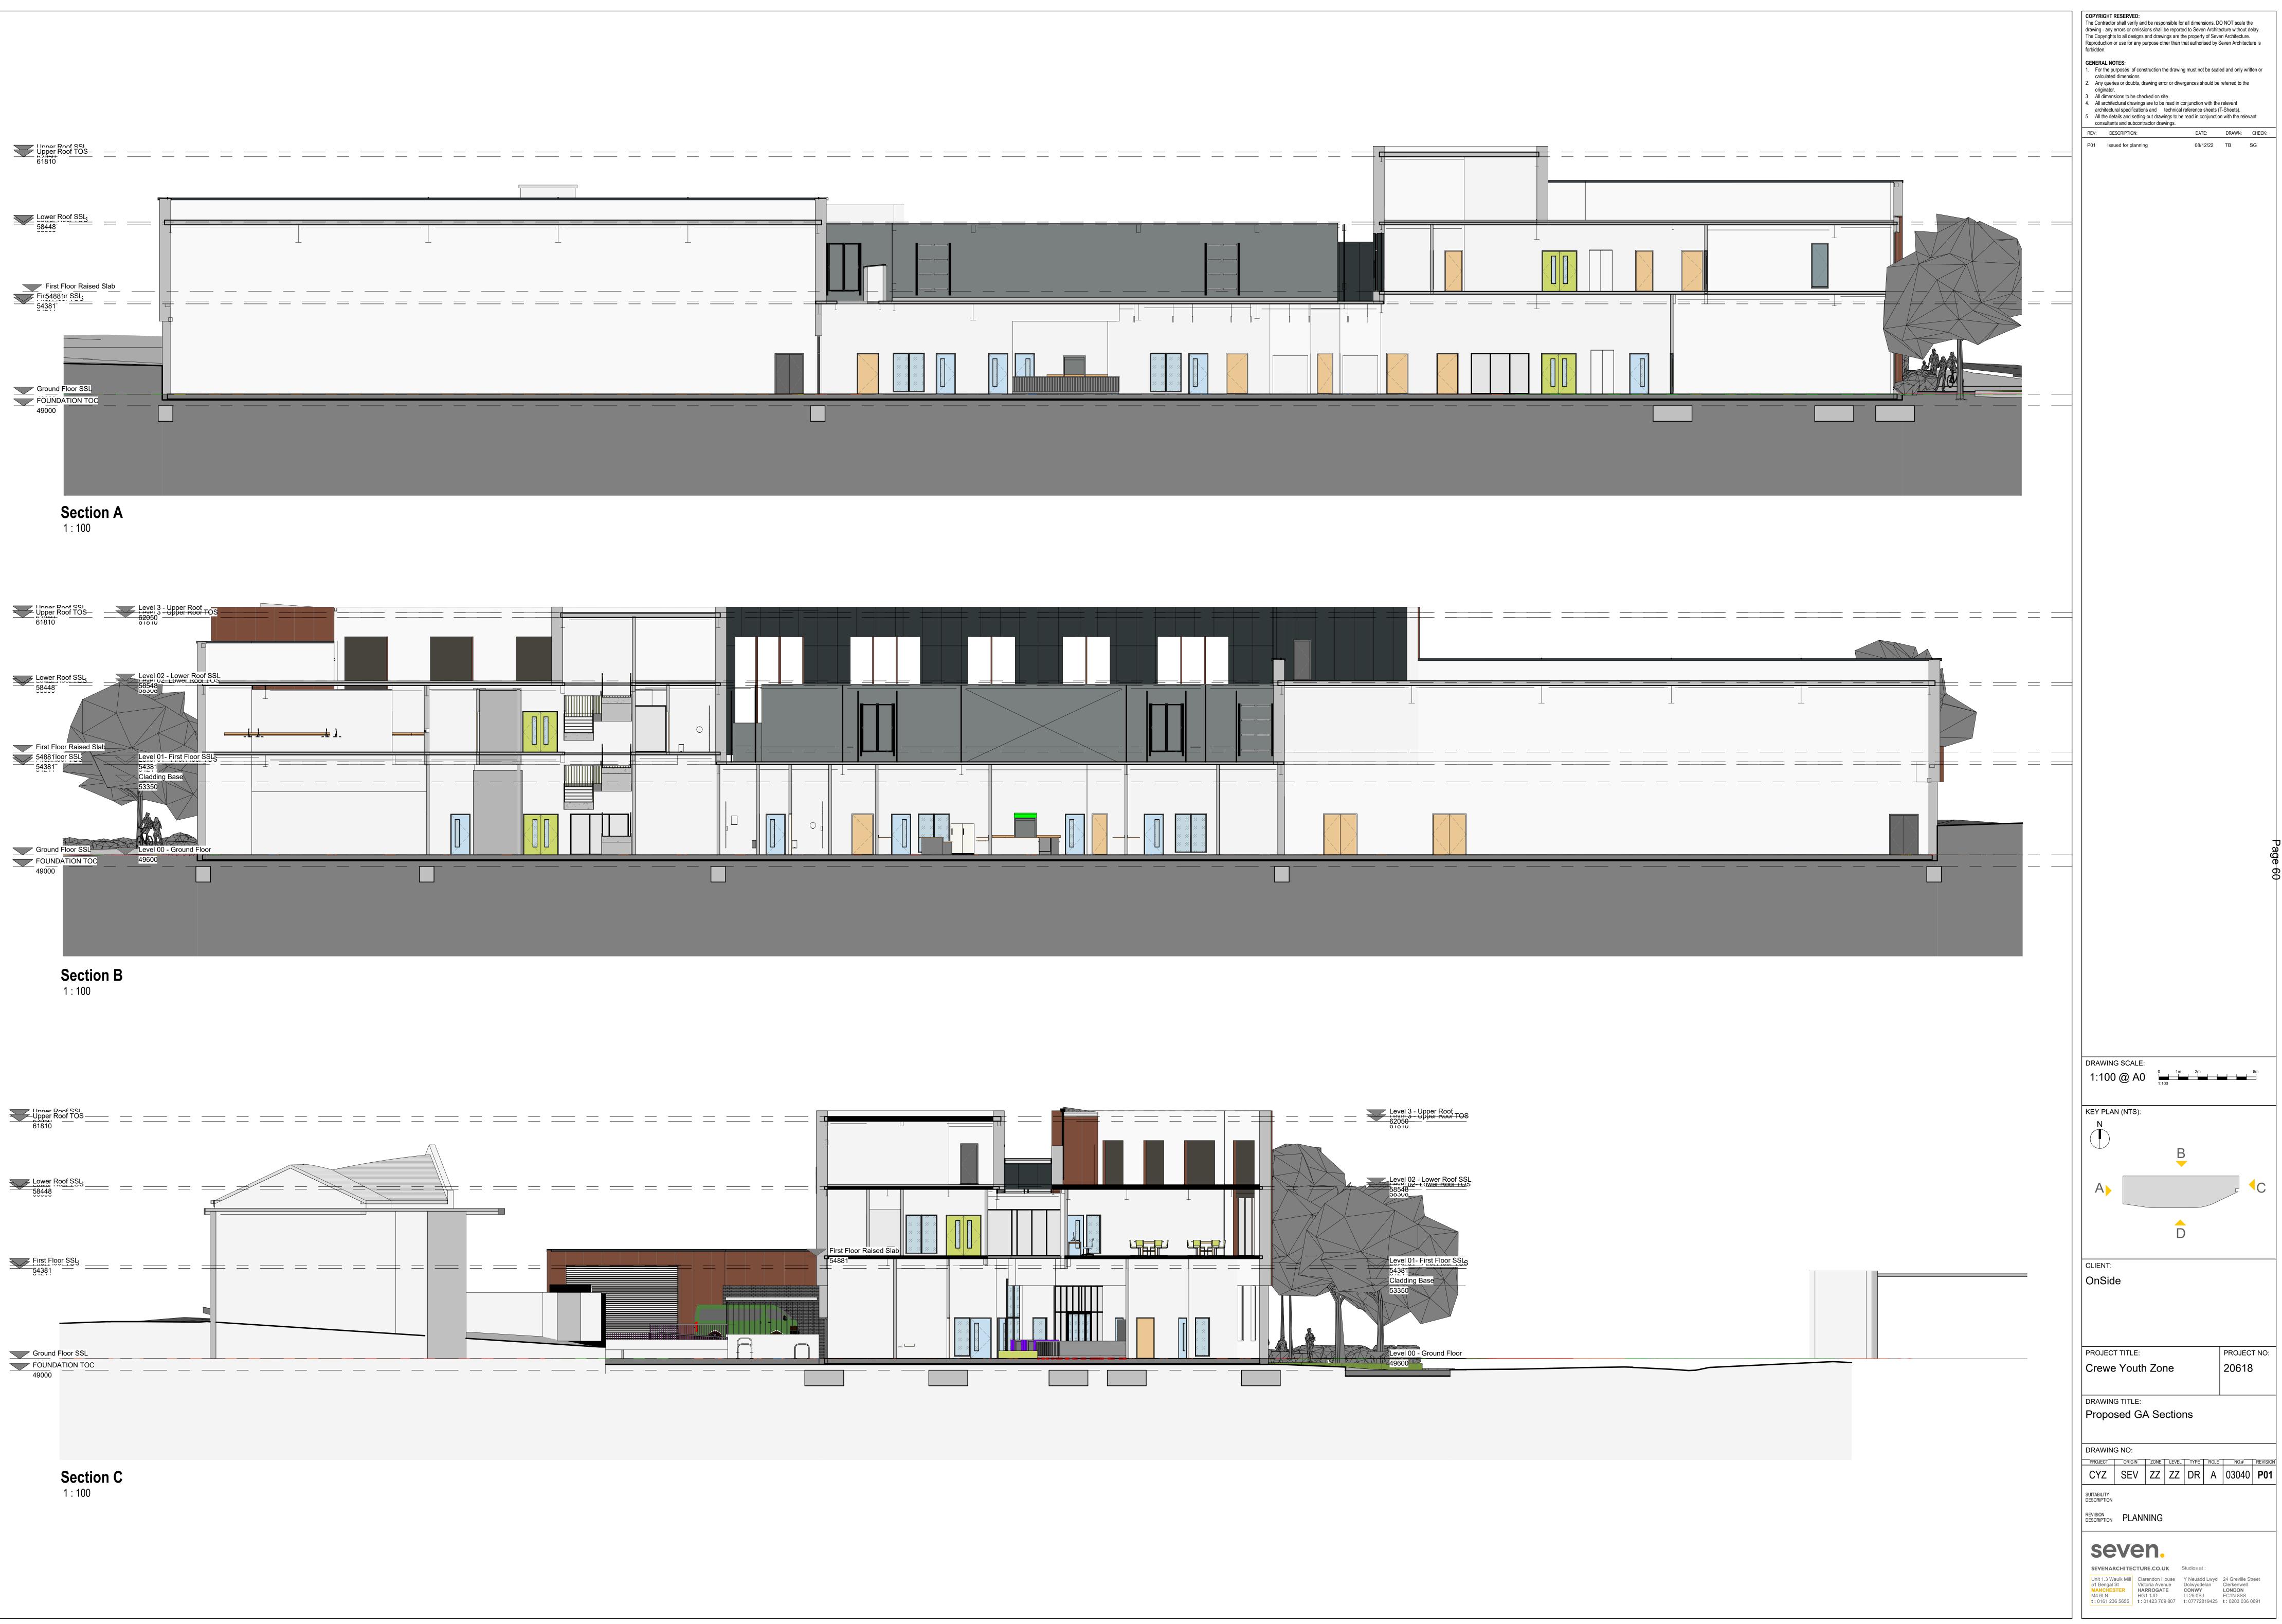

To consider the above application.

11. 22/4964N - CAR PARK, OAK STREET, CREWE - Proposed erection of a part single, part two storey building to provide a Class D2 Youth Zone facility with minibus parking and drive in drop off layby from Oak Street with accessible car parking space. A 5 a-side illuminated (MUGA) pitch is located on the roof at first floor level with an acoustic screen from properties on High Street. Covered secure cycle parking to the North along with external recreation area with secure fencing. Service Yard to the North accessed off High Street providing access to bin storage and minibus space. Associated boundary treatments and hard and soft landscaping (Pages 53 - 64)