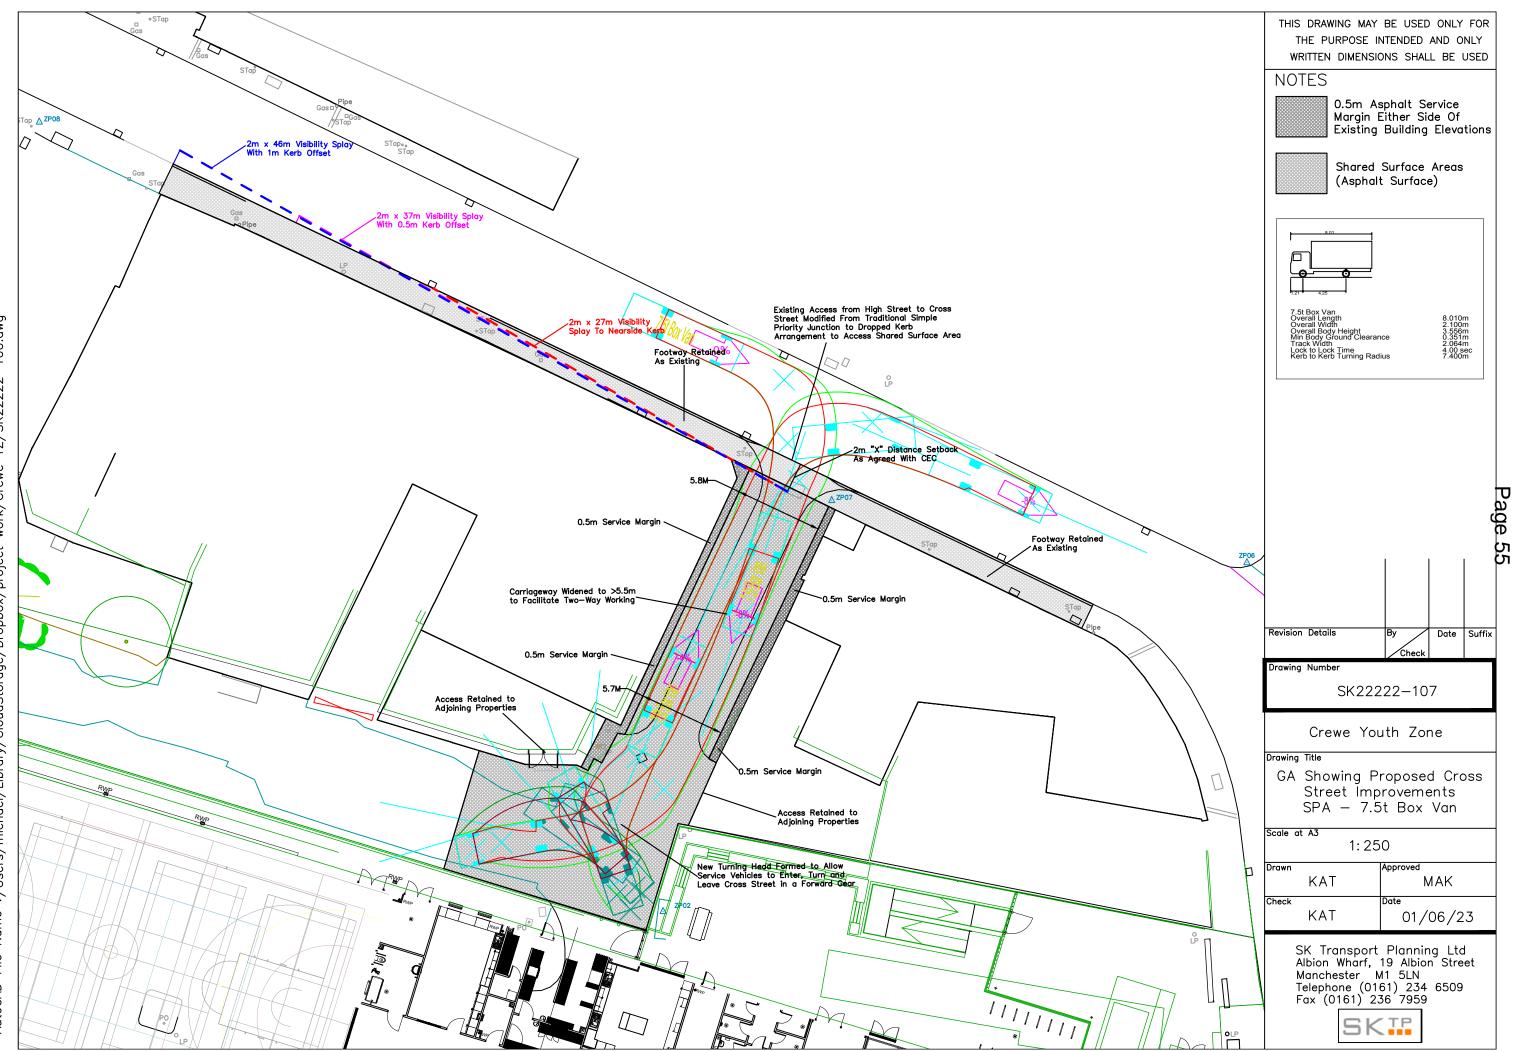

To consider the above application.

11. 22/4964N - CAR PARK, OAK STREET, CREWE - Proposed erection of a part single, part two storey building to provide a Class D2 Youth Zone facility with minibus parking and drive in drop off layby from Oak Street with accessible car parking space. A 5 a-side illuminated (MUGA) pitch is located on the roof at first floor level with an acoustic screen from properties on High Street. Covered secure cycle parking to the North along with external recreation area with secure fencing. Service Yard to the North accessed off High Street providing access to bin storage and minibus space. Associated boundary treatments and hard and soft landscaping (Pages 53 - 64)