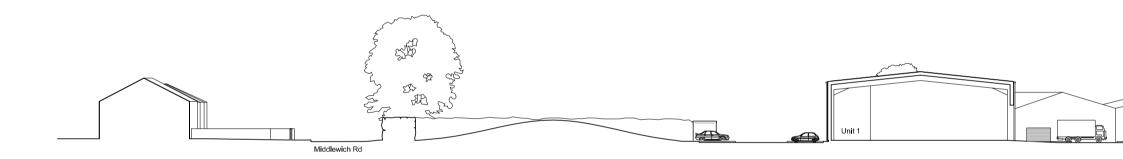

# 22/4662C COTTON FARM, MIDDLEWICH ROAD, HOLMES CHAPEL, **CW4 7ET**

Page

ശ

| D   | Red & blue lines revised to include footpath | 27/02/2023 | BD   | BD   |
|-----|----------------------------------------------|------------|------|------|
| С   | PLANNING ISSUE                               | 23/09/2022 | BD   | RG   |
| В   | Red line position altered                    | 26/08/2022 | BD   | RG   |
| A   | PLANNING ISSUE                               | 07/07/2022 | TR   | RG   |
| -   | FIRST ISSUE                                  | 02/11/2021 | TR   | RG   |
| Rev | Revision                                     | Date       | Drwn | Chkd |