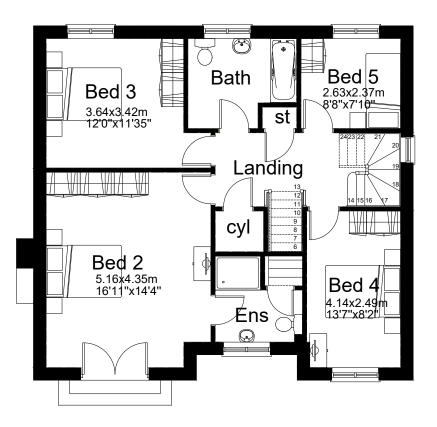

To consider the above application.

7. 22/4609C - LAND OFF, MEADOWBANK AVENUE, WHEELOCK - Construction of affordable housing (Pages 19 - 30)

To consider the above application.

8. 22/1485C - LAND TO THE NORTH OF 24 CHURCH LANE, SANDBACH CW11 2LQ
 - Erection of 4 dwellings with associated access and landscaping (Pages 31 - 38)