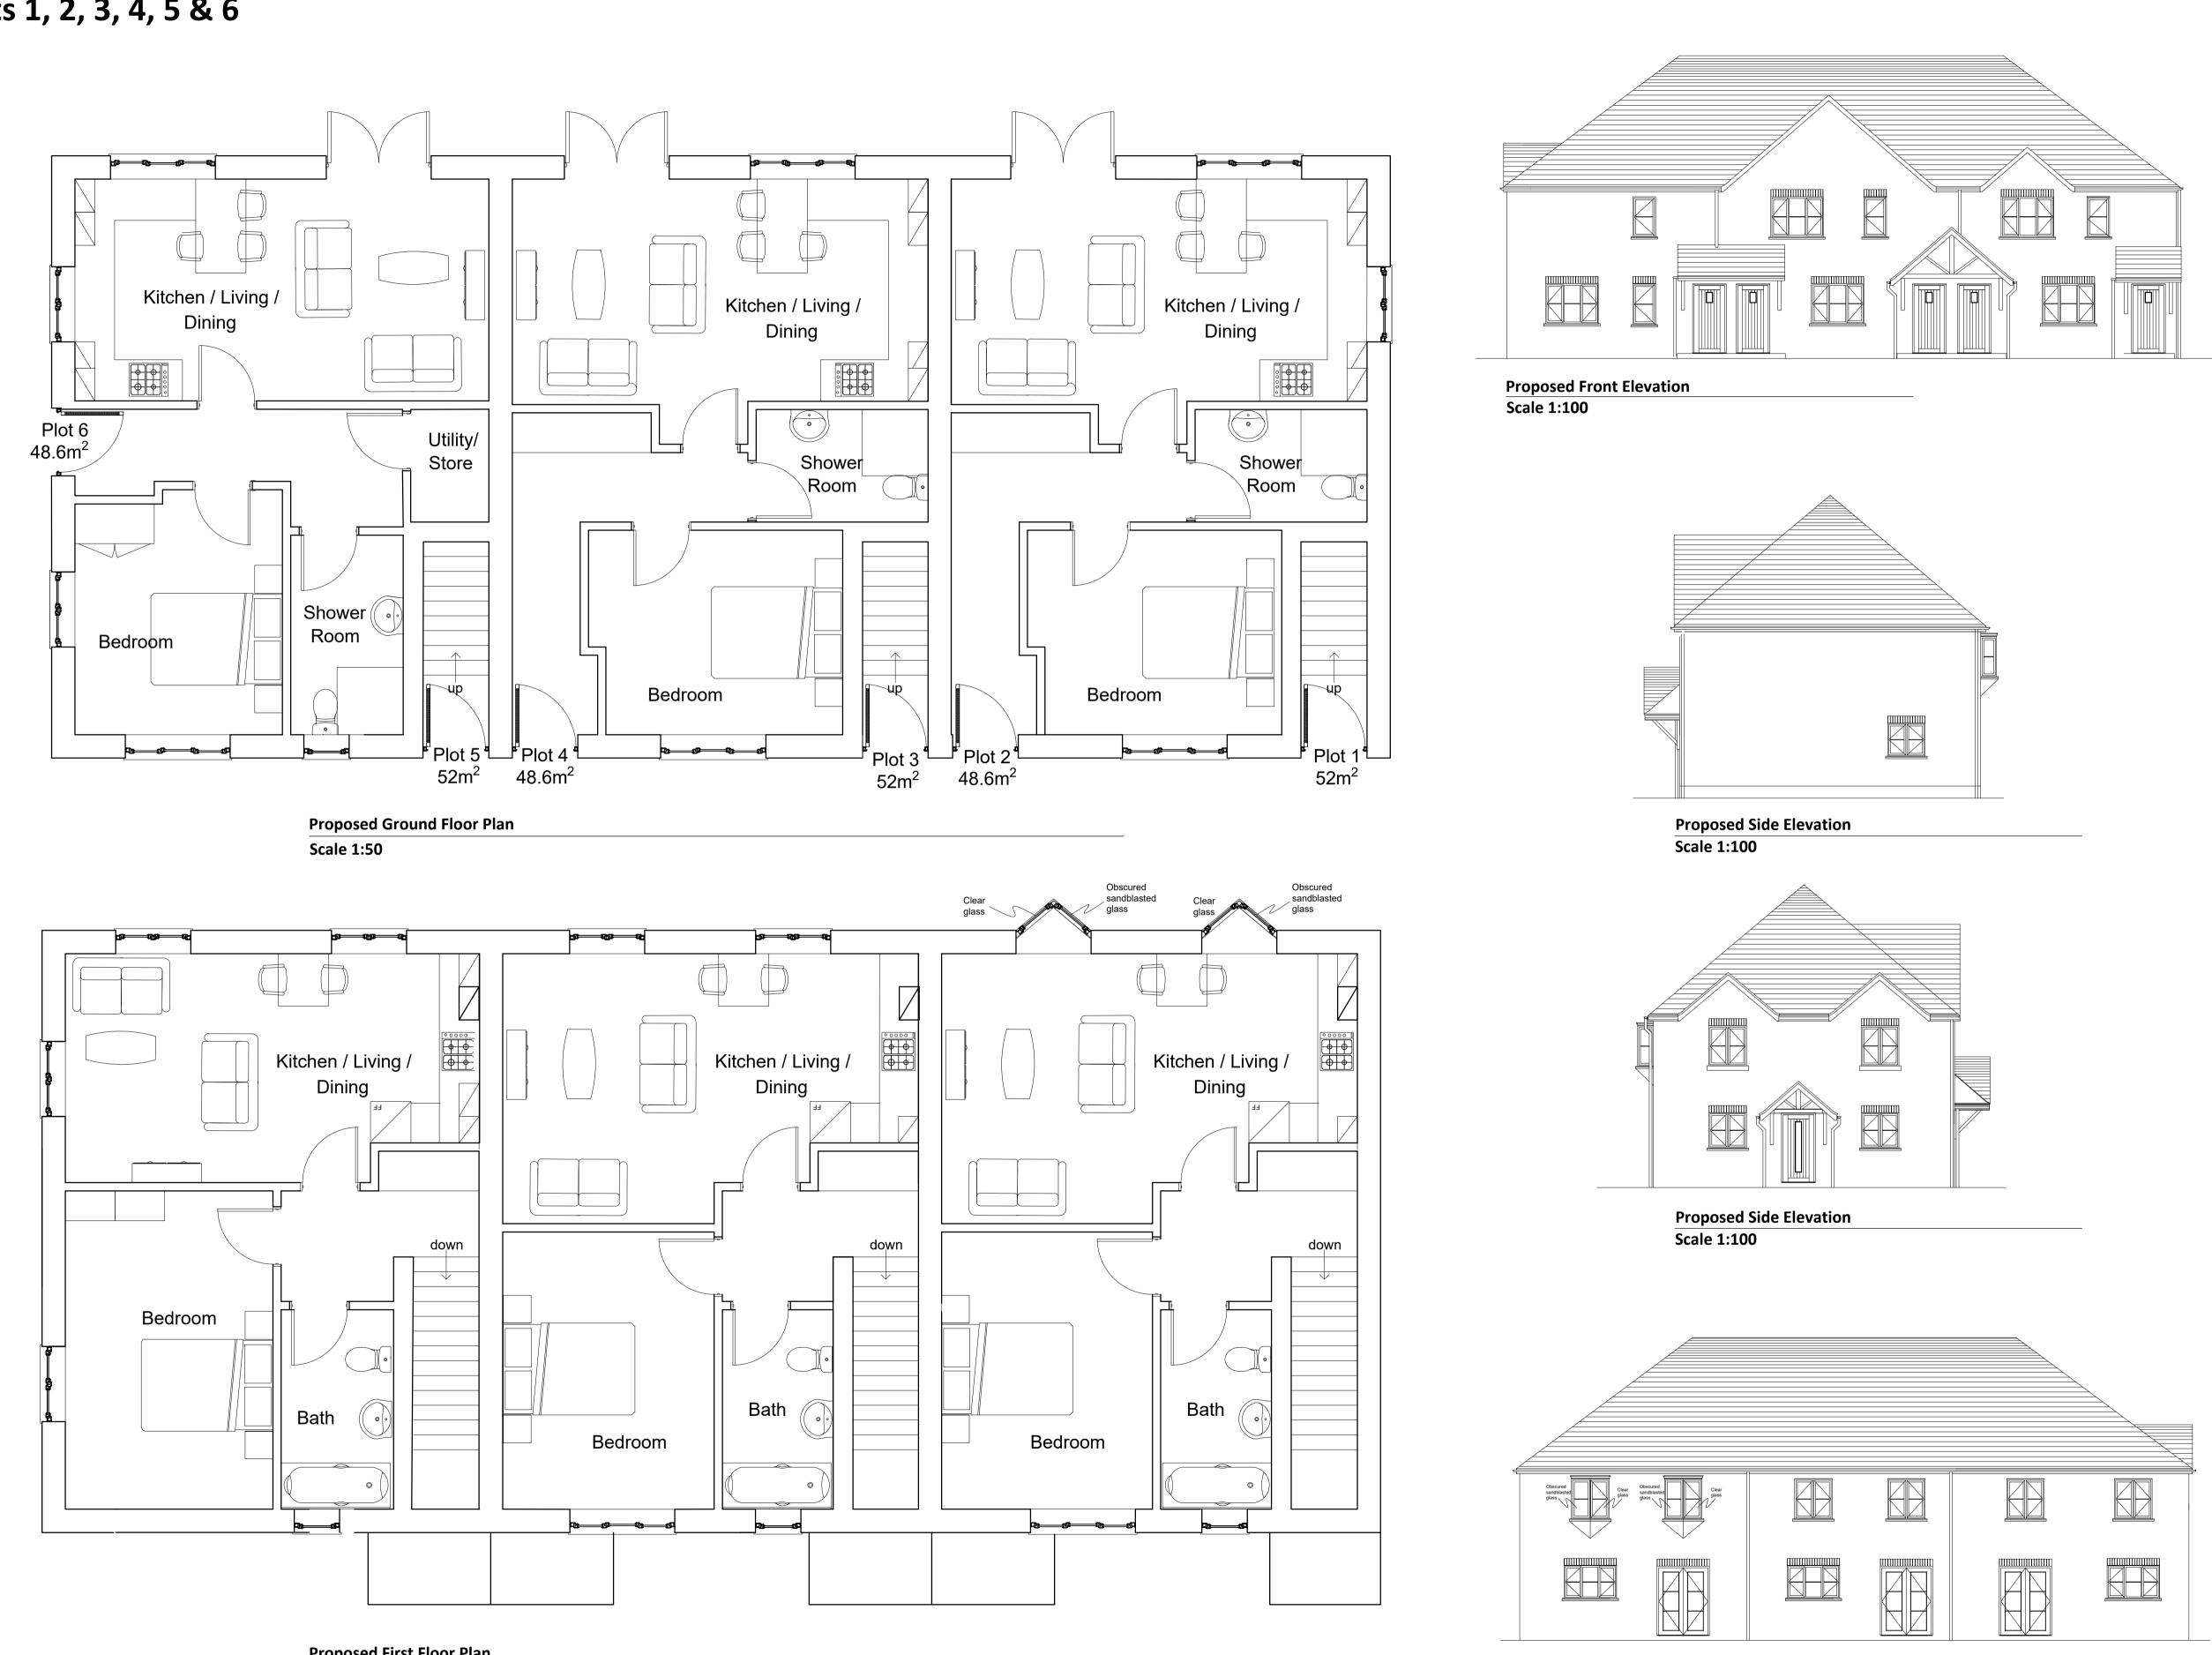

| Jay Ashall Part                                                                                                                                                                                                                                                                                                                                                                                                                                                                            | tnershi                                                                                                                                                                                             |                                                         |







**Proposed Rear Elevation** Scale 1:100

| Revision Schedule |                                                                                                |                  |
|-------------------|------------------------------------------------------------------------------------------------|------------------|
| Revision          | Revision Description                                                                           | Revision<br>Date |
| Α                 | Plot Numbers and Layouts                                                                       | 23.09.22         |
| В                 | Provision of angled windows to First Floor plot 1 to mitigate overlooking of No.1 Hopol Drive. | 17.05.23         |
| С                 | Remeasure of plot sizes to determine differ