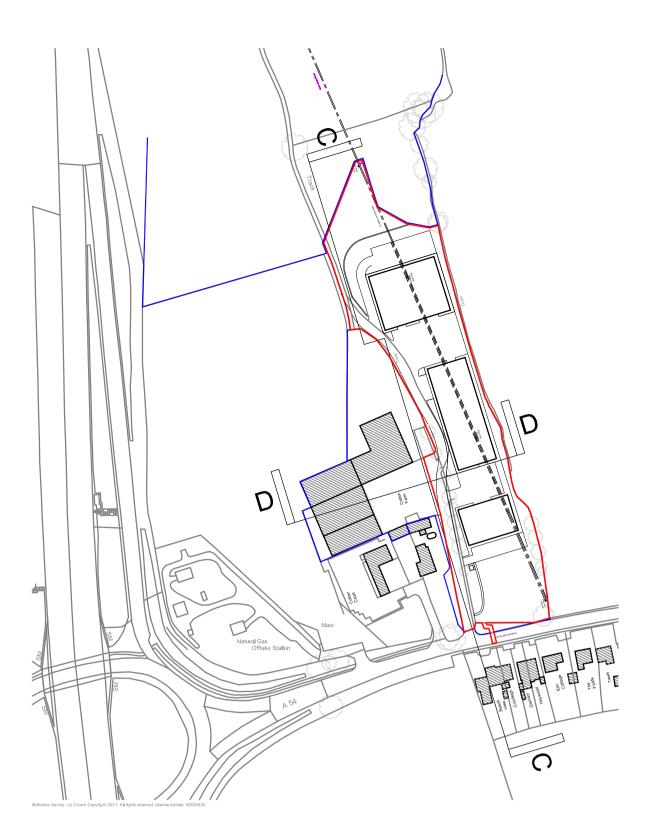

# 22/4662C COTTON FARM, MIDDLEWICH ROAD, HOLMES CHAPEL, **CW4 7ET**

Page

ശ

| D   | Red & blue lines revised to include footpath | 27/02/2023 | BD   | BD   |
|-----|----------------------------------------------|------------|------|------|
| С   | PLANNING ISSUE                               | 23/09/2022 | BD   | RG   |
| В   | Red line position altered                    | 26/08/2022 | BD   | RG   |
| A   | PLANNING ISSUE                               | 07/07/2022 | TR   | RG   |
| -   | FIRST ISSUE                                  | 02/11/2021 | TR   | RG   |
| Rev | Revision                                     | Date       | Drwn | Chkd |