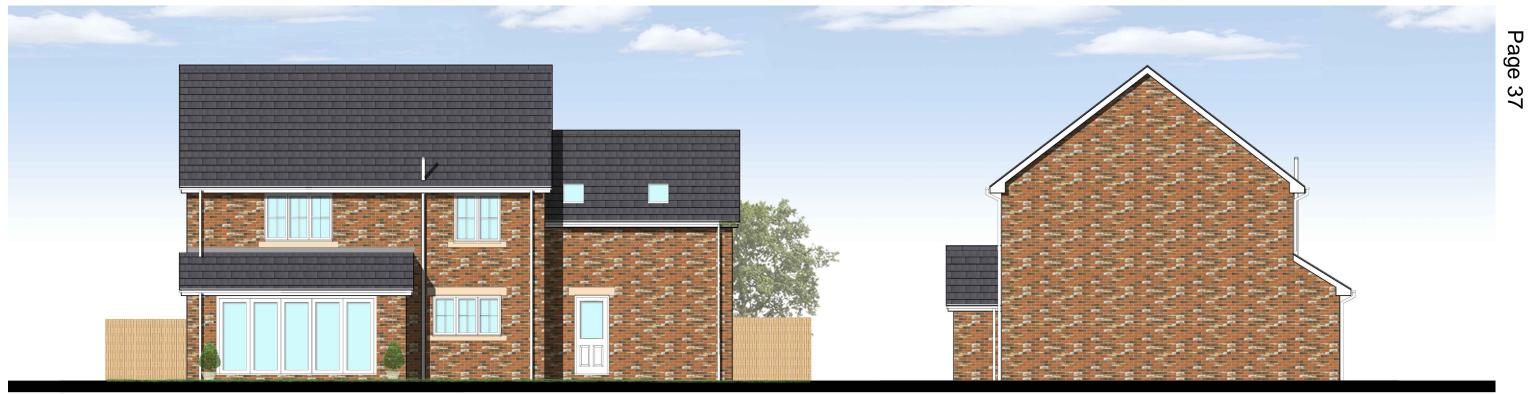

To consider the above application.

7. 22/4609C - LAND OFF, MEADOWBANK AVENUE, WHEELOCK - Construction of affordable housing (Pages 19 - 30)

To consider the above application.

8. 22/1485C - LAND TO THE NORTH OF 24 CHURCH LANE, SANDBACH CW11 2LQ
 - Erection of 4 dwellings with associated access and landscaping (Pages 31 - 38)