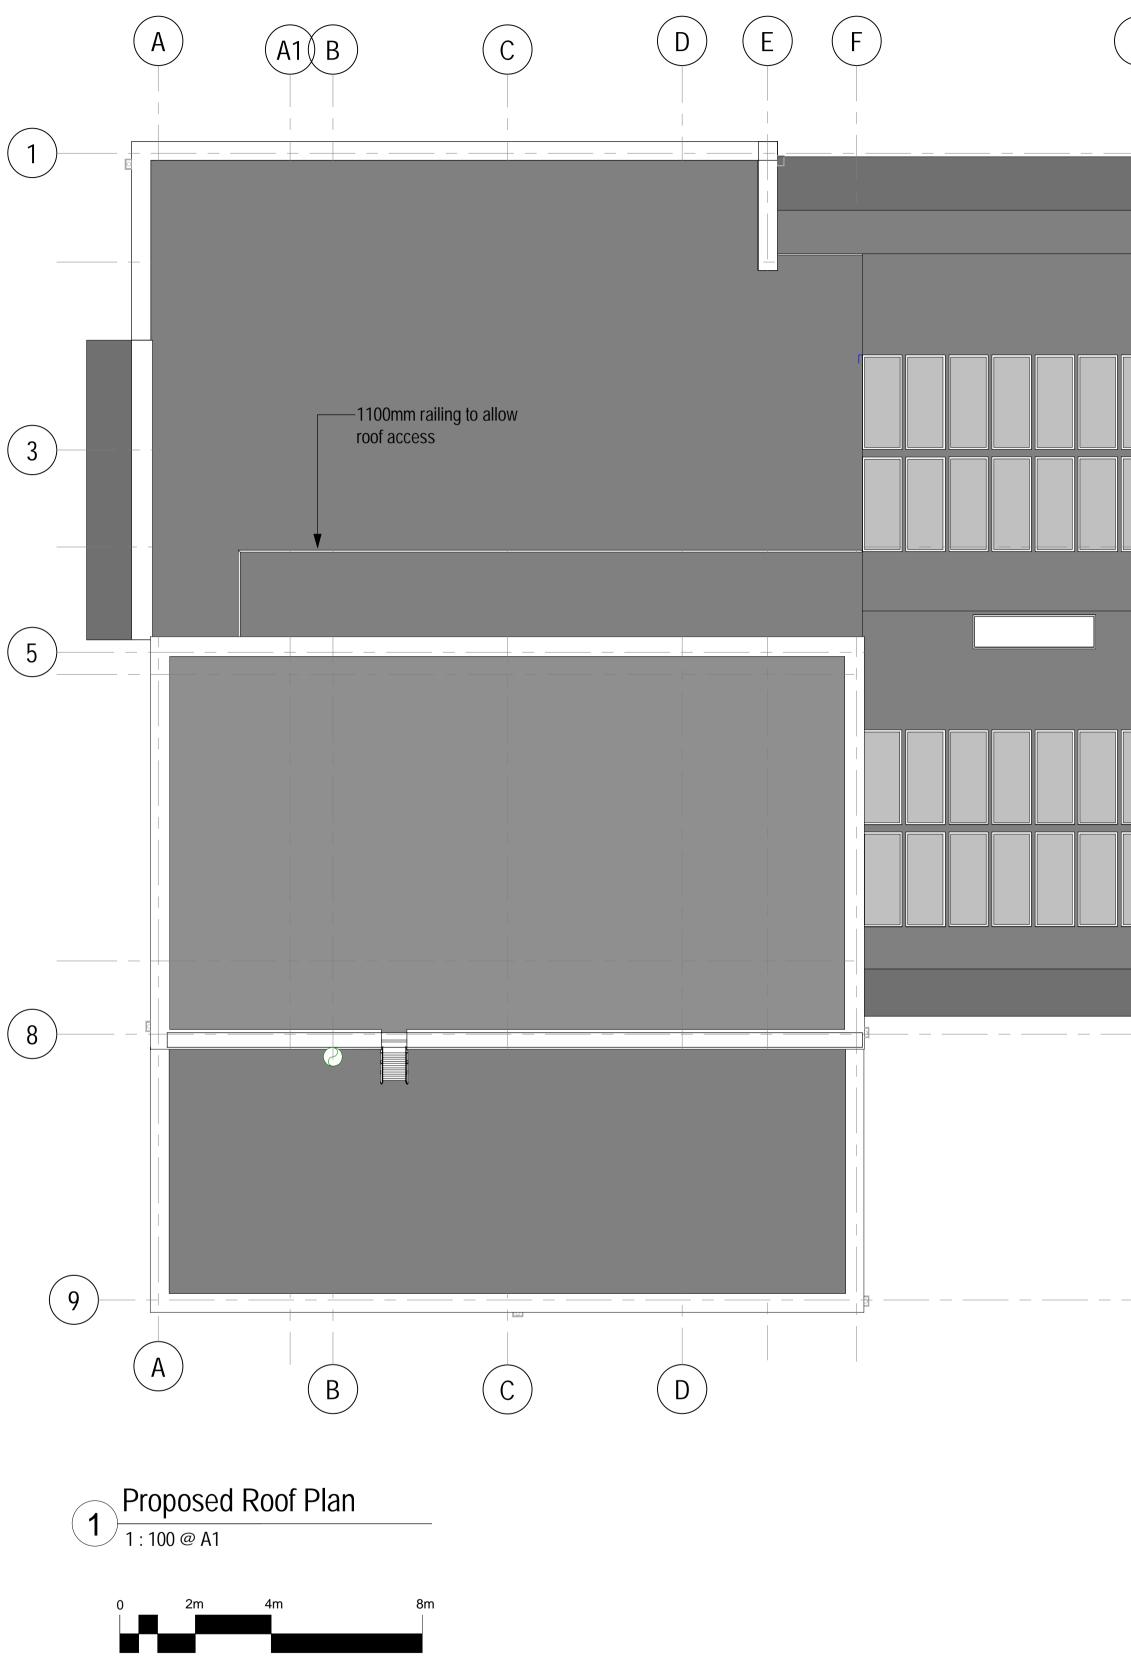

|          |          |
| ase/<br>cation: | Nantwich       |              |                |                 |             |          |          |
| awing           | Perspecti      | ve View      | s Option       |                 |             |          |          |
| ale @ A3        | Date: 01/10/23 | Drawn:<br>SD | Checked<br>PEH | Job No.<br>5487 | Drawing No. | CE-00022 |          |
| awing Ref.      |                | 5497         |                |                 |             | 022      | Revision |



5487-HMA-CE-00-DR-A-00203

© Copyright: All rights reserved. This drawing must not be reproduced without permission. Do not scale from this drawing. All dimensions are in millimetres unless otherwise stated.

Any discrepancies should be reported to the Architect.

А

lge



1:100 @ A1

| G | H   | K | L                       |
|---|-----|---|-------------------------|
|   |     |   |                         |
|   |     |   |                         |
|   | PVs |   | of lights<br>cess Hatch |





Revision

А



Page 51



Multi tonal - Telford Berkshire



Cedral Grey -C54 Pewter C54 Pewter<sup>†</sup>

| Equitone colour pa | alette - PG | 544, PC | 3 442, P | 9 |
|--------------------|-------------|---------|----------|---|
|--------------------|-------------|---------|----------|---|

|        | DC 442 |
|--------|--------|
| PG 544 | PG 442 |

PG 443



Louvre Colours:

Green: RAL6018 Light Blue: RAL: 5024 Blue: RAL: 5002

© Copyright: All rights reserved. This drawing must not be reproduced without permission. Do not scale from this drawing. All dimensi