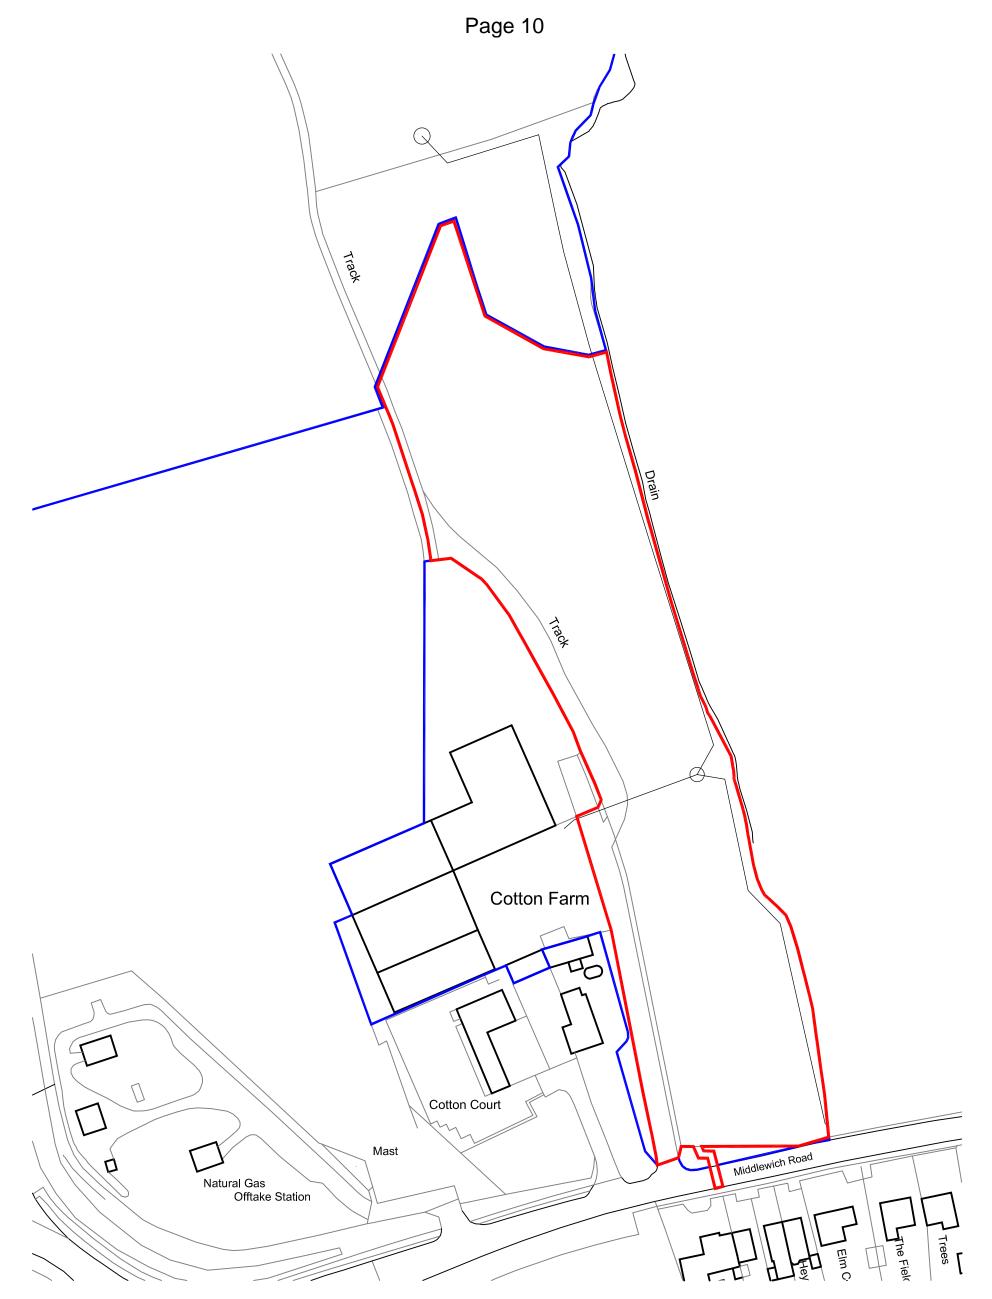

To consider the above application.

 22/4662C - COTTON FARM, MIDDLEWICH ROAD, HOLMES CHAPEL, CHESHIRE, CW4 7ET - Development of 3 no. buildings, totalling 4,422m.sq (use class B8 - storage and distribution), associated infrastructure and landscaping (Pages 9 - 18)

# 22/4662C COTTON FARM, MIDDLEWICH ROAD, HOLMES CHAPEL, **CW4 7ET**

Page

ശ

| D   | Red & blue lines revised to include footpath | 27/02/2023 | BD   | BD   |
|-----|----------------------------------------------|------------|------|------|
| С   | PLANNING ISSUE                               | 23/09/2022 | BD   | RG   |
| В   | Red line position altered                    | 26/08/2022 | BD   | RG   |
| A   | PLANNING ISSUE                               | 07/07/2022 | TR   | RG   |
| -   | FIRST ISSUE                                  | 02/11/2021 | TR   | RG   |
| Rev | Revision                                     | Date       | Drwn | Chkd |