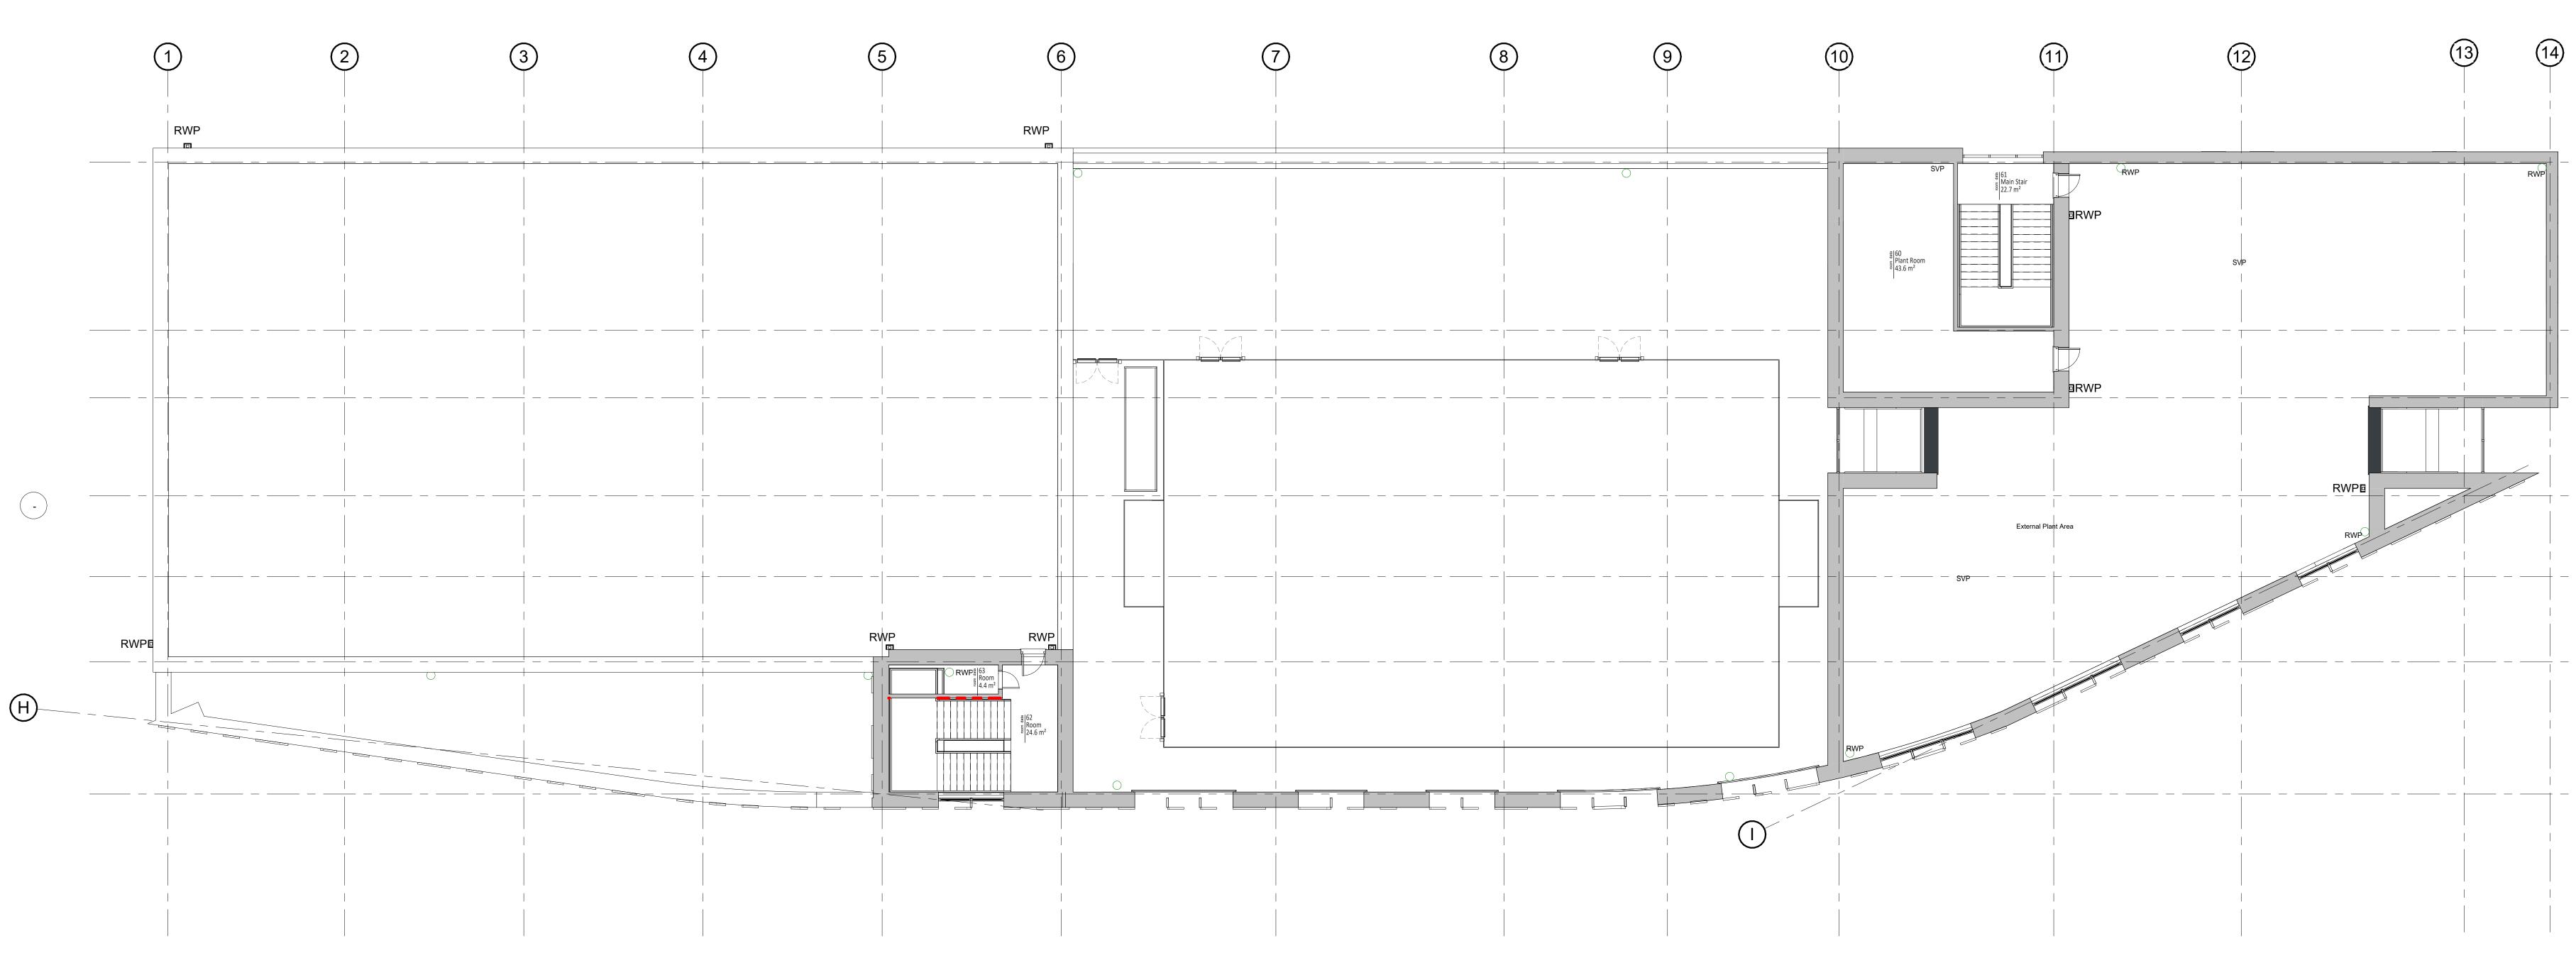

To consider the above application.

11. 22/4964N - CAR PARK, OAK STREET, CREWE - Proposed erection of a part single, part two storey building to provide a Class D2 Youth Zone facility with minibus parking and drive in drop off layby from Oak Street with accessible car parking space. A 5 a-side illuminated (MUGA) pitch is located on the roof at first floor level with an acoustic screen from properties on High Street. Covered secure cycle parking to the North along with external recreation area with secure fencing. Service Yard to the North accessed off High Street providing access to bin storage and minibus space. Associated boundary treatments and hard and soft landscaping (Pages 53 - 64)