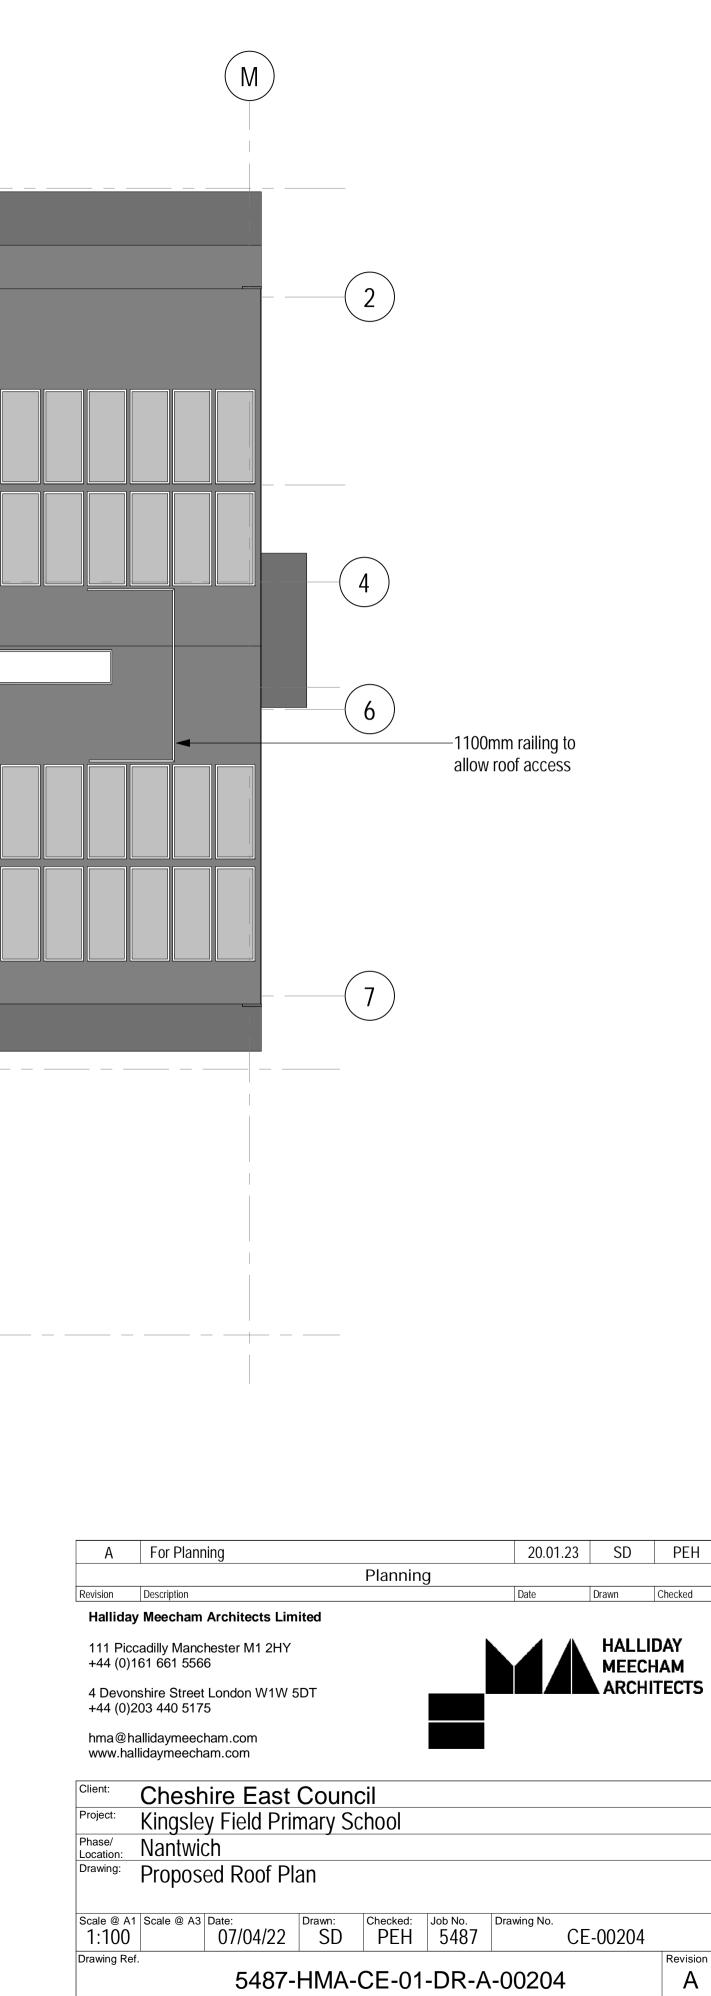

To consider the above application.

11. 22/4964N - CAR PARK, OAK STREET, CREWE - Proposed erection of a part single, part two storey building to provide a Class D2 Youth Zone facility with minibus parking and drive in drop off layby from Oak Street with accessible car parking space. A 5 a-side illuminated (MUGA) pitch is located on the roof at first floor level with an acoustic screen from properties on High Street. Covered secure cycle parking to the North along with external recreation area with secure fencing. Service Yard to the North accessed off High Street providing access to bin storage and minibus space. Associated boundary treatments and hard and soft landscaping (Pages 53 - 64)