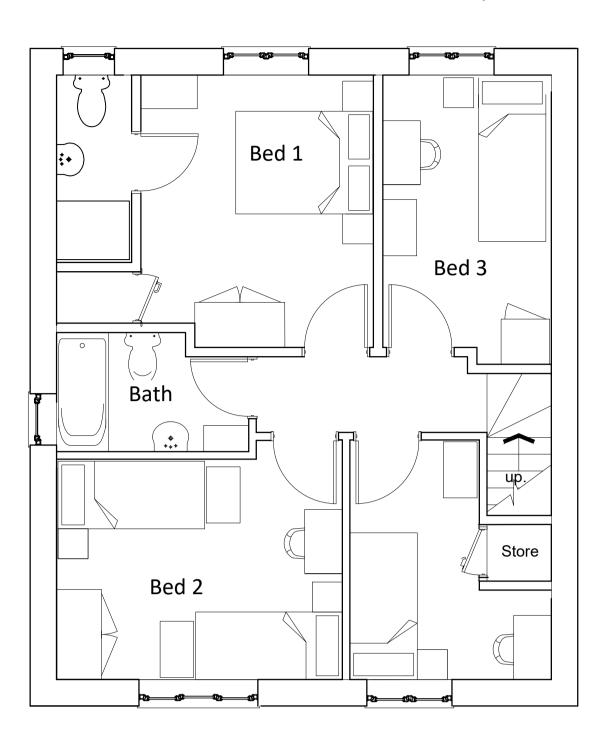

cation documents. It is intended that this drawing had been produced and issued for sole purpose noted within the title block. It is not intended that this drawing be used by any other person or for any other purpose. The client has a license to reproduce the work shown on the drawings and documents once only on the site to which it relates. The copyright in all drawings and documents remains vested with Jay Ashall Partnership Land Off Meadowbank Avenue Wheelock, Sandbach DRAWING NAME: Proposed House Type D & E (Plot 10 & 11) DRAWING:-Rev 1243 - 405 Planning SCALE: Various @ A1 DATE: Sept 2022 JĄ

NOTES

Jay Ashall Partnership Chartered Architects

## **Plot 12**



Proposed Ground Floor Plan Scale 1:50



Proposed Front Elevation Scale 1:100



Proposed Rear Elevation Scale 1:100 106sqm







Proposed Side Elevation Scale 1:100



Proposed Side Elevation Scale 1:100

| Revision                  | Revision Description                                                                                                                                                                   | Revision<br>Date     |
|---------------------------|----------------------------------------------------------------------------------------------------------------------------------------------------------------------------------------|----------------------|
| A<br>B                    | Plot Numbers and Layouts<br>Upgrade of plot sizes to comply with National Space<br>Standards.                                                                                          | 23.09.22<br>09.06.23 |
|