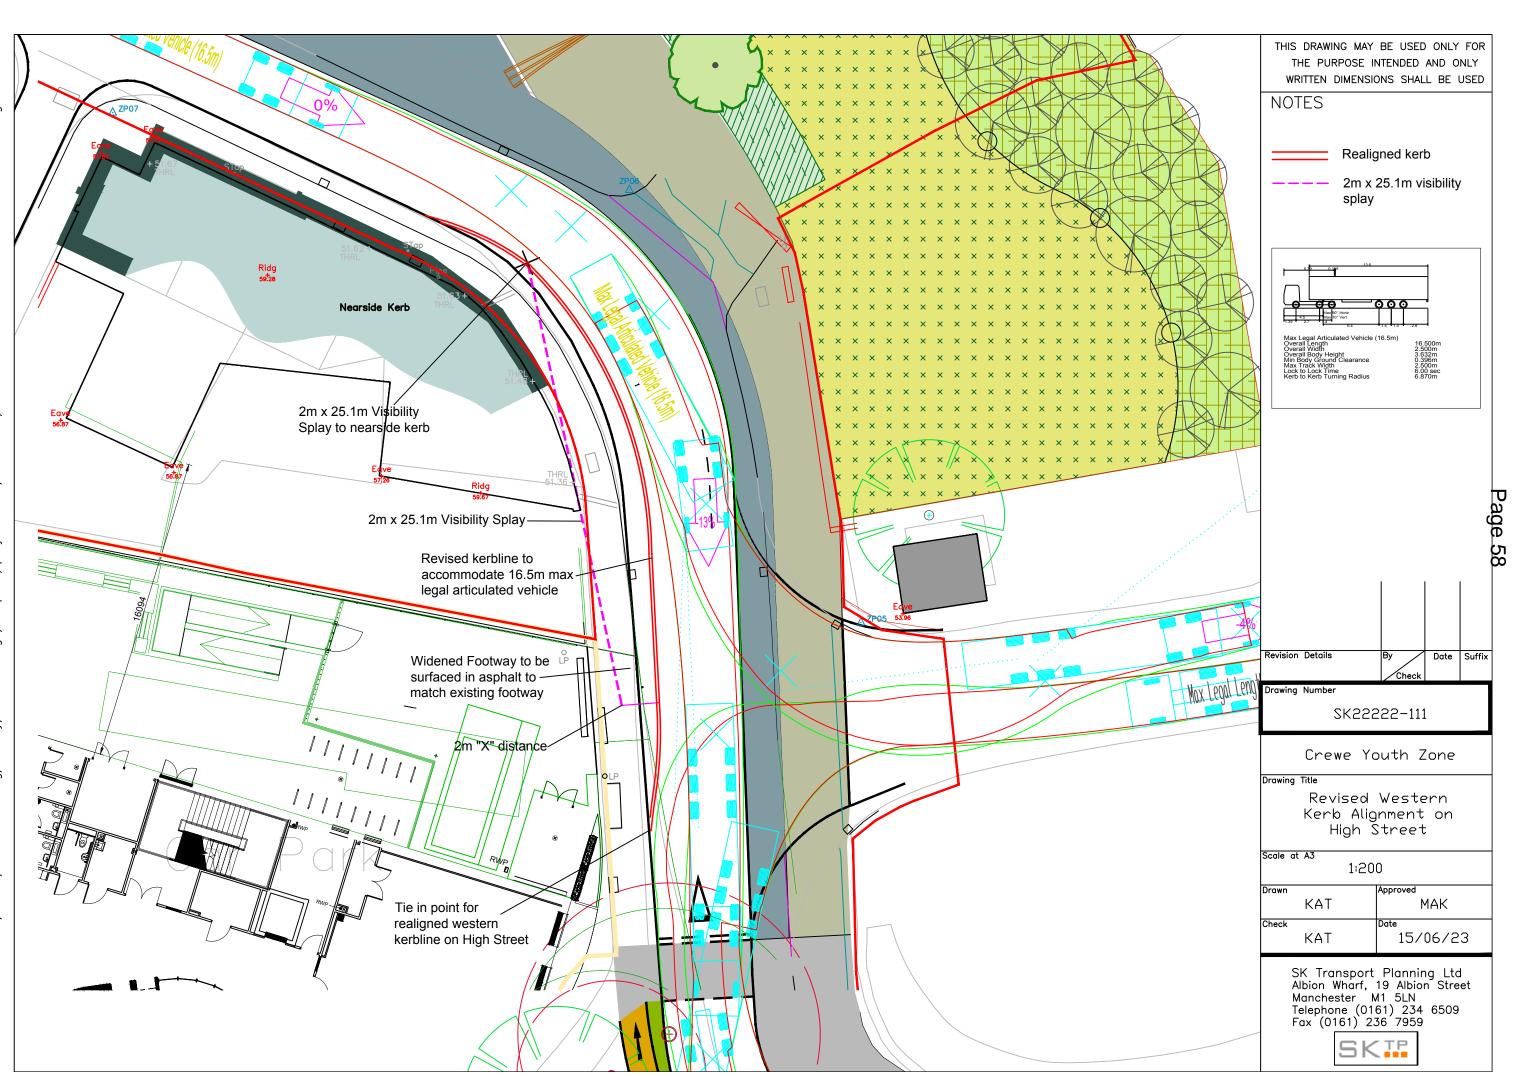

To consider the above application.

11. 22/4964N - CAR PARK, OAK STREET, CREWE - Proposed erection of a part single, part two storey building to provide a Class D2 Youth Zone facility with minibus parking and drive in drop off layby from Oak Street with accessible car parking space. A 5 a-side illuminated (MUGA) pitch is located on the roof at first floor level with an acoustic screen from properties on High Street. Covered secure cycle parking to the North along with external recreation area with secure fencing. Service Yard to the North accessed off High Street providing access to bin storage and minibus space. Associated boundary treatments and hard and soft landscaping (Pages 53 - 64)